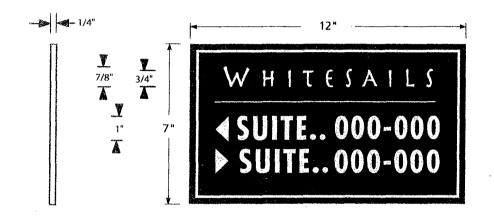

## **SUITE DIRECTIONAL (BACKLIT)**

\*THIS SIGN NEEDS TO BE SURFACED MOUNTED

& COPY REVERSED OUT OF VINYL SHEET WITH SCREW ON DETACHABLE FRONT

1/2" SCALE

B/G MATHEWS AUTOMOTIVE PAINT DARK BRONZE

COPY PMS 726

#### S/F 1/4" PLEX WITH REV. VINYL AND BACK PAINT

3" SCALE

TBD
ONCE OFFICE LOCATIONS
ARE DETERMINED

\*THIS SIGN NEEDS TO BE SURFACED MOUNTED

APPROVED

PERMIT CENTER
CITY OF OXNARD
KEPT ON THE JOB SITE AT ALL TIMES AND IT IS
UNLAWFUL TO MAKE ANY CHANGES OR
PERMISSION FROM THE PERMIT CENTER. THE
STAMPING OF THIS PLAN AND SPECIFICATIONS
SHALL NOT BE HELD TO PERMIT OR TO BE ANY
OLLY ORDINANCE OR STATE LAW.