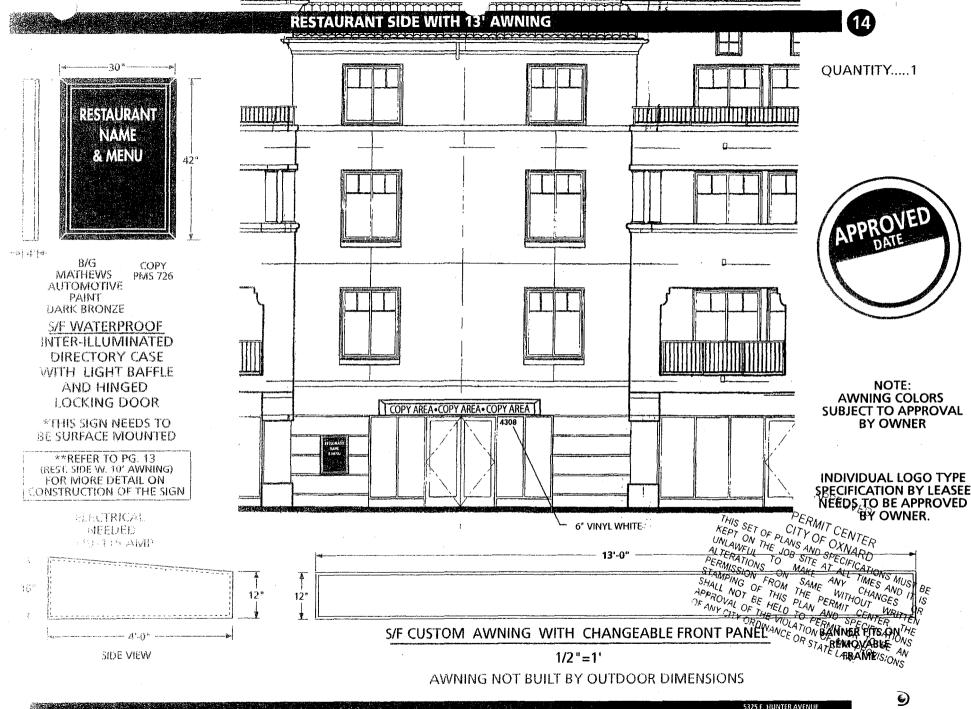

The standard colors to be used are Map Dark Bronze and PMS 726.

**MATHEWS AUTOMOTIVE** PAINT DARK BRONZE

PMS 726

APPROVED

PERMIT CENTER CITY OF OXNARD THIS SET OF PLANS AND SPECIFICATIONS MUST BE KEPT ON THE JOB SITE AT ALL TIMES AND IT IS UNLAWFUL TO MAKE ANY CHANGES OR ALTERATIONS ON SAME WITHOUT WRITTEN PERMISSION FROM THE PERMIT CENTER. THE STAMPING OF THIS PLAN AND SPECIFICATIONS SHALL NOT BE HELD TO PERMIT OR TO BE AN APPROVAL OF THE VIOLATION OF ANY PROPISIONS
OF ANY CITY ORDINANCE OR STATE LAW.