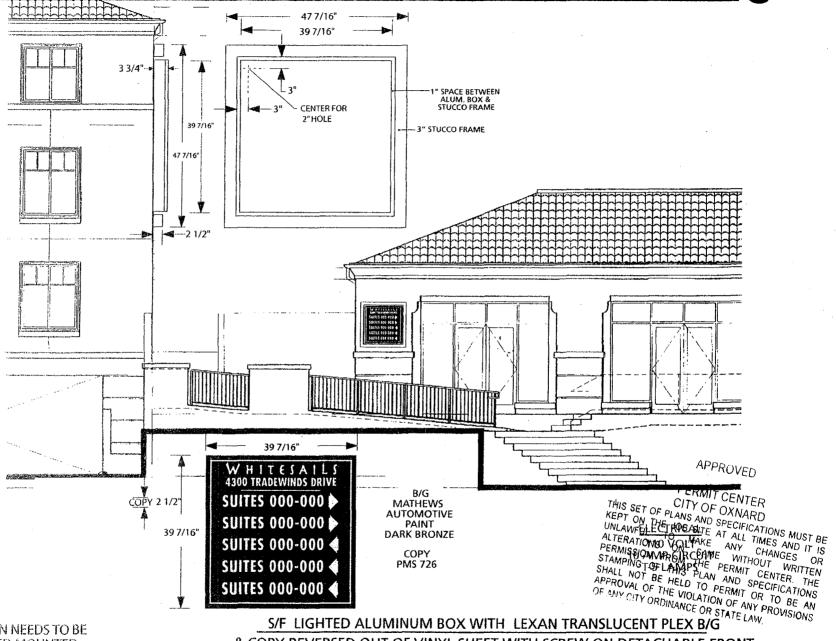

The standard colors to be used are Map Dark Bronze and PMS 726.

**MATHEWS AUTOMOTIVE** PAINT DARK BRONZE

PMS 726

APPROVED

PERMIT CENTER CITY OF OXNARD THIS SET OF PLANS AND SPECIFICATIONS MUST BE KEPT ON THE JOB SITE AT ALL TIMES AND IT IS UNLAWFUL TO MAKE ANY CHANGES OR ALTERATIONS ON SAME WITHOUT WRITTEN PERMISSION FROM THE PERMIT CENTER. THE STAMPING OF THIS PLAN AND SPECIFICATIONS SHALL NOT BE HELD TO PERMIT OR TO BE AN APPROVAL OF THE VIOLATION OF ANY PROPISIONS
OF ANY CITY ORDINANCE OR STATE LAW.

## **SUITE DIRECTIONAL (BACKLIT)**

\*THIS SIGN NEEDS TO BE SURFACED MOUNTED

& COPY REVERSED OUT OF VINYL SHEET WITH SCREW ON DETACHABLE FRONT

1/2" SCALE

B/G MATHEWS AUTOMOTIVE PAINT DARK BRONZE

COPY PMS 726

#### S/F 1/4" PLEX WITH REV. VINYL AND BACK PAINT

3" SCALE

TBD
ONCE OFFICE LOCATIONS
ARE DETERMINED

\*THIS SIGN NEEDS TO BE SURFACED MOUNTED

APPROVED

PERMIT CENTER
CITY OF OXNARD
KEPT ON THE JOB SITE AT ALL TIMES AND IT IS
UNLAWFUL TO MAKE ANY CHANGES OR
PERMISSION FROM THE PERMIT CENTER. THE
STAMPING OF THIS PLAN AND SPECIFICATIONS
SHALL NOT BE HELD TO PERMIT OR TO BE ANY
OLLY ORDINANCE OR STATE LAW.