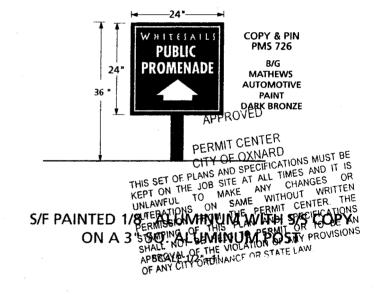

The standard colors to be used are Map Dark Bronze and PMS 726.

**MATHEWS AUTOMOTIVE** PAINT DARK BRONZE

PMS 726

APPROVED

PERMIT CENTER CITY OF OXNARD THIS SET OF PLANS AND SPECIFICATIONS MUST BE KEPT ON THE JOB SITE AT ALL TIMES AND IT IS UNLAWFUL TO MAKE ANY CHANGES OR ALTERATIONS ON SAME WITHOUT WRITTEN PERMISSION FROM THE PERMIT CENTER. THE STAMPING OF THIS PLAN AND SPECIFICATIONS SHALL NOT BE HELD TO PERMIT OR TO BE AN APPROVAL OF THE VIOLATION OF ANY PROPISIONS
OF ANY CITY ORDINANCE OR STATE LAW.