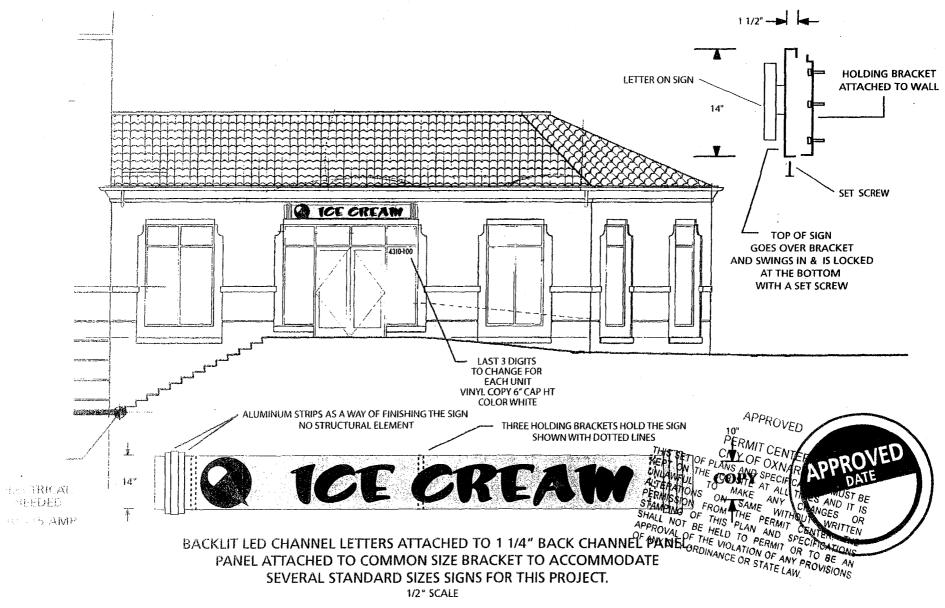

## **SUITE DIRECTIONAL (BACKLIT)**

\*THIS SIGN NEEDS TO BE SURFACED MOUNTED

& COPY REVERSED OUT OF VINYL SHEET WITH SCREW ON DETACHABLE FRONT

1/2" SCALE

B/G MATHEWS AUTOMOTIVE PAINT DARK BRONZE

COPY PMS 726

#### S/F 1/4" PLEX WITH REV. VINYL AND BACK PAINT

3" SCALE

TBD
ONCE OFFICE LOCATIONS
ARE DETERMINED

\*THIS SIGN NEEDS TO BE SURFACED MOUNTED

APPROVED

PERMIT CENTER
CITY OF OXNARD
KEPT ON THE JOB SITE AT ALL TIMES AND IT IS
UNLAWFUL TO MAKE ANY CHANGES OR
PERMISSION FROM THE PERMIT CENTER. THE
STAMPING OF THIS PLAN AND SPECIFICATIONS
SHALL NOT BE HELD TO PERMIT OR TO BE ANY
OLLY ORDINANCE OR STATE LAW.