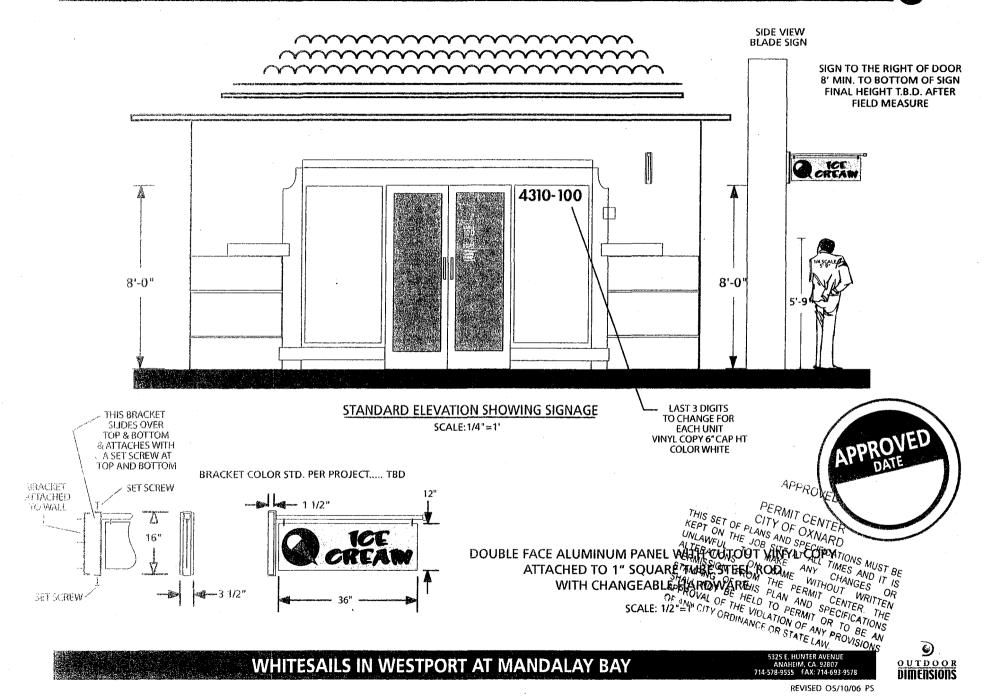

## **SUITE DIRECTIONAL (BACKLIT)**

\*THIS SIGN NEEDS TO BE SURFACED MOUNTED

& COPY REVERSED OUT OF VINYL SHEET WITH SCREW ON DETACHABLE FRONT

1/2" SCALE

B/G MATHEWS AUTOMOTIVE PAINT DARK BRONZE

COPY PMS 726

#### S/F 1/4" PLEX WITH REV. VINYL AND BACK PAINT

3" SCALE

TBD
ONCE OFFICE LOCATIONS
ARE DETERMINED

\*THIS SIGN NEEDS TO BE SURFACED MOUNTED

APPROVED

PERMIT CENTER
CITY OF OXNARD
KEPT ON THE JOB SITE AT ALL TIMES AND IT IS
UNLAWFUL TO MAKE ANY CHANGES OR
PERMISSION FROM THE PERMIT CENTER. THE
STAMPING OF THIS PLAN AND SPECIFICATIONS
SHALL NOT BE HELD TO PERMIT OR TO BE ANY
OLLY ORDINANCE OR STATE LAW.