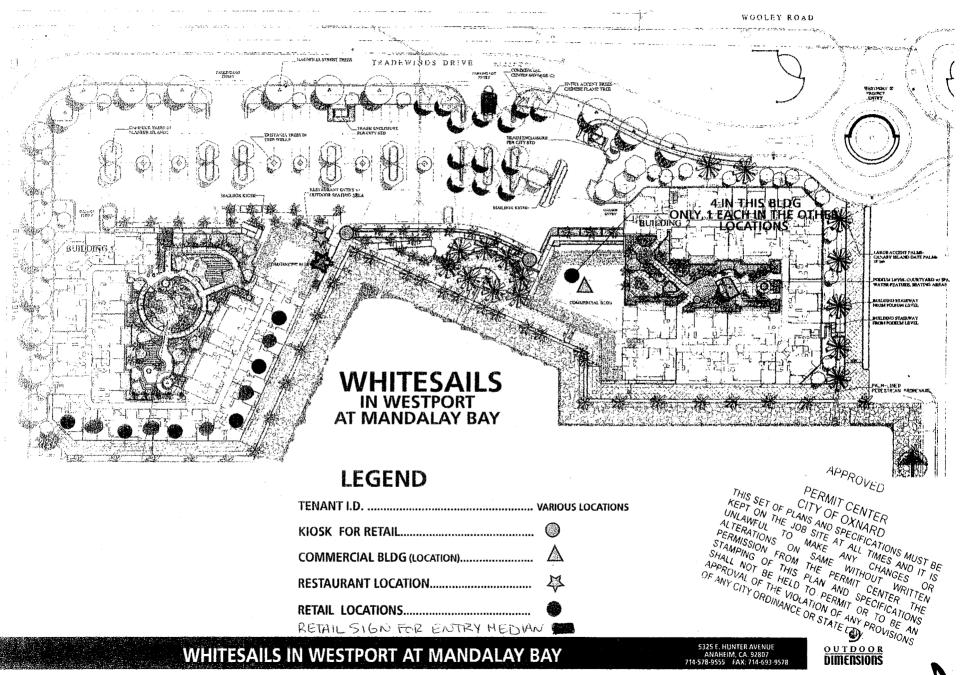

Y DI OF ANY CITY ORDINANCE OR STATE LAW S/F VINYL ON GLASS ENTRY DOOR

3/4' SCALE

5325 E. HUNTER AVENUE ANAHEIM, CA. 92807 714-578-9555 FAX: 714-693-9578 DIMENSIONS

## TENANT REAR ENTRY DOOR

→ WHITE VINYL LETTERS ON DOOR QUANTITY.....TBD \* 3" HIGH SUITE LETTERS OR ADDRESS **⋄** 2"HIGH TENANT NAME **COPY TO BE SUPPLIED** BY TENANT AND APPROVED BY OWNER 125 TENANT NAME THIS SET OF PLANS AND SPE KEPT ON THE JOB SITE AT UNLAWFUL TO MAKE ALTERATIONS ON SAME, PERMISSION FOM THE STAMPING OF THIS PLAN ADDRIVAL OF THE VIOLATI, APPROVAL OF THE VIOLATION
OF ANY CITY ORDINANCE OR ANY PROVISIONS S/F VINYL ON REAR ENTRY DOOR

3/4' SCALE





SURFACE MOUNT

WHITESAILS IN WESTPORT AT MANDALAY BAY







ANAHEIM, CA. 92807 714-578-9555 FAX: 714-693-9578





WHITESAILS IN WESTPORT AT MANDALAY BAY







## Whitesale si Westpoor to Maccoary Cay

Commercial Tenant Sign Criteria

|                                                                 | menter of motives and great and it is all all all and could be assume spages of the deal of the deal of the could be apply and the second of the deal of the could be apply and the could be a second of the could be apply and the c | Total of Sig.