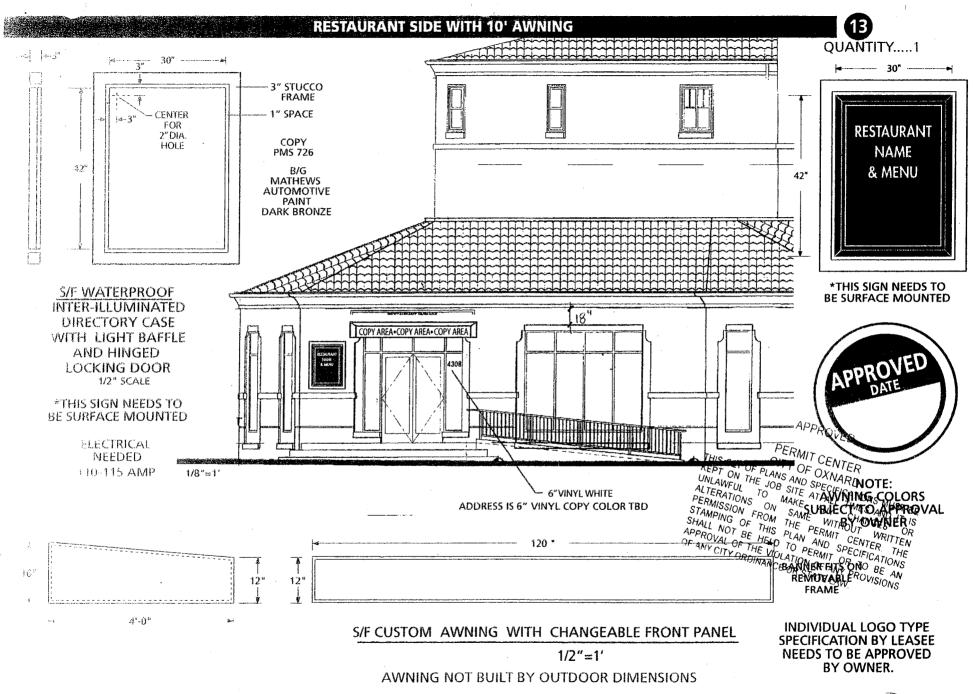

The standard colors to be used are Map Dark Bronze and PMS 726.

**MATHEWS AUTOMOTIVE** PAINT DARK BRONZE

PMS 726

APPROVED

PERMIT CENTER CITY OF OXNARD THIS SET OF PLANS AND SPECIFICATIONS MUST BE KEPT ON THE JOB SITE AT ALL TIMES AND IT IS UNLAWFUL TO MAKE ANY CHANGES OR ALTERATIONS ON SAME WITHOUT WRITTEN PERMISSION FROM THE PERMIT CENTER. THE STAMPING OF THIS PLAN AND SPECIFICATIONS SHALL NOT BE HELD TO PERMIT OR TO BE AN APPROVAL OF THE VIOLATION OF ANY PROPISIONS
OF ANY CITY ORDINANCE OR STATE LAW.