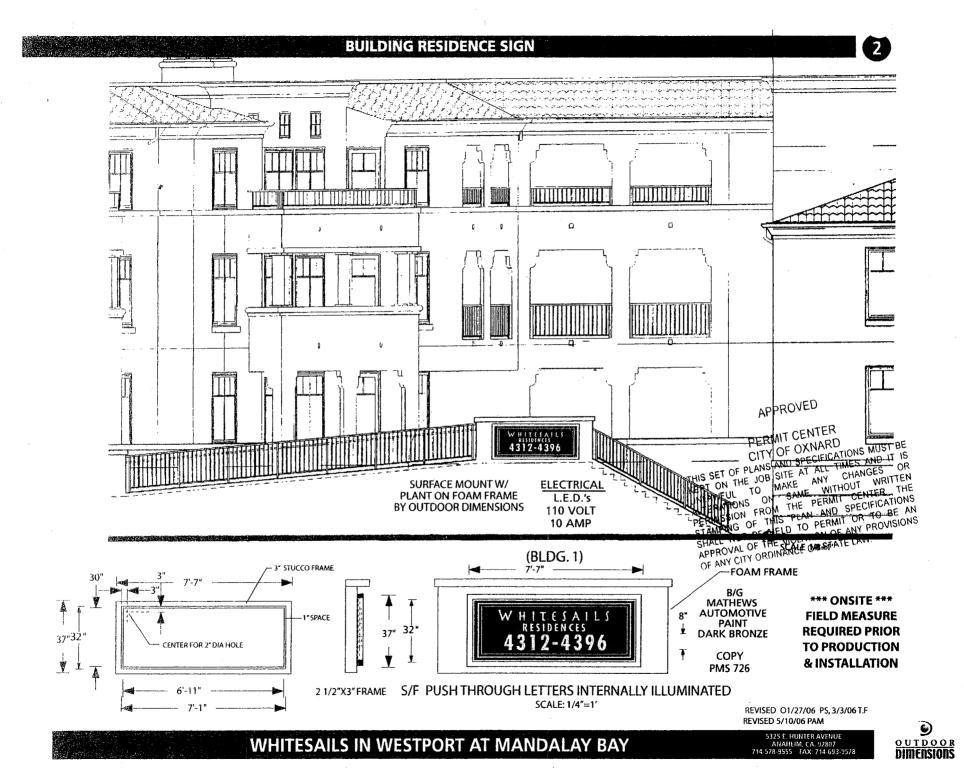

The standard colors to be used are Map Dark Bronze and PMS 726.

**MATHEWS AUTOMOTIVE** PAINT DARK BRONZE

PMS 726

APPROVED

PERMIT CENTER CITY OF OXNARD THIS SET OF PLANS AND SPECIFICATIONS MUST BE KEPT ON THE JOB SITE AT ALL TIMES AND IT IS UNLAWFUL TO MAKE ANY CHANGES OR ALTERATIONS ON SAME WITHOUT WRITTEN PERMISSION FROM THE PERMIT CENTER. THE STAMPING OF THIS PLAN AND SPECIFICATIONS SHALL NOT BE HELD TO PERMIT OR TO BE AN APPROVAL OF THE VIOLATION OF ANY PROPISIONS
OF ANY CITY ORDINANCE OR STATE LAW.

3/4' SCALE

SURFACE MOUNT

WHITESAILS IN WESTPORT AT MANDALAY BAY

ANAHEIM, CA. 92807 714-578-9555 FAX: 714-693-9578

WHITESAILS IN WESTPORT AT MANDALAY BAY