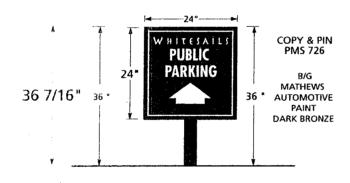

The standard colors to be used are Map Dark Bronze and PMS 726.

**MATHEWS AUTOMOTIVE** PAINT DARK BRONZE

PMS 726

APPROVED

PERMIT CENTER CITY OF OXNARD THIS SET OF PLANS AND SPECIFICATIONS MUST BE KEPT ON THE JOB SITE AT ALL TIMES AND IT IS UNLAWFUL TO MAKE ANY CHANGES OR ALTERATIONS ON SAME WITHOUT WRITTEN PERMISSION FROM THE PERMIT CENTER. THE STAMPING OF THIS PLAN AND SPECIFICATIONS SHALL NOT BE HELD TO PERMIT OR TO BE AN APPROVAL OF THE VIOLATION OF ANY PROPISIONS
OF ANY CITY ORDINANCE OR STATE LAW.