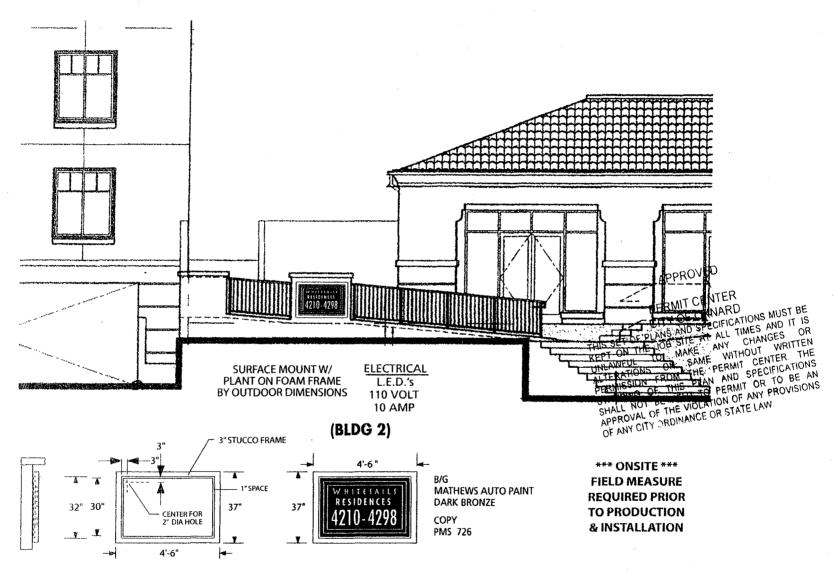

The standard colors to be used are Map Dark Bronze and PMS 726.

**MATHEWS AUTOMOTIVE** PAINT DARK BRONZE

PMS 726

APPROVED

PERMIT CENTER CITY OF OXNARD THIS SET OF PLANS AND SPECIFICATIONS MUST BE KEPT ON THE JOB SITE AT ALL TIMES AND IT IS UNLAWFUL TO MAKE ANY CHANGES OR ALTERATIONS ON SAME WITHOUT WRITTEN PERMISSION FROM THE PERMIT CENTER. THE STAMPING OF THIS PLAN AND SPECIFICATIONS SHALL NOT BE HELD TO PERMIT OR TO BE AN APPROVAL OF THE VIOLATION OF ANY PROPISIONS
OF ANY CITY ORDINANCE OR STATE LAW.

3/4' SCALE

SURFACE MOUNT

WHITESAILS IN WESTPORT AT MANDALAY BAY

ANAHEIM, CA. 92807 714-578-9555 FAX: 714-693-9578

WHITESAILS IN WESTPORT AT MANDALAY BAY