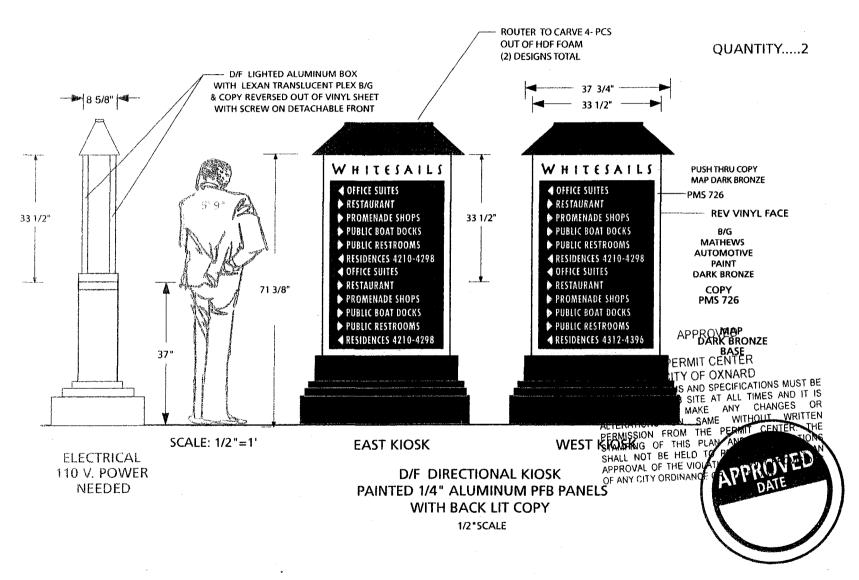

## **SUITE DIRECTIONAL (BACKLIT)**

\*THIS SIGN NEEDS TO BE SURFACED MOUNTED

& COPY REVERSED OUT OF VINYL SHEET WITH SCREW ON DETACHABLE FRONT

1/2" SCALE

B/G MATHEWS AUTOMOTIVE PAINT DARK BRONZE

COPY PMS 726

#### S/F 1/4" PLEX WITH REV. VINYL AND BACK PAINT

3" SCALE

TBD
ONCE OFFICE LOCATIONS
ARE DETERMINED

\*THIS SIGN NEEDS TO BE SURFACED MOUNTED

APPROVED

PERMIT CENTER
CITY OF OXNARD
KEPT ON THE JOB SITE AT ALL TIMES AND IT IS
UNLAWFUL TO MAKE ANY CHANGES OR
PERMISSION FROM THE PERMIT CENTER. THE
STAMPING OF THIS PLAN AND SPECIFICATIONS
SHALL NOT BE HELD TO PERMIT OR TO BE ANY
OLLY ORDINANCE OR STATE LAW.