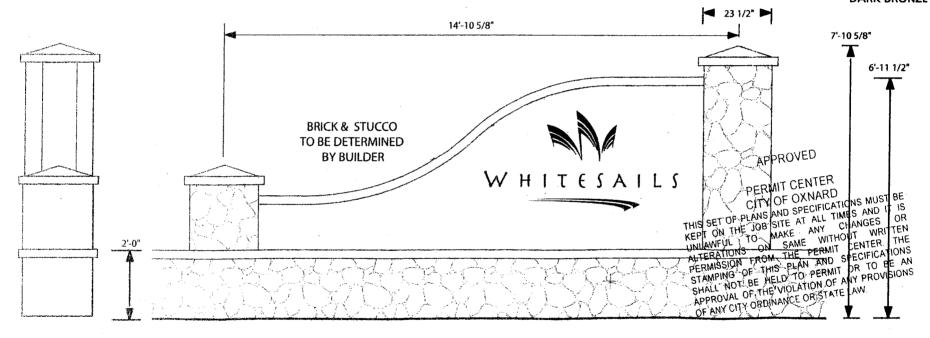

The standard colors to be used are Map Dark Bronze and PMS 726.

**MATHEWS AUTOMOTIVE** PAINT DARK BRONZE

PMS 726

APPROVED

PERMIT CENTER CITY OF OXNARD THIS SET OF PLANS AND SPECIFICATIONS MUST BE KEPT ON THE JOB SITE AT ALL TIMES AND IT IS UNLAWFUL TO MAKE ANY CHANGES OR ALTERATIONS ON SAME WITHOUT WRITTEN PERMISSION FROM THE PERMIT CENTER. THE STAMPING OF THIS PLAN AND SPECIFICATIONS SHALL NOT BE HELD TO PERMIT OR TO BE AN APPROVAL OF THE VIOLATION OF ANY PROPISIONS
OF ANY CITY ORDINANCE OR STATE LAW.