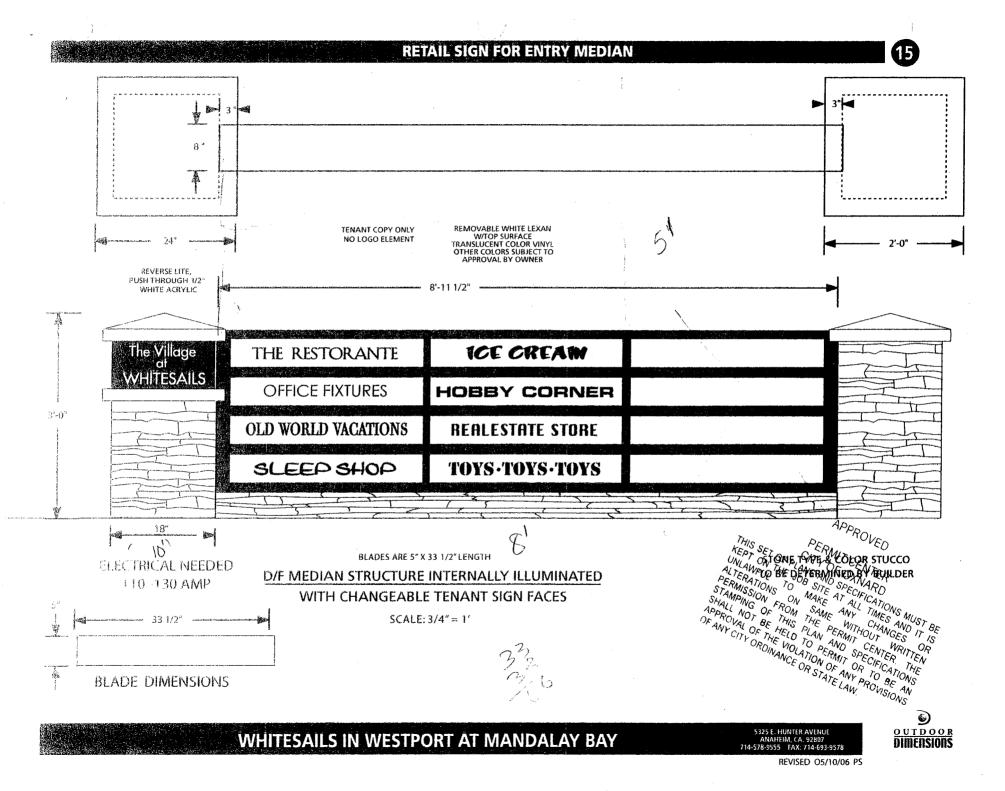

#### A. SUBMITTAL TO OWNER:

Tenant shall submit three (3) copies of detailed shop drawings to Owner for approval prior to city submittal or sign fabrication. Sign drawings are to be prepared by a California licensed sign contractor. All signs must conform to the city requirements of The Oxnard Planning Environmental Services.

Owner has the right to have consultant review and approve sign plans for colors, creativity and overall adherence to the Center's sign criteria. The review fee will be a Tenant expense.

Submittals shall include the following:
1. STOREFRONT ELEVATION:
Scale elevation of Tenant's storefront depicting the proposed sign design and all the dimensions as they relate to Tenant's storefront.

#### 2. SHOP DRAWINGS:

Fully dimensioned and scaled shop drawings specifying exact dimensions, copy layout, type styles, materials, colors, means of attachment, illumination, electrical specification, and all other details of construction. Section through letter and/or sign panel showing the dimensioned projection of the face of the letter or sign panel and the illumination.

Approval of sign submittals shall remain the sole right and discretion of the Owner. If shop drawings are denied, Tenant must resubmit revised plans until Owner's approval is obtained. Request to implement signs that vary from the provisions of this sign program will be submitted to the Owner for approval and then submitted to the City of Oxnard for approval. The Owner may approve signs that depart form the specific provisions and constraints of this sign program in order to: