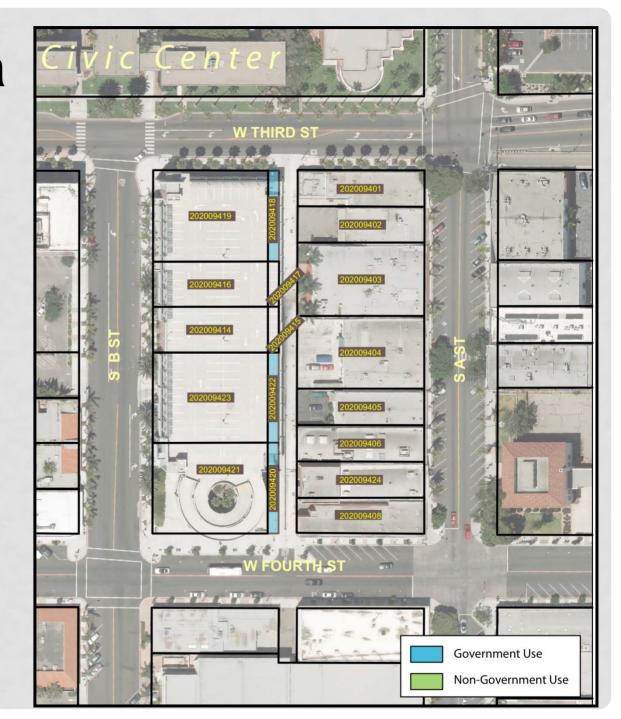

#### Downtown Parking Structure GROUP K

| ltem No. | Project<br>Area | Assessor Parœl<br>No. | Current Land Use                                       | Classification | Acquired<br>Date | Land Area<br>(Sq.Ft) |
|----------|-----------------|-----------------------|--------------------------------------------------------|----------------|------------------|----------------------|
| 43       | Downtown        | 202009418             | Portion of vehicular access<br>aisle and parking field | GU             | 1970             | 1,201                |
| 44       | Downtown        | 202009420             | Alley Access/Third St Parking<br>Structure             | GU             | 1968             | 1,201                |
| 45       | Downtown        | 202009422             | Alley Access/Third St Parking<br>Structure             | GU             | 1968             | 1,191                |

## Group Area K