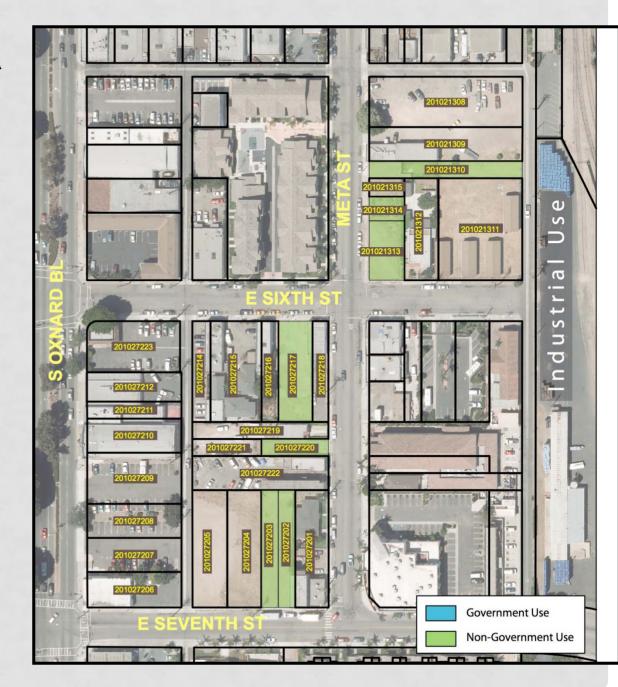

#### Meta District Area GROUP B

| ltem No. | Project<br>Area | Assessor<br>Parcel No. | Property Description | Classification | Acquired<br>Date | Land Area<br>(Sq.Ft) |
|----------|-----------------|------------------------|----------------------|----------------|------------------|----------------------|
| 8        | CCRP            | 201021310              | Vacant Parcel        | NGU            | 5/18/1990        | 5,628                |
| 9        | CCRP            | 201021313              | Vacant Parcel        | NGU            | 12/30/1986       | 4,513                |
| 10       | CCRP            | 201021314              | Vacant Parcel        | NGU            | 1990             | 1,825                |
| 11       | CCRP            | 201027202              | Vacant Parcel        | NGU            | 1988             | 4,299                |
| 12       | CCRP            | 201027203              | Vacant Parcel        | NGU            | 12/30/1986       | 4,299                |
| 13       | CCRP            | 201027217              | Vacant Parcel        | NGU            | 12/30/1986       | 7,404                |
| 14       | CCRP            | 201027220              | Vacant Parcel        | NGU            | 1/5/1989         | 2,465                |

#### Group Area B