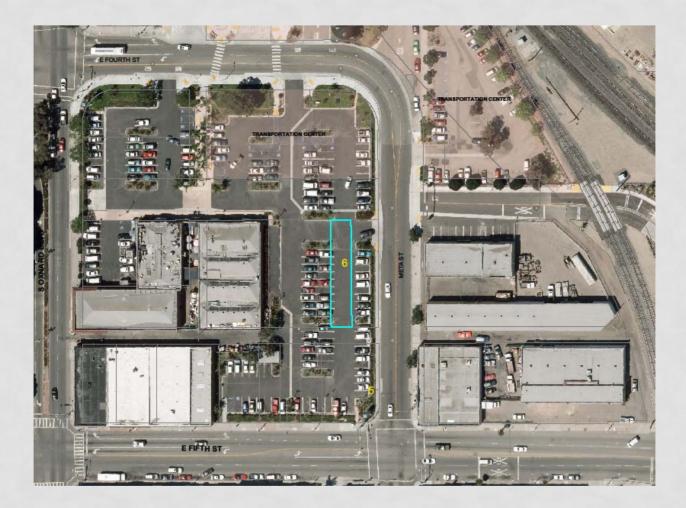

|  |  |

#### PROPERTIES UNDER REVIEW Properties 1 & 2



# PROPERTIES UNDER REVIEW 3 & 5



## PROPERTIES UNDER REVIEW 6



#### TIME LINE

- Successor Agency/City Council Consideration: September 2013
- Oversight Board Consideration: September 2013
- Initial Department of Finance Review: October 2013
- Extended Department of Finance Review: January 2014
- DOF Approval of the Plan: January 2014
- Transfer of Governmental Use Properties: January 2014
- Placing properties for sale and disposition of property April 2014-April 2015, subject to and in accordance with the schedule and requirements of the approved LRPMP.

Questions

#### ASK ME ABOUT SUCCESSOR AGENCY HOUSING ASSETS!

- Property that was acquired with LMIH Funds for affordable housing purposes is transferred to the "Housing Successor Agency"
- The former "Old Mexico" building in the downtown was acquired with LMIH Funds