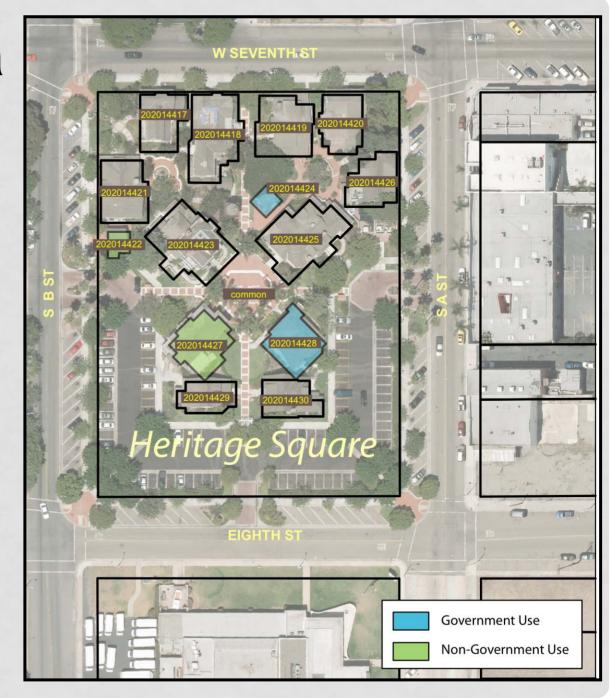

#### Heritage Square Properties GROUP I

| ltem No. | Project Area | Assessor Parcel No. | Property Description                                                                     | Classification | Acquired<br>Date     | Land Area<br>(Sq.Ft.) |
|----------|--------------|---------------------|------------------------------------------------------------------------------------------|----------------|----------------------|-----------------------|
| 37       | CCRP         | 202014422           | Heritage Square<br>Small Office Building<br>720 South "B" Street                         | NGU            | Not<br>Availa<br>ble | 516                   |
| 38       | CCRP         | 202014424           | Heritage Square<br>Small Office Building<br>715 South "A" Street<br>Visitor's Center     | GU             | 1991                 | 505                   |
| 39       | CCRP         | 202014427           | Heritage Square Offices<br>731 South "A" Street<br>Restaurant "La Dolce<br>Vita Di Mare" | GU             | Not<br>Availa<br>ble | 2,559                 |
| 40       | CCRP         | 202014428           | Heritage Square<br>Church/Hall<br>740 South "B" Street                                   | NGU            | Not<br>Availa<br>ble | 2,435                 |

## Group Area