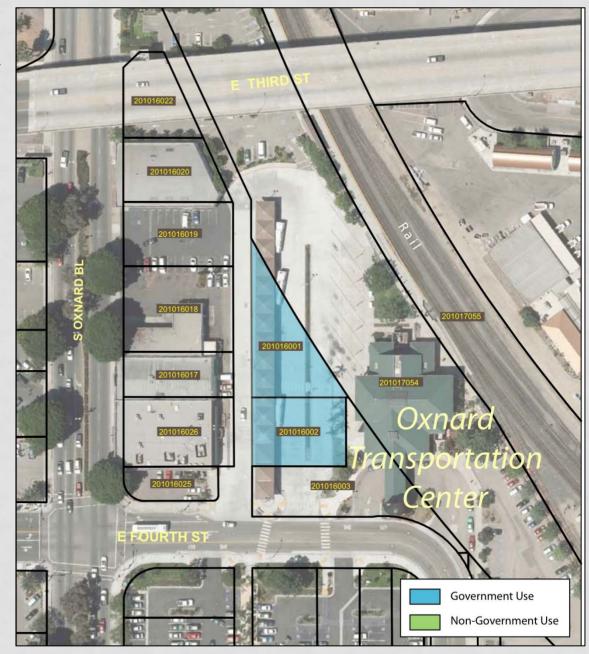

#### Transportation Center GROUP J

| ltern No. | Project<br>Area | Assessor<br>Parcel No. | Property Description                           | Classification | Acquired<br>Date | Land Area<br>(Sq.Ft.) |
|-----------|-----------------|------------------------|------------------------------------------------|----------------|------------------|-----------------------|
| 41        | CCRP            | 201016001              | Portion of the Oxnard<br>Transportation Center | GU             | 4/16/1987        |                       |
| 42        | CCRP            | 201016002              | Portion of the Oxnard<br>Transportation Center | GU             | 4/17/1985        |                       |

# Group Area