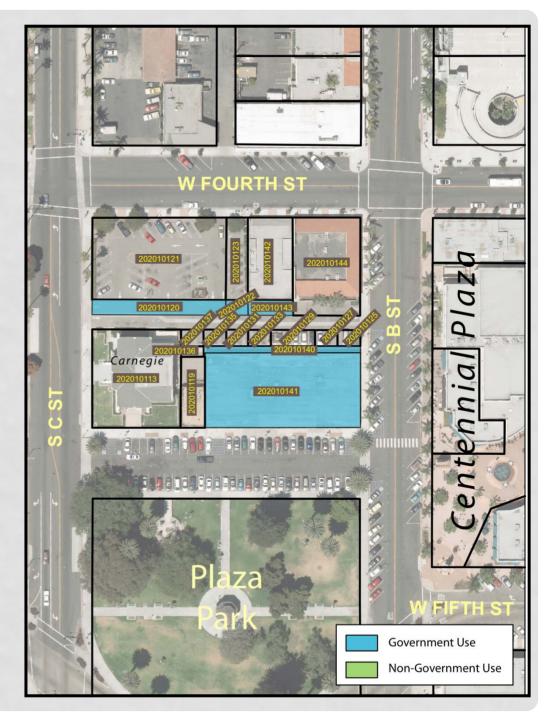

#### Pad Containing Carnegie Museum & Former Social Security Building GROUP C

| ltem No. | Project Area | Assessor Parcel<br>No. | Property Description                                                                     | Classification | Acquired<br>Date | Land Area<br>(Sq.Ft.) |
|----------|--------------|------------------------|------------------------------------------------------------------------------------------|----------------|------------------|-----------------------|
|          |              |                        | Parking Lot-A portion of<br>the vehicular drive aisle<br>in a City owned parking<br>lot  |                |                  |                       |
| 15       | CCRP         | 202010120              |                                                                                          | GU             | 1969             | 2,544                 |
|          |              |                        | Parking Lot- A portion of<br>the vehicular drive aisle<br>in a City owned parking<br>lot |                |                  |                       |
| 16       | CCRP         | 202010122              |                                                                                          | GU             | 1969             | 422                   |
| 17       | CCRP         | 202010140              | Parking Lot - A small<br>portion of the parking<br>field in a City owned<br>parking lot  | GU             | 1972             | 1,299                 |
| 18       | CCRP         | 202010141              | Office Building<br>(Social Security, So.<br>Cal Gas Company &<br>ODMD former tenants)    | GU             | 8/8/2008         | 14,560                |
|          |              |                        | A small portion of the<br>vehicular drive aisle in a<br>City owned parking lot           |                |                  |                       |
| 19       | CCRP         | 202010143              |                                                                                          | GU             | 1973             | 855                   |

### Group Area C