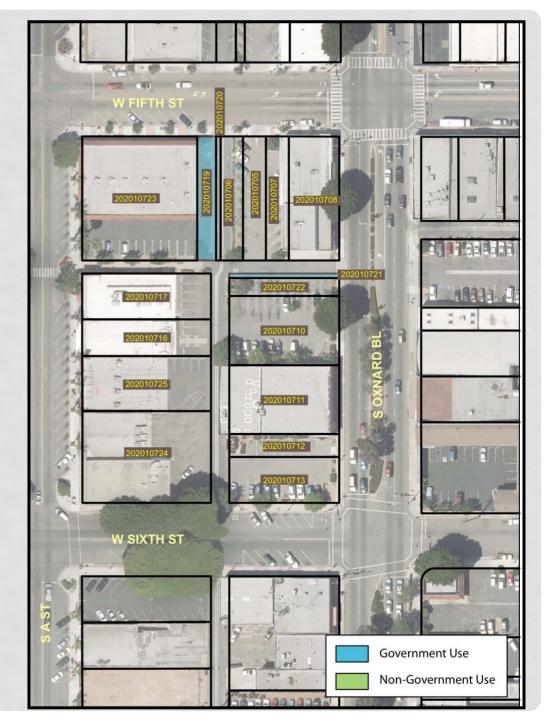

#### Parking Lot Near Rancho Furniture GROUP G

| Item No. | Project Area | Assessor<br>Parcel No. | Property Description                                             | Classification | Acquired Date | Land Area<br>(Sq.Ft.) |
|----------|--------------|------------------------|------------------------------------------------------------------|----------------|---------------|-----------------------|
| 34       | CCRP         | 202010719              | Small parking area<br>east of<br>A/C Formal Wear                 | GU             | 1970          | 2,786                 |
| 35       | CCRP         | 202010721              | Small portion of<br>parking area<br>north of<br>Rancho Furniture | GU             | 1969          | 600                   |

## Group Area G