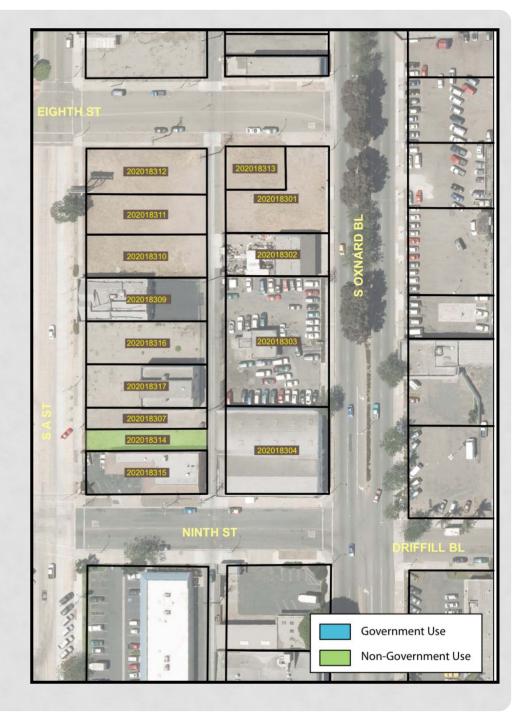

#### Former Old Mexico Building Vacant Lot GROUP H

| Item No. | Project Area | Assessor<br>Parcel No. | Property Description                                 | Classification | Acquired<br>Date | Land Area<br>(Sq.Ft.) |
|----------|--------------|------------------------|------------------------------------------------------|----------------|------------------|-----------------------|
| 36       | CCRP         | 202018314              | Vacant Parcel (former Old<br>Mexico Restaurant Site) | NGU            | 2-25-2005        | 3,491                 |

#### Group Area H