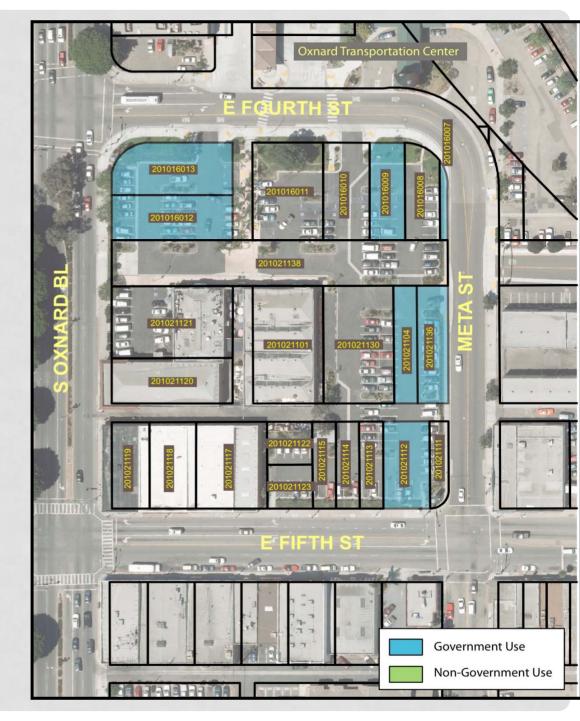

#### Parking Lots Near Transportation Center and Meta Street GROUP A

| ltem No. | Project<br>Area | Assessor Parcel No. | Property Description                                                                                                | Classification | Acquired<br>Date | Land Area<br>(Sq.Ft.) |
|----------|-----------------|---------------------|---------------------------------------------------------------------------------------------------------------------|----------------|------------------|-----------------------|
| 1        | CCRP            | 201016007           | Parking Lot - A small strip<br>portion of the landscaping<br>in a City owned parking lot                            | GU             | 3/9/1984         | 650                   |
| 2        | CCRP            | 201016009           | Parking Lot- A portion of<br>vehicular drive aisles in a City<br>Owned parking lot                                  | GU             | 5/7/1984         | 4,059                 |
| 3        | CCRP            | 201016012           | Parking Lot- A portion of the<br>Parking field in a City owned<br>parking lot                                       | GU             | 11/20/1981       | 6,447                 |
| 4        | CCRP            | 201016013           | Parking Lot -A portion of the<br>vehicular drive aisle,<br>parking field landscaping in<br>a City owned parking lot | GU             | 11/20/1981       | 7,145                 |
| 5        | CCRP            | 201021104           | Parking Lot-A portion of the<br>vehicular drive aisles in a<br>City owned parking lot                               | GU             | 1984             | 3,250                 |
| 6        | CCRP            | 201021112           | Parking Lot-A portion of the<br>vehicular drive aisles and<br>landscaping in a City<br>owned parking lot            | GU             | 1986             | 4,782                 |
| 7        | CCRP            | 201021136           | Parking Lot-A portion of the<br>parking field and<br>landscaping in a City<br>owned parking lot                     | GU             | 1985             | 4,288                 |

## Group Area A