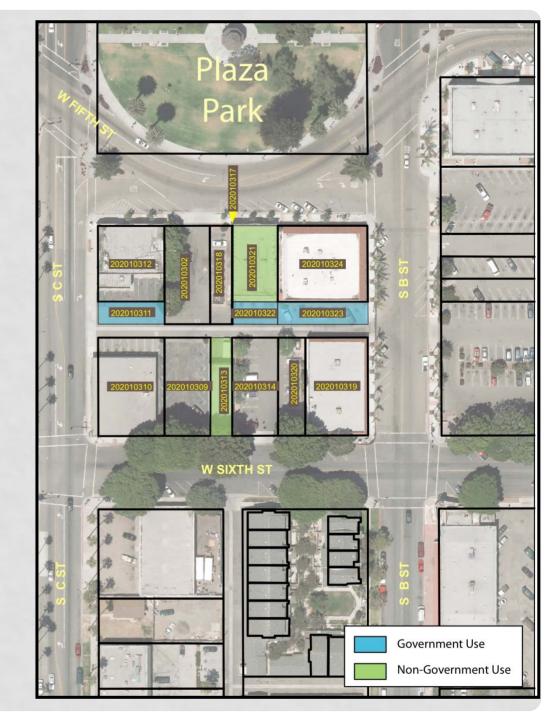

#### Commercial Pad Across from Plaza Park GROUP D

| ltem No. | Project<br>Area | Assessor Parcel<br>No. | Property Description                                                                                                       | Classification | Acquired<br>Date     | Land Area<br>(Sq.Ft.) |
|----------|-----------------|------------------------|----------------------------------------------------------------------------------------------------------------------------|----------------|----------------------|-----------------------|
| 20       | CCRP            | 202010311              | Parking Lot-A portion of the drive<br>aisle serving two private parking<br>areas (Ramirez Ins office &<br>other businesses | GU             | Not<br>Availa<br>ble | 1,846                 |
| 21       | CCRP            | 202010313              | Retail Bldg (former Elizabeth's<br>Furniture)                                                                              | NGU            | 9/21/2010            | 2,611                 |
|          |                 |                        | Small portion of parking area<br>adjacent to former Plaza<br>Laundromat                                                    |                |                      |                       |
| 22       | CCRP            | 202010317              |                                                                                                                            | GU             | 1969                 | 96                    |
|          |                 |                        | Commercial building                                                                                                        |                |                      |                       |
| 23       | CCRP            | 202010321              | (former Plaza Laundromat)                                                                                                  | NGU            | 2010                 | 4,224                 |
| 24       | CCRP            | 202010322              | Small parking area behind the<br>former Plaza Laundromat                                                                   | GU             | 1973                 | 1,251                 |
| 25       | CCRP            | 202010323              | Small parking area behind<br>privately owned building                                                                      | GU             | 1972                 | 2,509                 |

### Group Area D