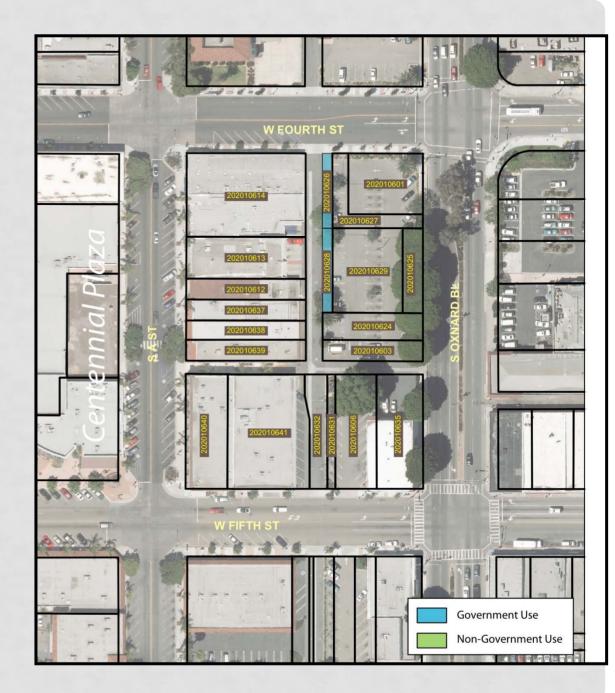

#### Downtown Parking Lots (Near A/C Formal Wear Store) Group F

| Item No. | Project<br>Area | Assessor Parcel<br>No. | Property Description                         | Classification | Acquired<br>Date | Land Area<br>(Sq.Ft.) |
|----------|-----------------|------------------------|----------------------------------------------|----------------|------------------|-----------------------|
| 32       | CCRP            | 202010626              | Portion of accessway to private parking area | GU             | 1969             | 1,073                 |
| 33       | CCRP            | 202010628              | Small landscape area of<br>City parking lot  | GU             | 1972             | 1,207                 |

#### Group Area F