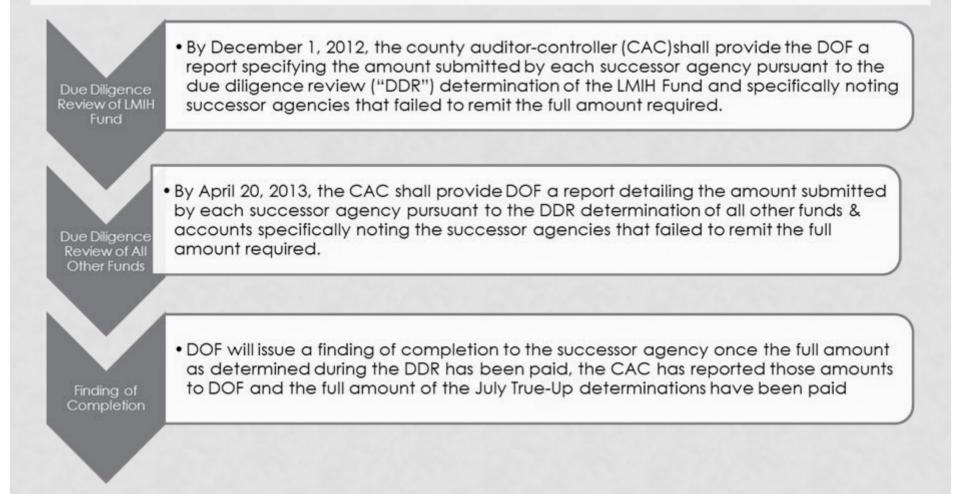

#### FINDING OF COMPLETION

The successor agency has paid the full amount as determined during the due diligence reviews and the county auditor-controller has reported those payments to the Department of Finance. And

The successor agency has paid the full amount as determined during the July True-Up process. Or

The successor agency has paid the full amount upon a final judicial determination of the amounts due and confirmation that those amounts have been paid by the county auditor-controller.