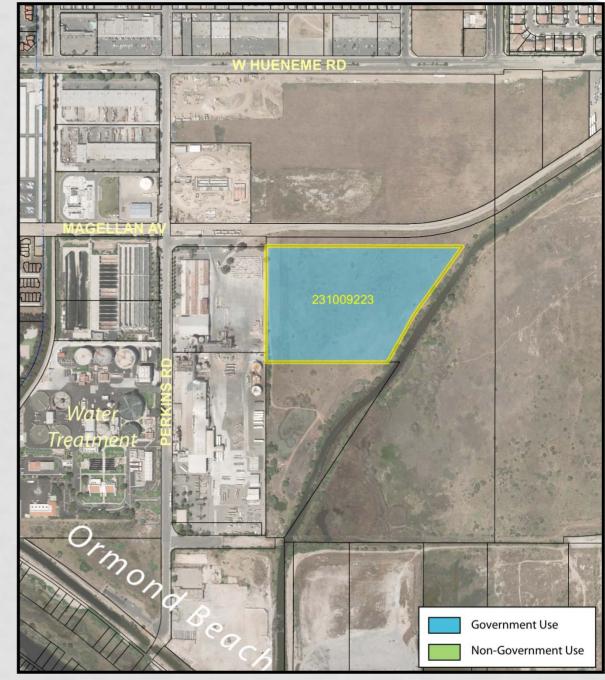

#### Ormond Beach GROUP L

| ltem No. | Project Area | Assessor Parcel<br>No. | Property Description | Classification | Acquired<br>Date | Land Area<br>(Sq.Ft.) |
|----------|--------------|------------------------|----------------------|----------------|------------------|-----------------------|
| 46       | Ormond Beach | 231009223              | Vacant Land          | GU             | 2004             | 568,894               |

## Group Area