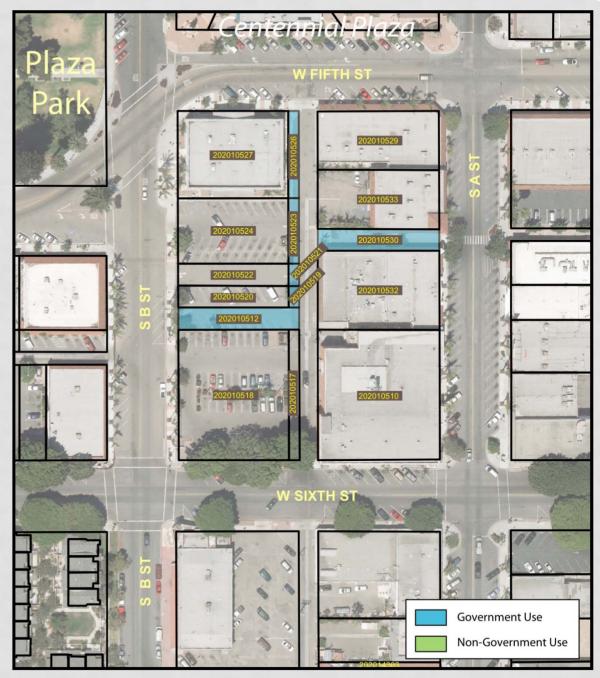

#### Parking Lots Near 4 Square Church & Breezeway Near "The Kitchen" GROUP E

| ltem No. | Project<br>Area | Assessor<br>Parcel<br>No. | Property Description                                                                                                                                                               | Classification | Acquired<br>Date | Land Area<br>(Sq.Ft.) |
|----------|-----------------|---------------------------|------------------------------------------------------------------------------------------------------------------------------------------------------------------------------------|----------------|------------------|-----------------------|
| 26       | CCRP            | 202010512                 | A small portion of the parking<br>lot south of 4Square Church<br>(parking lot owner unknown)<br>and a portion of the public<br>alleyway adjacent to the east<br>side of the church | GU             | 8/28/1981        | 3,510                 |
| 27       | CCRP            | 202010519                 | A small portion of the public<br>alleyway east of and adjacent<br>to the parking lot south of 4<br>Square Church                                                                   | GU             | 1968             | 297                   |
| 28       | CCRP            | 202010521                 | A small portion of the public<br>alleyway east of and adjacent<br>to the parking lot south of 4<br>Square Church                                                                   | GU             | 1969             | 306                   |
| 29       | CCRP            | 202010523                 | A small portion of the public<br>alleyway east of and adjacent<br>to the parking lot south of 4<br>Square Church                                                                   | GU             | 1969             | 900                   |
| 30       | CCRP            | 202010526                 | A small portion of the alleyway<br>east of & adjacent to 4Square<br>Church                                                                                                         | GU             | 1973             | 1,193                 |
| 31       | CCRP            | 202010530                 | Breez <i>e</i> way Next to "The Kitchen"<br>on "A" Street                                                                                                                          | GU             | 1969             | 3,436                 |

## Group Area E