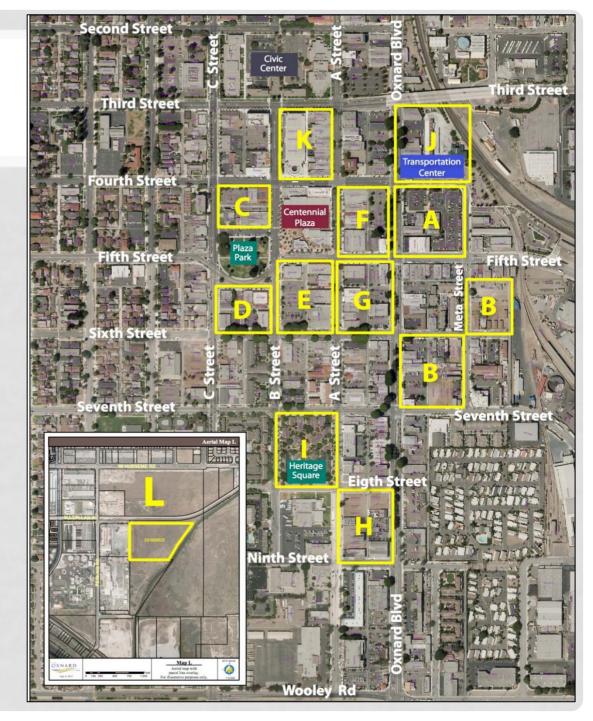

br>governmental use per<br>H & S Code<br>Section 34181(a) | Appropriate Public<br>Jurisdiction<br>(Including the City) |
| Retention of the<br>property for future<br>development   | Direct Use, or<br>liquidation & Use of<br>Proceeds per<br>Redevelopment Plan               | Host Community<br>(City or County)                         |
| Sale of the property,                                    | Distribution of sale<br>proceeds to Affected<br>Taxing Entities                            | Approved Purchaser                                         |
| Use of the property to fulfill an enforceable obligation | Use consistent with<br>Enforceable Obligation                                              | Designated<br>Enforceable Obligation<br>Recipient          |

## Locations of Group Areas A-L



#### Parking Lots Near Transportation Center and Meta Street GROUP A

| ltem No. | Project<br>Area | Assessor Parcel No. | Property Description                                                                                                | Classification | Acquired<br>Date | Land Area<br>(Sq.Ft.) |
|----------|-----------------|---------------------|---------------------------------------------------------------------------------------------------------------------|----------------|------------------|-----------------------|
| 1        | CCRP            | 201016007           | Parking Lot - A small strip<br>portion of the landscaping<br>in a City owned parking lot                            | GU             | 3/9/1984         | 650                   |
| 2        | CCRP            | 2010