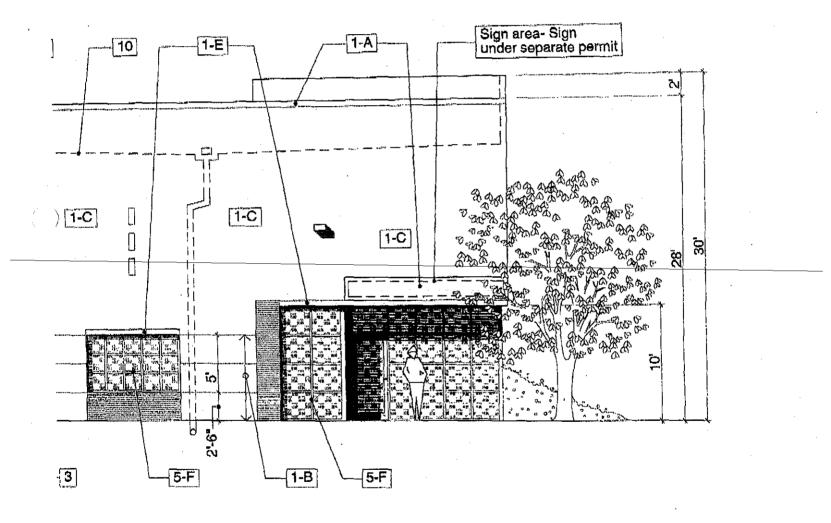

## Sign Criteria

Oxnard Maritime Ltd. 1740 & 1720 Jones way

Monument sign-

No monument or freestanding sign proposed for this development.

Tenant Signs-

Location: Letters to be located in the horizontal sign band indicated on the exterior elevations. This occurs at one location per tenant - on the primary street frontage where entry doors are located.

Max. Letter Height: 14 inches

Color & letter type: Letter shall be individual gator foam (black),

type face to be Helvetica medium or comporting to tenants type face.

Max. area: The area shall be defined as a rectangle drawn around and encompassing all components of each letter in the sign. The maximum area of sign per tenant is 2 sq. ft. of sign area per lineal foot of building frontage facing the street & occupied by the particular tenant. There is a maximum of 300 sq. ft. of signage per building to be divided proportionately between the tenants.