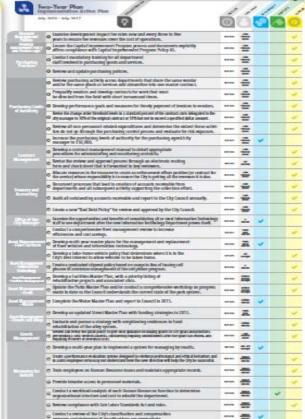

### **CURRENT RECRUITMENTS**

These lists show the 128 recommendations made in the Organizational Assessment, and the progress we have made so far.