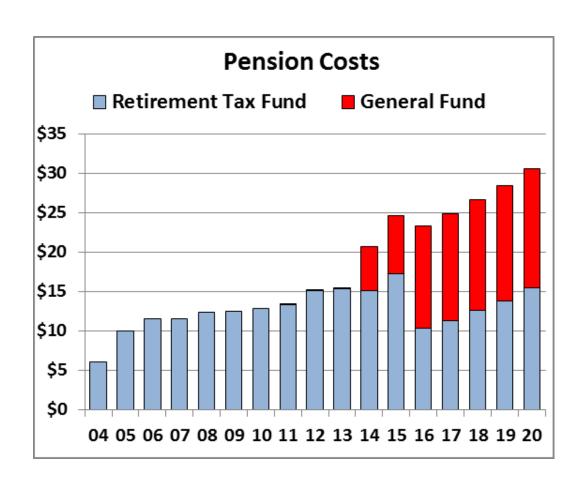

#### SUBSTANTIAL GROWTH IN IN PUBLIC SAFETY PENSION COSTS

- Pension costs up five-fold since 2004
- General Fund will bear greater share of Safety costs:
  - Costs exceed override tax rate
  - Retirement fund reserves depleted
  - Eligible costs restricted