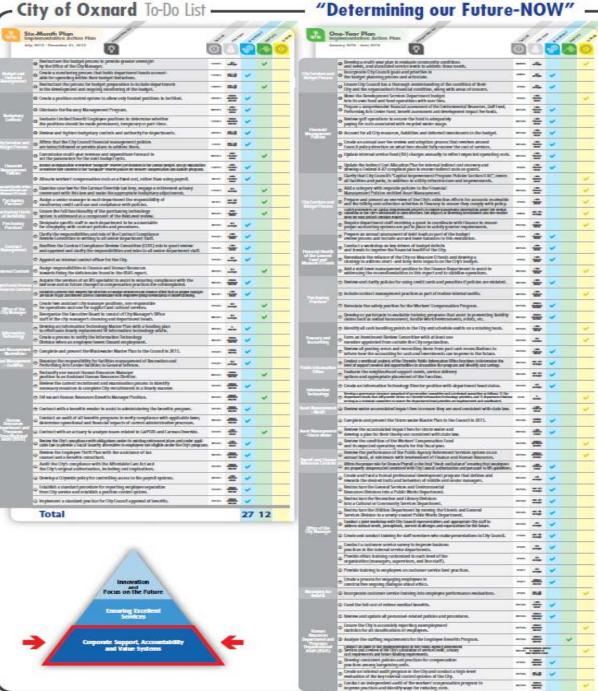

# "Oxnard 2020" Determining our Future Now

### **CURRENT RECRUITMENTS**

These lists show the 128 recommendations made in the Organizational Assessment, and the progress we have made so far.