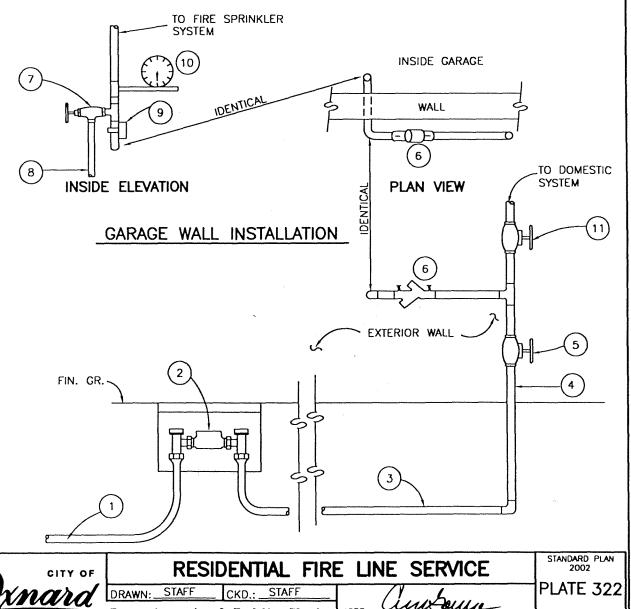

## NOTES:

DATE

APPR.

REV

DATE

ם APPR.

RE

- 1. TO MUNICIPAL WATER SUPPLY PER PUBLIC WORKS PLATE 304 OR 305
- 2. WATER METER (1" MINIMUM) WITH ATTACHED TAILPIECE:
- 3. TYPE "M" COPPER OR P.V.C. PIPE (1 1/4" MIN.).
- TYPE "M" COPPER PIPE.
- 5. INDICATING MAIN OR CONTROL VALVE (EXTERIOR LOCATION).
- 6. DOUBLE CHECK ASSEMBLY (USC APPROVED) WITH BALL VALVES (FEBCO 805Y OR APPROVED EQUAL). TEST COCKS TO BE INSTALLED FACING AWAY FROM WALL.
- 7. MINIMUM 1/2" DRAIN VALVE AND INSPECTORS TEST STATION.

STAFF

Department of Public Works

- 8. DISCHARGE TO EXTERIOR.
- 9. FLOW SWITCH WIRED TO ALARM BELL WITH RETARD.
- 10. U.L./F.M. LISTED PRESSURE GUAGE.
- 11. DOMESTIC SHUT OFF VALVE.
- 12. BACKFLOW PREVENTERS SHALL BE TESTED BY A CERTIFIED TESTER IMMEDIATELY AFTER INSTALLATION.
- 13. INSTALLATION SHALL BE INSPECTED AND APPROVED BY CROSS CONNECTION CONTROL PRIOR TO ACVTIVATING. (PHONE 805/385-8155)