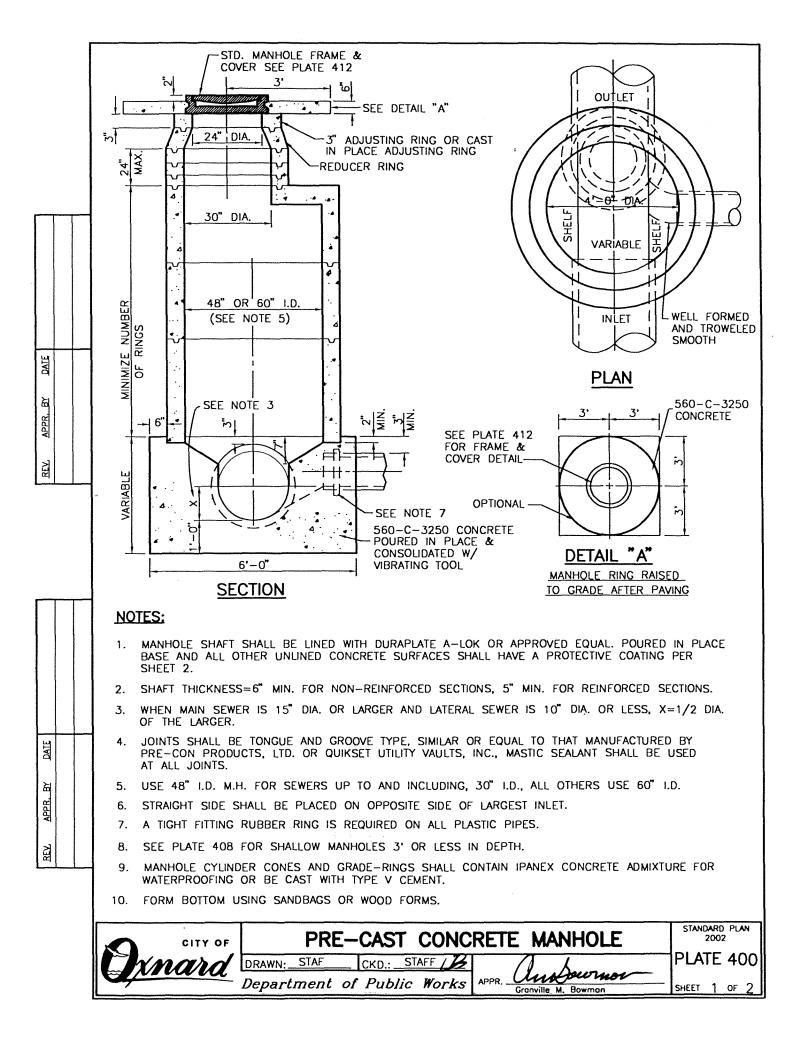

|          |    | _ <u>PI</u>                                                | ROTECTIVE    | COATING    | FOR SEW    | ER STRUCT    | URES       |                         |
|----------|----|------------------------------------------------------------|--------------|------------|------------|--------------|------------|-------------------------|
|          | 1. | DRY SANDBLA<br>AT LEAST SEV<br>SURFACE PRE                 | /EN DAYS. TH |            |            |              |            |                         |
|          | 2. | SACK ALL CO<br>SURFACE INDE<br>DAYS, REMOVE                | ENTATIONS AN | ID IMPERFE | CTIONS. WI | HEN MORTAR   | HAS CURE   | D FOR TWO               |
|          | 3. | ALL INTERIOR<br>SANCON 144,<br>URETHANE (O<br>REQUIREMENTS | R APPROVED   | EQUAL) I