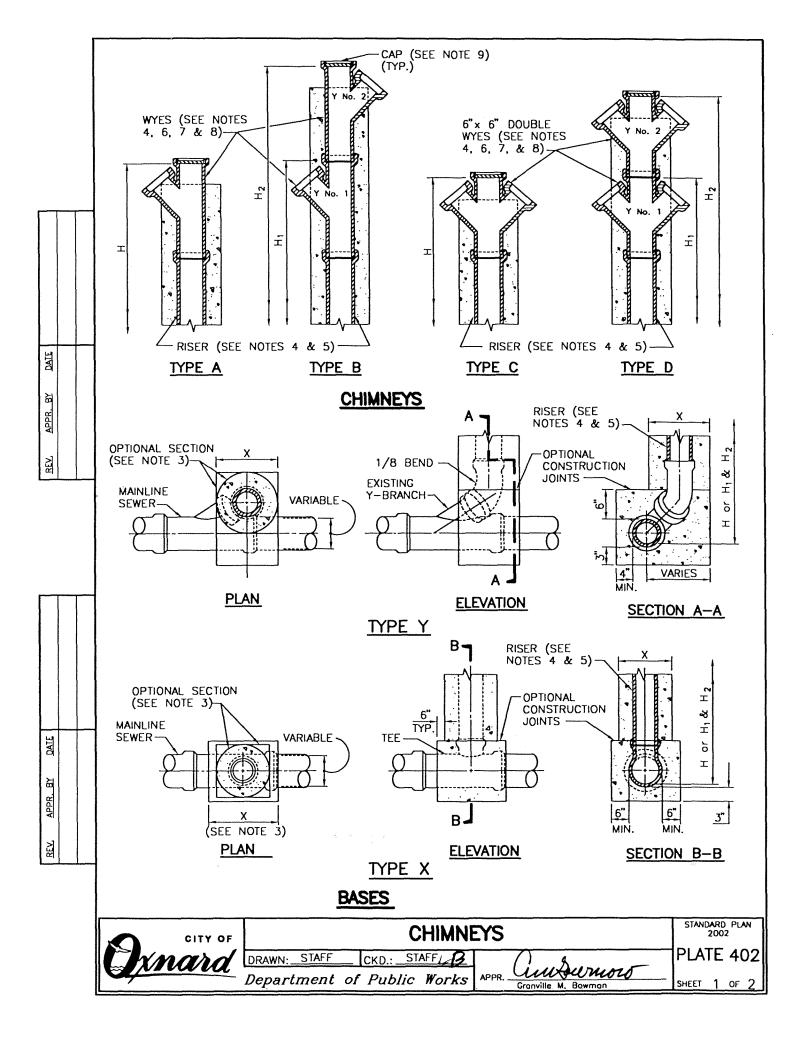

## **NOTES:**

1. RISER PIPE AND FITTINGS SHOWN HEREON SHALL, UNLESS INDICATED, BE OF THE SAME MATERIAL AS THE MAIN LINE SEWER, AND MAY BE ANY OF THE FOLLOWING:

A. VC PIPE

- B. PVC PLASTIC PIPE (SDR 35)
- 2. THE CONTRACTOR MAY USE A TYPE OF MATERIAL DIFFERENT FROM THE MAIN LINE PROVIDED HE UTILIZES SUITABLE ADAPTERS APPROVED BY THE ENGINEER.
- 3. CONCRETE FOR BEDDING AND ENCASEMENT FOR PIPE AND FITTING SHALL BE CLASS 420—C—2000. THE VERTICAL CONCRETE ENCASEMENT SHALL BE PLACED UNIFORMLY AROUND THE RISERS IN ORDER TO MAINTAIN PROPER ALIGNMENT AND MAY BE EITHER CIRCULAR OR SQUARE IN CROSS SECTION AS SHOWN HEREON. X=16" FOR 6" CHIMNEYS. X=18" FOR 8" CHIMNEYS.
- 4. UNLESS OTHERWISE INDICATED ON THE PROJECT PLANS, CHIMNEY RISERS AND WYE BRANCHES SHALL BE 6" DIAMETER.
- 5. CHIMNEYS ARE SHOWN ON THE PROJECT PLANS BY ABBREVIATION "CH", FOLLOWED BY A LETTER DESIGNATING THE TYPE OF CHIMNEY, A HYPEN, AND THEN ANOTHER LETTER DESIGNATING THE TYPE OF BASE (E.G., CH A-Y). FOR CHIMNEY RISERS OTHER THAN 6", THE RISER SIZE IS INDICATED ON THE PROJECT PLANS PRECEDING THE CHIMNEY TYPE DESIGNATION (E.G., 8" CH A-X). UNLESS OTHERWISE INDICATED, THE TOP OF THE CHIMNEY SHALL BE 5 FEET BELOW THE GROUND SURFACE ABOVE THE MAIN LINE.
- 6. WHERE DIMENSIONS H, H<sub>1</sub> AND H<sub>2</sub> (THE MAXIMUM VERTICAL DISTANCE FROM THE INVERT OF THE MAIN LINE SEWER TO THE TOP OF EACH WYE) ARE INDICATED ON THE PROJECT PLANS (E.G., H<sub>1</sub> = 7.8', H<sub>2</sub> = 9.8'), THESE DIMENSIONS SHALL GOVERN. THESE DIMENSIONS MAY BE SHORTENED WITHIN THE LIMITS OF THE LENGTH OF THE WYE FITTING.
- 7. UNLESS OTHERWISE INDICATED ON THE PROJECT PLANS, WYE BRANCHES SHALL FACE PERPENDICULAR TO THE CENTER LINE OF THE MAIN LINE SEWER.
- 8. WYE BRANCHES ON TYPE "A" CHIMNEYS NOT JOINED TO HOUSE CONNECTION SEWERS SHALL BE INSTALLED AS INDICATED ON THE PROJECT PLANS.
- 9. ALL RISERS, CHIMNEY BASES WITHOUT RISERS, AND UNCONNECTED BRANCHES SHALL BE SEALED WITH A CAP AND 1" THICK TYPE "F" MORTAR AROUND THE CIRCUMFERENCE OF THE CAP.

REV. APPR. BY DATE

DATE

APPR.

RE

CHIMNEYS

CKD.: STAFF/B

Department of Public Works

DRAWN: STAFF

APPR. Curdermon

STANDARD PLAN 2002

PLATE 402

SHEET 2 OF 2