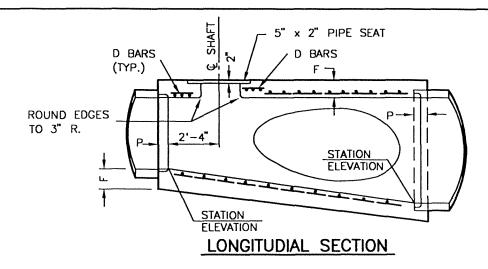

## NOTES:

DATE

APPR.

REV

DATE

APPR. BY

REV

- 1. VALUES FOR A, B, C, D1, D2, ELEVATION R AND ELEVATION S ARE SHOWN ON THE PROJECT DRAWINGS. ELEVATION S APPLIES AT INSIDE WALL OF STRUCTURE.
- 2. WHEN DEPTH M FROM STREET GRADE TO THE TOP OF THE BOX IS LESS THAN 2'-10 ½" FOR PAVED STREETS OR 3'-6" FOR UNPAVED STREETS, CONSTRUCT MONOLITHIC SHAFT PER SECTION C-C AND DETAIL N. SHAFT FOR ANY MANHOLE MAY BE CONSTRUCTED PER SECTION C-C. WHEN DIAMETER D1 IS 48" OR LESS, CENTER OF SHAFT MAY BE LOCATED PER NOTE 3.
- 3. CENTER OF MANHOLE SHAFT SHALL BE LOCATED OVER CENTER LINE OF STORM DRAIN WHEN DIAMETER D1 IS 48" OR LESS, IN WHICH CASE PLACE E BARS SYMMETRICALLY AROUND SHAFT AT 45" WITH CENTER LINE.
- 4. LENGTH OF MANHOLE MAY BE INCREASED TO MEET PIPE ENDS. BUT ANY CHANGE IN LOCATION OF SPUR MUST BE APPROVED BY THE ENGINEER.
- 5. P SHALL BE 5" FOR D2 = 96" OR LESS AND 8" FOR D2 OVER 96".
- 6. REINFORCEMENT SHALL CONFORM TO ASTM 615, GRADE 40, AND SHALL TERMINATE 1½" CLEAR OF CONCRETE SURFACES UNLESS OTHERWISE SHOWN.
- 7. FLOOR OF MANHOLE SHALL BE STEEL TROWELED TO SPRING LINE.
- 8. BODY OF MANHOLE SHALL BE POURED IN ONE CONTINUOUS OPERATION EXCEPT THAT A CONSTRUCTION JOINT WITH A LONGITUDINAL KEYWAY MAY BE PLACED AT SPRING LINE.
- 9. THICKNESS OF THE DECK SHALL VARY WHEN NECESSARY TO PROVIDE A LEVEL SEAT, BUT SHALL NOT BE LESS THAN THE TABULAR OF F SHOWN ON TABLE.
- 10. IF LATERALS ENTER ON BOTH SIDES OF MANHOLE, SHAFT SHALL BE LOCATED ON SIDE RECEIVING THE SMALLER LATERAL.
- 11. THE FOLLOWING CRITERIA SHALL BE USED FOR THIS JUNCTION STRUCTURE:
  - A. THIS STANDARD PLAN IS USED WHEN STANDARD PLAN 514 IS INADEQUATE. MAIN LINE =  $48^{*}$  INSIDE DIAMETER OR LARGER.
  - B. LATERAL = 12" TO 144" INSIDE DIAMETER: HOWEVER, THE INSIDE DIAMETER SHALL NOT EXCEED THE INSIDE DIAMETER OF THE MAIN LINE.
- 12. MANHOLE FRAME AND COVER SHALL CONFORM TO STANDARD PLAN 517 UNLESS OTHERWISE SHOWN.
- 13. MANHOLE SHAFT SHALL CONFORM TO STANDARD PLAN 516 UNLESS OTHERWISE SHOWN.