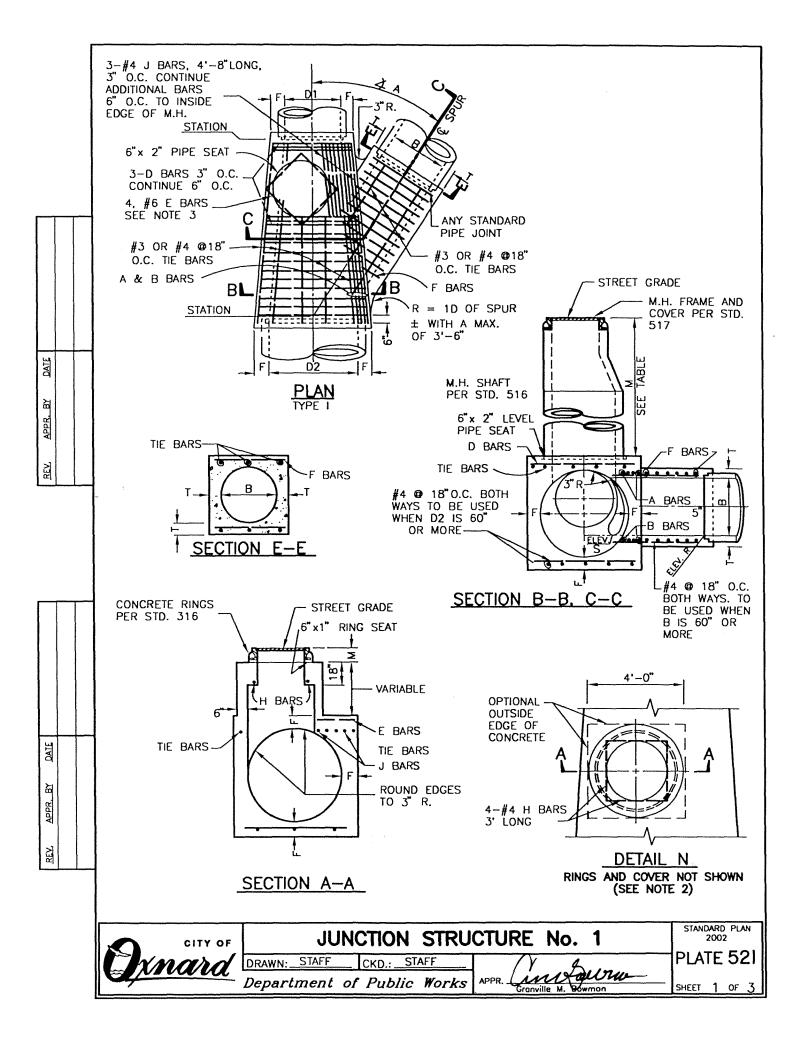

## NOTES:

DATE

APPR.

REV

DATE

APPR. BY

REV

- 1. VALUES FOR A, B, C, D1, D2, ELEVATION R AND ELEVATION S ARE SHOWN ON THE PROJECT DRAWINGS. ELEVATION S APPLIES AT INSIDE WALL OF STRUCTURE.
- 2. WHEN DEPTH M FROM STREET GRADE TO THE TOP OF THE BOX IS LESS THAN 2'-10 ½" FOR PAVED STREETS OR 3'-6" FOR UNPAVED STREETS, CONSTRUCT MONOLITHIC SHAFT PER SECTION C-C AND DETAIL N. SHAFT FOR ANY MANHOLE MAY BE CONSTRUCTED PER SECTION C-C. WHEN DIAMETER D1 IS 48" OR LESS, CENTER OF SHAFT MAY BE LOCATED PER NOTE 3.
- 3. CENTER OF MANHOLE SHAFT SHALL BE LOCATED OVER CENTER LINE OF STORM DRAIN WHEN DIAMETER D1 IS 48" OR LESS, IN WHICH CASE PLACE E BARS SYMMETRICALLY AROUND SHAFT AT 45" WITH CENTER LINE.
- 4. LENGTH OF MANHOLE MAY BE INCREASED TO MEET PIPE ENDS. BUT ANY CHANGE IN LOCATION OF SPUR MUST BE APPROVED BY THE ENGINEER.
- 5. P SHALL BE 5" FOR D2 = 96" OR LESS AND 8" FOR D2 OVER 96".
- 6. REINFORCEMENT SHALL CONFORM TO ASTM 615, GRADE 40, AND SHALL TERMINATE 1½" CLEAR OF CONCRETE SURFACES UNLESS OTHERWISE SHOWN.
- 7. FLOOR OF MANHOLE SHALL BE STEEL TROWELED TO SPRING LINE.
- 8. BODY OF MANHOLE SHALL BE POURED IN ONE CONTINUOUS OPERATION EXCEPT THAT A CONSTRUCTION JOINT WITH A LONGITUDINAL KEYWAY MAY BE PLACED AT SPRING LINE.
- 9. THICKNESS OF THE DECK SHALL VARY WHEN NECESSARY TO PROVIDE A LEVEL SEAT, BUT SHALL NOT BE LESS THAN THE TABULAR OF F SHOWN ON TABLE.
- 10. IF LATERALS ENTER ON BOTH SIDES OF MANHOLE, SHAFT SHALL BE LOCATED ON SIDE RECEIVING THE SMALLER LATERAL.
- 11. THE FOLLOWING CRITERIA SHALL BE USED FOR THIS JUNCTION STRUCTURE:
  - A. THIS STANDARD PLAN IS USED WHEN STANDARD PLAN 514 IS INADEQUATE. MAIN LINE =  $48^{*}$  INSIDE DIAMETER OR LARGER.
  - B. LATERAL = 12" TO 144" INSIDE DIAMETER: HOWEVER, THE INSIDE DIAMETER SHALL NOT EXCEED THE INSIDE DIAMETER OF THE MAIN LINE.
- 12. MANHOLE FRAME AND COVER SHALL CONFORM TO STANDARD PLAN 517 UNLESS OTHERWISE SHOWN.
- 13. MANHOLE SHAFT SHALL CONFORM TO STANDARD PLAN 516 UNLESS OTHERWISE SHOWN.