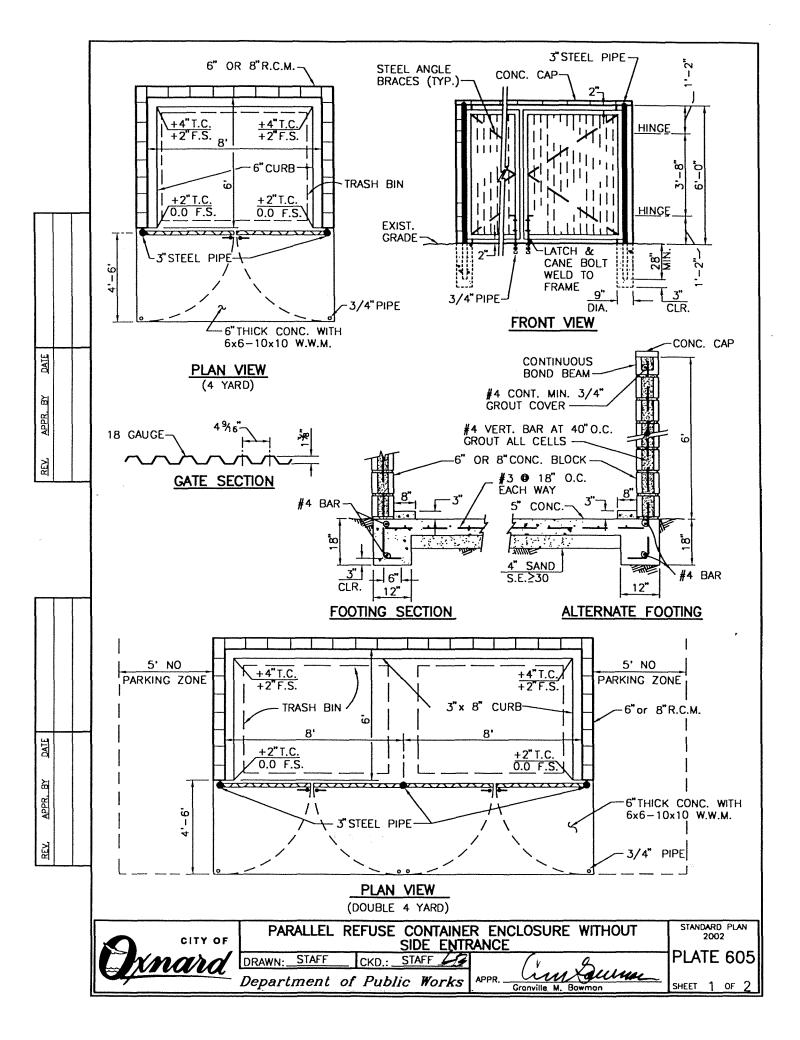

## **NOTES**

- WALLS: SLUMPSTONE BLOCK, REINFORCED AND CAPPED. STRUCTURE TO BE APPROVED PRIOR TO CONSTRUCTION BY DEVELOPMENT SERVICES DEPARTMENT.
- GATES: SHALL BE STEEL FRAMED WITH STEEL ANGLE BRACE TYPE METAL 18 GAUGE AND STEEL MINI
  V-BEAM PANEL AND THE GATE ITSELF, SHALL BE HUNG ON A 3" STEEL PIPE, CONCRETE FILLED THAT
  IS NOT ATTACHED TO THE ENCLOSURE.
- 3. SIZE: ENCLOSURE SIZE FOR SINGLE FOUR YARD CONTAINER IS TO BE 6' DEEP AND 8' WIDE AND FOR DOUBLE FOUR YARD IS TO BE 6' DEEP AND 16' WIDE. SIZE OF ENCLOSURE TO BE DETERMINED IN ADVANCE OF CONSTRUCTION BY THE REFUSE SUPERINTENDENT.
- 4. <u>LOCATION:</u> TO BE DETERMINED IN ADVANCE OF CONSTRUCTION FROM PLANS SUBMITTED TO THE REFUSE SUPERINTENDENT. CONSTRUCTION SHALL BE IN ACCORDANCE WITH CITY OF OXNARD ORDINANCE-SECTION 34-9.4, 15-19, AND 15-26.
- 5. FLOOR: SHALL BE OF CONCRETE, WITH A MAXIMUM SLOPE OF 2" TO DRAIN ENCLOSURE, AND FLUSH WITH ADJOINING PAVEMENT
- 6. <u>LATCH:</u> A LATCHING ASSEMBLY IS REQUIRED WITH CANE BOLTS ON BOTH GATES TO HOLD IN OPEN AND CLOSED POSITION WITH 3/4" PIPE TO HOLD THE CANE BOLT.
- 7. ACCESSABILITY: ENCLOSURE LOCATIONS SHOULD NOT BE BEHIND ANY LOCKED GATES, CHAINS, OR FENCES. IF ENCLOSURE LOCATIONS ARE SITUATED BEHIND LOCKED COMPLEXES, THE CONDITIONS FOR PICKUP WILL BE FORMALIZED IN A WRITTEN AGREEMENT SIGNED BY THE OWNER AND APPROVED BY THE REFUSE SUPERINTENDENT. THIS AGREEMENT MUST BE APPROVED PRIOR TO APPROVAL OF PLANS. CONTACT THE REFUSE PROGRAM FOR DETAILS AT 385-8060.
- 8. ROOF: A SOLID ROOF WITH 8' FEET OF CLEARANCE IS REQUIRED ON ALL TRASH ENCLOSURES.
- 9. <u>GREASE INTERCEPTOR:</u> TRASH ENCLOSURES SERVING FOOD PREPARATION FACILITIES, GAS STATIONS AND GROCERY STORES SHALL INCLUDE A TRAFFIC RATED TRENCH DRAIN WITHIN THE ENCLOSURE WHICH DRAINS THROUGH A GREASE INTERCEPTER TO THE SEWER SYSTEM. OTHER USES MAY BE REQUIRED TO INSTALL A TRENCH DRAIN AS DIRECTED BY THE CITY ENGINEER.
- 10. <u>FIRE SPRINKLERS</u>: FIRE SPRINKLERS MAY BE REQUIRED BY THE CALIFORNIA BUILDING CODE OR THE . UNIFORM FIRE CODE.
- 11. PARKING: NO PARKING SPACES ARE ALLOWED WITHIN 5 FEET OF EDGE OF ENCLOSURE.