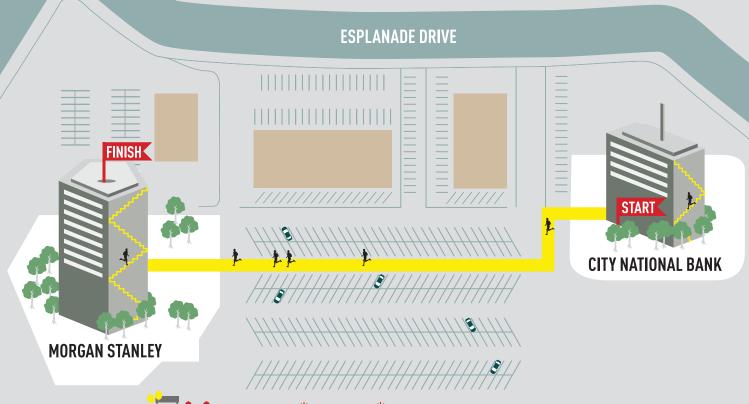

Live Music! STONE

**LOCATION:** 

VINEYARD AVE. X ESPLANADE DR.

vodeniek vodeniek vodeniek vo

CHECK-IN:

START TIME:
10 AN

**IN COORDINATION** with the Oxnard Kiwanis Club, participants will begin by running up and down the stairwell of the City National Bank 14-story tower. They'll continue across the parking lot through a series of obstacles, leading them to the larger Morgan Stanley 22-story tower building, where the race will end at the rooftop.

STAIR
CLIMB
COURSE MAP
JUNE 4, 2016