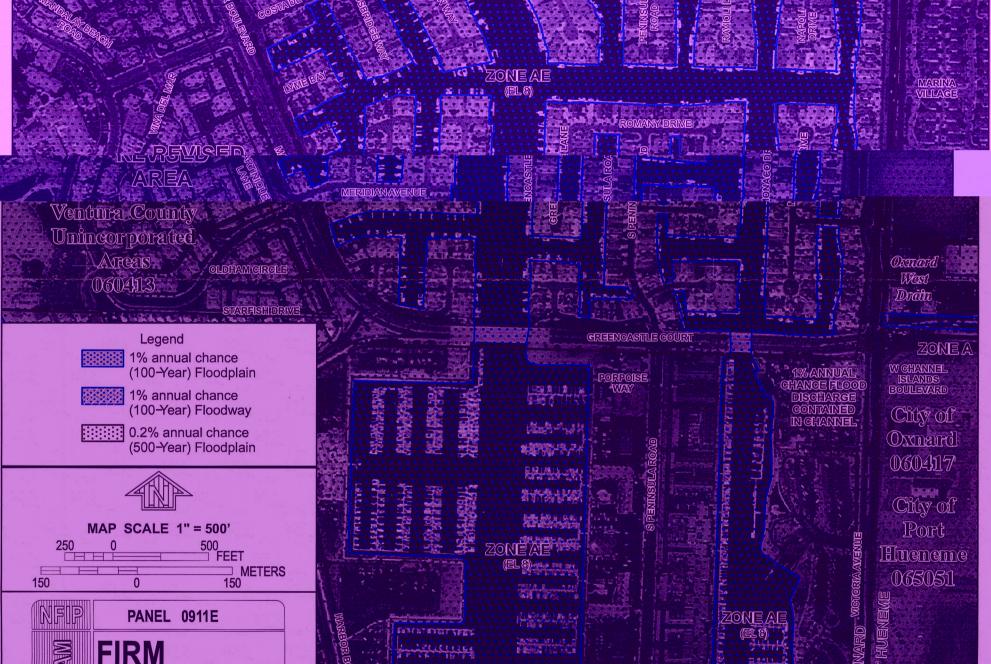

### (SEE MAP INDEX FOR FIRM PANEL LAYOUT) CONTAINS: COMMUNITY NUMBER PANEL SUFFIX VENTURA COUNTY 060413 0011 E OXNARD, CITY OF 060417 0011 E PORT HUENEME, CITY OF 065051 0011 E

### MAP NUMBER 06111C0911E EFFECTIVE DATE JANUARY 20, 2010

Federal Emergency Management Agency