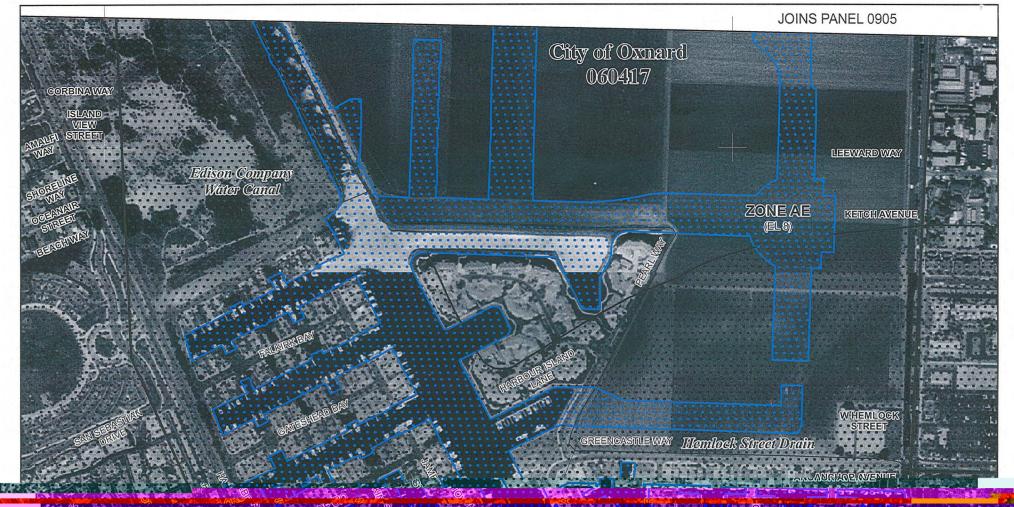

### (SEE MAP INDEX FOR FIRM PANEL LAYOUT) CONTAINS: COMMUNITY NUMBER PANEL SUFFIX VENTURA COUNTY 060413 0011 E OXNARD, CITY OF 060417 0011 E PORT HUENEME, CITY OF 065051 0011 E

### MAP NUMBER 06111C0911E EFFECTIVE DATE JANUARY 20, 2010

Federal Emergency Management Agency