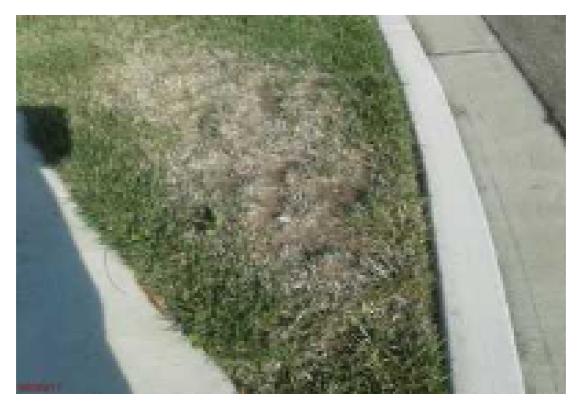

| S.NO | Item Name                                                  | Notes                        |
|------|------------------------------------------------------------|------------------------------|
| 4    | INSPECTION TURF-UNSATISFACTORY<br>MOW & EDGE OF TURF AREAS | looks like they did not mow. |