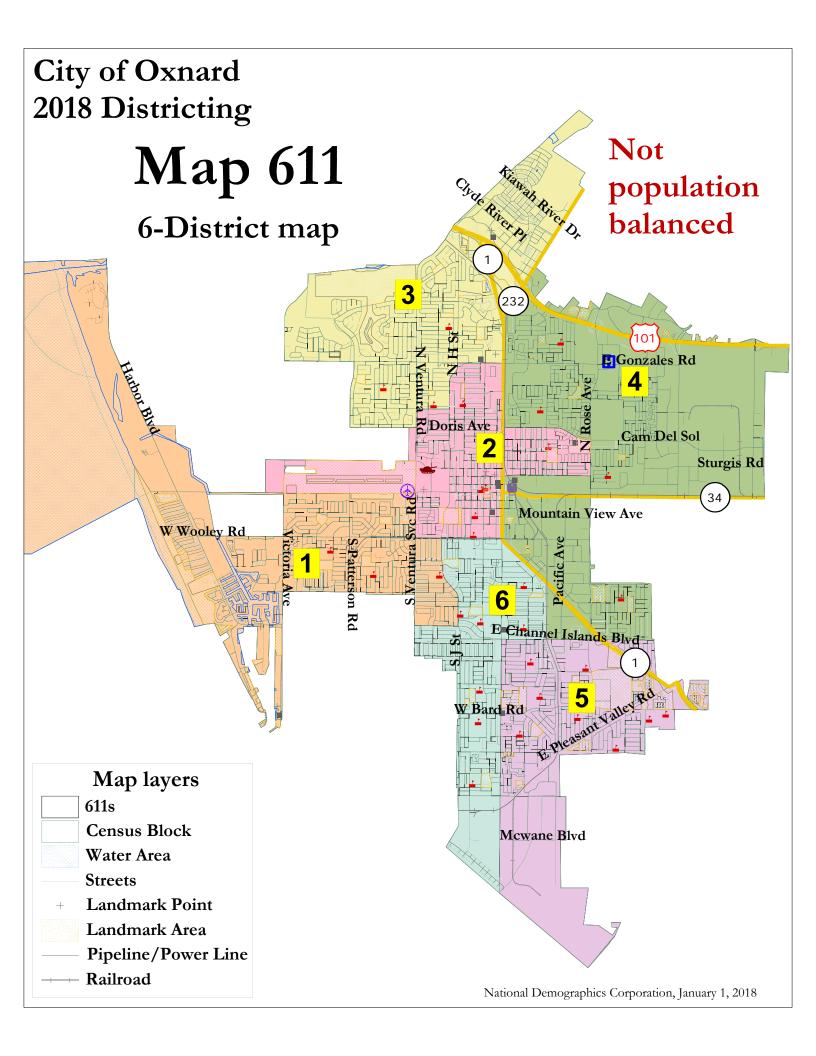

| Hotal                                                                                                                                                                                                                                                                                                                                                                                                                                                                                                                                                                                                                                                                                                                                                                                                                                                                                                                                                                                                                                                                                                                                                                                                                                                                                                                                                                                                                                                                                                                                                                                                                                                                                                                                                                                                                                                                                                                                                                                                                                                                                                                          |                            | City of                         | Oxnard             | - Map 61         | l1 demog | graphics |        |        |         |
|--------------------------------------------------------------------------------------------------------------------------------------------------------------------------------------------------------------------------------------------------------------------------------------------------------------------------------------------------------------------------------------------------------------------------------------------------------------------------------------------------------------------------------------------------------------------------------------------------------------------------------------------------------------------------------------------------------------------------------------------------------------------------------------------------------------------------------------------------------------------------------------------------------------------------------------------------------------------------------------------------------------------------------------------------------------------------------------------------------------------------------------------------------------------------------------------------------------------------------------------------------------------------------------------------------------------------------------------------------------------------------------------------------------------------------------------------------------------------------------------------------------------------------------------------------------------------------------------------------------------------------------------------------------------------------------------------------------------------------------------------------------------------------------------------------------------------------------------------------------------------------------------------------------------------------------------------------------------------------------------------------------------------------------------------------------------------------------------------------------------------------|----------------------------|---------------------------------|--------------------|------------------|----------|----------|--------|--------|---------|
| Total Pop                                                                                                                                                                                                                                                                                                                                                                                                                                                                                                                                                                                                                                                                                                                                                                                                                                                                                                                                                                                                                                                                                                                                                                                                                                                                                                                                                                                                                                                                                                                                                                                                                                                                                                                                                                                                                                                                                                                                                                                                                                                                                                                      | District                   |                                 | 1                  | 2                | _        | _        | 5      | 6      | Total   |
| Total Pop                                                                                                                                                                                                                                                                                                                                                                                                                                                                                                                                                                                                                                                                                                                                                                                                                                                                                                                                                                                                                                                                                                                                                                                                                                                                                                                                                                                                                                                                                                                                                                                                                                                                                                                                                                                                                                                                                                                                                                                                                                                                                                                      | <u>Ideal</u>               | Total Pop                       |                    | 30,096           | 31,736   | 35,567   | 32,471 | 36,046 | 197,905 |
| Total Pop  Voter Registration (Nov 2016)  Work Righting Standard (Nov 2016)  Work Righ | 32,984                     |                                 | -995               | -2,888           | -1,248   | 2,583    | -513   | 3,062  | 5,950   |
| Total Pop  **NH White **Say***  **Shin-American **G***  **Shin-American **G*** |                            |                                 |                    |                  |          |          |        |        | 18.04%  |
| Total Pop                                                                                                                                                                                                                                                                                                                                                                                                                                                                                                                                                                                                                                                                                                                                                                                                                                                                                                                                                                                                                                                                                                                                                                                                                                                                                                                                                                                                                                                                                                                                                                                                                                                                                                                                                                                                                                                                                                                                                                                                                                                                                                                      | Total Pop                  | •                               |                    |                  |          |          |        |        | 74%     |
| W. Nil Black   3%   3%   4%   2%   2%   2%   1%   1%   3%   3%   8%   8%   12%   13%   3%   8%   8%   8%   12%   13%   3%   8%   8%   8%   12%   13%   3%   13%   3%   13%   13%   3%                                                                                                                                                                                                                                                                                                                                                                                                                                                                                                                                                                                                                                                                                                                                                                                                                                                                                                                                                                                                                                                                                                                                                                                                                                                                                                                                                                                                                                                                                                                                                                                                                                                                                                                                                                                                                                                                                                                                          |                            |                                 |                    |                  |          |          |        |        | 15%     |
| Citizen Voting Age                                                                                                                                                                                                                                                                                                                                                                                                                                                                                                                                                                                                                                                                                                                                                                                                                                                                                                                                                                                                                                                                                                                                                                                                                                                                                                                                                                                                                                                                                                                                                                                                                                                                                                                                                                                                                                                                                                                                                                                                                                                                                                             |                            |                                 |                    |                  |          |          |        |        | 3%      |
| Schign                                                                                                                                                                                                                                                                                                                                                                                                                                                                                                                                                                                                                                                                                                                                                                                                                                                                                                                                                                                                                                                                                                                                                                                                                                                                                                                                                                                                                                                                                                                                                                                                                                                                                                                                                                                                                                                                                                                                                                                                                                                                                                                         |                            |                                 |                    |                  |          |          |        |        | 8%      |
| Carbon   Voter   Vot   |                            |                                 |                    |                  |          |          |        |        | 101,758 |
| Pop                                                                                                                                                                                                                                                                                                                                                                                                                                                                                                                                                                                                                                                                                                                                                                                                                                                                                                                                                                                                                                                                                                                                                                                                                                                                                                                                                                                                                                                                                                                                                                                                                                                                                                                                                                                                                                                                                                                                                                                                                                                                                                                            |                            |                                 |                    |                  |          |          |        |        | 60%     |
| Post                                                                                                                                                                                                                                                                                                                                                                                                                                                                                                                                                                                                                                                                                                                                                                                                                                                                                                                                                                                                                                                                                                                                                                                                                                                                                                                                                                                                                                                                                                                                                                                                                                                                                                                                                                                                                                                                                                                                                                                                                                                                                                                           |                            |                                 |                    |                  |          |          |        |        | 24%     |
| Total                                                                                                                                                                                                                                                                                                                                                                                                                                                                                                                                                                                                                                                                                                                                                                                                                                                                                                                                                                                                                                                                                                                                                                                                                                                                                                                                                                                                                                                                                                                                                                                                                                                                                                                                                                                                                                                                                                                                                                                                                                                                                                                          |                            |                                 |                    |                  |          |          |        |        | 4%      |
| Voter Registration (Nov 2016)   Voter Registration (Nov 2016)   Voter Registration (Nov 2016)   Voter Registration (Nov 2016)   Voter Turnout (Nov 2016)     |                            | ,                               |                    |                  |          |          |        |        | 11%     |
| Voter Registration (Nov 2016)                                                                                                                                                                                                                                                                                                                                                                                                                                                                                                                                                                                                                                                                                                                                                                                                                                                                                                                                                                                                                                                                                                                                                                                                                                                                                                                                                                                                                                                                                                                                                                                                                                                                                                                                                                                                                                                                                                                                                                                                                                                                                                  |                            |                                 |                    |                  |          |          |        |        | 79,705  |
| (Nov 2016)   % Filipino-Surmamed   2%   2%   3%   5%   6%   2%   33   3%   15%   16%   9%   25   25   28   28   28   28   28   28                                                                                                                                                                                                                                                                                                                                                                                                                                                                                                                                                                                                                                                                                                                                                                                                                                                                                                                                                                                                                                                                                                                                                                                                                                                                                                                                                                                                                                                                                                                                                                                                                                                                                                                                                                                                                                                                                                                                                                                              |                            |                                 |                    |                  |          |          |        |        |         |
| Wh. White est.                                                                                                                                                                                                                                                                                                                                                                                                                                                                                                                                                                                                                                                                                                                                                                                                                                                                                                                                                                                                                                                                                                                                                                                                                                                                                                                                                                                                                                                                                                                                                                                                                                                                                                                                                                                                                                                                                                                                                                                                                                                                                                                 |                            |                                 |                    |                  |          |          |        |        |         |
| Voter Turnout (Nov 2016)   Voter Turnout (Nov 2014)   Voter Turnout (Nov    |                            | 1                               |                    |                  |          |          |        |        |         |
| Voter Turnout (Nov 2016)                                                                                                                                                                                                                                                                                                                                                                                                                                                                                                                                                                                                                                                                                                                                                                                                                                                                                                                                                                                                                                                                                                                                                                                                                                                                                                                                                                                                                                                                                                                                                                                                                                                                                                                                                                                                                                                                                                                                                                                                                                                                                                       |                            |                                 |                    |                  |          |          |        |        |         |
| Voter Turnout (Nov 2016)  **Nor 2016  **Nor 2016)  **Nor 2016  **Nor 2016)  **Nor 2016  **Nor 2016  **Nor 2017  **Nor 2017  **Nor 2017  **Nor 2017  **Nor 2017  **Nor 2017  **Nor 2018  **Nor 201 |                            |                                 |                    |                  |          |          |        |        |         |
| Voter Turnout (Nov 2016)   % Asian-Surnamed   2%   1%   3%   2%   1%   1%   2%   2%   3%   4%   6%   6%   2%   2%   3%   4%   6%   6%   2%   2%   3%   4%   6%   6%   62%   78%   6%   6%   6%   6%   6%   6%   6%                                                                                                                                                                                                                                                                                                                                                                                                                                                                                                                                                                                                                                                                                                                                                                                                                                                                                                                                                                                                                                                                                                                                                                                                                                                                                                                                                                                                                                                                                                                                                                                                                                                                                                                                                                                                                                                                                                             |                            |                                 |                    | ,                |          | ,        | -      |        | 63%     |
| (Nov 2016)    We Filipino-Surnamed   2%   2%   3%   4%   6%   2%   3%   3%   3%   3%   2%   2%   3%   3                                                                                                                                                                                                                                                                                                                                                                                                                                                                                                                                                                                                                                                                                                                                                                                                                                                                                                                                                                                                                                                                                                                                                                                                                                                                                                                                                                                                                                                                                                                                                                                                                                                                                                                                                                                                                                                                                                                                                                                                                        |                            |                                 |                    |                  |          |          |        |        | 2%      |
| %NH White est.   47%   20%   35%   16%   17%   9%   27     %NH Black   5%   3%   8%   3%   2%   2%   2%   49     Total   7,091   3,498   6,160   4,720   4,235   3,230   28,1     % Latino   35%   64%   39%   68%   62%   78%   53     Voter Turnout (Nov 2014)   % Filipino-Surnamed   2%   11%   2%   5%   8%   2%   11%   2     % NH White est.   56%   27%   46%   20%   24%   16%   39     % NH Black est.   5%   5%   8%   4%   4%   4%   3%   5     % NH Black est.   5%   5%   8%   4%   4%   4%   3%   5     ACS Pop. Est.   Total   31,904   30,029   35,538   37,351   33,022   35,753   203, 203, 204     Age   age20-60   56%   54%   56%   57%   56%   55%   56     age60plus   18%   13%   13%   10%   12%   10%   13     Inmigration   naturalized   47%   32%   447%   44%   39%   26%   37     Language spoken at home   asian-lang   3%   3%   5%   88   44%   22%   19%   32     Language Fluency   Speaks Eng. "Less than Very Well"   8%   13%   11%   11%   2%   11%   19     Education (among those age 25+)   Speaks Eng. "Less than Very Well"   8%   43%   44%   24%   22%   11%   19     Education (among those age 25+)   English   50%   58%   65%   65%   63%   58%   62%   62%   62%   62%   62%   62%   62%   62%   62%   62%   62%   62%   62%   62%   62%   62%   62%   62%   62%   62%   62%   62%   62%   62%   62%   62%   62%   62%   62%   62%   62%   62%   62%   62%   62%   62%   62%   62%   62%   62%   62%   62%   62%   62%   62%   62%   62%   62%   62%   62%   62%   62%   62%   62%   62%   62%   62%   62%   62%   62%   62%   62%   62%   62%   62%   62%   62%   62%   62%   62%   62%   62%   62%   62%   62%   62%   62%   62%   62%   62%   62%   62%   62%   62%   62%   62%   62%   62%   62%   62%   62%   62%   62%   62%   62%   62%   62%   62%   62%   62%   62%   62%   62%   62%   62%   62%   62%   62%   62%   62%   62%   62%   62%   62%   62%   62%   62%   62%   62%   62%   62%   62%   62%   62%   62%   62%   62%   62%   62%   62%   62%   62%   62%   62%   62%   62%   62%   62%   62%   62%   62%   62%   62%   62%   62%   62%   62%   62%    |                            |                                 |                    |                  |          |          |        |        | 3%      |
| Voter Turnout (Nov 2014)   Total                                                                                                                                                                                                                                                                                                                                                                                                                                                                                                                                                                                                                                                                                                                                                                                                                                                                                                                                                                                                                                                                                                                                                                                                                                                                                                                                                                                                                                                                                                                                                                                                                                                                                                                                                                                                                                                                                                                                                                                                                                                                                               |                            | *                               |                    |                  |          |          |        |        | 27%     |
| Voter Turmout                                                                                                                                                                                                                                                                                                                                                                                                                                                                                                                                                                                                                                                                                                                                                                                                                                                                                                                                                                                                                                                                                                                                                                                                                                                                                                                                                                                                                                                                                                                                                                                                                                                                                                                                                                                                                                                                                                                                                                                                                                                                                                                  |                            |                                 |                    |                  |          |          |        |        | 4%      |
| Voter Turnout (Nov 2014)                                                                                                                                                                                                                                                                                                                                                                                                                                                                                                                                                                                                                                                                                                                                                                                                                                                                                                                                                                                                                                                                                                                                                                                                                                                                                                                                                                                                                                                                                                                                                                                                                                                                                                                                                                                                                                                                                                                                                                                                                                                                                                       |                            |                                 |                    | -                |          |          |        |        | 28,934  |
| Voter Turnout (Nov 2014)   % Asian-Surnamed   2%   1%   3%   3%   2%   1%   2°   39     % Filipino-Surnamed   2%   1%   2°   5%   8%   2%   39     % NH White est   56%   27%   46%   20%   24%   16%   35     % NH Black est   56%   27%   46%   20%   24%   16%   35     % NH Black est   56%   27%   46%   20%   24%   16%   35     % NH Black est   56%   27%   46%   20%   24%   16%   35     ACS Pop. Est   Total   31,904   30,029   35,538   37,351   33,022   35,753   203, 36     Age   age0-19   26%   34%   30%   32%   32%   35%   32     Age   age60-19   26%   54%   56%   57%   56%   55%   56     age60-19   18%   13%   13%   10%   10%   12%   10%   13     Immigration   immigrants   23%   37%   26%   45%   45%   46%   37     naturalized   47%   32%   47%   41%   39%   26%   37     ageans poken at home   spanish   43%   70%   46%   67%   66%   75%   61     asian-lang   33%   33%   5%   8%   10%   44%   60     asian-lang   2%   11%   11%   1%   2%   11%   19    Language Fluency   Speaks Eng. "Less than Very Well"   18%   36%   21%   35%   40%   45%   32     Education (among those age 25+)   Education (among those age 25+   |                            |                                 |                    |                  |          | -        |        | -      | 53%     |
| Nov 2014    % Filipino-Surnamed   2%   1%   2%   5%   8%   2%   33   38   10%   35   33   34   35   35   35   35   35                                                                                                                                                                                                                                                                                                                                                                                                                                                                                                                                                                                                                                                                                                                                                                                                                                                                                                                                                                                                                                                                                                                                                                                                                                                                                                                                                                                                                                                                                                                                                                                                                                                                                                                                                                                                                                                                                                                                                                                                          | Voter Turnout              |                                 |                    |                  |          |          |        |        | 2%      |
| Minor   Mino   |                            |                                 |                    |                  |          |          |        |        | 3%      |
| MNH Black est.   5%   5%   8%   4%   4%   3%   59                                                                                                                                                                                                                                                                                                                                                                                                                                                                                                                                                                                                                                                                                                                                                                                                                                                                                                                                                                                                                                                                                                                                                                                                                                                                                                                                                                                                                                                                                                                                                                                                                                                                                                                                                                                                                                                                                                                                                                                                                                                                              |                            |                                 |                    |                  |          |          |        |        | 35%     |
| Age                                                                                                                                                                                                                                                                                                                                                                                                                                                                                                                                                                                                                                                                                                                                                                                                                                                                                                                                                                                                                                                                                                                                                                                                                                                                                                                                                                                                                                                                                                                                                                                                                                                                                                                                                                                                                                                                                                                                                                                                                                                                                                                            |                            | % NH Black est.                 |                    |                  |          |          |        |        | 5%      |
| Age         age20-60         56%         54%         56%         57%         56%         55%         56           age60plus         18%         13%         13%         10%         12%         10%         13           Immigration         immigrants         23%         37%         26%         43%         45%         46%         37           naturalized         47%         32%         47%         41%         39%         26%         37           naturalized         47%         32%         47%         41%         39%         26%         37           english         52%         27%         48%         24%         22%         19%         32           spanish         43%         70%         46%         67%         66%         75%         61           asian-lang         3%         3%         5%         8%         10%         4%         6%           Language Fluency         5peaks Eng. "Less than Very Well"         18%         36%         21%         35%         40%         45%         32           Education (among those age 25+)         bachelor         17%         8%         19%         10%         9%         6%                                                                                                                                                                                                                                                                                                                                                                                                                                                                                                                                                                                                                                                                                                                                                                                                                                                                                                                                                              | ACS Pop. Est.              | Total                           | 31,904             | 30,029           | 35,538   | 37,351   | 33,022 | 35,753 | 203,596 |
| Total population   Total population data from the 2010 Decennial Census.                                                                                                                                                                                                                                                                                                                                                                                                                                                                                                                                                                                                                                                                                                                                                                                                                                                                                                                                                                                                                                                                                                                                                                                                                                                                                                                                                                                                                                                                                                                                                                                                                                                                                                                                                                                                                                                         | *                          | age0-19                         | 26%                | 34%              | 30%      | 32%      | 32%    | 35%    | 32%     |
| Immigration                                                                                                                                                                                                                                                                                                                                                                                                                                                                                                                                                                                                                                                                                                                                                                                                                                                                                                                                                                                                                                                                                                                                                                                                                                                                                                                                                                                                                                                                                                                                                                                                                                                                                                                                                                                                                                                                                                                                                                                                                                                                                                                    |                            | age20-60                        | 56%                | 54%              | 56%      | 57%      | 56%    | 55%    | 56%     |
| Immigration                                                                                                                                                                                                                                                                                                                                                                                                                                                                                                                                                                                                                                                                                                                                                                                                                                                                                                                                                                                                                                                                                                                                                                                                                                                                                                                                                                                                                                                                                                                                                                                                                                                                                                                                                                                                                                                                                                                                                                                                                                                                                                                    |                            | age60plus                       | 18%                | 13%              | 13%      | 10%      | 12%    | 10%    | 13%     |
| Language spoken at home   Separation   Sep   | Immigration                | immigrants                      | 23%                | 37%              | 26%      | 43%      | 45%    | 46%    | 37%     |
| Spanish   A3%   70%   46%   67%   66%   75%   61     asian-lang   3%   3%   5%   8%   10%   44%   69     other lang   2%   1%   1%   1%   2%   1%   19     Language Fluency   Speaks Eng. "Less than Very Well"   18%   36%   21%   35%   40%   45%   32     Education (among those age 25+)   bachelor   17%   8%   19%   10%   9%   6%   12     Graduatedegree   9%   3%   8%   4%   2%   11%   59     Child in Household   child-under18   30%   43%   41%   48%   44%   52%   42     Pet of Pop. Age 16+   employed   62%   58%   65%   63%   58%   62%   62     income 0-25k   11%   26%   15%   12%   17%   20%   16     income 20-550k   18%   28%   20%   23%   28%   24     income 50-75k   22%   19%   20%   18%   22%   23%   21     income 200k-plus   6%   2%   5%   40%   43%   41%   2%   49     Housing Stats   Total population data from the 2010 Decennial Census.   50%   55%   62%   59%   46%   55%     Total population data from the 2010 Decennial Census.   50%   55%   62%   59%   46%   55%   55%   62%   59%   46%   55%   55%   62%   59%   46%   55%   55%   62%   59%   46%   55%   55%   62%   59%   46%   55%   55%   62%   59%   46%   55%   55%   62%   59%   46%   55%   55%   62%   59%   46%   55%   55%   62%   59%   46%   55%   55%   62%   59%   46%   55%   55%   62%   59%   46%   55%   62%   59%   46%   55%   62%   59%   46%   55%   62%   59%   46%   55%   62%   59%   46%   55%   62%   59%   46%   55%   62%   59%   46%   55%   62%   59%   46%   55%   62%   59%   46%   55%   62%   59%   46%   55%   62%   59%   46%   55%   62%   62%   59%   46%   55%   62%   62%   62%   62%   62%   62%   62%   62%   62%   62%   62%   62%   62%   62%   62%   62%   62%   62%   62%   62%   62%   62%   62%   62%   62%   62%   62%   62%   62%   62%   62%   62%   62%   62%   62%   62%   62%   62%   62%   62%   62%   62%   62%   62%   62%   62%   62%   62%   62%   62%   62%   62%   62%   62%   62%   62%   62%   62%   62%   62%   62%   62%   62%   62%   62%   62%   62%   62%   62%   62%   62%   62%   62%   62%   62%   62%   62%   62%   62%   62%   62%   62   |                            | naturalized                     | 47%                | 32%              | 47%      | 41%      | 39%    | 26%    | 37%     |
| Spanish   43%   70%   46%   57%   66%   75%   61     asian-lang   3%   3%   5%   8%   10%   4%   6%     other lang   2%   1%   1%   1%   2%   1%   19     Language Fluency   Speaks Eng. "Less than Very Well"   18%   36%   21%   35%   40%   45%   32     Education (among those age 25+)   Education (among bachelor   17%   8%   19%   10%   9%   6%   12     Education (among those age 25+)   Education (among bachelor   17%   8%   19%   10%   9%   6%   12     Education (among those age 25+)   Education (among bachelor   17%   8%   19%   10%   9%   6%   12     Education (among those age 25+)   Education (among bachelor   17%   8%   19%   10%   9%   6%   12     Education (among those age 25+)   Education (among bachelor   17%   8%   19%   10%   9%   6%   12     Education (among those age 25+)   Education (among bachelor   17%   8%   19%   10%   9%   6%   6%   6%   6%   6%   6%   6                                                                                                                                                                                                                                                                                                                                                                                                                                                                                                                                                                                                                                                                                                                                                                                                                                                                                                                                                              | 2                          | english                         | 52%                | 27%              | 48%      | 24%      | 22%    | 19%    | 32%     |
| Asian-lang   3%   3%   5%   8%   10%   4%   6%   6%   6%   1%   1%   1%   2%   1%   1%   1%   1                                                                                                                                                                                                                                                                                                                                                                                                                                                                                                                                                                                                                                                                                                                                                                                                                                                                                                                                                                                                                                                                                                                                                                                                                                                                                                                                                                                                                                                                                                                                                                                                                                                                                                                                                                                                                                                                                                                                                                                                                                |                            | spanish                         | 43%                | 70%              | 46%      | 67%      | 66%    | 75%    | 61%     |
| Language Fluency   Speaks Eng. "Less than Very Well"   18%   36%   21%   35%   40%   45%   32                                                                                                                                                                                                                                                                                                                                                                                                                                                                                                                                                                                                                                                                                                                                                                                                                                                                                                                                                                                                                                                                                                                                                                                                                                                                                                                                                                                                                                                                                                                                                                                                                                                                                                                                                                                                                                                                                                                                                                                                                                  |                            | asian-lang                      | 3%                 | 3%               | 5%       | 8%       | 10%    | 4%     | 6%      |
| Education (among those age 25+)                                                                                                                                                                                                                                                                                                                                                                                                                                                                                                                                                                                                                                                                                                                                                                                                                                                                                                                                                                                                                                                                                                                                                                                                                                                                                                                                                                                                                                                                                                                                                                                                                                                                                                                                                                                                                                                                                                                                                                                                                                                                                                |                            | other lang                      | 2%                 | 1%               | 1%       | 1%       | 2%     | 1%     | 1%      |
| Education (among those age 25+)   bachelor   17%   8%   19%   10%   9%   6%   12   12%   14%   12%   14%   12%   14%   12%   14%   12%   14%   12%   14%   12%   14%   12%   14%   12%   14%   12%   14%   12%   14%   12%   14%   12%   14%   12%   14%   12%   14%   12%   14%   14%   12%   14%   14%   14%   14%   14%   14%   14%   14%   14%   14%   14%   14%   14%   14%   14%   14%   14%   14%   14%   14%   14%   14%   14%   14%   14%   14%   14%   14%   14%   14%   14%   14%   14%   14%   14%   14%   14%   14%   14%   14%   14%   14%   14%   14%   14%   14%   14%   14%   14%   14%   14%   14%   14%   14%   14%   14%   14%   14%   14%   14%   14%   14%   14%   14%   14%   14%   14%   14%   14%   14%   14%   14%   14%   14%   14%   14%   14%   14%   14%   14%   14%   14%   14%   14%   14%   14%   14%   14%   14%   14%   14%   14%   14%   14%   14%   14%   14%   14%   14%   14%   14%   14%   14%   14%   14%   14%   14%   14%   14%   14%   14%   14%   14%   14%   14%   14%   14%   14%   14%   14%   14%   14%   14%   14%   14%   14%   14%   14%   14%   14%   14%   14%   14%   14%   14%   14%   14%   14%   14%   14%   14%   14%   14%   14%   14%   14%   14%   14%   14%   14%   14%   14%   14%   14%   14%   14%   14%   14%   14%   14%   14%   14%   14%   14%   14%   14%   14%   14%   14%   14%   14%   14%   14%   14%   14%   14%   14%   14%   14%   14%   14%   14%   14%   14%   14%   14%   14%   14%   14%   14%   14%   14%   14%   14%   14%   14%   14%   14%   14%   14%   14%   14%   14%   14%   14%   14%   14%   14%   14%   14%   14%   14%   14%   14%   14%   14%   14%   14%   14%   14%   14%   14%   14%   14%   14%   14%   14%   14%   14%   14%   14%   14%   14%   14%   14%   14%   14%   14%   14%   14%   14%   14%   14%   14%   14%   14%   14%   14%   14%   14%   14%   14%   14%   14%   14%   14%   14%   14%   14%   14%   14%   14%   14%   14%   14%   14%   14%   14%   14%   14%   14%   14%   14%   14%   14%   14%   14%   14%   14%   14%   14%   14%   14%   14%   14%   14%   14%   14%   14%   14%   14%   14%   14%     | Language Fluency           | _                               | 18%                | 36%              | 21%      | 35%      | 40%    | 45%    | 32%     |
| those age 25+)    Dachelor   17%   8%   19%   10%   9%   6%   12                                                                                                                                                                                                                                                                                                                                                                                                                                                                                                                                                                                                                                                                                                                                                                                                                                                                                                                                                                                                                                                                                                                                                                                                                                                                                                                                                                                                                                                                                                                                                                                                                                                                                                                                                                                                                                                                                                                                                                                                                                                               |                            | hs-grad                         | 53%                | 50%              | 53%      | 50%      | 51%    | 40%    | 49%     |
| Child in Household   Child-under18   30%   43%   41%   48%   44%   52%   42                                                                                                                                                                                                                                                                                                                                                                                                                                                                                                                                                                                                                                                                                                                                                                                                                                                                                                                                                                                                                                                                                                                                                                                                                                                                                                                                                                                                                                                                                                                                                                                                                                                                                                                                                                                                                                                                                                                                                                                                                                                    |                            | bachelor                        | 17%                | 8%               | 19%      | 10%      | 9%     | 6%     | 12%     |
| Pet of Pop. Age 16+   employed   62%   58%   65%   63%   58%   62%   62%   62%   62%   62%   62%   62%   62%   62%   62%   62%   62%   62%   62%   62%   62%   62%   62%   62%   62%   62%   62%   62%   62%   62%   62%   62%   62%   62%   62%   62%   62%   62%   62%   62%   62%   62%   62%   62%   62%   62%   62%   62%   62%   62%   62%   62%   62%   62%   62%   62%   62%   62%   62%   62%   62%   62%   62%   62%   62%   62%   62%   62%   62%   62%   62%   62%   62%   62%   62%   62%   62%   62%   62%   62%   62%   62%   62%   62%   62%   62%   62%   62%   62%   62%   62%   62%   62%   62%   62%   62%   62%   62%   62%   62%   62%   62%   62%   62%   62%   62%   62%   62%   62%   62%   62%   62%   62%   62%   62%   62%   62%   62%   62%   62%   62%   62%   62%   62%   62%   62%   62%   62%   62%   62%   62%   62%   62%   62%   62%   62%   62%   62%   62%   62%   62%   62%   62%   62%   62%   62%   62%   62%   62%   62%   62%   62%   62%   62%   62%   62%   62%   62%   62%   62%   62%   62%   62%   62%   62%   62%   62%   62%   62%   62%   62%   62%   62%   62%   62%   62%   62%   62%   62%   62%   62%   62%   62%   62%   62%   62%   62%   62%   62%   62%   62%   62%   62%   62%   62%   62%   62%   62%   62%   62%   62%   62%   62%   62%   62%   62%   62%   62%   62%   62%   62%   62%   62%   62%   62%   62%   62%   62%   62%   62%   62%   62%   62%   62%   62%   62%   62%   62%   62%   62%   62%   62%   62%   62%   62%   62%   62%   62%   62%   62%   62%   62%   62%   62%   62%   62%   62%   62%   62%   62%   62%   62%   62%   62%   62%   62%   62%   62%   62%   62%   62%   62%   62%   62%   62%   62%   62%   62%   62%   62%   62%   62%   62%   62%   62%   62%   62%   62%   62%   62%   62%   62%   62%   62%   62%   62%   62%   62%   62%   62%   62%   62%   62%   62%   62%   62%   62%   62%   62%   62%   62%   62%   62%   62%   62%   62%   62%   62%   62%   62%   62%   62%   62%   62%   62%   62%   62%   62%   62%   62%   62%   62%   62%   62%   62%   62%   62%   62%   62%   62%   62%   62%   62%   62%   62%   6   |                            | graduatedegree                  | 9%                 | 3%               | 8%       | 4%       | 2%     | 1%     | 5%      |
| Household Income    Income 0-25k   11%   26%   15%   12%   17%   20%   16                                                                                                                                                                                                                                                                                                                                                                                                                                                                                                                                                                                                                                                                                                                                                                                                                                                                                                                                                                                                                                                                                                                                                                                                                                                                                                                                                                                                                                                                                                                                                                                                                                                                                                                                                                                                                                                                                                                                                                                                                                                      | Child in Household         | child-under18                   | 30%                | 43%              | 41%      | 48%      | 44%    | 52%    | 42%     |
| Household Income   income 25-50k   18%   28%   20%   23%   28%   24%   24%   24%   25%   19%   20%   18%   22%   23%   21%   25%   25%   25%   25%   25%   25%   25%   25%   25%   25%   25%   25%   25%   25%   25%   25%   25%   25%   25%   25%   25%   25%   25%   25%   25%   25%   25%   25%   25%   25%   25%   25%   25%   25%   25%   25%   25%   25%   25%   25%   25%   25%   25%   25%   25%   25%   25%   25%   25%   25%   25%   25%   25%   25%   25%   25%   25%   25%   25%   25%   25%   25%   25%   25%   25%   25%   25%   25%   25%   25%   25%   25%   25%   25%   25%   25%   25%   25%   25%   25%   25%   25%   25%   25%   25%   25%   25%   25%   25%   25%   25%   25%   25%   25%   25%   25%   25%   25%   25%   25%   25%   25%   25%   25%   25%   25%   25%   25%   25%   25%   25%   25%   25%   25%   25%   25%   25%   25%   25%   25%   25%   25%   25%   25%   25%   25%   25%   25%   25%   25%   25%   25%   25%   25%   25%   25%   25%   25%   25%   25%   25%   25%   25%   25%   25%   25%   25%   25%   25%   25%   25%   25%   25%   25%   25%   25%   25%   25%   25%   25%   25%   25%   25%   25%   25%   25%   25%   25%   25%   25%   25%   25%   25%   25%   25%   25%   25%   25%   25%   25%   25%   25%   25%   25%   25%   25%   25%   25%   25%   25%   25%   25%   25%   25%   25%   25%   25%   25%   25%   25%   25%   25%   25%   25%   25%   25%   25%   25%   25%   25%   25%   25%   25%   25%   25%   25%   25%   25%   25%   25%   25%   25%   25%   25%   25%   25%   25%   25%   25%   25%   25%   25%   25%   25%   25%   25%   25%   25%   25%   25%   25%   25%   25%   25%   25%   25%   25%   25%   25%   25%   25%   25%   25%   25%   25%   25%   25%   25%   25%   25%   25%   25%   25%   25%   25%   25%   25%   25%   25%   25%   25%   25%   25%   25%   25%   25%   25%   25%   25%   25%   25%   25%   25%   25%   25%   25%   25%   25%   25%   25%   25%   25%   25%   25%   25%   25%   25%   25%   25%   25%   25%   25%   25%   25%   25%   25%   25%   25%   25%   25%   25%   25%   25%   25%   25%   25%   25%   25%   25%   25%   2 | Pct of Pop. Age 16+        | employed                        | 62%                | 58%              | 65%      | 63%      | 58%    | 62%    | 62%     |
| Household Income income 50-75k 22% 19% 20% 18% 22% 23% 21 income 75-200k 44% 25% 40% 43% 31% 26% 36 income 200k-plus 6% 2% 5% 4% 1% 2% 49% 36 income 200k-plus 6% 2% 5% 4% 1% 2% 49% 1% 2% 49% 35% 18% 22% 33% 28 multi-family 21% 40% 35% 18% 22% 33% 28 rented 36% 63% 45% 38% 41% 54% 45 owned 64% 37% 55% 62% 59% 46% 55                                                                                                                                                                                                                                                                                                                                                                                                                                                                                                                                                                                                                                                                                                                                                                                                                                                                                                                                                                                                                                                                                                                                                                                                                                                                                                                                                                                                                                                                                                                                                                                                                                                                                                                                                                                                   | Household Income           | income 0-25k                    | 11%                | 26%              | 15%      | 12%      | 17%    | 20%    | 16%     |
| income 75-200k                                                                                                                                                                                                                                                                                                                                                                                                                                                                                                                                                                                                                                                                                                                                                                                                                                                                                                                                                                                                                                                                                                                                                                                                                                                                                                                                                                                                                                                                                                                                                                                                                                                                                                                                                                                                                                                                                                                                                                                                                                                                                                                 |                            | income 25-50k                   | 18%                | 28%              | 20%      | 23%      | 28%    | 28%    | 24%     |
| Income 200k-plus   6%   2%   5%   4%   1%   2%   49     Single family   79%   60%   65%   82%   78%   67%   72     multi-family   21%   40%   35%   18%   22%   33%   28     rented   36%   63%   45%   38%   41%   54%   45     owned   64%   37%   55%   62%   59%   46%   55     Total population data from the 2010 Decennial Census.                                                                                                                                                                                                                                                                                                                                                                                                                                                                                                                                                                                                                                                                                                                                                                                                                                                                                                                                                                                                                                                                                                                                                                                                                                                                                                                                                                                                                                                                                                                                                                                                                                                                                                                                                                                      |                            | income 50-75k                   | 22%                | 19%              | 20%      | 18%      | 22%    | 23%    | 21%     |
| Housing Stats   single family   79%   60%   65%   82%   78%   67%   72   72   72   73%   74%   72   74%   74%   74%   75%   74%   75%   75%   75%   75%   75%   75%   75%   75%   75%   75%   75%   75%   75%   75%   75%   75%   75%   75%   75%   75%   75%   75%   75%   75%   75%   75%   75%   75%   75%   75%   75%   75%   75%   75%   75%   75%   75%   75%   75%   75%   75%   75%   75%   75%   75%   75%   75%   75%   75%   75%   75%   75%   75%   75%   75%   75%   75%   75%   75%   75%   75%   75%   75%   75%   75%   75%   75%   75%   75%   75%   75%   75%   75%   75%   75%   75%   75%   75%   75%   75%   75%   75%   75%   75%   75%   75%   75%   75%   75%   75%   75%   75%   75%   75%   75%   75%   75%   75%   75%   75%   75%   75%   75%   75%   75%   75%   75%   75%   75%   75%   75%   75%   75%   75%   75%   75%   75%   75%   75%   75%   75%   75%   75%   75%   75%   75%   75%   75%   75%   75%   75%   75%   75%   75%   75%   75%   75%   75%   75%   75%   75%   75%   75%   75%   75%   75%   75%   75%   75%   75%   75%   75%   75%   75%   75%   75%   75%   75%   75%   75%   75%   75%   75%   75%   75%   75%   75%   75%   75%   75%   75%   75%   75%   75%   75%   75%   75%   75%   75%   75%   75%   75%   75%   75%   75%   75%   75%   75%   75%   75%   75%   75%   75%   75%   75%   75%   75%   75%   75%   75%   75%   75%   75%   75%   75%   75%   75%   75%   75%   75%   75%   75%   75%   75%   75%   75%   75%   75%   75%   75%   75%   75%   75%   75%   75%   75%   75%   75%   75%   75%   75%   75%   75%   75%   75%   75%   75%   75%   75%   75%   75%   75%   75%   75%   75%   75%   75%   75%   75%   75%   75%   75%   75%   75%   75%   75%   75%   75%   75%   75%   75%   75%   75%   75%   75%   75%   75%   75%   75%   75%   75%   75%   75%   75%   75%   75%   75%   75%   75%   75%   75%   75%   75%   75%   75%   75%   75%   75%   75%   75%   75%   75%   75%   75%   75%   75%   75%   75%   75%   75%   75%   75%   75%   75%   75%   75%   75%   75%   75%   75%   75%   75%   75%   75%   75%   75%   75%   75%   75%   75 |                            | income 75-200k                  | 44%                | 25%              | 40%      | 43%      | 31%    | 26%    | 36%     |
| Housing Stats multi-family 21% 40% 35% 18% 22% 33% 28 rented 36% 63% 45% 38% 41% 54% 45 owned 64% 37% 55% 62% 59% 46% 55  Total population data from the 2010 Decennial Census.                                                                                                                                                                                                                                                                                                                                                                                                                                                                                                                                                                                                                                                                                                                                                                                                                                                                                                                                                                                                                                                                                                                                                                                                                                                                                                                                                                                                                                                                                                                                                                                                                                                                                                                                                                                                                                                                                                                                                |                            | income 200k-plus                | 6%                 | 2%               | 5%       | 4%       | 1%     | 2%     | 4%      |
| Flousing Stats   rented   36%   63%   45%   38%   41%   54%   45   45   45   45   45   45                                                                                                                                                                                                                                                                                                                                                                                                                                                                                                                                                                                                                                                                                                                                                                                                                                                                                                                                                                                                                                                                                                                                                                                                                                                                                                                                                                                                                                                                                                                                                                                                                                                                                                                                                                                                                                                                                                                                                                                                                                      |                            | single family                   | 79%                | 60%              | 65%      | 82%      | 78%    | 67%    | 72%     |
| rented 36% 63% 45% 38% 41% 54% 45 owned 64% 37% 55% 62% 59% 46% 55  Total population data from the 2010 Decennial Census.                                                                                                                                                                                                                                                                                                                                                                                                                                                                                                                                                                                                                                                                                                                                                                                                                                                                                                                                                                                                                                                                                                                                                                                                                                                                                                                                                                                                                                                                                                                                                                                                                                                                                                                                                                                                                                                                                                                                                                                                      | Housing State              | multi-family                    | 21%                | 40%              | 35%      | 18%      | 22%    | 33%    | 28%     |
| owned         64%         37%         55%         62%         59%         46%         55           Total population data from the 2010 Decennial Census.         55%         62%         59%         46%         55                                                                                                                                                                                                                                                                                                                                                                                                                                                                                                                                                                                                                                                                                                                                                                                                                                                                                                                                                                                                                                                                                                                                                                                                                                                                                                                                                                                                                                                                                                                                                                                                                                                                                                                                                                                                                                                                                                            | Trousing stats             |                                 |                    | 63%              | 45%      | 38%      | 41%    | 54%    | 45%     |
| Total population data from the 2010 Decennial Census.                                                                                                                                                                                                                                                                                                                                                                                                                                                                                                                                                                                                                                                                                                                                                                                                                                                                                                                                                                                                                                                                                                                                                                                                                                                                                                                                                                                                                                                                                                                                                                                                                                                                                                                                                                                                                                                                                                                                                                                                                                                                          |                            | owned                           |                    | 37%              |          |          |        | 46%    | 55%     |
| Surname-based Voter Registration and Turnout data from the Colifornia Statowida Database                                                                                                                                                                                                                                                                                                                                                                                                                                                                                                                                                                                                                                                                                                                                                                                                                                                                                                                                                                                                                                                                                                                                                                                                                                                                                                                                                                                                                                                                                                                                                                                                                                                                                                                                                                                                                                                                                                                                                                                                                                       | Total population data from | the 2010 Decennial Census.      |                    |                  |          |          |        |        |         |
| Outmaine based 10th Registration and 1 through that from the Camonia Statewide Database.                                                                                                                                                                                                                                                                                                                                                                                                                                                                                                                                                                                                                                                                                                                                                                                                                                                                                                                                                                                                                                                                                                                                                                                                                                                                                                                                                                                                                                                                                                                                                                                                                                                                                                                                                                                                                                                                                                                                                                                                                                       | Surname-based Voter Regis  | tration and Turnout data from t | the California Sta | itewide Database | 2.       |          |        |        |         |