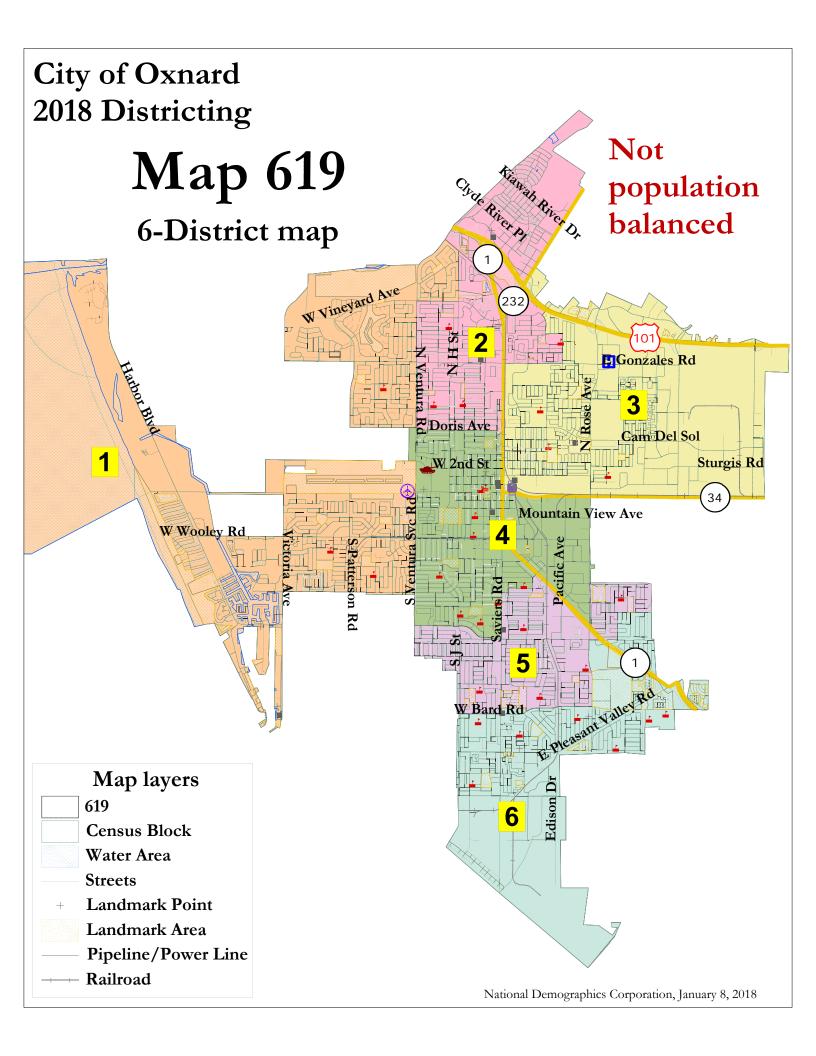

| District   Total Pop                                                                                                                                                                                                                                                                                                                                                                                                                                                                                                                                                                                                                                                                                                                                                                                                                                                                                                                                                                                                                                                                                                                                                                                                                                                                                                                                                                                                                                                                                                                                                                                                                                                                                                                                                                                                                                                                                                                                                                                                                                                                                                           |                            | City of              | Oxnard             | - Map 61        | 9 demog | graphics        |                  |             |         |
|--------------------------------------------------------------------------------------------------------------------------------------------------------------------------------------------------------------------------------------------------------------------------------------------------------------------------------------------------------------------------------------------------------------------------------------------------------------------------------------------------------------------------------------------------------------------------------------------------------------------------------------------------------------------------------------------------------------------------------------------------------------------------------------------------------------------------------------------------------------------------------------------------------------------------------------------------------------------------------------------------------------------------------------------------------------------------------------------------------------------------------------------------------------------------------------------------------------------------------------------------------------------------------------------------------------------------------------------------------------------------------------------------------------------------------------------------------------------------------------------------------------------------------------------------------------------------------------------------------------------------------------------------------------------------------------------------------------------------------------------------------------------------------------------------------------------------------------------------------------------------------------------------------------------------------------------------------------------------------------------------------------------------------------------------------------------------------------------------------------------------------|----------------------------|----------------------|--------------------|-----------------|---------|-----------------|------------------|-------------|---------|
| Deviation from ideal   \$1.11                                                                                                                                                                                                                                                                                                                                                                                                                                                                                                                                                                                                                                                                                                                                                                                                                                                                                                                                                                                                                                                                                                                                                                                                                                                                                                                                                                                                                                                                                                                                                                                                                                                                                                                                                                                                                                                                                                                                                                                                                                                                                                  | District                   |                      | 1                  | 2               | 3       | 4               | 5                | 6           | Total   |
| Month   March   Month   Mont   | <u>Ideal</u>               | Total Pop            | 38,095             | 28,352          | 32,505  | 33,612          | 30,431           | 34,910      | 197,905 |
| Total Pop  No Devastion   15,50%   -1,449%   -1,45%   19,0%   -7,74%   5,548%   8,6%   87%   7%   7%   7%   4,54%   44%   44%   44%   44%   44%   44%   44%   44%   44%   44%   44%   44%   44%   44%   44%   44%   44%   44%   44%   44%   44%   44%   44%   44%   44%   44%   44%   44%   44%   44%   44%   44%   44%   44%   44%   44%   44%   44%   44%   44%   44%   44%   44%   44%   44%   44%   44%   44%   44%   44%   44%   44%   44%   44%   44%   44%   44%   44%   44%   44%   44%   44%   44%   44%   44%   44%   44%   44%   44%   44%   44%   44%   44%   44%   44%   44%   44%   44%   44%   44%   44%   44%   44%   44%   44%   44%   44%   44%   44%   44%   44%   44%   44%   44%   44%   44%   44%   44%   44%   44%   44%   44%   44%   44%   44%   44%   44%   44%   44%   44%   44%   44%   44%   44%   44%   44%   44%   44%   44%   44%   44%   44%   44%   44%   44%   44%   44%   44%   44%   44%   44%   44%   44%   44%   44%   44%   44%   44%   44%   44%   44%   44%   44%   44%   44%   44%   44%   44%   44%   44%   44%   44%   44%   44%   44%   44%   44%   44%   44%   44%   44%   44%   44%   44%   44%   44%   44%   44%   44%   44%   44%   44%   44%   44%   44%   44%   44%   44%   44%   44%   44%   44%   44%   44%   44%   44%   44%   44%   44%   44%   44%   44%   44%   44%   44%   44%   44%   44%   44%   44%   44%   44%   44%   44%   44%   44%   44%   44%   44%   44%   44%   44%   44%   44%   44%   44%   44%   44%   44%   44%   44%   44%   44%   44%   44%   44%   44%   44%   44%   44%   44%   44%   44%   44%   44%   44%   44%   44%   44%   44%   44%   44%   44%   44%   44%   44%   44%   44%   44%   44%   44%   44%   44%   44%   44%   44%   44%   44%   44%   44%   44%   44%   44%   44%   44%   44%   44%   44%   44%   44%   44%   44%   44%   44%   44%   44%   44%   44%   44%   44%   44%   44%   44%   44%   44%   44%   44%   44%   44%   44%   44%   44%   44%   44%   44%   44%   44%   44%   44%   44%   44%   44%   44%   44%   44%   44%   44%   44%   44%   44%   44%   44%   44%   44%   44%   44%   44%   44%   44%   44%   44%   44%  | 32,984                     | Deviation from ideal | 5,111              | -4,632          | -479    | 628             | -2,553           | 1,926       | 9,743   |
| Total Pop    White   March   M |                            | % Deviation          | 15.50%             | -14.04%         | -1.45%  | 1.90%           | -7.74%           | 5.84%       | 29.54%  |
| Total                                                                                                                                                                                                                                                                                                                                                                                                                                                                                                                                                                                                                                                                                                                                                                                                                                                                                                                                                                                                                                                                                                                                                                                                                                                                                                                                                                                                                                                                                                                                                                                                                                                                                                                                                                                                                                                                                                                                                                                                                                                                                                                          | Total Pop                  | % Hisp               | 49%                | 69%             | 79%     | 87%             | 81%              | 79%         | 74%     |
| Voter Turnout (Nov 2016)   Voter Turnout (Nov 2016)   Voter Turnout (Nov 2014)   Voter Turnout (Nov    |                            | % NH White           | 37%                | 19%             | 8%      | 8%              | 7%               | 7%          | 15%     |
| Total                                                                                                                                                                                                                                                                                                                                                                                                                                                                                                                                                                                                                                                                                                                                                                                                                                                                                                                                                                                                                                                                                                                                                                                                                                                                                                                                                                                                                                                                                                                                                                                                                                                                                                                                                                                                                                                                                                                                                                                                                                                                                                                          |                            |                      |                    |                 |         |                 |                  | 2%          | 3%      |
| Citizen Voting Age Pop  **NH White                                                                                                                                                                                                                                                                                                                                                                                                                                                                                                                                                                                                                                                                                                                                                                                                                                                                                                                                                                                                                                                                                                                                                                                                                                                                                                                                                                                                                                                                                                                                                                                                                                                                                                                                                                                                                                                                                                                                                                                                                                                                                             |                            |                      | 9%                 | 7%              | 9%      |                 | 9%               | 10%         | 8%      |
| SAH White   43%   26%   14%   15%   12%   18%   17%   18%   17%   18%   17%   18%   17%   18%   17%   17%   17%   17%   17%   17%   17%   17%   17%   17%   17%   17%   17%   17%   17%   17%   17%   17%   17%   17%   17%   17%   17%   17%   17%   17%   17%   17%   17%   17%   17%   17%   17%   17%   17%   17%   17%   17%   17%   17%   17%   17%   17%   17%   17%   17%   17%   17%   17%   17%   17%   17%   17%   17%   17%   17%   17%   17%   17%   17%   17%   17%   17%   17%   17%   17%   17%   17%   17%   17%   17%   17%   17%   17%   17%   17%   17%   17%   17%   17%   17%   17%   17%   17%   17%   17%   17%   17%   17%   17%   17%   17%   17%   17%   17%   17%   17%   17%   17%   17%   17%   17%   17%   17%   17%   17%   17%   17%   17%   17%   17%   17%   17%   17%   17%   17%   17%   17%   17%   17%   17%   17%   17%   17%   17%   17%   17%   17%   17%   17%   17%   17%   17%   17%   17%   17%   17%   17%   17%   17%   17%   17%   17%   17%   17%   17%   17%   17%   17%   17%   17%   17%   17%   17%   17%   17%   17%   17%   17%   17%   17%   17%   17%   17%   17%   17%   17%   17%   17%   17%   17%   17%   17%   17%   17%   17%   17%   17%   17%   17%   17%   17%   17%   17%   17%   17%   17%   17%   17%   17%   17%   17%   17%   17%   17%   17%   17%   17%   17%   17%   17%   17%   17%   17%   17%   17%   17%   17%   17%   17%   17%   17%   17%   17%   17%   17%   17%   17%   17%   17%   17%   17%   17%   17%   17%   17%   17%   17%   17%   17%   17%   17%   17%   17%   17%   17%   17%   17%   17%   17%   17%   17%   17%   17%   17%   17%   17%   17%   17%   17%   17%   17%   17%   17%   17%   17%   17%   17%   17%   17%   17%   17%   17%   17%   17%   17%   17%   17%   17%   17%   17%   17%   17%   17%   17%   17%   17%   17%   17%   17%   17%   17%   17%   17%   17%   17%   17%   17%   17%   17%   17%   17%   17%   17%   17%   17%   17%   17%   17%   17%   17%   17%   17%   17%   17%   17%   17%   17%   17%   17%   17%   17%   17%   17%   17%   17%   17%   17%   17%   17%   17%   17%   17%   17%   17%    |                            |                      |                    | -               |         |                 |                  |             | 101,758 |
| Pop                                                                                                                                                                                                                                                                                                                                                                                                                                                                                                                                                                                                                                                                                                                                                                                                                                                                                                                                                                                                                                                                                                                                                                                                                                                                                                                                                                                                                                                                                                                                                                                                                                                                                                                                                                                                                                                                                                                                                                                                                                                                                                                            |                            |                      |                    |                 |         |                 | 70%              | 58%         | 60%     |
| Voter Registration   Voter R   |                            |                      |                    |                 |         |                 |                  |             | 24%     |
| Voter Registration (Nov 2016)                                                                                                                                                                                                                                                                                                                                                                                                                                                                                                                                                                                                                                                                                                                                                                                                                                                                                                                                                                                                                                                                                                                                                                                                                                                                                                                                                                                                                                                                                                                                                                                                                                                                                                                                                                                                                                                                                                                                                                                                                                                                                                  |                            |                      | 6%                 |                 |         | 5%              | 2%               | 5%          | 4%      |
| Voter Registration (Nov 2016)   % Isignio-Surnamed 3% 2% 3% 11% 11% 12% 2% 4% 6% 6% 6% 6% 3% 3% 11% 10% 16% 6% 6% 6% 6% 6% 3% 3% 3% 11% 10% 16% 16% 6% 6% 6% 6% 6% 3% 3% 3% 11% 10% 16% 16% 6% 6% 6% 6% 6% 3% 3% 11% 10% 16% 16% 16% 16% 16% 16% 16% 16% 16% 16                                                                                                                                                                                                                                                                                                                                                                                                                                                                                                                                                                                                                                                                                                                                                                                                                                                                                                                                                                                                                                                                                                                                                                                                                                                                                                                                                                                                                                                                                                                                                                                                                                                                                                                                                                                                                                                                |                            | , ,                  |                    |                 |         |                 |                  | 17%         | 11%     |
| Voter Registration                                                                                                                                                                                                                                                                                                                                                                                                                                                                                                                                                                                                                                                                                                                                                                                                                                                                                                                                                                                                                                                                                                                                                                                                                                                                                                                                                                                                                                                                                                                                                                                                                                                                                                                                                                                                                                                                                                                                                                                                                                                                                                             |                            |                      |                    |                 |         |                 | ,                | - 1         | 79,705  |
| (Nov 2016)   % Filipino-Surnamed   2%   3%   4%   2%   4%   6%   6%   % NH White est.   47%   27%   13%   13%   10%   10%   10%   3%   10%   10%   3%   10%   10%   3%   10%   10%   3%   10%   10%   3%   10%   3%   10%   3%   10%   3%   10%   3%   10%   3%   10%   3%   10%   3%   10%   3%   10%   3%   10%   3%   10%   3%   10%   3%   10%   3%   10%   3%   10%   3%   10%   3%   3%   2%   3%   4%   10%   10%   10%   10%   10%   3%   2%   3%   10%   10%   10%   10%   10%   10%   10%   10%   10%   10%   10%   10%   10%   10%   10%   10%   10%   10%   10%   10%   10%   10%   10%   10%   10%   10%   10%   10%   10%   10%   10%   10%   10%   10%   10%   10%   10%   10%   10%   10%   10%   10%   10%   10%   10%   10%   10%   10%   10%   10%   10%   10%   10%   10%   10%   10%   10%   10%   10%   10%   10%   10%   10%   10%   10%   10%   10%   10%   10%   10%   10%   10%   10%   10%   10%   10%   10%   10%   10%   10%   10%   10%   10%   10%   10%   10%   10%   10%   10%   10%   10%   10%   10%   10%   10%   10%   10%   10%   10%   10%   10%   10%   10%   10%   10%   10%   10%   10%   10%   10%   10%   10%   10%   10%   10%   10%   10%   10%   10%   10%   10%   10%   10%   10%   10%   10%   10%   10%   10%   10%   10%   10%   10%   10%   10%   10%   10%   10%   10%   10%   10%   10%   10%   10%   10%   10%   10%   10%   10%   10%   10%   10%   10%   10%   10%   10%   10%   10%   10%   10%   10%   10%   10%   10%   10%   10%   10%   10%   10%   10%   10%   10%   10%   10%   10%   10%   10%   10%   10%   10%   10%   10%   10%   10%   10%   10%   10%   10%   10%   10%   10%   10%   10%   10%   10%   10%   10%   10%   10%   10%   10%   10%   10%   10%   10%   10%   10%   10%   10%   10%   10%   10%   10%   10%   10%   10%   10%   10%   10%   10%   10%   10%   10%   10%   10%   10%   10%   10%   10%   10%   10%   10%   10%   10%   10%   10%   10%   10%   10%   10%   10%   10%   10%   10%   10%   10%   10%   10%   10%   10%   10%   10%   10%   10%   10%   10%   10%   10%   10%   10%   10%   10%   10%   10%   10%   10%   10%    |                            |                      |                    |                 |         |                 |                  |             | 65%     |
| Voter Turnout (Nov 2016)   Voter Turnout (Nov 2014)   Voter Turnout (Nov    |                            |                      |                    |                 |         |                 |                  |             | 2%      |
| Voter Turnout (Nov 2016)   Voter Turnout (Nov 2014)   Voter Turnout (Nov    |                            | *                    |                    |                 |         |                 |                  |             | 3%      |
| Voter Turnout (Nov 2016)                                                                                                                                                                                                                                                                                                                                                                                                                                                                                                                                                                                                                                                                                                                                                                                                                                                                                                                                                                                                                                                                                                                                                                                                                                                                                                                                                                                                                                                                                                                                                                                                                                                                                                                                                                                                                                                                                                                                                                                                                                                                                                       |                            |                      |                    |                 |         |                 |                  |             | 25%     |
| Voter Turnout (Nov 2016)  **Nover Surnamed** **Nove |                            |                      |                    | 6%              | 3%      |                 |                  | 3%          | 4%      |
| Voter Turnout (Nov 2016)   % Asian-Surnamed   3%   2%   3%   1%   1%   1%   4%   6%   6%   6%   7%   34%   14%   14%   11%   11%   18%   6%   7%   34%   34%   14%   11%   11%   18%   6%   7%   34%   33%   2%   33%   3%   2%   33%   3%                                                                                                                                                                                                                                                                                                                                                                                                                                                                                                                                                                                                                                                                                                                                                                                                                                                                                                                                                                                                                                                                                                                                                                                                                                                                                                                                                                                                                                                                                                                                                                                                                                                                                                                                                                                                                                                                                     |                            |                      |                    | ,               |         | ,               |                  | -           | 57,281  |
| Nov 2016    % Filipino-Surnamed   2%   3%   4%   1%   44%   6%   6%   NH White est.   49%   29%   144%   114%   111%   18%   6%   7%   3%   3%   2%   3%   3%   2%   3%   3                                                                                                                                                                                                                                                                                                                                                                                                                                                                                                                                                                                                                                                                                                                                                                                                                                                                                                                                                                                                                                                                                                                                                                                                                                                                                                                                                                                                                                                                                                                                                                                                                                                                                                                                                                                                                                                                                                                                                    |                            |                      |                    |                 |         |                 |                  |             | 63%     |
| Weight                                                                                                                                                                                                                                                                                                                                                                                                                                                                                                                                                                                                                                                                                                                                                                                                                                                                                                                                                                                                                                                                                                                                                                                                                                                                                                                                                                                                                                                                                                                                                                                                                                                                                                                                                                                                                                                                                                                                                                                                                                                                                                                         |                            |                      |                    |                 |         |                 |                  |             | 2%      |
| Voter Turnout (Nov 2014)                                                                                                                                                                                                                                                                                                                                                                                                                                                                                                                                                                                                                                                                                                                                                                                                                                                                                                                                                                                                                                                                                                                                                                                                                                                                                                                                                                                                                                                                                                                                                                                                                                                                                                                                                                                                                                                                                                                                                                                                                                                                                                       |                            | *                    |                    |                 |         |                 |                  |             | 3%      |
| Voter Turnout (Nov 2014)                                                                                                                                                                                                                                                                                                                                                                                                                                                                                                                                                                                                                                                                                                                                                                                                                                                                                                                                                                                                                                                                                                                                                                                                                                                                                                                                                                                                                                                                                                                                                                                                                                                                                                                                                                                                                                                                                                                                                                                                                                                                                                       |                            |                      |                    |                 | 14%     | 14%             |                  |             | 27%     |
| Voter Turnout (Nov 2014)                                                                                                                                                                                                                                                                                                                                                                                                                                                                                                                                                                                                                                                                                                                                                                                                                                                                                                                                                                                                                                                                                                                                                                                                                                                                                                                                                                                                                                                                                                                                                                                                                                                                                                                                                                                                                                                                                                                                                                                                                                                                                                       |                            |                      |                    |                 |         |                 |                  |             | 4%      |
| Voter Turnout (Nov 2014)                                                                                                                                                                                                                                                                                                                                                                                                                                                                                                                                                                                                                                                                                                                                                                                                                                                                                                                                                                                                                                                                                                                                                                                                                                                                                                                                                                                                                                                                                                                                                                                                                                                                                                                                                                                                                                                                                                                                                                                                                                                                                                       | (Nov 2014)                 | Total                | 9,692              | 4,395           |         |                 | 3,809            | 3,579       | 28,934  |
| Nov 2014    % Filipino-Surnamed   2%   2%   4%   1%   5%   7%   7%   6% NH White est.   59%   37%   18%   19%   18%   25%   25%   6%   6%   6%   4%   4%   2%   4%   4%   2%   4%   4                                                                                                                                                                                                                                                                                                                                                                                                                                                                                                                                                                                                                                                                                                                                                                                                                                                                                                                                                                                                                                                                                                                                                                                                                                                                                                                                                                                                                                                                                                                                                                                                                                                                                                                                                                                                                                                                                                                                          |                            | % Latino             |                    |                 |         |                 |                  |             | 53%     |
| MNH White est.   59%   37%   18%   19%   18%   25%                                                                                                                                                                                                                                                                                                                                                                                                                                                                                                                                                                                                                                                                                                                                                                                                                                                                                                                                                                                                                                                                                                                                                                                                                                                                                                                                                                                                                                                                                                                                                                                                                                                                                                                                                                                                                                                                                                                                                                                                                                                                             |                            |                      |                    | 2%              | 3%      |                 |                  |             | 2%      |
| MRH Black est.   6%   6%   4%   4%   2%   4%     ACS Pop. Est.   Total   38,852   31,832   33,496   32,881   31,169   35,366     Age   age0-19   25%   31%   33%   34%   32%   35%     age60-plus   19%   11%   10%   13%   12%   10%     immigrants   21%   28%   44%   39%   44%   47%     naturalized   59%   40%   38%   29%   40%   28%     english   58%   42%   23%   22%   19%   22%     spanish   35%   53%   60%   75%   73%   68%     asian-lang   5%   5%   7%   2%   8%   8%     other lang   2%   11%   11%   0%   11%   3%     Language Fluency   Speaks Eng. "Less than Very Well"     Education (among those age 25+)   54%   47%   47%   47%   47%     Education (among those age 25+)   60%   54%   47%   47%   47%   47%     Child in Household Pct of Pop. Age 16+   employed   64%   65%   63%   58%   59%   61%     Household Income Household Income   16%   16%   20%   24%   32%   22%   23%   22%   23%     income 25-50k   16%   20%   24%   32%   26%   29%     income 200k-plus   7%   38%   40%   38%   63%   49%     Housing Stats   47%   38%   39%   20%   33%   33%   29%     income 200k-plus   7%   38%   40%   44%   62%   37%   51%     owned   67%   50%   56%   38%   63%   49%                                                                                                                                                                                                                                                                                                                                                                                                                                                                                                                                                                                                                                                                                                                                                                                                                                                                                                       |                            |                      |                    | 2%              | 4%      | 1%              | 5%               | 7%          | 3%      |
| ACS Pop. Est. Total 38,852 31,832 33,496 32,881 31,169 35,366 age-0-19 25% 31% 33% 34% 32% 35% 35% age-0-19 25% 31% 33% 34% 32% 35% 35% age-0-19 25% 57% 57% 55% 55% 56% 55% age-0-0-0 56% 57% 57% 53% 56% 55% age-0-0-0 56% 40% 10% 13% 12% 10% 10% 13migrants 21% 28% 44% 39% 44% 47% anaturalized 59% 40% 38% 29% 40% 28% 29% 40% 28% 29% 40% 38% 29% 40% 28% spanish 35% 53% 69% 75% 73% 68% asian-lang 5% 55% 79% 20% 8% 8% 8% other lang 2% 1% 11% 10% 10% 11% 3% Speaks Eng. "Less than Very Well" 23% 37% 38% 40% 44% 44% 50% 38% 29% 40% 20% 20% 10% 10% 10% 10% 10% 30% Speaks Eng. "Less than Very Well" 40% 23% 37% 38% 40% 44% 44% 50% 20% 25% 10% 10% 20% 10% 10% 20% 10% 10% 20% 10% 10% 20% 10% 10% 20% 10% 20% 10% 10% 20% 10% 20% 10% 10% 20% 10% 20% 10% 10% 20% 10% 20% 10% 10% 20% 10% 20% 10% 10% 10% 10% 10% 10% 10% 10% 10% 1                                                                                                                                                                                                                                                                                                                                                                                                                                                                                                                                                                                                                                                                                                                                                                                                                                                                                                                                                                                                                                                                                                                                                                                                                                                                          |                            |                      |                    |                 |         |                 |                  |             | 35%     |
| Age         age0-19         25%         31%         33%         34%         32%         35%           age20-60         56%         57%         57%         53%         56%         55%           age60plus         19%         11%         10%         13%         12%         10%           Immigration         immigrants         21%         28%         44%         39%         44%         47%           naturalized         59%         40%         38%         29%         40%         28%           Language spoken at home         english         58%         42%         23%         22%         19%         22%           spanish         35%         53%         53%         69%         75%         73%         68%           asian-lang         5%         5%         7%         2%         8%         8%           Language Fluency         Speaks Eng. "Less than Very Well"         14%         23%         37%         38%         40%         44%           Education (among those age 25+)         hs-grad         54%         54%         47%         47%         47%         45%           Education (among those age 25+)         bachelor         20% <td< td=""><td></td><td>6%</td><td>6%</td><td>4%</td><td>4%</td><td>2%</td><td></td><td>5%</td></td<>                                                                                                                                                                                                                                                                                                                                                                                                                                                                                                                                                                                                                                                                                                                                                                                                                                           |                            |                      | 6%                 | 6%              | 4%      | 4%              | 2%               |             | 5%      |
| Age         age20-60         56%         57%         57%         53%         56%         55%           age60plus         19%         11%         10%         13%         12%         10%           Immigration         immigrants         21%         28%         44%         39%         44%         47%           naturalized         59%         40%         38%         29%         40%         28%           Language spoken at home         english         58%         42%         23%         22%         19%         22%           spanish         35%         53%         69%         75%         73%         68%           asian-lang         5%         5%         5%         7%         22%         8%         8%           Language Fluency         Speaks Eng. "Less than Very Well"         14%         23%         37%         38%         40%         44%           Education (among those age 25+)         1s-grad         54%         54%         47%         47%         47%         45%           Education (among those age 25+)         1s-grad         54%         54%         47%         47%         47%         47%         47%         47%         47%         47                                                                                                                                                                                                                                                                                                                                                                                                                                                                                                                                                                                                                                                                                                                                                                                                                                                                                                                                 | ACS Pop. Est.              | Total                |                    |                 | 33,496  |                 |                  | 35,366      | 203,596 |
| Age60plus   19%   11%   10%   13%   12%   10%   10migration   immigrants   21%   28%   44%   39%   44%   47%   47%   47%   48%   46%   49%   48%   46%   49%   44%   47%   45%   42%   23%   22%   19%   22%   40%   22%   23%   22%   19%   22%   22%   23%   22%   22%   22%   22%   22%   22%   22%   22%   22%   22%   22%   22%   22%   22%   22%   22%   22%   22%   22%   22%   22%   22%   22%   22%   22%   22%   22%   22%   22%   22%   22%   22%   22%   22%   22%   22%   22%   22%   22%   22%   22%   22%   22%   22%   22%   22%   22%   22%   22%   22%   22%   22%   22%   22%   22%   22%   22%   22%   22%   22%   22%   22%   22%   22%   22%   22%   22%   22%   22%   22%   22%   22%   22%   22%   22%   22%   22%   22%   22%   22%   22%   22%   22%   22%   22%   22%   22%   22%   22%   22%   22%   22%   22%   22%   22%   22%   22%   22%   22%   22%   22%   22%   22%   22%   22%   22%   22%   22%   22%   22%   22%   22%   22%   22%   22%   22%   22%   22%   22%   22%   22%   22%   22%   22%   22%   22%   22%   22%   22%   22%   22%   22%   22%   22%   22%   22%   22%   22%   22%   22%   22%   22%   22%   22%   22%   22%   22%   22%   22%   22%   22%   22%   22%   22%   22%   22%   22%   22%   22%   22%   22%   22%   22%   22%   22%   22%   22%   22%   22%   22%   22%   22%   22%   22%   22%   22%   22%   22%   22%   22%   22%   22%   22%   22%   22%   22%   22%   22%   22%   22%   22%   22%   22%   22%   22%   22%   22%   22%   22%   22%   22%   22%   22%   22%   22%   22%   22%   22%   22%   22%   22%   22%   22%   22%   22%   22%   22%   22%   22%   22%   22%   22%   22%   22%   22%   22%   22%   22%   22%   22%   22%   22%   22%   22%   22%   22%   22%   22%   22%   22%   22%   22%   22%   22%   22%   22%   22%   22%   22%   22%   22%   22%   22%   22%   22%   22%   22%   22%   22%   22%   22%   22%   22%   22%   22%   22%   22%   22%   22%   22%   22%   22%   22%   22%   22%   22%   22%   22%   22%   22%   22%   22%   22%   22%   22%   22%   22%   22%   22%   22%   22%   22%   22%   22%   22%   22%   22%   22%   2   | Age                        | age0-19              |                    |                 |         | 34%             | 32%              | 35%         | 32%     |
| Immigration   immigrants   21%   28%   44%   39%   44%   47%   47%   140%   28%   29%   40%   28%   28%   29%   40%   28%   28%   29%   40%   28%   28%   29%   40%   28%   28%   29%   40%   28%   28%   29%   40%   28%   28%   29%   40%   28%   28%   29%   40%   28%   28%   29%   40%   28%   28%   29%   40%   22%   22%   22%   22%   22%   22%   22%   22%   22%   22%   22%   22%   22%   22%   22%   22%   22%   22%   22%   22%   22%   22%   22%   22%   22%   22%   22%   22%   22%   22%   22%   22%   22%   22%   22%   22%   22%   22%   22%   22%   22%   22%   22%   22%   22%   22%   22%   22%   22%   22%   22%   22%   22%   22%   22%   22%   22%   22%   22%   22%   22%   22%   22%   22%   22%   22%   22%   22%   22%   22%   22%   22%   22%   22%   22%   22%   22%   22%   22%   22%   22%   22%   22%   22%   22%   22%   22%   22%   22%   22%   22%   22%   22%   22%   22%   22%   22%   22%   22%   22%   22%   22%   22%   22%   22%   22%   22%   22%   22%   22%   22%   22%   22%   22%   22%   22%   22%   22%   22%   22%   22%   22%   22%   22%   22%   22%   22%   22%   22%   22%   22%   22%   22%   22%   22%   22%   22%   22%   22%   22%   22%   22%   22%   22%   22%   22%   22%   22%   22%   22%   22%   22%   22%   22%   22%   22%   22%   22%   22%   22%   22%   22%   22%   22%   22%   22%   22%   22%   22%   22%   22%   22%   22%   22%   22%   22%   22%   22%   22%   22%   22%   22%   22%   22%   22%   22%   22%   22%   22%   22%   22%   22%   22%   22%   22%   22%   22%   22%   22%   22%   22%   22%   22%   22%   22%   22%   22%   22%   22%   22%   22%   22%   22%   22%   22%   22%   22%   22%   22%   22%   22%   22%   22%   22%   22%   22%   22%   22%   22%   22%   22%   22%   22%   22%   22%   22%   22%   22%   22%   22%   22%   22%   22%   22%   22%   22%   22%   22%   22%   22%   22%   22%   22%   22%   22%   22%   22%   22%   22%   22%   22%   22%   22%   22%   22%   22%   22%   22%   22%   22%   22%   22%   22%   22%   22%   22%   22%   22%   22%   22%   22%   22%   22%   22%   22%   22%   22%   22%   22%      |                            | 0                    |                    |                 | 57%     |                 |                  |             | 56%     |
| Tanning                                                                                                                                                                                                                                                                                                                                                                                                                                                                                                                                                                                                                                                                                                                                                                                                                                                                                                                                                                                                                                                                                                                                                                                                                                                                                                                                                                                                                                                                                                                                                                                                                                                                                                                                                                                                                                                                                                                                                                                                                                                                                                                        |                            | 0 1                  |                    |                 |         |                 |                  |             | 13%     |
| Language spoken at home                                                                                                                                                                                                                                                                                                                                                                                                                                                                                                                                                                                                                                                                                                                                                                                                                                                                                                                                                                                                                                                                                                                                                                                                                                                                                                                                                                                                                                                                                                                                                                                                                                                                                                                                                                                                                                                                                                                                                                                                                                                                                                        | Language spoken at         | immigrants           |                    |                 |         |                 |                  |             | 37%     |
| Language spoken at home   Spanish   35%   53%   69%   75%   73%   68%   85%   60%   75%   75%   73%   68%   85%   60%   60%   75%   75%   75%   73%   68%   60%   60%   60%   60%   60%   60%   60%   60%   60%   60%   60%   60%   60%   60%   60%   60%   60%   60%   60%   60%   60%   60%   60%   60%   60%   60%   60%   60%   60%   60%   60%   60%   60%   60%   60%   60%   60%   60%   60%   60%   60%   60%   60%   60%   60%   60%   60%   60%   60%   60%   60%   60%   60%   60%   60%   60%   60%   60%   60%   60%   60%   60%   60%   60%   60%   60%   60%   60%   60%   60%   60%   60%   60%   60%   60%   60%   60%   60%   60%   60%   60%   60%   60%   60%   60%   60%   60%   60%   60%   60%   60%   60%   60%   60%   60%   60%   60%   60%   60%   60%   60%   60%   60%   60%   60%   60%   60%   60%   60%   60%   60%   60%   60%   60%   60%   60%   60%   60%   60%   60%   60%   60%   60%   60%   60%   60%   60%   60%   60%   60%   60%   60%   60%   60%   60%   60%   60%   60%   60%   60%   60%   60%   60%   60%   60%   60%   60%   60%   60%   60%   60%   60%   60%   60%   60%   60%   60%   60%   60%   60%   60%   60%   60%   60%   60%   60%   60%   60%   60%   60%   60%   60%   60%   60%   60%   60%   60%   60%   60%   60%   60%   60%   60%   60%   60%   60%   60%   60%   60%   60%   60%   60%   60%   60%   60%   60%   60%   60%   60%   60%   60%   60%   60%   60%   60%   60%   60%   60%   60%   60%   60%   60%   60%   60%   60%   60%   60%   60%   60%   60%   60%   60%   60%   60%   60%   60%   60%   60%   60%   60%   60%   60%   60%   60%   60%   60%   60%   60%   60%   60%   60%   60%   60%   60%   60%   60%   60%   60%   60%   60%   60%   60%   60%   60%   60%   60%   60%   60%   60%   60%   60%   60%   60%   60%   60%   60%   60%   60%   60%   60%   60%   60%   60%   60%   60%   60%   60%   60%   60%   60%   60%   60%   60%   60%   60%   60%   60%   60%   60%   60%   60%   60%   60%   60%   60%   60%   60%   60%   60%   60%   60%   60%   60%   60%   60%   60%   60%   60%   60%   60%   60%   60%   60%   60%   60%    |                            | naturalized          |                    | 40%             | 38%     | 29%             |                  | 28%         | 37%     |
| home   spanish   35%   35%   59%   7%   29%   8%   8%     asian-lang   5%   5%   7%   29%   8%   8%     other lang   2%   1%   1%   0%   1%   3%     Language Fluency   Speaks Eng. "Less than Very Well"   14%   23%   37%   38%   40%   44%     Education (among those age 25+)   bachelor   20%   17%   9%   5%   8%   7%     Ghild in Household   child-under18   31%   43%   48%   46%   49%   46%     Pct of Pop. Age 16+   employed   64%   65%   63%   58%   59%   61%     Household Income   income 0-25k   10%   16%   15%   25%   16%   19%     income 25-50k   16%   20%   24%   32%   26%   29%     income 200k-plus   7%   38%   39%   20%   33%   29%     income 200k-plus   7%   3%   4%   3%   3%   3%   1%     Housing Stats   single family   80%   60%   80%   62%   83%   67%     multi-family   20%   40%   20%   38%   63%   49%     owned   67%   50%   56%   38%   63%   49%                                                                                                                                                                                                                                                                                                                                                                                                                                                                                                                                                                                                                                                                                                                                                                                                                                                                                                                                                                                                                                                                                                                                                                                                                          |                            | english              | 58%                | 42%             | 23%     | 22%             | 19%              | 22%         | 32%     |
| Asian-lang   5%   5%   7%   2%   8%   8%   8%     Other lang   2%   1%   1%   0%   1%   3%     Language Fluency   Speaks Eng. "Less than Very Well"   14%   23%   37%   38%   40%   44%     Education (among those age 25+)   Education (among bachelor   20%   17%   9%   5%   8%   7%     Ghild in Household   Child-under18   31%   43%   48%   46%   49%   46%     Pct of Pop. Age 16+   employed   64%   65%   63%   58%   59%   61%     Income 0-25k   10%   16%   15%   25%   16%   19%     income 25-50k   16%   20%   24%   32%   26%   29%     income 50-75k   20%   23%   18%   20%   22%   23%     income 75-200k   47%   38%   39%   20%   33%   29%     income 200k-plus   7%   3%   4%   3%   3%   3%   1%     Housing Stats   Housing Stats   The state of the st   |                            | 1                    |                    |                 |         |                 | 73%              | 68%         | 61%     |
| Language Fluency                                                                                                                                                                                                                                                                                                                                                                                                                                                                                                                                                                                                                                                                                                                                                                                                                                                                                                                                                                                                                                                                                                                                                                                                                                                                                                                                                                                                                                                                                                                                                                                                                                                                                                                                                                                                                                                                                                                                                                                                                                                                                                               |                            | asian-lang           |                    |                 |         |                 |                  |             | 6%      |
| Education (among those age 25+)                                                                                                                                                                                                                                                                                                                                                                                                                                                                                                                                                                                                                                                                                                                                                                                                                                                                                                                                                                                                                                                                                                                                                                                                                                                                                                                                                                                                                                                                                                                                                                                                                                                                                                                                                                                                                                                                                                                                                                                                                                                                                                |                            |                      | 2%                 | 1%              | 1%      | 0%              | 1%               | 3%          | 1%      |
| Big                                                                                                                                                                                                                                                                                                                                                                                                                                                                                                                                                                                                                                                                                                                                                                                                                                                                                                                                                                                                                                                                                                                                                                                                                                                                                                                                                                                                                                                                                                                                                                                                                                                                                                                                                                                                                                                                                                                                                                                                                                                                                                                            | Language Fluency           | _                    | 14%                | 23%             | 37%     | 38%             | 40%              | 44%         | 32%     |
| those age 25+)    Dachelor   20%   11%   9%   3%   8%   7%                                                                                                                                                                                                                                                                                                                                                                                                                                                                                                                                                                                                                                                                                                                                                                                                                                                                                                                                                                                                                                                                                                                                                                                                                                                                                                                                                                                                                                                                                                                                                                                                                                                                                                                                                                                                                                                                                                                                                                                                                                                                     |                            | hs-grad              | 54%                | 54%             | 47%     | 47%             | 47%              | 45%         | 49%     |
| Child in Household   Child-under18   31%   43%   48%   46%   49%   46%     Pct of Pop. Age 16+   employed   64%   65%   63%   58%   59%   61%     Income 0-25k   10%   16%   15%   25%   16%   19%     income 25-50k   16%   20%   24%   32%   26%   29%     income 50-75k   20%   23%   18%   20%   22%   23%     income 75-200k   47%   38%   39%   20%   33%   29%     income 200k-plus   7%   3%   4%   3%   3%   3%   1%     Single family   80%   60%   80%   62%   83%   67%     Tented   33%   50%   44%   62%   37%   51%     owned   67%   50%   56%   38%   63%   49%                                                                                                                                                                                                                                                                                                                                                                                                                                                                                                                                                                                                                                                                                                                                                                                                                                                                                                                                                                                                                                                                                                                                                                                                                                                                                                                                                                                                                                                                                                                                               |                            | bachelor             | 20%                | 17%             | 9%      | 5%              | 8%               | 7%          | 12%     |
| Pct of Pop. Age 16+         employed         64%         65%         63%         58%         59%         61%           Household Income         income 0-25k         10%         16%         15%         25%         16%         19%           income 25-50k         16%         20%         24%         32%         26%         29%           income 50-75k         20%         23%         18%         20%         22%         23%           income 75-200k         47%         38%         39%         20%         33%         29%           income 200k-plus         7%         3%         4%         3%         3%         1%           single family         80%         60%         80%         62%         83%         67%           multi-family         20%         40%         20%         38%         17%         33%           rented         33%         50%         44%         62%         37%         51%           owned         67%         50%         56%         38%         63%         49%                                                                                                                                                                                                                                                                                                                                                                                                                                                                                                                                                                                                                                                                                                                                                                                                                                                                                                                                                                                                                                                                                                             |                            | graduatedegree       | 10%                | 5%              | 4%      | 2%              | 1%               | 2%          | 5%      |
| Household Income    income 0-25k   10%   16%   15%   25%   16%   19%     income 25-50k   16%   20%   24%   32%   26%   29%     income 50-75k   20%   23%   18%   20%   22%   23%     income 75-200k   47%   38%   39%   20%   33%   29%     income 200k-plus   7%   3%   4%   3%   3%   3%   1%     Single family   80%   60%   80%   62%   83%   67%     multi-family   20%   40%   20%   38%   17%   33%     rented   33%   50%   44%   62%   37%   51%     owned   67%   50%   56%   38%   63%   49%                                                                                                                                                                                                                                                                                                                                                                                                                                                                                                                                                                                                                                                                                                                                                                                                                                                                                                                                                                                                                                                                                                                                                                                                                                                                                                                                                                                                                                                                                                                                                                                                                        | Child in Household         | child-under18        | 31%                | 43%             | 48%     | 46%             | 49%              | 46%         | 42%     |
| Household Income income 25-50k 16% 20% 24% 32% 26% 29% income 50-75k 20% 23% 18% 20% 22% 23% income 75-200k 47% 38% 39% 20% 33% 29% income 200k-plus 7% 3% 4% 3% 3% 3% 1% single family 80% 60% 80% 62% 83% 67% multi-family 20% 40% 20% 38% 17% 33% 50% 44% 62% 37% 51% owned 67% 50% 56% 38% 63% 49%                                                                                                                                                                                                                                                                                                                                                                                                                                                                                                                                                                                                                                                                                                                                                                                                                                                                                                                                                                                                                                                                                                                                                                                                                                                                                                                                                                                                                                                                                                                                                                                                                                                                                                                                                                                                                         | Pct of Pop. Age 16+        | employed             | 64%                | 65%             | 63%     | 58%             | 59%              | 61%         | 62%     |
| Household Income income 50-75k 20% 23% 18% 20% 22% 23% income 75-200k 47% 38% 39% 20% 33% 29% income 200k-plus 7% 3% 4% 3% 3% 3% 1% single family 80% 60% 80% 62% 83% 67% multi-family 20% 40% 20% 38% 17% 33% rented 33% 50% 44% 62% 37% 51% owned 67% 50% 56% 38% 63% 49%                                                                                                                                                                                                                                                                                                                                                                                                                                                                                                                                                                                                                                                                                                                                                                                                                                                                                                                                                                                                                                                                                                                                                                                                                                                                                                                                                                                                                                                                                                                                                                                                                                                                                                                                                                                                                                                    | Household Income           | income 0-25k         | 10%                | 16%             | 15%     | 25%             | 16%              | 19%         | 16%     |
| income 75-200k   47%   38%   39%   20%   33%   29%     income 200k-plus   7%   3%   4%   3%   3%   1%     Single family   80%   60%   80%   62%   83%   67%     multi-family   20%   40%   20%   38%   17%   33%     rented   33%   50%   44%   62%   37%   51%     owned   67%   50%   56%   38%   63%   49%                                                                                                                                                                                                                                                                                                                                                                                                                                                                                                                                                                                                                                                                                                                                                                                                                                                                                                                                                                                                                                                                                                                                                                                                                                                                                                                                                                                                                                                                                                                                                                                                                                                                                                                                                                                                                  |                            | income 25-50k        | 16%                | 20%             | 24%     | 32%             | 26%              | 29%         | 24%     |
| Income 200k-plus   7%   3%   4%   3%   3%   1%                                                                                                                                                                                                                                                                                                                                                                                                                                                                                                                                                                                                                                                                                                                                                                                                                                                                                                                                                                                                                                                                                                                                                                                                                                                                                                                                                                                                                                                                                                                                                                                                                                                                                                                                                                                                                                                                                                                                                                                                                                                                                 |                            |                      |                    | 23%             |         |                 |                  |             | 21%     |
| Housing Stats         single family         80%         60%         80%         62%         83%         67%           multi-family         20%         40%         20%         38%         17%         33%           rented         33%         50%         44%         62%         37%         51%           owned         67%         50%         56%         38%         63%         49%                                                                                                                                                                                                                                                                                                                                                                                                                                                                                                                                                                                                                                                                                                                                                                                                                                                                                                                                                                                                                                                                                                                                                                                                                                                                                                                                                                                                                                                                                                                                                                                                                                                                                                                                    |                            | income 75-200k       |                    | 38%             | 39%     | 20%             | 33%              | 29%         | 36%     |
| Housing Stats         single family         80%         60%         80%         62%         83%         67%           multi-family         20%         40%         20%         38%         17%         33%           rented         33%         50%         44%         62%         37%         51%           owned         67%         50%         56%         38%         63%         49%                                                                                                                                                                                                                                                                                                                                                                                                                                                                                                                                                                                                                                                                                                                                                                                                                                                                                                                                                                                                                                                                                                                                                                                                                                                                                                                                                                                                                                                                                                                                                                                                                                                                                                                                    |                            | income 200k-plus     |                    | 3%              | 4%      | 3%              | 3%               | 1%          | 4%      |
| Housing Stats         multi-family         20%         40%         20%         38%         17%         33%           rented         33%         50%         44%         62%         37%         51%           owned         67%         50%         56%         38%         63%         49%                                                                                                                                                                                                                                                                                                                                                                                                                                                                                                                                                                                                                                                                                                                                                                                                                                                                                                                                                                                                                                                                                                                                                                                                                                                                                                                                                                                                                                                                                                                                                                                                                                                                                                                                                                                                                                    | Housing Stats              | *                    |                    |                 |         |                 |                  |             | 72%     |
| Housing Stats rented 33% 50% 44% 62% 37% 51% owned 67% 50% 56% 38% 63% 49%                                                                                                                                                                                                                                                                                                                                                                                                                                                                                                                                                                                                                                                                                                                                                                                                                                                                                                                                                                                                                                                                                                                                                                                                                                                                                                                                                                                                                                                                                                                                                                                                                                                                                                                                                                                                                                                                                                                                                                                                                                                     |                            | 0 ,                  |                    |                 |         |                 |                  |             | 28%     |
| owned 67% 50% 56% 38% 63% 49%                                                                                                                                                                                                                                                                                                                                                                                                                                                                                                                                                                                                                                                                                                                                                                                                                                                                                                                                                                                                                                                                                                                                                                                                                                                                                                                                                                                                                                                                                                                                                                                                                                                                                                                                                                                                                                                                                                                                                                                                                                                                                                  |                            | . *                  |                    |                 |         |                 |                  |             | 45%     |
|                                                                                                                                                                                                                                                                                                                                                                                                                                                                                                                                                                                                                                                                                                                                                                                                                                                                                                                                                                                                                                                                                                                                                                                                                                                                                                                                                                                                                                                                                                                                                                                                                                                                                                                                                                                                                                                                                                                                                                                                                                                                                                                                |                            |                      |                    |                 |         |                 |                  |             | 55%     |
| Total population data from the 2010 Decennial Census.                                                                                                                                                                                                                                                                                                                                                                                                                                                                                                                                                                                                                                                                                                                                                                                                                                                                                                                                                                                                                                                                                                                                                                                                                                                                                                                                                                                                                                                                                                                                                                                                                                                                                                                                                                                                                                                                                                                                                                                                                                                                          | Total population data from |                      |                    |                 |         |                 |                  |             |         |
| Surname-based Voter Registration and Turnout data from the California Statewide Database.                                                                                                                                                                                                                                                                                                                                                                                                                                                                                                                                                                                                                                                                                                                                                                                                                                                                                                                                                                                                                                                                                                                                                                                                                                                                                                                                                                                                                                                                                                                                                                                                                                                                                                                                                                                                                                                                                                                                                                                                                                      |                            |                      | the California Sta | tewide Database |         |                 |                  |             |         |
| Latino voter registration and turnout data are Spanish-surname counts adjusted using Census Population Department undercount estimates. NH White                                                                                                                                                                                                                                                                                                                                                                                                                                                                                                                                                                                                                                                                                                                                                                                                                                                                                                                                                                                                                                                                                                                                                                                                                                                                                                                                                                                                                                                                                                                                                                                                                                                                                                                                                                                                                                                                                                                                                                               |                            |                      |                    |                 |         | epartment under | rcount estimates | s. NH White |         |