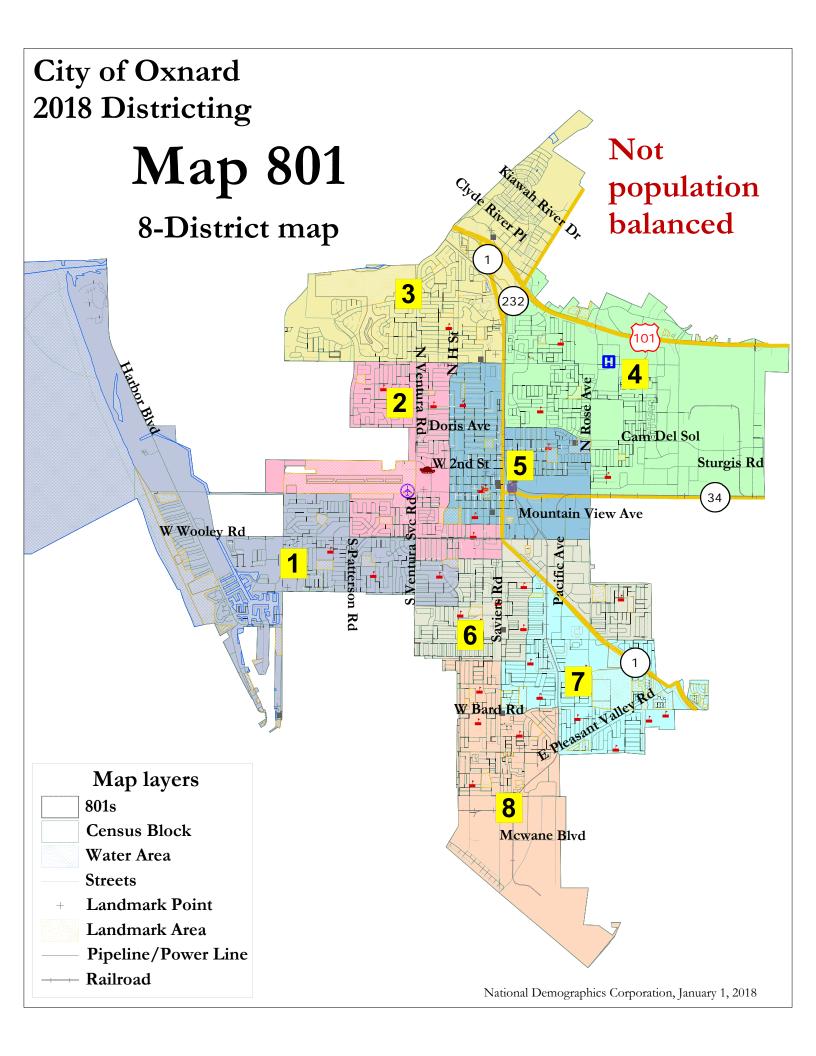

| Deviation from ideal   745   -2,177   -650   1,449   -745   1,183   416                                                                                                                                                                                                                                                                                                                                                                                                                                                                                                                                                                                                                                                                                                                                                                                                                                                                                                                                                                                                                                                                                                                                                                                                                                                                                                                                                                                                                                                                                                                                                                                                                                                                                                                                                                                                                                                                                                                                                                                                                                                        |                           |                      | City of C          | Oxnard -        | - Map 801s demographics |        |        |        |        |        |          |
|--------------------------------------------------------------------------------------------------------------------------------------------------------------------------------------------------------------------------------------------------------------------------------------------------------------------------------------------------------------------------------------------------------------------------------------------------------------------------------------------------------------------------------------------------------------------------------------------------------------------------------------------------------------------------------------------------------------------------------------------------------------------------------------------------------------------------------------------------------------------------------------------------------------------------------------------------------------------------------------------------------------------------------------------------------------------------------------------------------------------------------------------------------------------------------------------------------------------------------------------------------------------------------------------------------------------------------------------------------------------------------------------------------------------------------------------------------------------------------------------------------------------------------------------------------------------------------------------------------------------------------------------------------------------------------------------------------------------------------------------------------------------------------------------------------------------------------------------------------------------------------------------------------------------------------------------------------------------------------------------------------------------------------------------------------------------------------------------------------------------------------|---------------------------|----------------------|--------------------|-----------------|-------------------------|--------|--------|--------|--------|--------|----------|
| Deviation from ideal                                                                                                                                                                                                                                                                                                                                                                                                                                                                                                                                                                                                                                                                                                                                                                                                                                                                                                                                                                                                                                                                                                                                                                                                                                                                                                                                                                                                                                                                                                                                                                                                                                                                                                                                                                                                                                                                                                                                                                                                                                                                                                           | District                  |                      | 1                  | 2               | 3                       | 4      | 5      | 6      | 7      | 8      | Total    |
| 24/38                                                                                                                                                                                                                                                                                                                                                                                                                                                                                                                                                                                                                                                                                                                                                                                                                                                                                                                                                                                                                                                                                                                                                                                                                                                                                                                                                                                                                                                                                                                                                                                                                                                                                                                                                                                                                                                                                                                                                                                                                                                                                                                          | <u>Ideal</u>              | Total Pop            | 25,483             | 22,561          | 24,088                  | 26,187 | 23,993 | 25,921 | 25,154 | 24,518 | 197,905  |
| Total Pop    Williams   Simple   Simple | 24,738                    | Deviation from ideal | 745                | -2,177          | -650                    | 1,449  | -745   | 1,183  | 416    | -220   | 3,626    |
| Total Pop  NH White  % NH White  % NH White  Total  |                           | % Deviation          | 3.01%              | -8.80%          | -2.63%                  | 5.86%  | -3.01% | 4.78%  | 1.68%  | -0.89% | 14.66%   |
| Total Pop   % NH Black                                                                                                                                                                                                                                                                                                                                                                                                                                                                                                                                                                                                                                                                                                                                                                                                                                                                                                                                                                                                                                                                                                                                                                                                                                                                                                                                                                                                                                                                                                                                                                                                                                                                                                                                                                                                                                                                                                                                                                                                                                                                                                         | Total Pop                 | % Hisp               | 51%                | 73%             | 61%                     | 72%    | 86%    | 89%    | 75%    | 81%    | 74%      |
| Voter Turnout (Nov 2016)   Voter Turnout (Nov 2014)   Voter Turnout (Nov    |                           | % NH White           | 38%                | 16%             | 25%                     | 11%    | 9%     | 5%     | 9%     | 6%     | 15%      |
| Total                                                                                                                                                                                                                                                                                                                                                                                                                                                                                                                                                                                                                                                                                                                                                                                                                                                                                                                                                                                                                                                                                                                                                                                                                                                                                                                                                                                                                                                                                                                                                                                                                                                                                                                                                                                                                                                                                                                                                                                                                                                                                                                          |                           | % NH Black           | 4%                 | 3%              | 4%                      | 3%     | 2%     | 1%     | 2%     | 2%     | 3%       |
| Citizen Voting Age Pop         % Hisp         40%         63%         54%         63%         72%         81%         59%           Pop         % NH White         47%         24%         30%         16%         18%         10%         16%         18%         59%         10%         10%         16%         18%         10%         16%         18%         10%         10%         10%         10%         16%         38%         3%         3%         3%         3%         3%         3%         3%         3%         3%         3%         3%         3%         3%         3%         3%         3%         3%         9,45         10%         10%         10%         20%         20%         20%         20%         6%         50%         22%         20%         3%         3%         11%         11%         11%         11%         11%         11%         11%         11%         11%         11%         11%         11%         11%         11%         11%         11%         11%         11%         11%         11%         11%         11%         11%         11%         11%         11%         11%         11%         11%         11%         11% <th< td=""><td>% Asian-American</td><td>6%</td><td>6%</td><td>9%</td><td>13%</td><td>2%</td><td>3%</td><td>12%</td><td>9%</td><td>8%</td></th<>                                                                                                                                                                                                                                                                                                                                                                                                                                                                                                                                                                                                                                                                                                                                                                                        |                           | % Asian-American     | 6%                 | 6%              | 9%                      | 13%    | 2%     | 3%     | 12%    | 9%     | 8%       |
| Clizen Voting Age                                                                                                                                                                                                                                                                                                                                                                                                                                                                                                                                                                                                                                                                                                                                                                                                                                                                                                                                                                                                                                                                                                                                                                                                                                                                                                                                                                                                                                                                                                                                                                                                                                                                                                                                                                                                                                                                                                                                                                                                                                                                                                              | 0 0                       | Total                | 17,418             | 12,321          | 16,024                  | 13,946 | 10,728 | 9,897  | 12,155 | 9,270  | 101,758  |
| Pop                                                                                                                                                                                                                                                                                                                                                                                                                                                                                                                                                                                                                                                                                                                                                                                                                                                                                                                                                                                                                                                                                                                                                                                                                                                                                                                                                                                                                                                                                                                                                                                                                                                                                                                                                                                                                                                                                                                                                                                                                                                                                                                            |                           | % Hisp               | 40%                | 63%             | 54%                     | 63%    | 72%    | 81%    | 59%    | 61%    | 60%      |
| Wasin/Pac.Isl                                                                                                                                                                                                                                                                                                                                                                                                                                                                                                                                                                                                                                                                                                                                                                                                                                                                                                                                                                                                                                                                                                                                                                                                                                                                                                                                                                                                                                                                                                                                                                                                                                                                                                                                                                                                                                                                                                                                                                                                                                                                                                                  |                           | % NH White           | 47%                | 24%             | 30%                     | 16%    | 18%    | 10%    | 16%    | 15%    | 24%      |
| Total                                                                                                                                                                                                                                                                                                                                                                                                                                                                                                                                                                                                                                                                                                                                                                                                                                                                                                                                                                                                                                                                                                                                                                                                                                                                                                                                                                                                                                                                                                                                                                                                                                                                                                                                                                                                                                                                                                                                                                                                                                                                                                                          |                           | % NH Black           | 6%                 | 4%              | 4%                      | 3%     | 5%     | 3%     | 3%     | 4%     | 4%       |
| Voter Registration (Nov 2016)  Voter Turnout (Nov 2014)  Voter Turnout  |                           | % Asian/Pac.Isl.     | 6%                 | 9%              | 10%                     | 16%    | 3%     | 6%     | 20%    | 17%    | 11%      |
| Voter Registration                                                                                                                                                                                                                                                                                                                                                                                                                                                                                                                                                                                                                                                                                                                                                                                                                                                                                                                                                                                                                                                                                                                                                                                                                                                                                                                                                                                                                                                                                                                                                                                                                                                                                                                                                                                                                                                                                                                                                                                                                                                                                                             |                           | Total                | 13,939             | 9,362           | 12,441                  | 11,497 | 7,704  | 8,473  | 9,451  | 6,838  | 79,705   |
| Nov 2016    % Filipino-Surnamed   2%   3%   3%   5%   2%   2%   6%   6%   % NH White est.   50%   25%   33%   17%   15%   7%   15%   7%   15%   7%   15%   7%   15%   7%   15%   7%   15%   7%   15%   7%   15%   7%   15%   7%   15%   7%   15%   7%   15%   7%   15%   7%   15%   7%   15%   7%   15%   7%   15%   7%   15%   7%   15%   7%   15%   7%   15%   7%   15%   75%   75%   75%   75%   75%   75%   75%   75%   75%   75%   75%   75%   75%   75%   75%   75%   75%   75%   75%   75%   75%   75%   75%   75%   75%   75%   75%   75%   75%   75%   75%   75%   75%   75%   75%   75%   75%   75%   75%   75%   75%   75%   75%   75%   75%   75%   75%   75%   75%   75%   75%   75%   75%   75%   75%   75%   75%   75%   75%   75%   75%   75%   75%   75%   75%   75%   75%   75%   75%   75%   75%   75%   75%   75%   75%   75%   75%   75%   75%   75%   75%   75%   75%   75%   75%   75%   75%   75%   75%   75%   75%   75%   75%   75%   75%   75%   75%   75%   75%   75%   75%   75%   75%   75%   75%   75%   75%   75%   75%   75%   75%   75%   75%   75%   75%   75%   75%   75%   75%   75%   75%   75%   75%   75%   75%   75%   75%   75%   75%   75%   75%   75%   75%   75%   75%   75%   75%   75%   75%   75%   75%   75%   75%   75%   75%   75%   75%   75%   75%   75%   75%   75%   75%   75%   75%   75%   75%   75%   75%   75%   75%   75%   75%   75%   75%   75%   75%   75%   75%   75%   75%   75%   75%   75%   75%   75%   75%   75%   75%   75%   75%   75%   75%   75%   75%   75%   75%   75%   75%   75%   75%   75%   75%   75%   75%   75%   75%   75%   75%   75%   75%   75%   75%   75%   75%   75%   75%   75%   75%   75%   75%   75%   75%   75%   75%   75%   75%   75%   75%   75%   75%   75%   75%   75%   75%   75%   75%   75%   75%   75%   75%   75%   75%   75%   75%   75%   75%   75%   75%   75%   75%   75%   75%   75%   75%   75%   75%   75%   75%   75%   75%   75%   75%   75%   75%   75%   75%   75%   75%   75%   75%   75%   75%   75%   75%   75%   75%   75%   75%   75%   75%   75%   75%   75%   75%   75%   75%   75%   75%   75%      |                           | % Latino est.        | 41%                | 65%             | 50%                     | 72%    | 79%    | 88%    | 75%    | 75%    | 65%      |
| Nov 2016    % Filipino-Surnamed   2%   3%   3%   5%   2%   2%   6%   6%   % NH White est.   50%   25%   33%   17%   15%   7%   15%   7%   15%   7%   15%   7%   15%   7%   15%   7%   15%   7%   15%   7%   15%   7%   15%   7%   15%   7%   15%   7%   15%   7%   15%   7%   15%   7%   15%   7%   15%   7%   15%   7%   15%   7%   15%   7%   15%   7%   15%   7%   15%   75%   75%   75%   75%   75%   75%   75%   75%   75%   75%   75%   75%   75%   75%   75%   75%   75%   75%   75%   75%   75%   75%   75%   75%   75%   75%   75%   75%   75%   75%   75%   75%   75%   75%   75%   75%   75%   75%   75%   75%   75%   75%   75%   75%   75%   75%   75%   75%   75%   75%   75%   75%   75%   75%   75%   75%   75%   75%   75%   75%   75%   75%   75%   75%   75%   75%   75%   75%   75%   75%   75%   75%   75%   75%   75%   75%   75%   75%   75%   75%   75%   75%   75%   75%   75%   75%   75%   75%   75%   75%   75%   75%   75%   75%   75%   75%   75%   75%   75%   75%   75%   75%   75%   75%   75%   75%   75%   75%   75%   75%   75%   75%   75%   75%   75%   75%   75%   75%   75%   75%   75%   75%   75%   75%   75%   75%   75%   75%   75%   75%   75%   75%   75%   75%   75%   75%   75%   75%   75%   75%   75%   75%   75%   75%   75%   75%   75%   75%   75%   75%   75%   75%   75%   75%   75%   75%   75%   75%   75%   75%   75%   75%   75%   75%   75%   75%   75%   75%   75%   75%   75%   75%   75%   75%   75%   75%   75%   75%   75%   75%   75%   75%   75%   75%   75%   75%   75%   75%   75%   75%   75%   75%   75%   75%   75%   75%   75%   75%   75%   75%   75%   75%   75%   75%   75%   75%   75%   75%   75%   75%   75%   75%   75%   75%   75%   75%   75%   75%   75%   75%   75%   75%   75%   75%   75%   75%   75%   75%   75%   75%   75%   75%   75%   75%   75%   75%   75%   75%   75%   75%   75%   75%   75%   75%   75%   75%   75%   75%   75%   75%   75%   75%   75%   75%   75%   75%   75%   75%   75%   75%   75%   75%   75%   75%   75%   75%   75%   75%   75%   75%   75%   75%   75%   75%   75%   75%   75%   75%   75%   75%      |                           | % Asian-Surnamed     | 2%                 | 2%              | 3%                      | 3%     | 1%     | 1%     | 1%     | 2%     | 2%       |
| Voter Turnout (Nov 2016)   Voter Turnout (Nov 2014)   Voter Turnout (Nov    |                           | % Filipino-Surnamed  | 2%                 | 3%              | 3%                      | 5%     | 2%     | 2%     | 6%     | 5%     | 3%       |
| Total                                                                                                                                                                                                                                                                                                                                                                                                                                                                                                                                                                                                                                                                                                                                                                                                                                                                                                                                                                                                                                                                                                                                                                                                                                                                                                                                                                                                                                                                                                                                                                                                                                                                                                                                                                                                                                                                                                                                                                                                                                                                                                                          |                           | % NH White est.      | 50%                | 25%             | 33%                     |        | 15%    | 7%     | 15%    | 15%    | 25%      |
| Voter Turnout (Nov 2016)                                                                                                                                                                                                                                                                                                                                                                                                                                                                                                                                                                                                                                                                                                                                                                                                                                                                                                                                                                                                                                                                                                                                                                                                                                                                                                                                                                                                                                                                                                                                                                                                                                                                                                                                                                                                                                                                                                                                                                                                                                                                                                       |                           | % NH Black           | 5%                 | 4%              | 8%                      | 3%     | 3%     | 1%     | 2%     | 2%     | 4%       |
| Voter Turnout (Nov 2016)  **Nover Turnout (Nov 2016)  **A Asian-Surnamed 2% 2% 2% 3% 3% 3% 1% 1% 1% 1% 1% 1% 1% 1% 1% 1% 1% 1% 1%                                                                                                                                                                                                                                                                                                                                                                                                                                                                                                                                                                                                                                                                                                                                                                                                                                                                                                                                                                                                                                                                                                                                                                                                                                                                                                                                                                                                                                                                                                                                                                                                                                                                                                                                                                                                                                                                                                                                                                                              |                           | Total                | 10,770             | 6,882           | 9,436                   |        |        | 5,826  | 6,507  | 4,571  | 57,281   |
| Voter Turnout (Nov 2016)   % Asian-Surnamed   2%   2%   3%   3%   3%   1%   1%   1%   1%   1                                                                                                                                                                                                                                                                                                                                                                                                                                                                                                                                                                                                                                                                                                                                                                                                                                                                                                                                                                                                                                                                                                                                                                                                                                                                                                                                                                                                                                                                                                                                                                                                                                                                                                                                                                                                                                                                                                                                                                                                                                   |                           |                      |                    |                 |                         | -      |        |        | 73%    | 74%    | 63%      |
| (Nov 2016)    % Filipino-Surnamed   1%   3%   2%   4%   2%   2%   6%   6%   6%   NH White est.   55%   28%   35%   18%   17%   7%   17%   7%   17%   7%   17%   7%                                                                                                                                                                                                                                                                                                                                                                                                                                                                                                                                                                                                                                                                                                                                                                                                                                                                                                                                                                                                                                                                                                                                                                                                                                                                                                                                                                                                                                                                                                                                                                                                                                                                                                                                                                                                                                                                                                                                                             |                           |                      |                    |                 |                         |        |        |        |        | 2%     | 2%       |
| Weight                                                                                                                                                                                                                                                                                                                                                                                                                                                                                                                                                                                                                                                                                                                                                                                                                                                                                                                                                                                                                                                                                                                                                                                                                                                                                                                                                                                                                                                                                                                                                                                                                                                                                                                                                                                                                                                                                                                                                                                                                                                                                                                         |                           |                      |                    |                 |                         |        |        |        |        | 5%     | 3%       |
| Voter Turnout                                                                                                                                                                                                                                                                                                                                                                                                                                                                                                                                                                                                                                                                                                                                                                                                                                                                                                                                                                                                                                                                                                                                                                                                                                                                                                                                                                                                                                                                                                                                                                                                                                                                                                                                                                                                                                                                                                                                                                                                                                                                                                                  |                           | 1                    |                    |                 |                         |        |        |        | 17%    | 16%    | 27%      |
| Voter Turnout (Nov 2014)                                                                                                                                                                                                                                                                                                                                                                                                                                                                                                                                                                                                                                                                                                                                                                                                                                                                                                                                                                                                                                                                                                                                                                                                                                                                                                                                                                                                                                                                                                                                                                                                                                                                                                                                                                                                                                                                                                                                                                                                                                                                                                       |                           |                      |                    |                 |                         |        |        |        |        | 2%     | 4%       |
| Voter Turnout (Nov 2014)  Voter Turnout (Nov 2014)  Asian-Surnamed 2% 2% 3% 3% 3% 1% 1% 1% 1% 1% 1% 5% 3% 3% 4% 4% 1% 3% 7% 5% 14% 5% 14% 5% 14% 5% 3% 4% 4% 5% 3% 4% 4% 5% 3% 4% 4% 5% 3% 4% 4% 5% 3% 4% 4% 5% 3% 4% 4% 5% 3% 4% 4% 5% 3% 4% 4% 5% 3% 4% 4% 5% 3% 4% 4% 5% 3% 4% 4% 5% 3% 4% 4% 5% 3% 4% 4% 5% 3% 4% 4% 5% 3% 4% 4% 5% 3% 4% 4% 5% 3% 4% 4% 5% 3% 4% 4% 5% 3% 4% 4% 5% 3% 4% 4% 5% 3% 4% 4% 5% 3% 4% 4% 5% 3% 4% 4% 5% 3% 4% 4% 5% 3% 4% 4% 5% 3% 4% 4% 5% 3% 4% 4% 5% 3% 4% 4% 5% 3% 4% 4% 5% 3% 4% 4% 5% 32% 31% 32% 33% 34% 32% 31% 32% 33% 34% 32% 32% 31% 32% 33% 34% 32% 4% 4% 4% 46% 42% 45% 44% 41% 41% 41% 41% 41% 41% 41% 41% 41                                                                                                                                                                                                                                                                                                                                                                                                                                                                                                                                                                                                                                                                                                                                                                                                                                                                                                                                                                                                                                                                                                                                                                                                                                                                                                                                                                                                                                                                    |                           |                      |                    |                 |                         |        |        |        |        | 2,137  | 28,934   |
| Voter Turnout<br>(Nov 2014)         % Asian-Surnamed<br>% Filipino-Surnamed         2%         2%         3%         3%         1%         1%         1%           % Filipino-Surnamed<br>% NH White est.         61%         38%         2%         4%         1%         3%         7%           % NH Black est.         5%         6%         8%         4%         5%         3%         4%           ACS Pop. Est.         Total         25,198         22,818         27,649         27,852         23,698         26,034         25,72           Age         age0-19         24%         32%         31%         32%         33%         34%         32%           Age         age20-60         56%         54%         57%         58%         54%         55%         56%           age60-plus         20%         14%         12%         10%         13%         11%         13%           Immigration         immigrants         20%         32%         26%         41%         38%         44%         46%           acsian-lang         3%         42%         45%         44%         31%         31%         31%         39%           Language spoken at home         58mish                                                                                                                                                                                                                                                                                                                                                                                                                                                                                                                                                                                                                                                                                                                                                                                                                                                                                                                                 |                           |                      |                    |                 |                         |        |        |        |        | 65%    | 53%      |
| (Nov 2014)                                                                                                                                                                                                                                                                                                                                                                                                                                                                                                                                                                                                                                                                                                                                                                                                                                                                                                                                                                                                                                                                                                                                                                                                                                                                                                                                                                                                                                                                                                                                                                                                                                                                                                                                                                                                                                                                                                                                                                                                                                                                                                                     |                           |                      |                    |                 |                         |        |        |        |        | 2%     | 2%       |
| With White est.   61%   38%   45%   22%   25%   12%   24%     With White est.   5%   6%   8%   4%   5%   3%   4%     ACS Pop. Est.   Total   25,198   22,818   27,649   27,852   23,698   26,034   25,72     Age                                                                                                                                                                                                                                                                                                                                                                                                                                                                                                                                                                                                                                                                                                                                                                                                                                                                                                                                                                                                                                                                                                                                                                                                                                                                                                                                                                                                                                                                                                                                                                                                                                                                                                                                                                                                                                                                                                               |                           |                      |                    |                 |                         |        |        |        |        | 5%     | 3%       |
| MR Black est.   5%   6%   8%   4%   5%   3%   4%     ACS Pop. Est.   Total   25,198   22,818   27,649   27,852   23,698   26,034   25,72     Age   age0-19   24%   32%   31%   32%   33%   34%   32%     Age   age20-60   56%   54%   57%   58%   54%   55%   56%     age60plus   20%   14%   12%   10%   13%   11%   13%     Immigration   immigrants   20%   32%   26%   41%   38%   44%   46%     Authorized   48%   42%   45%   44%   31%   31%   31%   39%     Auguage spoken at home   asian-lang   3%   44%   66%   9%   25%   17%   21%     Education (among those age 25+)   Education (among   |                           | 1                    |                    |                 |                         |        |        |        |        | 23%    | 35%      |
| ACS Pop. Est.         Total         25,198         22,818         27,649         27,852         23,698         26,034         25,72           Age         age0-19         24%         32%         31%         32%         33%         34%         32%           Age         age20-60         56%         54%         57%         58%         54%         55%         56%           age60plus         20%         14%         12%         10%         13%         11%         13%           Immigration         immigrants         20%         32%         26%         41%         38%         44%         46%           naturalized         48%         42%         45%         44%         31%         31%         39%           Language spoken at home         english         58%         35%         48%         27%         25%         17%         21%           spanish         37%         60%         45%         63%         72%         78%         68%           asian-lang         3%         4%         6%         9%         2%         4%         10%           Language Fluency         Speaks Eng. "Less than Very Well"         15%         28%         21%                                                                                                                                                                                                                                                                                                                                                                                                                                                                                                                                                                                                                                                                                                                                                                                                                                                                                                                                                |                           |                      |                    |                 |                         |        |        |        |        | 4%     | 5%       |
| Age         age0-19         24%         32%         31%         32%         33%         34%         32%           age20-60         56%         54%         57%         58%         54%         55%         56%           age60plus         20%         14%         12%         10%         13%         11%         13%           Immigration         immigrants         20%         32%         26%         41%         38%         44%         46%           naturalized         48%         42%         45%         44%         31%         31%         39%           Language spoken at home         english         58%         35%         48%         27%         25%         17%         21%           spanish         37%         60%         45%         63%         72%         78%         68%           asian-lang         3%         4%         6%         9%         2%         4%         10%           Language Fluency         Speaks Eng. "Less than Very Well"         15%         28%         21%         31%         38%         42%         41%           Education (among those age 25+)         hs-grad         54%         52%         53%         51%                                                                                                                                                                                                                                                                                                                                                                                                                                                                                                                                                                                                                                                                                                                                                                                                                                                                                                                                                | ACS Pop. Est              |                      |                    |                 |                         |        |        |        |        | 24,623 | 203,596  |
| Age         age20-60         56%         54%         57%         58%         54%         55%         56%           age60plus         20%         14%         12%         10%         13%         11%         13%           Immigration         immigrants         20%         32%         26%         41%         38%         44%         46%           naturalized         48%         42%         45%         44%         31%         31%         39%           Language spoken at home         english         58%         35%         48%         27%         25%         17%         21%           spanish         37%         60%         45%         63%         72%         78%         68%           asian-lang         3%         4%         6%         9%         2%         4%         10%           Language Fluency         Speaks Eng. "Less than Very Well"         15%         28%         21%         31%         38%         42%         41%           Education (among those age 25+)         hs-grad         54%         52%         53%         51%         48%         43%         50%           Child in Household         child-under18         27%         42%                                                                                                                                                                                                                                                                                                                                                                                                                                                                                                                                                                                                                                                                                                                                                                                                                                                                                                                                       | *                         |                      |                    |                 |                         |        |        |        |        | 36%    | 32%      |
| Age60plus   20%   14%   12%   10%   13%   11%   13%   13%   11%   13%   13%   11%   13%   13%   11%   13%   13%   13%   13%   13%   13%   13%   13%   13%   13%   13%   13%   13%   13%   13%   13%   13%   13%   13%   13%   13%   13%   13%   13%   13%   13%   13%   13%   13%   13%   13%   13%   13%   13%   13%   13%   13%   13%   13%   13%   13%   13%   13%   13%   13%   13%   13%   13%   13%   13%   13%   13%   13%   13%   13%   13%   13%   13%   13%   13%   13%   13%   13%   13%   13%   13%   13%   13%   13%   13%   13%   13%   13%   13%   13%   13%   13%   13%   13%   13%   13%   13%   13%   13%   13%   13%   13%   13%   13%   13%   13%   13%   13%   13%   13%   13%   13%   13%   13%   13%   13%   13%   13%   13%   13%   13%   13%   13%   13%   13%   13%   13%   13%   13%   13%   13%   13%   13%   13%   13%   13%   13%   13%   13%   13%   13%   13%   13%   13%   13%   13%   13%   13%   13%   13%   13%   13%   13%   13%   13%   13%   13%   13%   13%   13%   13%   13%   13%   13%   13%   13%   13%   13%   13%   13%   13%   13%   13%   13%   13%   13%   13%   13%   13%   13%   13%   13%   13%   13%   13%   13%   13%   13%   13%   13%   13%   13%   13%   13%   13%   13%   13%   13%   13%   13%   13%   13%   13%   13%   13%   13%   13%   13%   13%   13%   13%   13%   13%   13%   13%   13%   13%   13%   13%   13%   13%   13%   13%   13%   13%   13%   13%   13%   13%   13%   13%   13%   13%   13%   13%   13%   13%   13%   13%   13%   13%   13%   13%   13%   13%   13%   13%   13%   13%   13%   13%   13%   13%   13%   13%   13%   13%   13%   13%   13%   13%   13%   13%   13%   13%   13%   13%   13%   13%   13%   13%   13%   13%   13%   13%   13%   13%   13%   13%   13%   13%   13%   13%   13%   13%   13%   13%   13%   13%   13%   13%   13%   13%   13%   13%   13%   13%   13%   13%   13%   13%   13%   13%   13%   13%   13%   13%   13%   13%   13%   13%   13%   13%   13%   13%   13%   13%   13%   13%   13%   13%   13%   13%   13%   13%   13%   13%   13%   13%   13%   13%   13%   13%   13%   13%   13%   13%   13%   13%    |                           | 0                    |                    |                 |                         |        |        |        |        | 55%    | 56%      |
| Immigration                                                                                                                                                                                                                                                                                                                                                                                                                                                                                                                                                                                                                                                                                                                                                                                                                                                                                                                                                                                                                                                                                                                                                                                                                                                                                                                                                                                                                                                                                                                                                                                                                                                                                                                                                                                                                                                                                                                                                                                                                                                                                                                    |                           |                      |                    |                 |                         |        |        |        |        | 9%     | 13%      |
| Immigration                                                                                                                                                                                                                                                                                                                                                                                                                                                                                                                                                                                                                                                                                                                                                                                                                                                                                                                                                                                                                                                                                                                                                                                                                                                                                                                                                                                                                                                                                                                                                                                                                                                                                                                                                                                                                                                                                                                                                                                                                                                                                                                    |                           | 0 1                  |                    |                 |                         |        |        |        |        | 46%    | 37%      |
| Language spoken at home                                                                                                                                                                                                                                                                                                                                                                                                                                                                                                                                                                                                                                                                                                                                                                                                                                                                                                                                                                                                                                                                                                                                                                                                                                                                                                                                                                                                                                                                                                                                                                                                                                                                                                                                                                                                                                                                                                                                                                                                                                                                                                        | Immigration               | 0                    |                    |                 |                         |        |        |        |        | 28%    | 37%      |
| Language spoken at home   Spanish   37%   60%   45%   63%   72%   78%   68%   68%   asian-lang   3%   4%   6%   9%   2%   4%   10%   10%   10%   10%   10%   10%   10%   10%   10%   10%   10%   10%   10%   10%   10%   10%   10%   10%   10%   10%   10%   10%   10%   10%   10%   10%   10%   10%   10%   10%   10%   10%   10%   10%   10%   10%   10%   10%   10%   10%   10%   10%   10%   10%   10%   10%   10%   10%   10%   10%   10%   10%   10%   10%   10%   10%   10%   10%   10%   10%   10%   10%   10%   10%   10%   10%   10%   10%   10%   10%   10%   10%   10%   10%   10%   10%   10%   10%   10%   10%   10%   10%   10%   10%   10%   10%   10%   10%   10%   10%   10%   10%   10%   10%   10%   10%   10%   10%   10%   10%   10%   10%   10%   10%   10%   10%   10%   10%   10%   10%   10%   10%   10%   10%   10%   10%   10%   10%   10%   10%   10%   10%   10%   10%   10%   10%   10%   10%   10%   10%   10%   10%   10%   10%   10%   10%   10%   10%   10%   10%   10%   10%   10%   10%   10%   10%   10%   10%   10%   10%   10%   10%   10%   10%   10%   10%   10%   10%   10%   10%   10%   10%   10%   10%   10%   10%   10%   10%   10%   10%   10%   10%   10%   10%   10%   10%   10%   10%   10%   10%   10%   10%   10%   10%   10%   10%   10%   10%   10%   10%   10%   10%   10%   10%   10%   10%   10%   10%   10%   10%   10%   10%   10%   10%   10%   10%   10%   10%   10%   10%   10%   10%   10%   10%   10%   10%   10%   10%   10%   10%   10%   10%   10%   10%   10%   10%   10%   10%   10%   10%   10%   10%   10%   10%   10%   10%   10%   10%   10%   10%   10%   10%   10%   10%   10%   10%   10%   10%   10%   10%   10%   10%   10%   10%   10%   10%   10%   10%   10%   10%   10%   10%   10%   10%   10%   10%   10%   10%   10%   10%   10%   10%   10%   10%   10%   10%   10%   10%   10%   10%   10%   10%   10%   10%   10%   10%   10%   10%   10%   10%   10%   10%   10%   10%   10%   10%   10%   10%   10%   10%   10%   10%   10%   10%   10%   10%   10%   10%   10%   10%   10%   10%   10%   10%   10%   10%   10%   10%   10%   10%   | 0 0 1                     |                      |                    |                 |                         |        |        |        |        | 22%    | 32%      |
| Asian-lang   3%   4%   6%   9%   29%   4%   10%     Other lang   2%   0%   2%   1%   1%   1%     Language Fluency   Speaks Eng. "Less than Very Well"   15%   28%   21%   31%   38%   42%   41%     Education (among those age 25+)   Education (among those age 25+)   graduatedegree   10%   5%   8%   5%   2%   1%     Child in Household   Child-under18   27%   42%   42%   42%   49%   43%   50%     Pct of Pop. Age 16+   employed   62%   62%   66%   65%   58%   60%   59%     income 0-25k   10%   18%   15%   10%   26%   17%   17%     income 25-50k   18%   23%   21%   22%   27%   27%   29%     income 75-200k   45%   34%   39%   46%   26%   29%   32%     30%   44%   26%   29%   32%   21%   26%   29%   32%     10%   10%   10%   26%   29%   20%   20%   20%   20%   20%   20%   20%   20%   20%   20%   20%   20%   20%   20%   20%   20%   20%   20%   20%   20%   20%   20%   20%   20%   20%   20%   20%   20%   20%   20%   20%   20%   20%   20%   20%   20%   20%   20%   20%   20%   20%   20%   20%   20%   20%   20%   20%   20%   20%   20%   20%   20%   20%   20%   20%   20%   20%   20%   20%   20%   20%   20%   20%   20%   20%   20%   20%   20%   20%   20%   20%   20%   20%   20%   20%   20%   20%   20%   20%   20%   20%   20%   20%   20%   20%   20%   20%   20%   20%   20%   20%   20%   20%   20%   20%   20%   20%   20%   20%   20%   20%   20%   20%   20%   20%   20%   20%   20%   20%   20%   20%   20%   20%   20%   20%   20%   20%   20%   20%   20%   20%   20%   20%   20%   20%   20%   20%   20%   20%   20%   20%   20%   20%   20%   20%   20%   20%   20%   20%   20%   20%   20%   20%   20%   20%   20%   20%   20%   20%   20%   20%   20%   20%   20%   20%   20%   20%   20%   20%   20%   20%   20%   20%   20%   20%   20%   20%   20%   20%   20%   20%   20%   20%   20%   20%   20%   20%   20%   20%   20%   20%   20%   20%   20%   20%   20%   20%   20%   20%   20%   20%   20%   20%   20%   20%   20%   20%   20%   20%   20%   20%   20%   20%   20%   20%   20%   20%   20%   20%   20%   20%   20%   20%   20%   20%   20%   20%   20%    |                           |                      |                    |                 |                         |        |        |        |        | 68%    | 61%      |
| Other lang         2%         0%         2%         1%         1%         1%         1%           Language Fluency         Speaks Eng. "Less than Very Well"         15%         28%         21%         31%         38%         42%         41%           Education (among those age 25+)         hs-grad         54%         52%         53%         51%         48%         43%         50%           Child in Household         18%         12%         19%         11%         8%         6%         9%           Child in Household         child-under18         27%         42%         42%         49%         43%         50%         42%           Pct of Pop. Age 16+         employed         62%         62%         66%         65%         58%         60%         59%           income 0-25k         10%         18%         15%         10%         26%         17%         17%           Household Income         income 50-75k         22%         20%         20%         17%         19%         24%         21%           income 75-200k         45%         34%         39%         46%         26%         29%         32%                                                                                                                                                                                                                                                                                                                                                                                                                                                                                                                                                                                                                                                                                                                                                                                                                                                                                                                                                                            |                           | *                    |                    |                 |                         |        |        |        |        | 8%     | 6%       |
| Language Fluency         Speaks Eng. "Less than Very Well"         15%         28%         21%         31%         38%         42%         41%           Education (among those age 25+)         hs-grad         54%         52%         53%         51%         48%         43%         50%           Child in Household         bachelor         18%         12%         19%         11%         8%         6%         9%           Child in Household         child-under18         27%         42%         42%         49%         43%         50%         42%           Pct of Pop. Age 16+         employed         62%         62%         66%         65%         58%         60%         59%           income 0-25k         10%         18%         15%         10%         26%         17%         17%           Household Income         income 50-75k         22%         20%         20%         17%         19%         24%         21%           income 75-200k         45%         34%         39%         46%         26%         29%         32%                                                                                                                                                                                                                                                                                                                                                                                                                                                                                                                                                                                                                                                                                                                                                                                                                                                                                                                                                                                                                                                             |                           | U                    |                    |                 |                         |        |        |        |        | 2%     | 1%       |
| Education (among those age 25+)  Child in Household Pct of Pop. Age 16+ Household Income Household Income  Household Income  income 75-200k    Child in Household Income than Very Well"   15%   28%   21%   31%   38%   42%   42%   42%   49%   43%   50%   42%   42%   49%   43%   50%   42%   42%   42%   49%   43%   50%   42%   42%   42%   42%   42%   42%   42%   42%   42%   42%   42%   42%   42%   42%   42%   42%   42%   42%   42%   42%   42%   42%   42%   42%   42%   42%   42%   42%   42%   42%   42%   42%   42%   42%   42%   42%   42%   42%   42%   42%   42%   42%   42%   42%   42%   42%   42%   42%   42%   42%   42%   42%   42%   42%   42%   42%   42%   42%   42%   42%   42%   42%   42%   42%   42%   42%   42%   42%   42%   42%   42%   42%   42%   42%   42%   42%   42%   42%   42%   42%   42%   42%   42%   42%   42%   42%   42%   42%   42%   42%   42%   42%   42%   42%   42%   42%   42%   42%   42%   42%   42%   42%   42%   42%   42%   42%   42%   42%   42%   42%   42%   42%   42%   42%   42%   42%   42%   42%   42%   42%   42%   42%   42%   42%   42%   42%   42%   42%   42%   42%   42%   42%   42%   42%   42%   42%   42%   42%   42%   42%   42%   42%   42%   42%   42%   42%   42%   42%   42%   42%   42%   42%   42%   42%   42%   42%   42%   42%   42%   42%   42%   42%   42%   42%   42%   42%   42%   42%   42%   42%   42%   42%   42%   42%   42%   42%   42%   42%   42%   42%   42%   42%   42%   42%   42%   42%   42%   42%   42%   42%   42%   42%   42%   42%   42%   42%   42%   42%   42%   42%   42%   42%   42%   42%   42%   42%   42%   42%   42%   42%   42%   42%   42%   42%   42%   42%   42%   42%   42%   42%   42%   42%   42%   42%   42%   42%   42%   42%   42%   42%   42%   42%   42%   42%   42%   42%   42%   42%   42%   42%   42%   42%   42%   42%   42%   42%   42%   42%   42%   42%   42%   42%   42%   42%   42%   42%   42%   42%   42%   42%   42%   42%   42%   42%   42%   42%   42%   42%   42%   42%   42%   42%   42%   42%   42%   42%   42%   42%   42%   42%   42%   42%   42%   42%   42%   42%   42%   42%   |                           |                      | 2/0                | 070             | 2/0                     | 1/0    | 1 / 0  | 1/0    | 1/0    | 2/0    | 1 /0     |
| December    | Language Fluency          |                      | 15%                | 28%             | 21%                     | 31%    | 38%    | 42%    | 41%    | 44%    | 32%      |
| those age 25+) bachelor 18% 12% 19% 11% 8% 6% 9% graduatedegree 10% 5% 8% 5% 2% 11% 2% Child in Household child-under18 27% 42% 42% 49% 43% 50% 42% 42% 42% 66% 65% 58% 60% 59% income 0-25k 10% 18% 15% 10% 26% 17% 17% income 25-50k 18% 23% 21% 22% 27% 27% 29% income 50-75k 22% 20% 20% 17% 19% 24% 21% income 75-200k 45% 34% 39% 46% 26% 26% 29% 32%                                                                                                                                                                                                                                                                                                                                                                                                                                                                                                                                                                                                                                                                                                                                                                                                                                                                                                                                                                                                                                                                                                                                                                                                                                                                                                                                                                                                                                                                                                                                                                                                                                                                                                                                                                    | ` `                       | hs-grad              | 54%                | 52%             | 53%                     | 51%    | 48%    | 43%    | 50%    | 43%    | 49%      |
| Child in Household   Child-under18   27%   42%   42%   42%   49%   43%   50%   59%   59%   29%   11%   29%                                                                                                                                                                                                                                                                                                                                                                                                                                                                                                                                                                                                                                                                                                                                                                                                                                                                                                                                                                                                                                                                                                                                                                                                                                                                                                                                                                                                                                                                                                                                                                                                                                                                                                                                                                                                                                                                                                                                                                                                                     |                           | bachelor             | 18%                | 12%             | 19%                     | 11%    | 8%     | 6%     | 9%     | 8%     | 12%      |
| Pct of Pop. Age 16+         employed         62%         62%         66%         65%         58%         60%         59%           income 0-25k         10%         18%         15%         10%         26%         17%         17%           income 25-50k         18%         23%         21%         22%         27%         27%         29%           Household Income         income 50-75k         22%         20%         20%         17%         19%         24%         21%           income 75-200k         45%         34%         39%         46%         26%         29%         32%                                                                                                                                                                                                                                                                                                                                                                                                                                                                                                                                                                                                                                                                                                                                                                                                                                                                                                                                                                                                                                                                                                                                                                                                                                                                                                                                                                                                                                                                                                                              |                           | graduatedegree       | 10%                | 5%              | 8%                      | 5%     | 2%     | 1%     | 2%     | 2%     | 5%       |
| income 0-25k   10%   18%   15%   10%   26%   17%   17%     income 25-50k   18%   23%   21%   22%   27%   27%   29%     Household Income   income 50-75k   22%   20%   20%   17%   19%   24%   21%     income 75-200k   45%   34%   39%   46%   26%   29%   32%                                                                                                                                                                                                                                                                                                                                                                                                                                                                                                                                                                                                                                                                                                                                                                                                                                                                                                                                                                                                                                                                                                                                                                                                                                                                                                                                                                                                                                                                                                                                                                                                                                                                                                                                                                                                                                                                 | Child in Household        | child-under18        | 27%                | 42%             | 42%                     | 49%    | 43%    | 50%    | 42%    | 52%    | 42%      |
| Household Income income 25-50k 18% 23% 21% 22% 27% 27% 29% 29% income 50-75k 22% 20% 20% 17% 19% 24% 21% income 75-200k 45% 34% 39% 46% 26% 29% 32%                                                                                                                                                                                                                                                                                                                                                                                                                                                                                                                                                                                                                                                                                                                                                                                                                                                                                                                                                                                                                                                                                                                                                                                                                                                                                                                                                                                                                                                                                                                                                                                                                                                                                                                                                                                                                                                                                                                                                                            | Pct of Pop. Age 16+       | employed             | 62%                | 62%             | 66%                     | 65%    | 58%    | 60%    | 59%    | 60%    | 62%      |
| Household Income income 50-75k 22% 20% 20% 17% 19% 24% 21% income 75-200k 45% 34% 39% 46% 26% 29% 32%                                                                                                                                                                                                                                                                                                                                                                                                                                                                                                                                                                                                                                                                                                                                                                                                                                                                                                                                                                                                                                                                                                                                                                                                                                                                                                                                                                                                                                                                                                                                                                                                                                                                                                                                                                                                                                                                                                                                                                                                                          | Household Income          | income 0-25k         | 10%                | 18%             | 15%                     | 10%    | 26%    | 17%    | 17%    | 20%    | 16%      |
| income 75-200k 45% 34% 39% 46% 26% 29% 32%                                                                                                                                                                                                                                                                                                                                                                                                                                                                                                                                                                                                                                                                                                                                                                                                                                                                                                                                                                                                                                                                                                                                                                                                                                                                                                                                                                                                                                                                                                                                                                                                                                                                                                                                                                                                                                                                                                                                                                                                                                                                                     |                           | income 25-50k        | 18%                | 23%             | 21%                     | 22%    | 27%    | 27%    | 29%    | 28%    | 24%      |
|                                                                                                                                                                                                                                                                                                                                                                                                                                                                                                                                                                                                                                                                                                                                                                                                                                                                                                                                                                                                                                                                                                                                                                                                                                                                                                                                                                                                                                                                                                                                                                                                                                                                                                                                                                                                                                                                                                                                                                                                                                                                                                                                |                           | income 50-75k        | 22%                | 20%             | 20%                     | 17%    | 19%    | 24%    | 21%    | 23%    | 21%      |
|                                                                                                                                                                                                                                                                                                                                                                                                                                                                                                                                                                                                                                                                                                                                                                                                                                                                                                                                                                                                                                                                                                                                                                                                                                                                                                                                                                                                                                                                                                                                                                                                                                                                                                                                                                                                                                                                                                                                                                                                                                                                                                                                |                           | income 75-200k       | 45%                | 34%             | 39%                     | 46%    | 26%    | 29%    | 32%    | 28%    | 36%      |
| income 200k-plus 6% 4% 5% 5% 2% 3% 2%                                                                                                                                                                                                                                                                                                                                                                                                                                                                                                                                                                                                                                                                                                                                                                                                                                                                                                                                                                                                                                                                                                                                                                                                                                                                                                                                                                                                                                                                                                                                                                                                                                                                                                                                                                                                                                                                                                                                                                                                                                                                                          |                           | income 200k-plus     | 6%                 | 4%              | 5%                      | 5%     | 2%     | 3%     | 2%     | 2%     | 4%       |
|                                                                                                                                                                                                                                                                                                                                                                                                                                                                                                                                                                                                                                                                                                                                                                                                                                                                                                                                                                                                                                                                                                                                                                                                                                                                                                                                                                                                                                                                                                                                                                                                                                                                                                                                                                                                                                                                                                                                                                                                                                                                                                                                | Housing Stats             |                      | 78%                | 72%             |                         | 83%    | 64%    | 80%    | 81%    | 61%    | 72%      |
| multi-family 22% 28% 30% 17% 36% 20% 10%                                                                                                                                                                                                                                                                                                                                                                                                                                                                                                                                                                                                                                                                                                                                                                                                                                                                                                                                                                                                                                                                                                                                                                                                                                                                                                                                                                                                                                                                                                                                                                                                                                                                                                                                                                                                                                                                                                                                                                                                                                                                                       |                           | multi-family         |                    | 28%             | 39%                     | 17%    | 36%    | 20%    | 19%    | 39%    | 28%      |
| Housing Stats                                                                                                                                                                                                                                                                                                                                                                                                                                                                                                                                                                                                                                                                                                                                                                                                                                                                                                                                                                                                                                                                                                                                                                                                                                                                                                                                                                                                                                                                                                                                                                                                                                                                                                                                                                                                                                                                                                                                                                                                                                                                                                                  |                           |                      |                    |                 |                         |        |        |        | 37%    | 59%    | 45%      |
|                                                                                                                                                                                                                                                                                                                                                                                                                                                                                                                                                                                                                                                                                                                                                                                                                                                                                                                                                                                                                                                                                                                                                                                                                                                                                                                                                                                                                                                                                                                                                                                                                                                                                                                                                                                                                                                                                                                                                                                                                                                                                                                                |                           |                      |                    |                 |                         |        |        |        | 63%    | 41%    | 55%      |
| Total population data from the 2010 Decennial Census.                                                                                                                                                                                                                                                                                                                                                                                                                                                                                                                                                                                                                                                                                                                                                                                                                                                                                                                                                                                                                                                                                                                                                                                                                                                                                                                                                                                                                                                                                                                                                                                                                                                                                                                                                                                                                                                                                                                                                                                                                                                                          | otal population data from |                      |                    |                 |                         |        |        |        |        |        | <u> </u> |
| Surname-based Voter Registration and Turnout data from the California Statewide Database.                                                                                                                                                                                                                                                                                                                                                                                                                                                                                                                                                                                                                                                                                                                                                                                                                                                                                                                                                                                                                                                                                                                                                                                                                                                                                                                                                                                                                                                                                                                                                                                                                                                                                                                                                                                                                                                                                                                                                                                                                                      |                           |                      | n the California S | Statewide Datah | pase.                   |        |        |        |        |        |          |