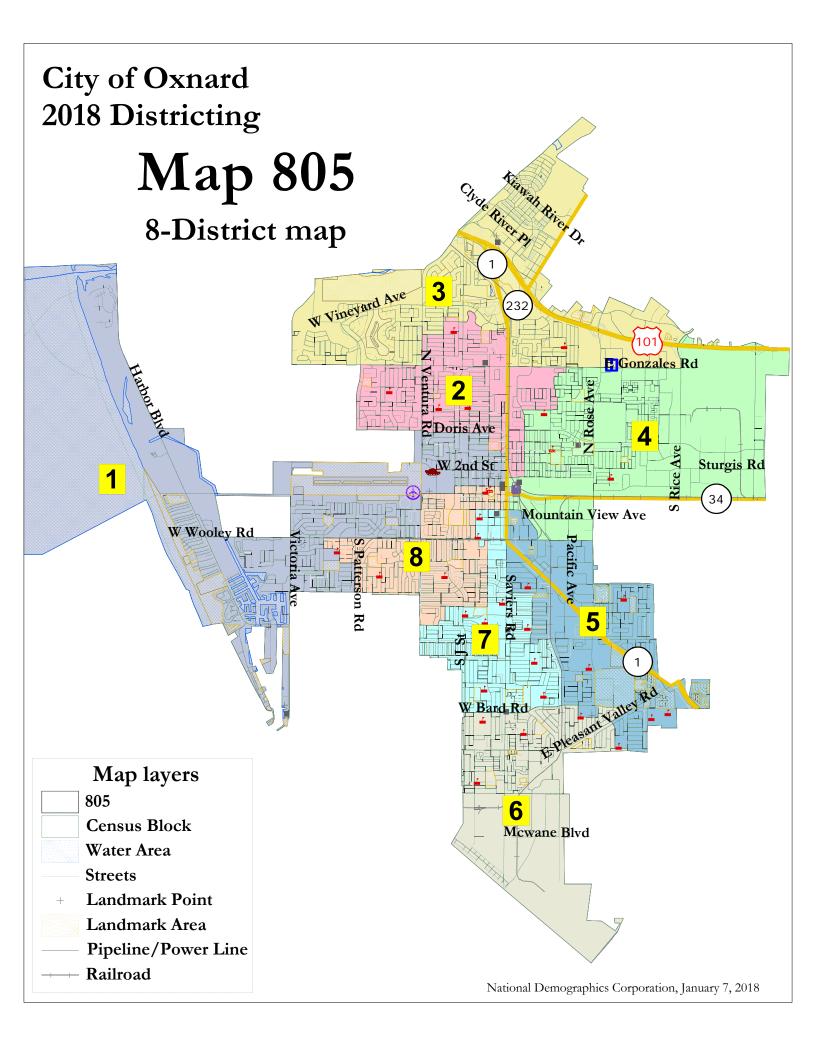

| Ideal         Toul Pop         24,738         24,730         24,730         24,730         24,735         24,755         24,755         24,755         24,728         24,738           24,738         Devision from vield         0.00%         0.03%         0.02%         0.00%         0.07%         0.00%         0.07%         0.07%         0.07%         0.07%         0.07%         0.07%         0.07%         0.07%         0.07%         0.07%         0.07%         0.07%         0.07%         0.07%         0.07%         0.07%         0.07%         0.07%         0.07%         0.07%         0.07%         0.07%         0.07%         0.07%         0.07%         0.07%         0.07%         0.07%         0.07%         0.07%         0.07%         0.07%         0.07%         0.07%         0.07%         0.07%         0.07%         0.07%         0.07%         0.07%         0.07%         0.07%         0.07%         0.07%         0.07%         0.07%         0.07%         0.07%         0.07%         0.07%         0.07%         0.07%         0.07%         0.07%         0.07%         0.07%         0.07%         0.07%         0.07%         0.07%         0.07%         0.07%         0.07%         0.07%         0.07%         0.07% <t< th=""><th></th><th>I</th><th>2</th><th>Oxnard -</th><th></th><th></th><th></th><th></th><th>-</th><th>2</th><th></th></t<>                                                                                                                                                         |                                 | I                   | 2              | Oxnard -        |        |               |                |                 | -            | 2            |        |
|------------------------------------------------------------------------------------------------------------------------------------------------------------------------------------------------------------------------------------------------------------------------------------------------------------------------------------------------------------------------------------------------------------------------------------------------------------------------------------------------------------------------------------------------------------------------------------------------------------------------------------------------------------------------------------------------------------------------------------------------------------------------------------------------------------------------------------------------------------------------------------------------------------------------------------------------------------------------------------------------------------------------------------------------------------------------------------------------------------------------------------------------------------------------------------------------------------------------------------------------------------------------------------------------------------------------------------------------------------------------------------------------------------------------------------------------------------------------------------------------------------------------------------------------------------------|---------------------------------|---------------------|----------------|-----------------|--------|---------------|----------------|-----------------|--------------|--------------|--------|
| Deviation from ideal         0         19         8         6         -22         17         12         11         44           "S Deviation from ideal         0.00%         0.00%         0.00%         0.00%         0.00%         0.00%         0.00%         0.00%         0.00%         0.00%         0.00%         0.00%         0.00%         0.00%         0.00%         0.00%         0.00%         0.00%         0.00%         0.00%         0.00%         0.00%         0.00%         0.00%         0.00%         0.00%         0.00%         0.00%         0.00%         0.00%         0.00%         0.00%         0.00%         0.00%         0.00%         0.00%         0.00%         0.00%         0.00%         0.00%         0.00%         0.00%         0.00%         0.00%         0.00%         0.00%         0.00%         0.00%         0.00%         0.00%         0.00%         0.00%         0.00%         0.00%         0.00%         0.00%         0.00%         0.00%         0.00%         0.00%         0.00%         0.00%         0.00%         0.00%         0.00%         0.00%         0.00%         0.00%         0.00%         0.00%         0.00%         0.00%         0.00%         0.00%         0.00%         0.00% <td< th=""><th>District</th><th></th><th>-</th><th>_</th><th>-</th><th>-</th><th>-</th><th></th><th></th><th></th><th>Tota</th></td<>                                                                                                                                                            | District                        |                     | -              | _               | -      | -             | -              |                 |              |              | Tota   |
| 24/38         % Ibovainion         0.00%         0.02%         0.02%         0.02%         0.02%         0.02%         0.02%         0.02%         0.02%         0.02%         0.02%         0.02%         0.02%         0.02%         0.02%         0.02%         0.02%         0.02%         0.02%         0.02%         0.02%         0.02%         0.02%         0.02%         0.02%         0.02%         0.02%         0.02%         0.02%         0.02%         0.02%         0.02%         0.02%         0.02%         0.02%         0.02%         0.02%         0.02%         0.02%         0.02%         0.02%         0.02%         0.02%         0.02%         0.02%         0.02%         0.02%         0.02%         0.02%         0.02%         0.02%         0.02%         0.02%         0.02%         0.02%         0.02%         0.02%         0.02%         0.02%         0.02%         0.02%         0.02%         0.02%         0.02%         0.02%         0.02%         0.02%         0.02%         0.02%         0.02%         0.02%         0.02%         0.02%         0.02%         0.02%         0.02%         0.02%         0.02%         0.02%         0.02%         0.02%         0.02%         0.02%         0.02%         0.02%         0.02%                                                                                                                                                                                                                                                                                   | Ideal                           | *                   | ,              |                 | ,      |               | ,              |                 | ,            | 24,739       | 197,90 |
| 7%         Deration         0.00%         0.02%         0.02%         0.02%         0.02%         0.02%         0.02%         0.02%         0.02%         0.02%         0.02%         0.02%         0.02%         0.02%         0.02%         0.02%         0.02%         0.02%         0.02%         0.02%         0.02%         0.02%         0.02%         0.02%         0.02%         0.02%         0.02%         0.02%         0.02%         0.02%         0.02%         0.02%         0.02%         0.02%         0.02%         0.02%         0.02%         0.02%         0.02%         0.02%         0.02%         0.02%         0.02%         0.02%         0.02%         0.02%         0.02%         0.02%         0.02%         0.02%         0.02%         0.02%         0.02%         0.02%         0.02%         0.02%         0.02%         0.02%         0.02%         0.02%         0.02%         0.02%         0.02%         0.02%         0.02%         0.02%         0.02%         0.02%         0.02%         0.02%         0.02%         0.02%         0.02%         0.02%         0.02%         0.02%         0.02%         0.02%         0.02%         0.02%         0.02%         0.02%         0.02%         0.02%         0.02%         0.02% <th< td=""><td>24.738</td><td></td><td>-</td><td></td><td></td><td></td><td></td><td></td><td></td><td></td><td>41</td></th<>                                                                                                                                                            | 24.738                          |                     | -              |                 |        |               |                |                 |              |              | 41     |
| Total Pop         (%)         (%)         (%)         (%)         (%)         (%)         (%)         (%)         (%)         (%)         (%)         (%)         (%)         (%)         (%)         (%)         (%)         (%)         (%)         (%)         (%)         (%)         (%)         (%)         (%)         (%)         (%)         (%)         (%)         (%)         (%)         (%)         (%)         (%)         (%)         (%)         (%)         (%)         (%)         (%)         (%)         (%)         (%)         (%)         (%)         (%)         (%)         (%)         (%)         (%)         (%)         (%)         (%)         (%)         (%)         (%)         (%)         (%)         (%)         (%)         (%)         (%)         (%)         (%)         (%)         (%)         (%)         (%)         (%)         (%)         (%)         (%)         (%)         (%)         (%)         (%)         (%)         (%)         (%)         (%)         (%)         (%)         (%)         (%)         (%)         (%)         (%)         (%)         (%)         (%)         (%)         (%)         (%)         (%)         (%)         (                                                                                                                                                                                                                                                                                                                                                          | 21,750                          |                     | 0.00%          | 0.08%           | -0.03% | 0.02%         | -0.09%         | 0.07%           | -0.05%       | 0.00%        | 0.17%  |
| Total Fop         %         %         %         %         2%         2%         2%         2%         %         %         %         %         %         %         %         %         %         %         %         %         %         %         %         %         %         %         %         %         %         %         %         %         %         %         %         %         %         %         %         %         %         %         %         %         %         %         %         %         %         %         %         %         %         %         %         %         %         %         %         %         %         %         %         %         %         %         %         %         %         %         %         %         %         %         %         %         %         %         %         %         %         %         %         %         %         %         %         %         %         %         %         %         %         %         %         %         %         %         %         %         %         %         %         %         %         <                                                                                                                                                                                                                                                                                                                                                                                                                                                |                                 | 1                   | 49%            | 71%             |        | 80%           | 78%            | 79%             | 86%          | 84%          | 74%    |
| 5%         11         10%         2%         2%         2%         2%         2%         2%         2%         3%         3%         3%         3%         3%         3%         3%         3%         3%         3%         3%         3%         3%         3%         3%         3%         3%         3%         3%         3%         3%         3%         3%         3%         3%         3%         3%         3%         3%         3%         3%         3%         3%         3%         3%         3%         3%         3%         3%         3%         3%         3%         3%         3%         3%         3%         3%         3%         3%         3%         3%         3%         3%         3%         3%         3%         3%         3%         3%         3%         3%         3%         3%         3%         3%         3%         3%         3%         3%         3%         3%         3%         3%         3%         3%         3%         3%         3%         3%         3%         3%         3%         3%         3%         3%         3%         3%         3%         3%         3%         3%         3%                                                                                                                                                                                                                                                                                                                                                                                                       | Total Pop                       | % NH White          | 40%            | 16%             | 24%    | 8%            | 8%             | 6%              | 8%           | 9%           | 15%    |
| Total         17,023         14,452         16,306         11,107         8,786         10,987         11,089         10,2           j:ther Voing Age<br>Pop         5%         69%         69%         5%         7%         10%         63%         7%         10%         10%         12%         12%         12%         12%         12%         12%         12%         12%         12%         12%         12%         12%         12%         12%         7%         40%         40%         40%         40%         40%         40%         40%         40%         40%         40%         40%         40%         40%         40%         40%         40%         40%         40%         40%         40%         40%         40%         40%         40%         40%         40%         40%         40%         40%         40%         40%         40%         40%         40%         40%         40%         40%         40%         40%         40%         40%         40%         40%         40%         40%         40%         40%         40%         40%         40%         40%         40%         40%         40%         40%         40%         40%         40%         40%                                                                                                                                                                                                                                                                                                                                                          | 10001100                        | % NH Black          | 3%             | 4%              | 3%     | 2%            | 2%             | 2%              | 2%           | 3%           | 3%     |
| Biber         Yes         Hisp         38%         60%         53%         70%         63%         50%         17%         72%         72%         72%         72%         72%         72%         72%         72%         72%         72%         72%         72%         72%         72%         72%         72%         72%         72%         72%         72%         72%         72%         72%         72%         72%         72%         72%         72%         72%         72%         72%         72%         72%         72%         72%         72%         72%         72%         72%         72%         72%         72%         72%         72%         72%         72%         72%         72%         72%         72%         72%         72%         72%         72%         72%         72%         72%         72%         72%         72%         72%         72%         72%         72%         72%         72%         72%         72%         72%         72%         72%         72%         72%         72%         72%         72%         72%         72%         72%         72%         72%         72%         72%         72%         72%         72%         72%<                                                                                                                                                                                                                                                                                                                                                          |                                 | % Asian-American    | 7%             | 8%              | 10%    | 9%            | 11%            | 11%             | 3%           | 3%           | 8%     |
| Jucht Voting Age<br>Pop         '''         '''         '''         '''         '''         '''         '''         '''         '''         '''         '''         '''         '''         '''         '''         '''         '''         '''         '''         '''         '''         '''         '''         '''         '''         '''         '''         '''         '''         '''         '''         '''         '''         '''         '''         '''         '''         '''         '''         '''         '''         '''         '''         '''         '''         '''         '''         '''         '''         '''         '''         '''         '''         '''         '''         '''         '''         '''         '''         '''         '''         '''         '''         '''         '''         '''         '''         '''         '''         '''         '''         '''         '''         '''         '''         '''         '''         '''         '''         '''         '''         '''         '''         '''         '''         '''         '''         '''         '''         '''         '''         ''' <th''''< th=""> <th'''< th=""> <th'''< th=""></th'''<></th'''<></th''''<>                                                                                                                                                                                                                                                                                                                |                                 | Total               | 17,023         | 14,452          | 16,306 | 11,520        | 11,167         | 8,786           | 10,897       | 11,608       | 101,75 |
| Pop         ***         NH White         4%         5%         15%         15%         15%         12%         19%         12%         19%         12%         19%         12%         19%         12%         19%         12%         11%         12%         11%         12%         11%         11%         11%         11%         11%         11%         11%         11%         11%         11%         11%         11%         11%         11%         11%         11%         11%         11%         11%         11%         11%         11%         11%         11%         11%         11%         11%         11%         11%         11%         11%         11%         11%         11%         11%         11%         11%         11%         11%         11%         11%         11%         11%         11%         11%         11%         11%         11%         11%         11%         11%         11%         11%         11%         11%         11%         11%         11%         11%         11%         11%         11%         11%         11%         11%         11%         11%         11%         11%         11%         11%         11%         11%         11%<                                                                                                                                                                                                                                                                                                                                                          | Citizon Votina Aco              |                     | 38%            | 60%             | 53%    | 70%           | 63%            | 56%             | 77%          | 72%          | 60%    |
| NH BACK         5%         5%         4%         9%         12%         1%         5%         2%         3%         1%           V6 Asian Purnaned         13,523         10,431         13,082         9,820         8,662         6,005         8,549         8,933         75%         65%           Voter Registration         % Asian-Surnaned         2%         3%         3%         3%         1%         2%         1%         1%         2%         3%         3%         1%         1%         1%         1%         1%         1%         1%         1%         1%         1%         1%         1%         1%         1%         1%         1%         1%         1%         1%         1%         1%         1%         1%         1%         1%         1%         1%         1%         1%         1%         1%         1%         1%         1%         1%         1%         1%         1%         1%         1%         1%         1%         1%         1%         1%         1%         1%         1%         1%         1%         1%         1%         1%         1%         1%         1%         1%         1%         1%         1%         1% <td></td> <td>% NH White</td> <td>47%</td> <td>24%</td> <td>29%</td> <td>13%</td> <td>15%</td> <td>16%</td> <td>12%</td> <td>19%</td> <td>24%</td>                                                                                                                                                                                                                                   |                                 | % NH White          | 47%            | 24%             | 29%    | 13%           | 15%            | 16%             | 12%          | 19%          | 24%    |
| Total         13,323         10,431         13,082         9,820         8,662         6,949         8,549         8,933         707,<br>705           Voter Registration<br>(Nov 2016)         "% Asim-Surnamed         2%         3%         3%         3%         1%         1%         1%         1%         1%         1%         1%         1%         1%         1%         1%         1%         1%         1%         1%         1%         1%         1%         1%         1%         1%         1%         1%         1%         1%         1%         1%         1%         1%         1%         1%         1%         1%         1%         1%         1%         1%         1%         1%         1%         1%         2%         2%         3%         1%         1%         2%         3%         1%         1%         2%         3%         3%         3%         3%         3%         3%         3%         3%         3%         3%         3%         3%         3%         3%         3%         3%         3%         3%         3%         3%         3%         3%         3%         3%         3%         3%         3%         3%         3%         3%                                                                                                                                                                                                                                                                                                                                                                          | rop                             | % NH Black          | 5%             | 5%              | 4%     | 4%            | 3%             | 5%              | 2%           | 5%           | 4%     |
| 9         1 Jamo est.         38%         64%         53%         77%         77%         77%         77%         77%         77%         77%         77%         77%         77%         77%         77%         77%         77%         77%         77%         77%         77%         77%         77%         77%         77%         77%         77%         77%         77%         77%         77%         77%         77%         77%         77%         77%         77%         77%         77%         77%         77%         77%         77%         77%         77%         77%         77%         77%         77%         77%         77%         77%         77%         77%         77%         77%         77%         77%         77%         77%         77%         77%         77%         77%         77%         77%         77%         77%         77%         77%         77%         77%         77%         77%         77%         77%         77%         77%         77%         77%         77%         77%         77%         77%         77%         77%         77%         77%         77%         77%         77%         77%         77%         77%         7                                                                                                                                                                                                                                                                                                                                                          |                                 | % Asian/Pac.Isl.    | 8%             | 9%              | 12%    | 12%           | 18%            | 21%             | 7%           | 4%           | 11%    |
| Nore Registrial         Stains         Stains <t< td=""><td></td><td>Total</td><td>13,323</td><td>10,431</td><td>13,082</td><td>9,820</td><td>8,662</td><td>6,905</td><td>8,549</td><td>8,933</td><td>79,70</td></t<>                                                                             |                                 | Total               | 13,323         | 10,431          | 13,082 | 9,820         | 8,662          | 6,905           | 8,549        | 8,933        | 79,70  |
| (Nov 2016)         %         %         3%         3%         4%         5%         6%         2%         2%         2%         3%         2%         13%         12%         16%         10%         17%         25%         3%         2%         3%         2%         3%         2%         3%         4%         7%         2%         3%         4%         7%         3%         2%         2%         3%         4%         7%         63%         2%         3%         4%         7%         63%         2%         3%         4%         7%         63%         63%         63%         63%         63%         63%         63%         63%         63%         63%         63%         2%         3%         3%         3%         3%         63%         63%         63%         63%         63%         63%         63%         63%         63%         63%         63%         63%         63%         63%         63%         63%         63%         63%         63%         63%         63%         63%         63%         63%         63%         63%         63%         63%         63%         63%         63%         63%         63%         63%         63%<                                                                                                                                                                                                                                                                                                                                                                            |                                 | % Latino est.       | 38%            | 64%             | 53%    | 77%           | 79%            | 73%             | 85%          |              | 65%    |
| (Nov 2016)         %         %         3%         3%         4%         5%         6%         2%         2%         2%         3%         2%         13%         12%         16%         10%         17%         25%         3%         2%         3%         2%         3%         2%         3%         4%         7%         2%         3%         4%         7%         3%         2%         2%         3%         4%         7%         63%         2%         3%         4%         7%         63%         2%         3%         4%         7%         63%         63%         63%         63%         63%         63%         63%         63%         63%         63%         63%         2%         3%         3%         3%         3%         63%         63%         63%         63%         63%         63%         63%         63%         63%         63%         63%         63%         63%         63%         63%         63%         63%         63%         63%         63%         63%         63%         63%         63%         63%         63%         63%         63%         63%         63%         63%         63%         63%         63%         63%<                                                                                                                                                                                                                                                                                                                                                                            | Voter Registration              | % Asian-Surnamed    | 2%             | 3%              |        |               | 1%             | 2%              | 1%           | 1%           | 2%     |
| $ \begin{array}{ c c c c c c c c c c c c c c c c c c c$                                                                                                                                                                                                                                                                                                                                                                                                                                                                                                                                                                                                                                                                                                                                                                                                                                                                                                                                                                                                                                                                                                                                                                                                                                                                                                                                                                                                                                                                                                          | 0                               | % Filipino-Surnamed |                |                 |        |               |                |                 |              |              | 3%     |
| % NH Black         6%         5%         7%         3%         2%         2%         2%         2%         3%         4%           Voter Turnout<br>(Nov 2016)         Total         10,271         7,584         9,917         6,725         6,068         4,5%         572         5,025         6,315         572,<br>%         1%         1%         2%         3%         3%         1%         1%         1%         1%         6,315         572,<br>%         3%         3%         1%         1%         1%         1%         6,325         572,<br>%         3%         3%         1%         1%         1%         1%         1%         1%         1%         1%         1%         1%         1%         1%         1%         1%         1%         1%         2%         3%         4%         1%         3%         14%         1%         1%         3%         1%         1%         4%         1%         3%         1%         1%         4%         1%         3%         1%         1%         2%         2%         3%         3%         1%         3%         2%         2%         3%         2%         2%         3%         3%         3%         3%         3%                                                                                                                                                                                                                                                                                                                                                                    | · · · ·                         | 1                   |                |                 |        |               |                |                 |              |              | 25%    |
| $ \begin{array}{ c c c c c c c c c c c c c c c c c c c$                                                                                                                                                                                                                                                                                                                                                                                                                                                                                                                                                                                                                                                                                                                                                                                                                                                                                                                                                                                                                                                                                                                                                                                                                                                                                                                                                                                                                                                                                                          |                                 |                     |                |                 |        |               |                |                 |              |              | 4%     |
| Voter Turnout<br>(Nov 2010)         % Latino         36%         61%         50%         77%         77%         71%         84%         74%         633           (Nov 2010)         % Filipino-Sumaned         2%         2%         3%         3%         1%         2%         1%         2%         2%         3%         3%         13%         14%         11%         2%         2%         3%         2%         2%         3%         4%         4%         2%         2%         3%         4%         4%         4%         4%         4%         4%         4%         4%         4%         4%         4%         4%         4%         4%         4%         30/23         2,25         2,937         3,063         28,0         2%         2%         4%         4%         4%         2%         2%         4%         4%         2%         2%         4%         4%         4%         2%         2%         2%         2%         2%         2%         2%         2%         2%         2%         2%         2%         2%         2%         2%         2%         2%         2%         2%         3%         3%         3%         3%         3%         3%                                                                                                                                                                                                                                                                                                                                                                             |                                 |                     |                |                 |        |               |                |                 |              |              |        |
| Voter Turnout<br>(Nov 2016)         % Asian-Sumamed<br>% Filipino-Sumamed         1%<br>1%         2%<br>3%         3%<br>3%         3%<br>3%         6%<br>3%         1%<br>3%         2%<br>3%         1%<br>6%         1%<br>1%         1%<br>1%         2%<br>2%         3%<br>3%         3%<br>3%         3%<br>6%         6%<br>6%         6%<br>6%         2%<br>2%         3%<br>3%         2%<br>3%         2%<br>3% 3%         2%<br>3%         2%<br>3% |                                 |                     |                |                 | ,      |               | ,              |                 |              | ,            |        |
| (Nov 2016)         % Filipino-Surnamed         1%         3%         3%         3%         6%         6%         2%         2%         3%           Voter Turnout<br>(Nov 2014)         % I MI White est.         6%         5%         8%         3%         13%         14%         17%         11%         19%         2%         2%         2%         2%         2%         3%         44%           Voter Turnout<br>(Nov 2014)         % Latino         27%         49%         41%         73%         68%         62%         74%         67%         5%           % Asian-Surnamed         2%         3%         3%         3%         3%         1%         2%         1%         2%         1%         2%         3%         4%         1%         2%         1%         2%         3%         4%         1%         1%         2%         1%         2%         1%         3%         4%         1%         1%         2%         1%         3%         4%         1%         1%         3%         4%         1%         1%         3%         3%         3%         3%         3%         3%         3%         3%         3%         3%         3%         3%         3%                                                                                                                                                                                                                                                                                                                                                                         | Voter Turpout                   |                     |                |                 |        |               |                |                 |              |              |        |
| % NH White est.         55%         28%         33%         13%         14%         17%         11%         19%         27%           % NH Black         0%         5%         8%         3%         2%         2%         2%         3%         4%           Yoter Turnout<br>(Nov 2014)         '5 Latino         27%         49%         41%         73%         68%         62%         74%         67%         533           '6 Namos Sumaned         2%         3%         3%         3%         1%         2%         3%         1%         2%         3%         1%         2%         3%         1%         2%         3%         1%         2%         3%         1%         2%         2%         3%         3%         1%         2%         3%         2%         3%         2%         3%         2%         3%         2%         3%         3%         2%         3%         3%         2%         3%         3%         2%         3%         3%         3%         3%         3%         3%         3%         3%         3%         3%         3%         3%         3%         3%         3%         3%         3%         3%         3%         3% </td <td></td>                                                                                                                                                                                                                                                                       |                                 |                     |                |                 |        |               |                |                 |              |              |        |
| % NH Black         6%         5%         8%         3%         2%         2%         2%         2%         3%         4%           Voter Turnout<br>(Nov 2014)         Total         5,943         4,050         4,689         2,974         3,023         2,256         2,937         3,063         28,0           % Asian-Surnamed         2%         3%         3%         3%         1%         2%         1%         2%         1%         5%         5%         5%         5%         5%         5%         3%         2%         1%         2%         1%         2%         1%         2%         1%         2%         1%         2%         1%         2%         1%         2%         1%         2%         1%         2%         1%         2%         1%         2%         1%         3%         2%         3%         5%         5%         5%         5%         5%         5%         5%         5%         5%         5%         5%         5%         5%         5%         5%         5%         5%         5%         5%         5%         5%         5%         5%         5%         5%         5%         5%         5%         5%         5%                                                                                                                                                                                                                                                                                                                                                                                          | (1407 2010)                     | 1                   |                |                 |        |               |                |                 |              |              |        |
| $ \begin{array}{ c c c c c c c c c c c c c c c c c c c$                                                                                                                                                                                                                                                                                                                                                                                                                                                                                                                                                                                                                                                                                                                                                                                                                                                                                                                                                                                                                                                                                                                                                                                                                                                                                                                                                                                                                                                                                                          |                                 |                     |                |                 |        |               |                |                 |              |              |        |
| Voter Turnott<br>(Nov 2014)         % Latino         27%         49%         41%         73%         68%         62%         74%         67%         53%           (Nov 2014)         % Elipino-Surnamed         2%         3%         3%         1%         2%         1%         2%         4%         7%         8%         2%         4%         7%         8%         2%         4%         7%         8%         2%         3%         2%         4%         7%         8%         2%         3%         2%         3%         2%         4%         7%         8%         2%         3%         2%         3%         2%         3%         2%         3%         2%         3%         3%         3%         3%         3%         3%         3%         3%         3%         3%         3%         3%         3%         3%         3%         3%         3%         3%         3%         3%         3%         3%         3%         3%         3%         3%         3%         3%         3%         3%         3%         3%         3%         3%         3%         3%         3%         3%         3%         3%         3%         3%         3%         3%<                                                                                                                                                                                                                                                                                                                                                                                 |                                 |                     |                |                 |        |               |                |                 |              |              |        |
| Voter Turnout<br>(Nov 2014)         % Asian-Surnamed<br>% highino-Surnamed         2%         3%         3%         3%         1%         2%         1%         2%         2%         3%         3%         3%         1%         2%         1%         2%         2%         3%           % b NH White est.         64%         38%         44%         16%         21%         22%         18%         24%         35%           ACS Pop. Est.         Total         25,004         26,242         27,714         25,529         25,501         24,542         25,002         24,035         203,5           Age         age(0-1)         25%         31%         30%         33%         33%         33%         33%         33%         33%         33%         33%         33%         33%         33%         33%         33%         33%         33%         33%         33%         33%         33%         33%         33%         33%         33%         33%         33%         33%         33%         33%         33%         33%         33%         33%         33%         33%         33%         33%         33%         33%         33%         33%         33%         33%         33%         33% </td <td></td> <td></td> <td></td> <td></td> <td></td> <td></td> <td>,</td> <td></td> <td></td> <td>,</td> <td></td>                                                                                                                                                                                                                     |                                 |                     |                |                 |        |               | ,              |                 |              | ,            |        |
| (Nov 2014)         % Elipino-Sumamed         1%         3%         2%         4%         7%         8%         2%         2%         3%           % NH White est.         64%         38%         44%         16%         21%         22%         28%         3%         35%         35%         35%         35%         35%         35%         35%         35%         35%         35%         35%         35%         35%         35%         35%         35%         35%         32%         32%         32%         32%         32%         32%         32%         32%         32%         32%         32%         32%         32%         32%         32%         32%         32%         32%         32%         32%         32%         32%         32%         32%         32%         32%         32%         32%         32%         32%         32%         32%         32%         32%         32%         32%         32%         32%         32%         32%         32%         32%         32%         32%         32%         32%         32%         32%         32%         32%         32%         32%         32%         32%         32%         32%         32%         32% <td>N. (71</td> <td></td>                                                                                                                                                                                                                                         | N. (71                          |                     |                |                 |        |               |                |                 |              |              |        |
| $ \begin{array}{ c c c c c c c c c c c c c c c c c c c$                                                                                                                                                                                                                                                                                                                                                                                                                                                                                                                                                                                                                                                                                                                                                                                                                                                                                                                                                                                                                                                                                                                                                                                                                                                                                                                                                                                                                                                                                                          |                                 |                     |                |                 |        |               |                |                 |              |              |        |
| $ \begin{array}{ c c c c c c c c c c c c c c c c c c c$                                                                                                                                                                                                                                                                                                                                                                                                                                                                                                                                                                                                                                                                                                                                                                                                                                                                                                                                                                                                                                                                                                                                                                                                                                                                                                                                                                                                                                                                                                          | (Nov 2014)                      |                     |                |                 |        |               |                |                 |              |              |        |
| $ \begin{array}{ c c c c c c c c c c c c c c c c c c c$                                                                                                                                                                                                                                                                                                                                                                                                                                                                                                                                                                                                                                                                                                                                                                                                                                                                                                                                                                                                                                                                                                                                                                                                                                                                                                                                                                                                                                                                                                          |                                 |                     |                |                 |        |               |                |                 |              |              |        |
| Age         age0-19 $25\%$ $31\%$ $30\%$ $33\%$ $36\%$ $32\%$ $32\%$ $32\%$ $32\%$ $32\%$ $32\%$ $32\%$ $32\%$ $32\%$ $32\%$ $32\%$ $32\%$ $32\%$ $32\%$ $32\%$ $32\%$ $32\%$ $32\%$ $32\%$ $32\%$ $32\%$ $32\%$ $32\%$ $32\%$ $32\%$ $32\%$ $32\%$ $32\%$ $32\%$ $32\%$ $32\%$ $32\%$ $32\%$ $32\%$ $32\%$ $32\%$ $32\%$ $32\%$ $32\%$ $32\%$ $32\%$ $32\%$ $32\%$ $32\%$ $32\%$ $32\%$ $32\%$ $32\%$ $32\%$ $32\%$ $32\%$ $32\%$ $32\%$ $32\%$ $32\%$ $32\%$ $32\%$ $32\%$ $32\%$ $32\%$ $32\%$ $32\%$ $32\%$ $32\%$ $32\%$ $32\%$ $32\%$ $32\%$ $32\%$ $32\%$ $32\%$ $32\%$ $32\%$ $32\%$ $32\%$ $32\%$ $32\%$ $32\%$ $32\%$ $32\%$ $32\%$ <t< td=""><td></td><td></td><td></td><td></td><td></td><td></td><td></td><td></td><td></td><td></td><td></td></t<>                                                                                                                                                                                                                                                                                                                                                                                                                                                                                                                                                                                                                                                                                                                                                                                                 |                                 |                     |                |                 |        |               |                |                 |              |              |        |
| Age         age20-60         55%         55%         58%         57%         55%         55%         56%         54%         56%           Immigration         immigrants         21%         30%         29%         44%         46%         46%         43%         34%         32%         37%           anguage spoken at home         english         58%         39%         45%         22%         19%         23%         19%         28%         32%         32%           anguage spoken at home         english         58%         39%         45%         22%         19%         23%         19%         28%         32%           anguage spoken at home         english         58%         39%         45%         22%         19%         23%         19%         28%         6%         6%         6%         6%         6%         6%         6%         6%         6%         6%         6%         6%         6%         6%         6%         6%         6%         6%         6%         6%         6%         6%         6%         6%         6%         6%         6%         6%         6%         6%         6%         6%         6%         6%         6                                                                                                                                                                                                                                                                                                                                                                         | ACS Pop. Est.                   |                     | ,              |                 |        | ,             | ,              |                 | ,            |              |        |
| $ \begin{array}{ c c c c c c c c c c c c c c c c c c c$                                                                                                                                                                                                                                                                                                                                                                                                                                                                                                                                                                                                                                                                                                                                                                                                                                                                                                                                                                                                                                                                                                                                                                                                                                                                                                                                                                                                                                                                                                          |                                 | 0                   |                |                 |        |               |                |                 |              |              |        |
| $ \begin{array}{ c c c c c c c c c c c c c c c c c c c$                                                                                                                                                                                                                                                                                                                                                                                                                                                                                                                                                                                                                                                                                                                                                                                                                                                                                                                                                                                                                                                                                                                                                                                                                                                                                                                                                                                                                                                                                                          | Age                             | 0                   |                |                 |        |               |                |                 |              |              | 56%    |
| $ \begin{array}{ c c c c c c c c c c c c c c c c c c c$                                                                                                                                                                                                                                                                                                                                                                                                                                                                                                                                                                                                                                                                                                                                                                                                                                                                                                                                                                                                                                                                                                                                                                                                                                                                                                                                                                                                                                                                                                          |                                 | age60plus           |                |                 |        |               |                |                 |              |              | 13%    |
| $ \begin{array}{ c c c c c c c c c c c c c c c c c c c$                                                                                                                                                                                                                                                                                                                                                                                                                                                                                                                                                                                                                                                                                                                                                                                                                                                                                                                                                                                                                                                                                                                                                                                                                                                                                                                                                                                                                                                                                                          | Immigration                     | immigrants          |                |                 |        |               | 46%            |                 | 43%          |              | 37%    |
| $ \begin{array}{c c c c c c c c c c c c c c c c c c c $                                                                                                                                                                                                                                                                                                                                                                                                                                                                                                                                                                                                                                                                                                                                                                                                                                                                                                                                                                                                                                                                                                                                                                                                                                                                                                                                                                                                                                                                                                          | minigration                     | naturalized         |                | 41%             | 49%    | 37%           | 38%            | 27%             | 34%          | 32%          | 37%    |
| $ \begin{array}{ c c c c c c c c c c c c c c c c c c c$                                                                                                                                                                                                                                                                                                                                                                                                                                                                                                                                                                                                                                                                                                                                                                                                                                                                                                                                                                                                                                                                                                                                                                                                                                                                                                                                                                                                                                                                                                          | anguago spolton at              | english             | 58%            | 39%             | 45%    | 22%           | 19%            | 23%             | 19%          | 28%          | 32%    |
| $ \begin{array}{ c c c c c c c c c c c c c c c c c c c$                                                                                                                                                                                                                                                                                                                                                                                                                                                                                                                                                                                                                                                                                                                                                                                                                                                                                                                                                                                                                                                                                                                                                                                                                                                                                                                                                                                                                                                                                                          | 0 0 1                           | spanish             | 36%            | 56%             | 47%    | 69%           | 70%            | 66%             | 76%          | 69%          | 61%    |
| $ \begin{array}{c c c c c c c c c c c c c c c c c c c $                                                                                                                                                                                                                                                                                                                                                                                                                                                                                                                                                                                                                                                                                                                                                                                                                                                                                                                                                                                                                                                                                                                                                                                                                                                                                                                                                                                                                                                                                                          | nome                            | asian-lang          | 4%             | 4%              | 7%     | 7%            | 9%             | 9%              | 4%           | 2%           | 6%     |
| $ \begin{array}{c c c c c c c c c c c c c c c c c c c $                                                                                                                                                                                                                                                                                                                                                                                                                                                                                                                                                                                                                                                                                                                                                                                                                                                                                                                                                                                                                                                                                                                                                                                                                                                                                                                                                                                                                                                                                                          |                                 | other lang          | 2%             | 1%              | 1%     | 1%            | 2%             | 2%              | 1%           | 1%           | 1%     |
| $ \begin{array}{c c c c c c c c c c c c c c c c c c c $                                                                                                                                                                                                                                                                                                                                                                                                                                                                                                                                                                                                                                                                                                                                                                                                                                                                                                                                                                                                                                                                                                                                                                                                                                                                                                                                                                                                                                                                                                          | Language Fluency                |                     | 16%            | 25%             | 21%    | 38%           | 41%            | 44%             | 42%          | 33%          | 32%    |
| $ \begin{array}{c c c c c c c c c c c c c c c c c c c $                                                                                                                                                                                                                                                                                                                                                                                                                                                                                                                                                                                                                                                                                                                                                                                                                                                                                                                                                                                                                                                                                                                                                                                                                                                                                                                                                                                                                                                                                                          | Education (among those age 25+) | ,                   | 54%            | 54%             | 52%    | 46%           | 46%            | 44%             | 46%          | 50%          | 49%    |
| $ \begin{array}{c c c c c c c c c c c c c c c c c c c $                                                                                                                                                                                                                                                                                                                                                                                                                                                                                                                                                                                                                                                                                                                                                                                                                                                                                                                                                                                                                                                                                                                                                                                                                                                                                                                                                                                                                                                                                                          |                                 | 0                   |                |                 |        |               |                |                 |              |              |        |
| Child in Household         Child-under18         28%         42%         44%         48%         44%         50%         50%         42%         42%         42%           ct of Pop. Age 16+         employed         62%         62%         67%         63%         60%         60%         60%         60%         60%         60%         60%         60%         62%         62%         67%         63%         60%         60%         60%         60%         62%         62%         62%         67%         63%         60%         60%         60%         62%         62%         62%         62%         60%         60%         60%         62%         62%         21%         18%         116%         116%         116%         12%         116%         116%         12%         116%         116%         12%         11%         116%         12%         21%         21%         21%         21%         21%         21%         21%         21%         21%         21%         21%         21%         21%         21%         21%         21%         21%         21%         21%         21%         31%         41%         41%         44%         36%         33%         27% <t< td=""><td></td><td></td><td></td><td></td><td></td><td></td><td></td><td></td><td></td><td></td></t<>                                                                                                                                                                                                                                             |                                 |                     |                |                 |        |               |                |                 |              |              |        |
| ct of Pop. Age 16+         employed         62%         62%         67%         63%         60%         60%         60%         60%         60%         60%         60%         62%         62%         62%         63%         60%         60%         60%         60%         60%         60%         62%         62%         62%         61%         16%         16%         16%         16%         16%         16%         16%         16%         16%         16%         16%         16%         16%         16%         16%         16%         16%         16%         16%         16%         16%         16%         16%         16%         16%         16%         16%         16%         16%         16%         16%         16%         16%         16%         16%         16%         16%         16%         16%         16%         16%         16%         16%         16%         16%         16%         16%         16%         16%         16%         16%         16%         16%         16%         16%         16%         16%         16%         16%         16%         16%         16%         16%         16%         16%         16%         16%         16%         16%                                                                                                                                                                                                                                                                                                                                                      | Thild in Household              | 0 0                 |                |                 |        |               |                |                 |              |              |        |
| income 0-25k         14%         16%         12%         16%         16%         21%         18%         18%         16%           Household Income         income 25-50k         19%         20%         19%         26%         29%         29%         27%         28%         24%           Household Income         income 50-75k         21%         21%         19%         26%         33%         27%         28%         24%           income 75-200k         41%         39%         44%         36%         33%         27%         28%         29%         36%           income 200k-plus         5%         4%         6%         5%         2%         1%         3%         3%         4%           Housing Stats         single family         72%         71%         71%         76%         79%         61%         79%         72%         72%           Housing Stats         rented         44%         43%         41%         48%         40%         58%         42%         50%         45%           owned         56%         57%         59%         52%         60%         42%         58%         50%         55%           tal population data fro                                                                                                                                                                                                                                                                                                                                                                             |                                 |                     |                |                 |        |               |                |                 |              |              |        |
| income 25-50k         19%         20%         19%         26%         29%         29%         27%         28%         24%           Household Income         income 50-75k         21%         21%         19%         18%         21%         21%         21%         21%         21%         21%         21%         21%         21%         21%         21%         21%         21%         21%         21%         21%         21%         21%         21%         21%         21%         21%         21%         21%         21%         21%         21%         21%         21%         21%         21%         21%         21%         21%         21%         21%         21%         31%         31%         31%         31%         31%         31%         31%         31%         31%         31%         31%         31%         31%         31%         31%         31%         31%         31%         31%         31%         31%         31%         31%         31%         31%         31%         31%         31%         31%         31%         31%         31%         31%         31%         31%         31%         31%         31%         31%         31%         31%         <                                                                                                                                                                                                                                                                                                                                                     | et of rop. Age 10+              | 1 7                 |                |                 |        |               |                |                 |              |              |        |
| Household Income         income 50-75k         21%         21%         19%         18%         21%         21%         21%         21%         21%         21%         21%         21%         21%         21%         21%         21%         21%         21%         21%         21%         21%         21%         21%         21%         21%         21%         21%         21%         21%         21%         21%         21%         21%         21%         21%         21%         21%         21%         21%         21%         21%         21%         21%         21%         21%         21%         21%         21%         31%         21%         21%         32%         32%         36%         42%         30%         44%         43%         41%         48%         40%         58%         42%         50%         45%         28%         28%         28%         28%         28%         28%         28%         28%         28%         28%         28%         28%         28%         28%         28%         28%         28%         28%         28%         28%         28%         28%         28%         28%         28%         50%         55%         41%         48% </td <td></td>                                                                                                                                                                                                                                |                                 |                     |                |                 |        |               |                |                 |              |              |        |
| income 75-200k         41%         39%         44%         36%         33%         27%         28%         29%         36%           income 200k-plus         5%         4%         6%         5%         2%         1%         3%         3%         4%           Housing Stats         single family         72%         71%         71%         76%         79%         61%         79%         72%         72%         72%         72%         72%         72%         72%         72%         72%         72%         72%         72%         72%         72%         72%         72%         72%         72%         72%         72%         72%         72%         72%         72%         72%         72%         72%         72%         72%         72%         72%         72%         72%         72%         72%         72%         72%         72%         72%         72%         72%         72%         72%         72%         72%         72%         72%         72%         72%         72%         72%         72%         72%         72%         72%         72%         72%         72%         72%         72%         72%         72%         72%         72%         <                                                                                                                                                                                                                                                                                                                                                             | Household Income                |                     |                |                 |        |               |                |                 |              |              |        |
| income 200k-plus         5%         4%         6%         5%         2%         1%         3%         3%         4%           Housing Stats         single family         72%         71%         71%         76%         79%         61%         79%         72%         72%         72%         72%         72%         72%         72%         72%         72%         72%         72%         72%         72%         72%         72%         72%         72%         72%         72%         72%         72%         72%         72%         72%         72%         72%         72%         72%         72%         72%         72%         72%         72%         72%         72%         72%         72%         72%         72%         72%         72%         72%         72%         72%         72%         72%         72%         72%         72%         72%         72%         72%         72%         72%         72%         72%         72%         72%         72%         72%         72%         72%         72%         72%         72%         72%         72%         72%         72%         72%         72%         72%         72%         72%         72%         72% <td>nousenoid Income</td> <td></td>                                                                                                                                                                                                                              | nousenoid Income                |                     |                |                 |        |               |                |                 |              |              |        |
| single family         72%         71%         76%         79%         61%         79%         72%         72%         72%         72%         72%         72%         72%         72%         72%         72%         72%         72%         72%         72%         72%         72%         72%         72%         72%         72%         72%         72%         72%         72%         72%         72%         72%         72%         72%         72%         72%         72%         72%         72%         72%         72%         72%         72%         72%         72%         72%         72%         72%         72%         72%         72%         72%         72%         72%         72%         72%         72%         72%         72%         72%         72%         72%         72%         72%         72%         72%         72%         72%         72%         72%         72%         72%         72%         72%         72%         72%         72%         72%         72%         72%         72%         72%         72%         72%         72%         72%         72%         72%         72%         72%         72%         72%         72%         72%         <                                                                                                                                                                                                                                                                                                                                                      |                                 |                     |                |                 |        |               |                |                 |              |              |        |
| Mousing Stats         multi-family         28%         29%         29%         24%         21%         39%         21%         28%         28%           rented         44%         43%         41%         48%         40%         58%         42%         50%         45%           owned         56%         57%         59%         52%         60%         42%         58%         50%         55%           tal population data from the 2010 Decennial Census.                56%         55%         50%         55%         55%         50%         55%         55%         55%         55%         55%         55%         55%         55%         55%         55%         55%         55%         55%         55%         55%         55%         55%         55%         55%         55%         55%         55%         55%         55%         55%         55%         55%         55%         55%         55%         55%         55%         55%         55%         55%         55%         55%         55%         55%         55%         55%         55%         55%         55%         55%         55%         55%<                                                                                                                                                                                                                                                                                                                                                                                                                        |                                 | 1                   |                |                 |        |               |                |                 |              |              | 4%     |
| Housing Stats       rented       44%       43%       41%       48%       40%       58%       42%       50%       45%         owned       56%       57%       59%       52%       60%       42%       58%       50%       55%         tal population data from the 2010 Decennial Census.                                                                                                                                                                                                                                                                                                                                                                                                                                                                                                                                                                                                                                                                                                                                                                                                                                                                                                                                                                                                                                                                                                                                                                                                                                                                         |                                 | <i>.</i> ,          |                |                 |        |               |                |                 |              |              |        |
| rented       44%       43%       41%       48%       40%       58%       42%       50%       45%         owned       56%       57%       59%       52%       60%       42%       58%       50%       55%         stal population data from the 2010 Decennial Census. <td>Housing Stats</td> <td></td> <td></td> <td></td> <td></td> <td></td> <td></td> <td></td> <td></td> <td></td> <td>28%</td>                                                                                                                                                                                                                                                                                                                                                                                                                                                                                                                                                                                                                                                                                                                                                                                                                                                                                                                                                                                                                                                                                                                                                              | Housing Stats                   |                     |                |                 |        |               |                |                 |              |              | 28%    |
| tal population data from the 2010 Decennial Census. rname-based Voter Registration and Turnout data from the California Statewide Database. tino voter registration and turnout data are Spanish-surname counts adjusted using Census Population Department undercount estimates. NH White and NH Black registration                                                                                                                                                                                                                                                                                                                                                                                                                                                                                                                                                                                                                                                                                                                                                                                                                                                                                                                                                                                                                                                                                                                                                                                                                                             |                                 |                     |                |                 |        |               |                |                 |              |              | 45%    |
| rname-based Voter Registration and Turnout data from the California Statewide Database. tino voter registration and turnout data are Spanish-surname counts adjusted using Census Population Department undercount estimates. NH White and NH Black registration                                                                                                                                                                                                                                                                                                                                                                                                                                                                                                                                                                                                                                                                                                                                                                                                                                                                                                                                                                                                                                                                                                                                                                                                                                                                                                 |                                 | owned               | 56%            | 57%             | 59%    | 52%           | 60%            | 42%             | 58%          | 50%          | 55%    |
| tino voter registration and turnout data are Spanish-surname counts adjusted using Census Population Department undercount estimates. NH White and NH Black registration                                                                                                                                                                                                                                                                                                                                                                                                                                                                                                                                                                                                                                                                                                                                                                                                                                                                                                                                                                                                                                                                                                                                                                                                                                                                                                                                                                                         |                                 |                     | the California | Statewide Datab | ase    |               |                |                 |              |              |        |
|                                                                                                                                                                                                                                                                                                                                                                                                                                                                                                                                                                                                                                                                                                                                                                                                                                                                                                                                                                                                                                                                                                                                                                                                                                                                                                                                                                                                                                                                                                                                                                  |                                 |                     |                |                 |        | Department up | dercount estim | aton NILI White | and NH Black | registration |        |
|                                                                                                                                                                                                                                                                                                                                                                                                                                                                                                                                                                                                                                                                                                                                                                                                                                                                                                                                                                                                                                                                                                                                                                                                                                                                                                                                                                                                                                                                                                                                                                  | tino voter remetration an       |                     |                |                 |        |               |                |                 |              |              |        |