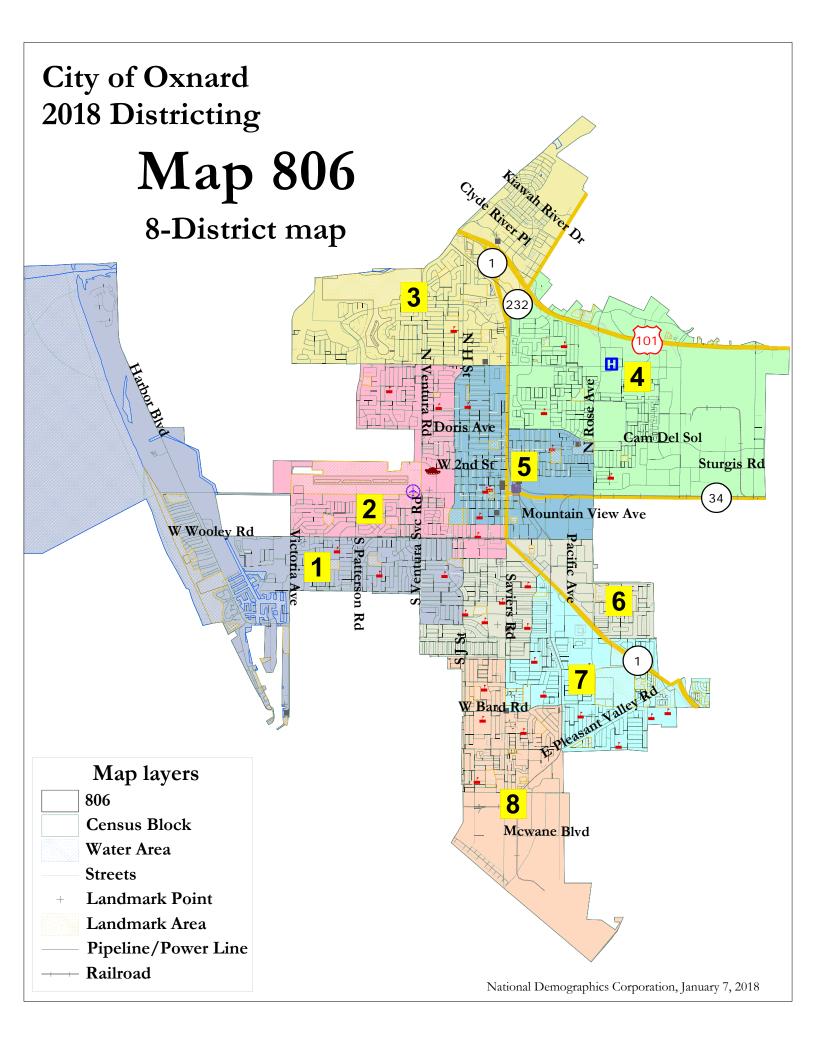

|                                                                                                                                                                                                                                                                                                                                                                                                                                                                                                                                                                                                                                                                                                                                                                                                                                                                                                                                                                                                                                                                                                                                                                                                                                                                                                                                                                                                                                                                                                                                       |                           | 1                              |                    | Oxnard -         | <b>^</b> |               |                |                |              |              | 1          |
|---------------------------------------------------------------------------------------------------------------------------------------------------------------------------------------------------------------------------------------------------------------------------------------------------------------------------------------------------------------------------------------------------------------------------------------------------------------------------------------------------------------------------------------------------------------------------------------------------------------------------------------------------------------------------------------------------------------------------------------------------------------------------------------------------------------------------------------------------------------------------------------------------------------------------------------------------------------------------------------------------------------------------------------------------------------------------------------------------------------------------------------------------------------------------------------------------------------------------------------------------------------------------------------------------------------------------------------------------------------------------------------------------------------------------------------------------------------------------------------------------------------------------------------|---------------------------|--------------------------------|--------------------|------------------|----------|---------------|----------------|----------------|--------------|--------------|------------|
| Decision from ideal         528         -150         -6.00         1.449         -745         -6.27         41.6         -220           Total Pop         % Decision         2.17%         6.00%         6.01%         7.27%         8.06%         8.01%         -2.01%         8.01%         8.01%         8.01%         8.01%         8.01%         8.01%         8.01%         8.01%         8.01%         8.01%         8.01%         8.01%         8.01%         8.01%         8.01%         8.01%         8.01%         8.01%         8.01%         8.01%         8.01%         8.01%         8.01%         8.01%         8.01%         8.01%         8.01%         8.01%         8.01%         8.01%         8.01%         8.01%         8.01%         8.01%         8.01%         8.01%         8.01%         8.01%         8.01%         8.01%         8.01%         8.01%         8.01%         8.01%         8.01%         8.01%         8.01%         8.01%         8.01%         8.01%         8.01%         8.01%         8.01%         8.01%         8.01%         8.01%         8.01%         8.01%         8.01%         8.01%         8.01%         8.01%         8.01%         8.01%         8.01%         8.01%         8.01%         8.01%         8.01% <th>District</th> <th></th> <th>1</th> <th>2</th> <th>3</th> <th>4</th> <th>5</th> <th>6</th> <th>7</th> <th>8</th> <th>Tota</th>                                                                                                                       | District                  |                                | 1                  | 2                | 3        | 4             | 5              | 6              | 7            | 8            | Tota       |
| 24,08         % Decation         21.9%         0.01%         2.23%         1.86%         3.01%         2.53%         1.68%         0.09%         0.01%           Toul Pop         % High         50%         19%         19%         19%         19%         19%         19%         19%         19%         19%         19%         19%         19%         19%         19%         19%         19%         19%         19%         19%         19%         19%         19%         19%         19%         19%         19%         19%         19%         19%         19%         19%         19%         19%         19%         19%         19%         19%         19%         19%         19%         19%         19%         19%         19%         19%         19%         19%         19%         19%         19%         19%         19%         19%         19%         19%         19%         19%         19%         19%         19%         19%         19%         19%         19%         19%         19%         19%         19%         19%         19%         19%         19%         19%         19%         19%         19%         19%         19%         19%         19%                                                                                                                                                                                                                                                                                                                                  | Ideal                     | Total Pop                      | 25,266             | 24,588           | 24,088   | 26,187        | 23,993         | 24,111         | 25,154       | 24,518       | 197,90     |
| No. Trip         Control         Contro         Contro         Control <th< td=""><td>24 738</td><td>Deviation from ideal</td><td>528</td><td>-150</td><td>-650</td><td>1,449</td><td>-745</td><td>-627</td><td>416</td><td>-220</td><td>2,194</td></th<>             | 24 738                    | Deviation from ideal           | 528                | -150             | -650     | 1,449         | -745           | -627           | 416          | -220         | 2,194      |
| Total Pop \$\$ \$\$ \$\$ \$\$ \$\$ \$\$ \$\$ \$\$ \$\$ \$\$ \$\$ \$\$ \$\$                                                                                                                                                                                                                                                                                                                                                                                                                                                                                                                                                                                                                                                                                                                                                                                                                                                                                                                                                                                                                                                                                                                                                                                                                                                                                                                                                                                                                                                            | 24,730                    | % Deviation                    | 2.13%              | -0.61%           | -2.63%   | 5.86%         | -3.01%         | -2.53%         | 1.68%        | -0.89%       | 8.87%      |
| Total Pop         %         9%         9%         1%         2%         2%         2%         2%         2%         2%         2%         2%         2%         2%         2%         2%         2%         2%         2%         2%         2%         2%         2%         2%         2%         2%         2%         2%         2%         2%         2%         2%         2%         2%         2%         2%         2%         2%         2%         2%         2%         2%         2%         2%         2%         2%         2%         2%         2%         2%         2%         2%         2%         2%         2%         2%         2%         2%         2%         2%         2%         2%         2%         2%         2%         2%         2%         2%         2%         2%         2%         2%         2%         2%         2%         2%         2%         2%         2%         2%         2%         2%         2%         2%         2%         2%         2%         2%         2%         2%         2%         2%         2%         2%         2%         2%         2%         2%         2%         2%         <                                                                                                                                                                                                                                                                                                                                                                        |                           | % Hisp                         | 56%                | 69%              | 61%      | 72%           | 86%            | 89%            | 75%          | 81%          | 74%        |
| by N1H Mack         3%         4%         4%         3%         2%         1%         2%         2%         2%         2%         2%         2%         2%         2%         2%         2%         2%         2%         2%         2%         1%         12%         9%         12%         9%         12%         9%         12%         9%         12%         12%         10%         11%         10%         11%         10%         11%         10%         11%         10%         11%         10%         11%         10%         11%         10%         10%         10%         10%         10%         10%         10%         10%         10%         10%         10%         10%         10%         10%         10%         10%         10%         10%         10%         10%         10%         10%         10%         10%         10%         10%         10%         10%         10%         10%         10%         10%         10%         10%         10%         10%         10%         10%         10%         10%         10%         10%         10%         10%         10%         10%         10%         10%         10%         10%         10%         10%                                                                                                                                                                                                                                                                                                                                        |                           | % NH White                     | 34%                | 18%              | 25%      | 11%           | 9%             | 5%             | 9%           | 6%           | 15%        |
| Unit         16.459         14.078         16.024         13.946         10.128         9.099         12.155         9.270           Critizen Voting Age<br>Pop         "50.HH White         47%         69%         45%         16%         18%         10%         10%         16%         15%         10%         16%         16%         16%         16%         16%         16%         16%         16%         16%         16%         16%         16%         16%         16%         16%         16%         16%         16%         16%         16%         16%         16%         16%         16%         16%         16%         16%         16%         16%         16%         16%         16%         16%         16%         16%         16%         16%         16%         16%         16%         16%         16%         16%         16%         16%         16%         16%         16%         16%         16%         16%         16%         16%         16%         16%         16%         16%         16%         16%         16%         16%         16%         16%         16%         16%         16%         16%         16%         16%         16%         16%         16% <td< td=""><td>Total Pop</td><td>% NH Black</td><td>3%</td><td>4%</td><td>4%</td><td>3%</td><td>2%</td><td>1%</td><td>2%</td><td>2%</td><td>3%</td></td<>                                                                                                                                                                | Total Pop                 | % NH Black                     | 3%                 | 4%               | 4%       | 3%            | 2%             | 1%             | 2%           | 2%           | 3%         |
| Citizen Voting Age<br>Pop         '9         Histip         42%         00%         54%         63%         72%         81%         99%         01%           9         NH White         47%         24%         30%         16%         18%         10%         15%         9%         41%         10%         15%         9%         41%         10%         15%         9%         41%         10%         15%         9%         41%         10%         10%         10%         10%         10%         10%         10%         10%         10%         10%         10%         10%         10%         10%         10%         10%         10%         10%         10%         10%         10%         10%         10%         10%         10%         10%         10%         10%         10%         10%         10%         10%         10%         10%         10%         10%         10%         10%         10%         10%         10%         10%         10%         10%         10%         10%         10%         10%         10%         10%         10%         10%         10%         10%         10%         10%         10%         10%         10%         10%         10%                                                                                                                                                                                                                                                                                                                                  |                           | % Asian-American               | 5%                 | 8%               | 9%       | 13%           | 2%             | 4%             | 12%          | 9%           | 8%         |
| Charler Voting Age<br>Pop         Fight Shill White         47%         24%         30%         16%         18%         01%         01%         16%         16%         16%         16%         16%         16%         16%         16%         16%         16%         16%         16%         16%         16%         16%         16%         16%         16%         16%         16%         16%         16%         16%         16%         16%         16%         16%         16%         17%         17%         17%         17%         17%         17%         17%         17%         17%         17%         17%         17%         17%         17%         17%         17%         17%         17%         17%         17%         17%         17%         17%         17%         17%         17%         17%         17%         17%         17%         17%         17%         17%         17%         17%         17%         17%         17%         17%         17%         17%         17%         17%         17%         17%         17%         17%         17%         17%         17%         17%         17%         17%         17%         17%         17%         17%         17%                                                                                                                                                                                                                                                                                                                       |                           | Total                          | 16,459             | 14,078           | 16,024   | 13,946        | 10,728         | 9,099          | 12,155       | 9,270        | 101,75     |
| Under Vortig Age<br>Pop         Pop         Pop<         Pop         Pop         Pop<         Pop         Pop<         Pop                                                                                                                                                                                                                                                                                                                        |                           | % Hisp                         | 42%                | 60%              | 54%      | 63%           | 72%            | 81%            | 59%          | 61%          | 60%        |
| Pop         % NH Black         3%         9%         9%         9%         9%         9%         9%         9%         9%         9%         9%         9%         9%         9%         9%         9%         9%         9%         9%         9%         9%         10%         10%         3%         3%         9%         2%         17%         17%         17%         17%         17%         17%         17%         17%         17%         17%         17%         17%         17%         17%         17%         17%         17%         17%         17%         17%         17%         17%         17%         17%         17%         17%         17%         15%         17%         15%         17%         15%         15%         15%         17%         15%         15%         15%         15%         15%         15%         15%         15%         15%         15%         15%         15%         15%         15%         15%         15%         15%         15%         15%         15%         15%         15%         15%         15%         15%         15%         15%         15%         15%         15%         15%         15%         15%         15%<                                                                                                                                                                                                                                                                                                                                        |                           |                                |                    |                  |          |               |                |                |              |              | 24%        |
| % Asian/Par.Lil.         5%         9%         10%         10%         1%         9%         10%         1%         9%         1%         1%         1%         1%         1%         1%         1%         1%         1%         1%         1%         1%         1%         1%         1%         1%         1%         1%         1%         1%         1%         1%         1%         1%         1%         1%         1%         1%         1%         1%         1%         1%         1%         1%         2%         2%         2%         2%         2%         2%         2%         2%         2%         2%         2%         2%         2%         2%         2%         2%         2%         2%         2%         2%         2%         2%         2%         2%         2%         2%         2%         2%         2%         2%         2%         2%         2%         2%         2%         2%         2%         2%         2%         2%         2%         2%         2%         2%         2%         2%         2%         2%         2%         2%         2%         2%         2%         2%         2%         2%         2% <td>Рор</td> <td></td> <td></td> <td></td> <td></td> <td></td> <td></td> <td></td> <td></td> <td></td> <td>4%</td>                                                                                                                                                                                                                                                    | Рор                       |                                |                    |                  |          |               |                |                |              |              | 4%         |
| $ \begin{array}{ c c c c c c c c c c c c c c c c c c c$                                                                                                                                                                                                                                                                                                                                                                                                                                                                                                                                                                                                                                                                                                                                                                                                                                                                                                                                                                                                                                                                                                                                                                                                                                                                                                                                                                                                                                                                               |                           |                                |                    |                  |          |               |                |                |              |              | 11%        |
| Voter Registration<br>(Nov 2010)         % Lation est.         44%         61%         50%         72%         77%         88%         75%         75%           (Nov 2010)         % Filipino-Stumaned         2%         3%         3%         1%         1%         1%         1%         1%         1%         1%         1%         1%         1%         1%         1%         1%         1%         1%         1%         1%         1%         1%         1%         1%         1%         1%         1%         1%         1%         1%         1%         1%         1%         1%         1%         1%         1%         1%         1%         1%         1%         1%         1%         1%         1%         1%         1%         1%         1%         1%         1%         1%         1%         1%         1%         1%         1%         1%         1%         1%         1%         1%         1%         1%         1%         1%         1%         1%         1%         1%         1%         1%         1%         1%         1%         1%         1%         1%         1%         1%         1%         1%         1%         1%         1%                                                                                                                                                                                                                                                                                                                                                        |                           |                                |                    |                  |          |               |                |                |              |              | 79,70      |
| Voter Registration<br>(Nov 2016)         % Filipino-Sumamed<br>% Filipino-Sumamed<br>2%         2%         3%         3%         5%         2%         2%         6%           % NH White est.         44%         28%         3%         5%         2%         2%         6%         5%           % NH Black         3%         6%         8%         3%         1%         1%         2%         5%         2%         5%         2%         6%         5%         2%         6%         5%         2%         6%         5%         2%         6%         5%         2%         6%         5%         1%         2%         2%         6%         3%         3%         1%         2%         2%         2%         3%         3%         1%         1%         2%         2%         3%         3%         1%         1%         2%         2%         3%         3%         1%         1%         1%         1%         1%         1%         2%         1%         1%         1%         1%         1%         1%         1%         1%         1%         1%         1%         1%         1%         1%         1%         1%         1%         1%         1%         1%         <                                                                                                                                                                                                                                                                                                                                           |                           |                                | ,                  | ,                |          | · · · ·       | · · · ·        | · · · · ·      |              |              | 65%        |
| (Nov 2016)         %         %         3%         3%         5%         2%         2%         6%         5%           % NH White est.         48%         28%         33%         17%         15%         7%         15%         15%         5%           Vore Turnout         % Aian Surmaned         10,154         7,917         9,486         8,130         5,158         5,408         6,507         4,571           Vore Turnout         % Asian-Surmaned         2%         2%         3%         3%         1%         1%         1%         2%         2%         3%         3%         1%         1%         1%         2%         2%         3%         3%         1%         1%         1%         2%         2%         3%         3%         1%         1%         1%         2%         2%         3%         3%         1%         1%         1%         1%         2%         2%         3%         3%         1%         1%         1%         2%         2%         2%         2%         2%         2%         2%         2%         2%         2%         2%         2%         2%         2%         2%         2%         2%         2%         2%                                                                                                                                                                                                                                                                                                                                                             | Voter Registration        |                                |                    |                  |          |               |                |                |              |              | 2%         |
| % NH White est.         48%         28%         33%         17%         15%         15%         15%           Voter Turnout<br>(Nov 2016)         Total         10,154         7,917         9,456         8,130         5,158         5,408         6,607         4,571           Voter Turnout<br>(Nov 2016)         % Asian Samaned         12%         2%         3%         72%         76%         87%         73%         74%           % Asian Samaned         19%         3%         2%         2%         4%         2%         2%         3%         1%         1%         1%         1%         1%         1%         1%         1%         1%         1%         1%         1%         1%         1%         1%         1%         1%         1%         1%         1%         1%         1%         1%         1%         1%         1%         1%         1%         1%         1%         1%         1%         1%         1%         1%         1%         1%         1%         1%         1%         1%         1%         1%         1%         1%         1%         1%         1%         1%         1%         1%         1%         1%         1%         1%         1                                                                                                                                                                                                                                                                                                                                        | 0                         |                                |                    |                  |          |               |                |                |              |              | 3%         |
| % NH Black         3%         6%         8%         3%         3%         3%         1%         2%         2%           Voter Turnout<br>(Nov 2016)         "Total         10,154         7,217         9,436         8,130         5,158         5,408         6,507         4,571           (Nov 2016)         % Falipno-Surnanced         2%         2%         3%         3%         1%         1%         1%         2%           % Falipno-Surnanced         1%         3%         2%         4%         2%         3%         6%         6%         6%         6%         6%         6%         1%         1%         1%         1%         1%         2%         2%         2%         2%         2%         2%         1%         1%         2%         2%         1%         1%         1%         1%         1%         1%         2%         2%         4%         1%         1%         2%         2%         1%         1%         2%         2%         4%         1%         1%         2%         2%         2%         2%         1%         1%         2%         2%         2%         2%         2%         2%         2%         2%         2%         2% <td rowspan="2">(Nov 2016)</td> <td>1</td> <td></td> <td></td> <td></td> <td></td> <td></td> <td></td> <td></td> <td></td> <td>25%</td>                                                                                                                                                                                                               | (Nov 2016)                | 1                              |                    |                  |          |               |                |                |              |              | 25%        |
| $ \begin{array}{ c c c c c c c c c c c c c c c c c c c$                                                                                                                                                                                                                                                                                                                                                                                                                                                                                                                                                                                                                                                                                                                                                                                                                                                                                                                                                                                                                                                                                                                                                                                                                                                                                                                                                                                                                                                                               |                           |                                |                    |                  |          |               |                |                |              |              | 4%         |
| Voter Turnout<br>(Nov 2010)         % Latino         41%         59%         48%         72%         76%         87%         73%         74%           % Kish Surnamed         2%         3%         3%         1%         1%         1%         2%         3%         1%         1%         2%         3%         1%         1%         2%         3%         1%         1%         2%         3%         1%         1%         2%         2%         3%         1%         1%         1%         2%         2%         3%         1%         1%         1%         1%         2%         2%         3%         3%         1%         1%         2%         2%         3%         3%         1%         1%         1%         2%         2%         3%         3%         1%         1%         2%         2%         3%         3%         1%         3%         8%         8%         8%         8%         8%         8%         3%         1%         1%         1%         2%         23%         3%         3%         3%         3%         3%         3%         3%         3%         3%         3%         3%         3%         3%         3%         3%                                                                                                                                                                                                                                                                                                                                                                  |                           |                                |                    |                  |          |               |                |                |              |              |            |
| Voter Turnout<br>(Nov 2016)         % Axian-Surnamed<br>% Filipino-Sumamed         1%         3%         3%         1%         1%         1%         2%           % NH White est.         52%         30%         35%         1%         3%         1%         3%         1%         3%         1%         3%         1%         3%         1%         3%         1%         3%         1%         3%         1%         3%         1%         2%         2%         2%         2%         2%         2%         2%         2%         2%         2%         2%         2%         2%         2%         2%         2%         2%         2%         2%         2%         2%         2%         2%         2%         2%         2%         2%         2%         2%         2%         2%         2%         2%         2%         2%         2%         2%         2%         2%         2%         2%         2%         2%         2%         2%         2%         2%         2%         2%         2%         2%         2%         2%         2%         2%         2%         2%         2%         2%         2%         2%         2%         2%         2%         2%                                                                                                                                                                                                                                                                                                                                                     |                           |                                | ,                  | ,                |          | -             | ,              | -              | ,            | ,            | 57,28      |
| (Nov 2016)         % Filipino-Summand         1%         3%         2%         4%         2%         3%         6%         5%           % NH White est.         52%         30%         35%         18%         17%         7%         9%         3%         3%         17%         2%         2%         2%         2%         2%         2%         2%         2%         2%         2%         2%         3%         3%         1%         1%         2%         2%         2%         3%         3%         1%         1%         1%         2%         2%         2%         3%         3%         1%         1%         1%         2%         2%         2%         2%         2%         2%         2%         2%         2%         2%         2%         2%         2%         2%         2%         2%         2%         2%         2%         2%         2%         2%         2%         2%         2%         2%         2%         2%         2%         2%         2%         2%         2%         2%         2%         2%         2%         2%         2%         2%         2%         2%         2%         2%         2%         2%         3                                                                                                                                                                                                                                                                                                                                                                  |                           |                                |                    |                  |          |               |                |                |              |              | 63%        |
| % NH White est.         52%         30%         35%         18%         17%         7%         17%         16%           Voter Turnout         70al         5,758         4,140         4,508         3,681         2,726         2,000         3,383         2,137           Voter Turnout         % Asian-Surnamed         2%         2%         3%         3%         1%         1%         2%         65%         67%         80%         63%         65%         5%         2%         3%         1%         1%         1%         2%         5%         1%         3%         2%         4%         1%         3%         2%         2%         4%         1%         3%         2%         3%         3%         4%         4%         5%         2%         4%         2%         2%         2%         2%         2%         4%         2%         2%         2%         2%         2%         2%         2%         2%         2%         2%         2%         2%         2%         2%         2%         2%         2%         2%         2%         2%         2%         2%         2%         2%         2%         2%         2%         2%         2% <t< td=""><td></td><td></td><td></td><td></td><td></td><td></td><td></td><td></td><td></td><td></td><td>2%</td></t<>                                                                                                                                                                                                                                          |                           |                                |                    |                  |          |               |                |                |              |              | 2%         |
| $ \begin{array}{ c c c c c c c c c c c c c c c c c c c$                                                                                                                                                                                                                                                                                                                                                                                                                                                                                                                                                                                                                                                                                                                                                                                                                                                                                                                                                                                                                                                                                                                                                                                                                                                                                                                                                                                                                                                                               | (Nov 2016)                | 1                              |                    |                  |          |               |                |                |              |              | 3%         |
| $ \begin{array}{ c c c c c c c c c c c c c c c c c c c$                                                                                                                                                                                                                                                                                                                                                                                                                                                                                                                                                                                                                                                                                                                                                                                                                                                                                                                                                                                                                                                                                                                                                                                                                                                                                                                                                                                                                                                                               |                           |                                |                    |                  |          |               |                |                |              |              | 27%        |
| Voter Turnout<br>(Nov 2014)         % Latino         33%         47%         39%         66%         67%         80%         63%         65%           % Filipino-Surnamed         2%         2%         3%         3%         1%         1%         1%         2%         2%         3%         3%         1%         1%         1%         2%         2%         4%         1%         3%         2%         4%         1%         3%         2%         4%         1%         3%         2%         4%         1%         3%         2%         4%         4%         3%         2%         4%         4%         4%         4%         4%         4%         4%         4%         4%         4%         4%         4%         4%         4%         4%         4%         4%         4%         4%         4%         4%         4%         4%         4%         4%         4%         44%         4%         44%         4%         44%         44%         31%         31%         32%         36%         46%         46%         46%         46%         46%         46%         46%         46%         46%         46%         46%         46%         46%         46%                                                                                                                                                                                                                                                                                                                                                    |                           |                                |                    |                  |          |               |                |                |              |              | 4%         |
|                                                                                                                                                                                                                                                                                                                                                                                                                                                                                                                                                                                                                                                                                                                                                                                                                                                                                                                                                                                                                                                                                                                                                                                                                                                                                                                                                                                                                                                                                                                                       |                           |                                |                    |                  |          | ,             | ,              |                |              | ,            | 28,93      |
|                                                                                                                                                                                                                                                                                                                                                                                                                                                                                                                                                                                                                                                                                                                                                                                                                                                                                                                                                                                                                                                                                                                                                                                                                                                                                                                                                                                                                                                                                                                                       |                           | % Latino                       |                    |                  |          |               |                | 80%            |              |              | 53%        |
| $ \begin{array}{ c c c c c c c c c c c c c c c c c c c$                                                                                                                                                                                                                                                                                                                                                                                                                                                                                                                                                                                                                                                                                                                                                                                                                                                                                                                                                                                                                                                                                                                                                                                                                                                                                                                                                                                                                                                                               |                           |                                | 2%                 | 2%               | 3%       | 3%            | 1%             | 1%             | 1%           | 2%           | 2%         |
| $ \begin{array}{ c c c c c c c c c c c c c c c c c c c$                                                                                                                                                                                                                                                                                                                                                                                                                                                                                                                                                                                                                                                                                                                                                                                                                                                                                                                                                                                                                                                                                                                                                                                                                                                                                                                                                                                                                                                                               | (Nov 2014)                | % Filipino-Surnamed            | 1%                 | 3%               | 2%       | 4%            | 1%             | 3%             | 7%           | 5%           | 3%         |
| $ \begin{array}{c c c c c c c c c c c c c c c c c c c $                                                                                                                                                                                                                                                                                                                                                                                                                                                                                                                                                                                                                                                                                                                                                                                                                                                                                                                                                                                                                                                                                                                                                                                                                                                                                                                                                                                                                                                                               |                           | % NH White est.                |                    | 40%              |          | 22%           | 25%            | 12%            | 24%          | 23%          | 35%        |
| $ \begin{array}{c c c c c c c c c c c c c c c c c c c $                                                                                                                                                                                                                                                                                                                                                                                                                                                                                                                                                                                                                                                                                                                                                                                                                                                                                                                                                                                                                                                                                                                                                                                                                                                                                                                                                                                                                                                                               |                           | % NH Black est.                | 3%                 | 8%               | 8%       | 4%            | 5%             | 3%             | 4%           | 4%           | 5%         |
| Age         age20-60 $56\%$ $55\%$ $57\%$ $58\%$ $54\%$ $55\%$ $56\%$ $55\%$ Immigration         immigrants $22\%$ $30\%$ $26\%$ $41\%$ $38\%$ $45\%$ $46\%$ $46\%$ Language spoken at home         english $53\%$ $40\%$ $48\%$ $27\%$ $25\%$ $17\%$ $21\%$ $22\%$ $22\%$ $30\%$ $22\%$ $17\%$ $21\%$ $22\%$ $22\%$ $17\%$ $21\%$ $22\%$ $22\%$ $22\%$ $17\%$ $21\%$ $22\%$ $22\%$ $17\%$ $21\%$ $22\%$ $22\%$ $17\%$ $21\%$ $22\%$ $22\%$ $12\%$ $12\%$ $12\%$ $78\%$ $68\%$ $68\%$ $68\%$ $68\%$ $68\%$ $68\%$ $68\%$ $68\%$ $68\%$ $68\%$ $68\%$ $68\%$ $68\%$ $68\%$ $68\%$ $68\%$ $68\%$ $68\%$ $68\%$ $68\%$ $68\%$ $68\%$ $68\%$ $68\%$ $68\%$ $68\%$ $68\%$ <                                                                                                                                                                                                                                                                                                                                                                                                                                                                                                                                                                                                                                                                                                                                                                                                                                                                | ACS Pop. Est.             | Total                          | 24,746             | 25,079           | 27,649   | 27,852        | 23,698         | 24,225         | 25,724       | 24,623       | 203,5      |
| $ \begin{array}{ c c c c c c c c c c c c c c c c c c c$                                                                                                                                                                                                                                                                                                                                                                                                                                                                                                                                                                                                                                                                                                                                                                                                                                                                                                                                                                                                                                                                                                                                                                                                                                                                                                                                                                                                                                                                               |                           | age0-19                        | 25%                | 31%              | 31%      | 32%           | 33%            | 34%            | 32%          | 36%          | 32%        |
| Immigration         immigrants         22%         30%         26%         41%         38%         45%         46%         46%           Language spoken at<br>home         english         53%         40%         48%         27%         25%         17%         21%         22%           Language spoken at<br>home         spanish         43%         55%         45%         68%         72%         78%         68%         68%         68%         68%         27%         25%         17%         21%         22%         2           Language spoken at<br>home         spanish         43%         55%         45%         68%         68%         68%         68%         68%         68%         68%         68%         68%         68%         68%         68%         68%         68%         68%         68%         68%         68%         68%         68%         68%         68%         68%         68%         68%         68%         68%         68%         68%         68%         68%         68%         68%         68%         68%         68%         68%         68%         68%         68%         68%         68%         68%         68%         68%         68%         68%                                                                                                                                                                                                                                                                                                                   | Age                       | age20-60                       | 56%                | 55%              | 57%      | 58%           | 54%            | 55%            | 56%          | 55%          | 56%        |
| $ \begin{array}{ c c c c c c c c c c c c c c c c c c c$                                                                                                                                                                                                                                                                                                                                                                                                                                                                                                                                                                                                                                                                                                                                                                                                                                                                                                                                                                                                                                                                                                                                                                                                                                                                                                                                                                                                                                                                               |                           | age60plus                      | 20%                | 15%              | 12%      | 10%           | 13%            | 11%            | 13%          | 9%           | 13%        |
| $ \begin{array}{ c c c c c c c c c c c c c c c c c c c$                                                                                                                                                                                                                                                                                                                                                                                                                                                                                                                                                                                                                                                                                                                                                                                                                                                                                                                                                                                                                                                                                                                                                                                                                                                                                                                                                                                                                                                                               | т                         | immigrants                     | 22%                | 30%              | 26%      | 41%           | 38%            | 45%            | 46%          | 46%          | 37%        |
| $ \begin{array}{ c c c c c c c c c c c c c c c c c c c$                                                                                                                                                                                                                                                                                                                                                                                                                                                                                                                                                                                                                                                                                                                                                                                                                                                                                                                                                                                                                                                                                                                                                                                                                                                                                                                                                                                                                                                                               | Immigration               | naturalized                    | 41%                | 46%              | 45%      | 44%           | 31%            | 31%            | 39%          | 28%          | 37%        |
| $ \begin{array}{ c c c c c c c c c c c c c c c c c c c$                                                                                                                                                                                                                                                                                                                                                                                                                                                                                                                                                                                                                                                                                                                                                                                                                                                                                                                                                                                                                                                                                                                                                                                                                                                                                                                                                                                                                                                                               | r 1                       | english                        | 53%                | 40%              | 48%      | 27%           | 25%            | 17%            | 21%          | 22%          | 32%        |
| $\begin{array}{ c c c c c c c c c c c c c c c c c c c$                                                                                                                                                                                                                                                                                                                                                                                                                                                                                                                                                                                                                                                                                                                                                                                                                                                                                                                                                                                                                                                                                                                                                                                                                                                                                                                                                                                                                                                                                | 0 0 1                     | spanish                        | 43%                | 55%              | 45%      | 63%           | 72%            | 78%            | 68%          | 68%          | 61%        |
| $ \begin{array}{ c c c c c c c c c c c c c c c c c c c$                                                                                                                                                                                                                                                                                                                                                                                                                                                                                                                                                                                                                                                                                                                                                                                                                                                                                                                                                                                                                                                                                                                                                                                                                                                                                                                                                                                                                                                                               | home                      | 1                              | 2%                 | 5%               | 6%       | 9%            | 2%             | 4%             | 10%          | 8%           | 6%         |
| Language Fluency         Speaks Eng, "Less<br>than Very Well"         19%         25%         21%         31%         38%         43%         41%         44%           Education (among<br>those age 25+)         hs-grad         51%         54%         53%         51%         48%         43%         41%         44%           Education (among<br>those age 25+)         bachelor         17%         14%         19%         11%         8%         6%         9%         8%           Child in Household         child-under18         27%         41%         42%         49%         43%         49%         42%         52%           Child in Household         child-under18         27%         41%         42%         49%         43%         49%         42%         52%           Child in Household         child-under18         27%         41%         42%         49%         43%         49%         42%         52%           Child in Household         child-under18         27%         41%         42%         49%         43%         49%         42%         52%           income 0-25k         10%         11%         21%         22%         27%         27%         27%         29%         28%                                                                                                                                                                                                                                                                                                   |                           | 0                              |                    |                  |          |               |                |                |              |              | 1%         |
| $ \begin{array}{c c c c c c c c c c c c c c c c c c c $                                                                                                                                                                                                                                                                                                                                                                                                                                                                                                                                                                                                                                                                                                                                                                                                                                                                                                                                                                                                                                                                                                                                                                                                                                                                                                                                                                                                                                                                               |                           |                                |                    |                  |          |               |                |                |              |              |            |
| Education (among<br>those age 25+)hs-grad $51\%$ $54\%$ $53\%$ $51\%$ $48\%$ $43\%$ $50\%$ $43\%$ Education (among<br>those age 25+)bachelor $17\%$ $14\%$ $19\%$ $11\%$ $8\%$ $6\%$ $9\%$ $8\%$ Child in Householdchild-under18 $27\%$ $41\%$ $42\%$ $49\%$ $43\%$ $49\%$ $42\%$ $52\%$ Child in Householdchild-under18 $27\%$ $41\%$ $42\%$ $49\%$ $43\%$ $49\%$ $42\%$ $52\%$ Child in Householdchild-under18 $27\%$ $41\%$ $42\%$ $49\%$ $43\%$ $49\%$ $42\%$ $52\%$ Child in Householdchild-under18 $27\%$ $41\%$ $42\%$ $49\%$ $43\%$ $49\%$ $42\%$ $52\%$ Child in Householdchild-under18 $27\%$ $41\%$ $42\%$ $49\%$ $43\%$ $49\%$ $42\%$ $52\%$ Mousehold Incomeincome 0-25k $10\%$ $17\%$ $15\%$ $10\%$ $26\%$ $17\%$ $17\%$ $20\%$ Household Incomeincome 50-75k $22\%$ $20\%$ $20\%$ $17\%$ $19\%$ $24\%$ $21\%$ $23\%$ Housing Statsincome 200k-plus $7\%$ $4\%$ $5\%$ $5\%$ $2\%$ $2\%$ $2\%$ $2\%$ $2\%$ Housing Statssingle family $79\%$ $71\%$ $61\%$ $83\%$ $64\%$ $79\%$ $81\%$ $61\%$ Housing Statsrented $36\%$ $46\%$ $52\%$ $63\%$ $39\%$ $58\%$ $63\%$ $41\%$ </td <td>Language Fluency</td> <td></td> <td>19%</td> <td>25%</td> <td>21%</td> <td>31%</td> <td>38%</td> <td>43%</td> <td>41%</td> <td>44%</td> <td>32%</td>                                                                                                                                                                                                                                                                                  | Language Fluency          |                                | 19%                | 25%              | 21%      | 31%           | 38%            | 43%            | 41%          | 44%          | 32%        |
|                                                                                                                                                                                                                                                                                                                                                                                                                                                                                                                                                                                                                                                                                                                                                                                                                                                                                                                                                                                                                                                                                                                                                                                                                                                                                                                                                                                                                                                                                                                                       |                           | ,                              | 51%                | 54%              | 53%      | 51%           | 48%            | 43%            | 50%          | 43%          | 49%        |
| $ \begin{array}{c c c c c c c c c c c c c c c c c c c $                                                                                                                                                                                                                                                                                                                                                                                                                                                                                                                                                                                                                                                                                                                                                                                                                                                                                                                                                                                                                                                                                                                                                                                                                                                                                                                                                                                                                                                                               | ( 0                       | 0                              |                    |                  |          |               |                |                |              |              | 12%        |
| Child in Household         child-under18         27%         41%         42%         49%         43%         49%         42%         52%           Pct of Pop. Age 16+         employed         60%         63%         66%         65%         58%         61%         59%         60%           Pct of Pop. Age 16+         employed         60%         63%         66%         65%         58%         61%         59%         60%           income 0-25k         10%         17%         15%         10%         26%         17%         17%         20%           income 25-50k         19%         21%         21%         22%         27%         27%         29%         28%           income 50-75k         22%         20%         20%         17%         19%         24%         28%         28%           income 200k-plus         7%         4%         5%         5%         2%         2%         28%         28%         28%         28%         28%         28%         28%         28%         28%         28%         28%         28%         28%         28%         28%         28%         28%         28%         28%         28%         28%         26%                                                                                                                                                                                                                                                                                                                                                    |                           |                                |                    |                  |          |               |                |                |              |              | 5%         |
| tc of Pop. Age 16+         employed         60%         63%         66%         65%         58%         61%         59%         60%           Household Income         income 0-25k         10%         17%         15%         10%         26%         17%         17%         20%           Household Income         income 25-50k         19%         21%         21%         22%         27%         27%         29%         28%           income 50-75k         22%         20%         20%         17%         19%         24%         21%         23%           income 75-200k         42%         38%         39%         46%         26%         30%         32%         28%           income 200k-plus         7%         4%         5%         5%         2%         2%         2%         2%         2%         2%         2%         2%         2%         2%         2%         2%         2%         2%         2%         2%         2%         2%         2%         2%         2%         2%         2%         2%         2%         2%         2%         2%         2%         2%         2%         2%         2%         2%         2%         2%                                                                                                                                                                                                                                                                                                                                                              | Thild in Household        | 0 0                            |                    |                  |          |               |                |                |              |              | 42%        |
| income 0-25k         10%         17%         15%         10%         26%         17%         17%         20%           Household Income         income 25-50k         19%         21%         21%         22%         27%         27%         29%         28%           Household Income         income 50-75k         22%         20%         20%         17%         19%         24%         21%         23%           income 50-75k         22%         20%         20%         17%         19%         24%         21%         23%           income 75-200k         42%         38%         39%         46%         26%         30%         32%         28%           income 200k-plus         7%         4%         5%         5%         2%         2%         2%         2%           Mousing Stats         single family         79%         71%         61%         83%         64%         79%         81%         61%           multi-family         21%         29%         39%         17%         36%         21%         19%         39%           rented         36%         46%         48%         37%         61%         42%         37%         59% </td <td></td> <td>427<br/>62%</td>                                                                                                                                                                                                                                |                           |                                |                    |                  |          |               |                |                |              |              | 427<br>62% |
| income 25-50k         19%         21%         21%         22%         27%         27%         29%         28%           income 50-75k         22%         20%         20%         17%         19%         24%         21%         23%           income 50-75k         22%         20%         20%         17%         19%         24%         21%         23%           income 75-200k         42%         38%         39%         46%         26%         30%         32%         28%           income 200k-plus         7%         4%         5%         5%         2%         2%         2%         2%           Musing Stats         single family         79%         71%         61%         83%         64%         79%         81%         61%           multi-family         21%         29%         39%         17%         36%         21%         19%         39%           rented         36%         46%         48%         37%         61%         42%         37%         59%           owned         64%         54%         52%         63%         39%         58%         63%         41%           otal population data from the 2010 Decennial Census                                                                                                                                                                                                                                                                                                                                                          | et of i op. rige 10+      | 1 7                            |                    |                  |          |               |                |                |              |              | 16%        |
| Household Income         income 50-75k         22%         20%         20%         17%         19%         24%         21%         23%           income 75-200k         42%         38%         39%         46%         26%         30%         32%         28%         28%           income 200k-plus         7%         4%         5%         5%         2%         2%         2%         2%         2%         2%         2%         2%         2%         2%         2%         2%         2%         2%         2%         2%         2%         2%         2%         2%         2%         2%         2%         2%         2%         2%         2%         2%         2%         2%         2%         2%         2%         2%         2%         2%         2%         2%         2%         2%         2%         2%         2%         2%         2%         2%         2%         2%         2%         2%         2%         2%         2%         2%         2%         2%         2%         2%         2%         2%         2%         2%         2%         2%         2%         2%         2%         2%         2%         2%         2%         <                                                                                                                                                                                                                                                                                                                                                             |                           |                                |                    |                  |          |               |                |                |              |              |            |
| income 75-200k         42%         38%         39%         46%         26%         30%         32%         28%           income 200k-plus         7%         4%         5%         5%         2%         2%         2%         2%         2%         2%         2%         2%         2%         2%         2%         2%         2%         2%         2%         2%         2%         2%         2%         2%         2%         2%         2%         2%         2%         2%         2%         2%         2%         2%         2%         2%         2%         2%         2%         2%         2%         2%         2%         2%         2%         2%         2%         2%         2%         2%         2%         2%         2%         2%         2%         2%         2%         2%         2%         2%         2%         2%         2%         2%         2%         2%         2%         2%         2%         2%         2%         2%         2%         2%         2%         2%         2%         2%         2%         2%         2%         2%         2%         2%         2%         2%         2%         2%         2%                                                                                                                                                                                                                                                                                                                                                                          | Iowahald I                |                                |                    |                  |          |               |                |                |              |              | 24%        |
| income 200k-plus         7%         4%         5%         5%         2%         2%         2%         2%         2%         2%         2%         2%         2%         2%         2%         2%         2%         2%         2%         2%         2%         2%         2%         2%         2%         2%         2%         2%         2%         2%         2%         2%         2%         2%         2%         2%         2%         2%         2%         2%         2%         2%         2%         2%         2%         2%         2%         2%         2%         2%         2%         2%         2%         2%         2%         2%         2%         2%         2%         2%         2%         2%         2%         2%         2%         2%         2%         2%         2%         2%         2%         2%         2%         2%         2%         2%         2%         2%         2%         2%         2%         2%         2%         2%         2%         2%         2%         2%         2%         2%         2%         2%         2%         2%         2%         2%         2%         2%         2%         2%                                                                                                                                                                                                                                                                                                                                                                          | nousenoid Income          |                                |                    |                  |          |               |                |                |              |              | 21%        |
| single family         79%         71%         61%         83%         64%         79%         81%         61%           Housing Stats         multi-family         21%         29%         39%         17%         36%         21%         19%         39%           rented         36%         46%         48%         37%         61%         42%         37%         59%           owned         64%         54%         52%         63%         39%         58%         63%         41%           otal population data from the 2010 Decennial Census. <td></td> <td>36%</td>                                                                                                                                                                                                                                                                                                                                                                                                                                                                                                                                                                                                                                                                                                                                                                                                                                                           |                           |                                |                    |                  |          |               |                |                |              |              | 36%        |
| multi-family         21%         29%         39%         17%         36%         21%         19%         39%           rented         36%         46%         48%         37%         61%         42%         37%         59%           owned         64%         54%         52%         63%         39%         58%         63%         41%           otal population data from the 2010 Decennial Census.                                                                                                                                                                                                                                                                                                                                                                                                                                                                                                                                                                                                                                                                                                                                                                                                                                                                                                                                                                                                                                                                                                                          |                           | 1                              |                    |                  |          |               |                |                |              |              | 4%         |
| Housing Stats       rented       36%       46%       48%       37%       61%       42%       37%       59%         owned       64%       54%       52%       63%       39%       58%       63%       41%         otal population data from the 2010 Decennial Census.               rmame-based Voter Registration and Turnout data from the California Statewide Database.              tino voter registration and turnout data are Spanish-sumame counts adjusted using Census Population Department undercount estimates. NH White and NH Black registration                                                                                                                                                                                                                                                                                                                                                                                                                                                                                                                                                                                                                                                                                                                                                                                                                                                                                                                                                                      |                           | <i>.</i> ,                     |                    |                  |          |               |                |                |              |              | 72%        |
| rented       36%       46%       48%       37%       61%       42%       37%       59%         owned       64%       54%       52%       63%       39%       58%       63%       41%         otal population data from the 2010 Decennial Census.       Image: Statewide Database.       Image: S | Housing Stats             |                                |                    |                  |          |               |                |                |              |              | 28%        |
| otal population data from the 2010 Decennial Census.                                                                                                                                                                                                                                                                                                                                                                                                                                                                                                                                                                                                                                                                                                                                                                                                                                                                                                                                                                                                                                                                                                                                                                                                                                                                                                                                                                                                                                                                                  |                           | rented                         | 36%                | 46%              | 48%      | 37%           | 61%            | 42%            | 37%          | 59%          | 45%        |
| irrname-based Voter Registration and Turnout data from the California Statewide Database. atino voter registration and turnout data are Spanish-surname counts adjusted using Census Population Department undercount estimates. NH White and NH Black registration                                                                                                                                                                                                                                                                                                                                                                                                                                                                                                                                                                                                                                                                                                                                                                                                                                                                                                                                                                                                                                                                                                                                                                                                                                                                   |                           | owned                          | 64%                | 54%              | 52%      | 63%           | 39%            | 58%            | 63%          | 41%          | 55%        |
| tino voter registration and turnout data are Spanish-surname counts adjusted using Census Population Department undercount estimates. NH White and NH Black registration                                                                                                                                                                                                                                                                                                                                                                                                                                                                                                                                                                                                                                                                                                                                                                                                                                                                                                                                                                                                                                                                                                                                                                                                                                                                                                                                                              | otal population data from | the 2010 Decennial Census.     |                    |                  |          |               |                |                |              |              |            |
| tino voter registration and turnout data are Spanish-surname counts adjusted using Census Population Department undercount estimates. NH White and NH Black registration                                                                                                                                                                                                                                                                                                                                                                                                                                                                                                                                                                                                                                                                                                                                                                                                                                                                                                                                                                                                                                                                                                                                                                                                                                                                                                                                                              | rname-based Voter Regis   | stration and Turnout data from | n the California S | statewide Databa | ise.     |               |                |                |              |              |            |
| d turnout counts estimated by NDC. Citizen Voting Ape Pop. Ape. Immigration and other demographics from the 2011-2015 American Community Survey and Special                                                                                                                                                                                                                                                                                                                                                                                                                                                                                                                                                                                                                                                                                                                                                                                                                                                                                                                                                                                                                                                                                                                                                                                                                                                                                                                                                                           |                           |                                |                    |                  |          | Department un | dercount estim | ates. NH White | and NH Black | registration |            |
| bulation 5-year data.                                                                                                                                                                                                                                                                                                                                                                                                                                                                                                                                                                                                                                                                                                                                                                                                                                                                                                                                                                                                                                                                                                                                                                                                                                                                                                                                                                                                                                                                                                                 |                           |                                |                    |                  |          |               |                |                |              |              |            |