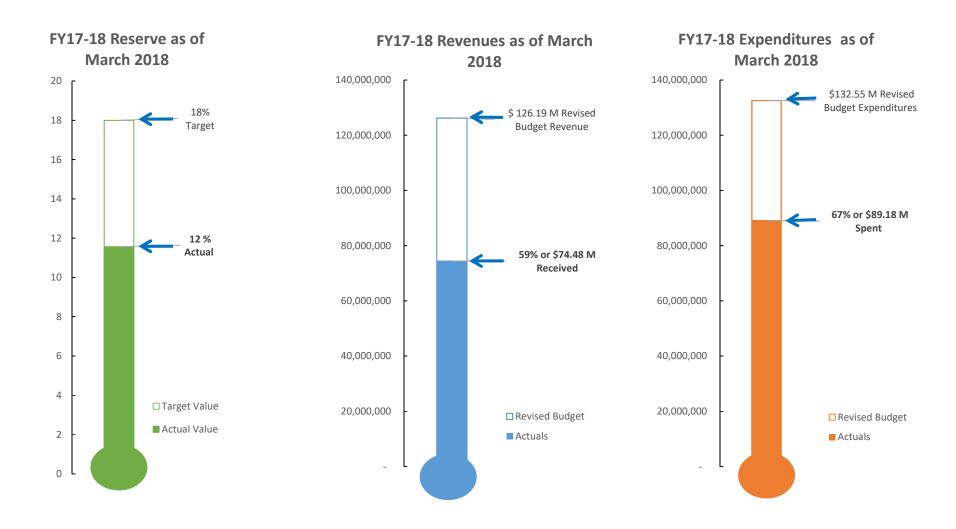

|                                                                                                                                                  |                                                                                                                                                              |

FY17-18 Revised Budget (as of closing of March 2018)  $^{\ast}$ 

\$132.55

To conform with FY2017-18 Budget approval, this reporting substitutes the Month-End Fund Balance Status Summary.

## **ESTIMATED**

# Fund Summary - Closing of Period 9 or March 31, 2018 or 75% Year Lapsed (\$ in Millions)

#### **General Fund 101**