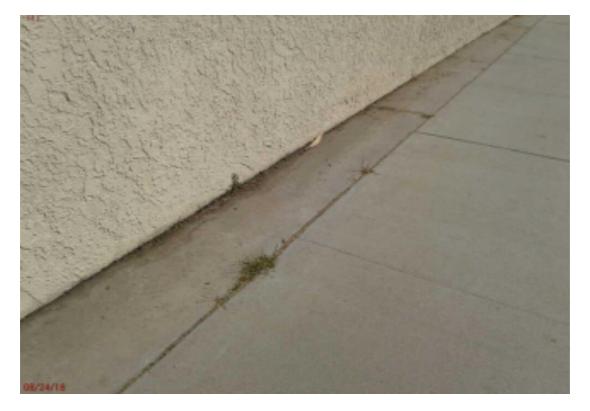

| S.NO | Item Name                                                   | Notes                                                            |
|------|-------------------------------------------------------------|------------------------------------------------------------------|
| 6    | UNSATIS. WEEDS IN HARDSCAPE-<br>UNSATIS. WEEDS IN HARDSCAPE | weeds in hardscape need to be either whipped,pulled, or sprayed. |