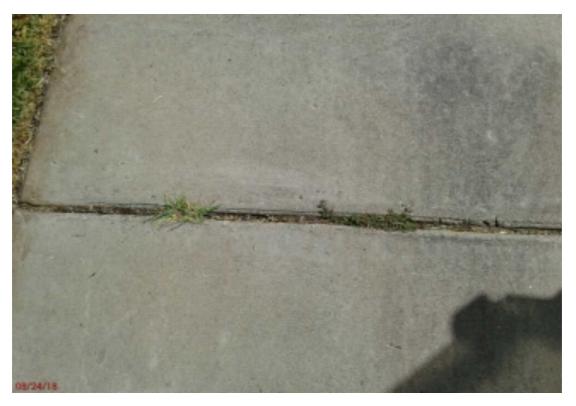

| S.NO | Item Name                                                   | Notes                                                            |
|------|-------------------------------------------------------------|------------------------------------------------------------------|
| 6    | UNSATIS. WEEDS IN HARDSCAPE-<br>UNSATIS. WEEDS IN HARDSCAPE | weeds in hardscape need to be either whipped,pulled, or sprayed. |