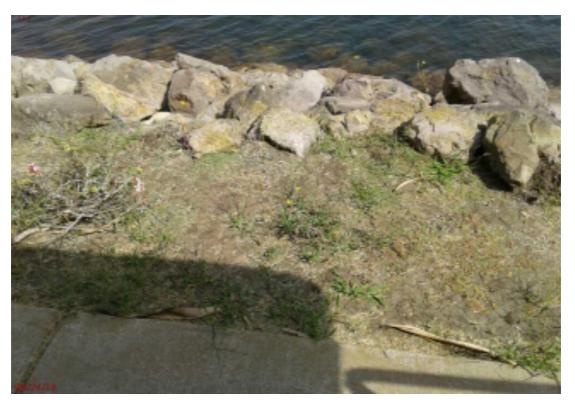

| S.NO | Item Name                                                   | Notes                                                            |
|------|-------------------------------------------------------------|------------------------------------------------------------------|
| 6    | UNSATIS. WEEDS IN HARDSCAPE-<br>UNSATIS. WEEDS IN HARDSCAPE | weeds in hardscape need to be either whipped,pulled, or sprayed. |