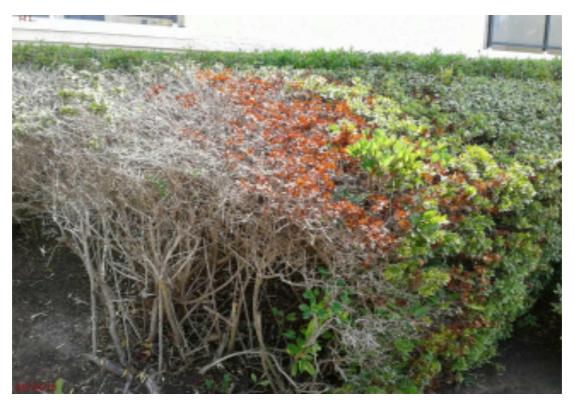

| S.NO | Item Name                                                                     | Notes                                     |
|------|-------------------------------------------------------------------------------|-------------------------------------------|
| 5    | UNSATIS. REMOVE DEAD SHRUB<br>MATERIAL-UNSATIS. REMOVE DEAD<br>SHRUB MATERIAL | possible insect problem. need to address. |