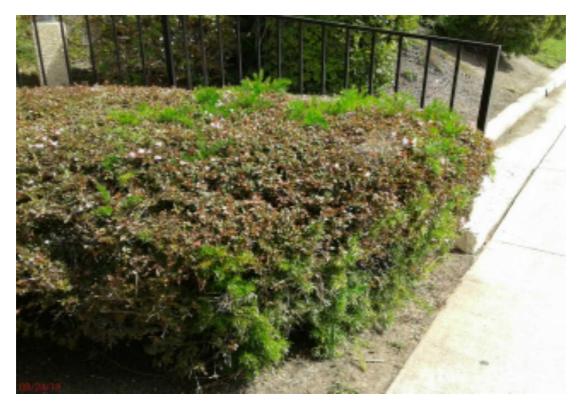

| S.NO | Item Name                                                                     | Notes                                     |
|------|-------------------------------------------------------------------------------|-------------------------------------------|
| 5    | UNSATIS. REMOVE DEAD SHRUB<br>MATERIAL-UNSATIS. REMOVE DEAD<br>SHRUB MATERIAL | possible insect problem. need to address. |