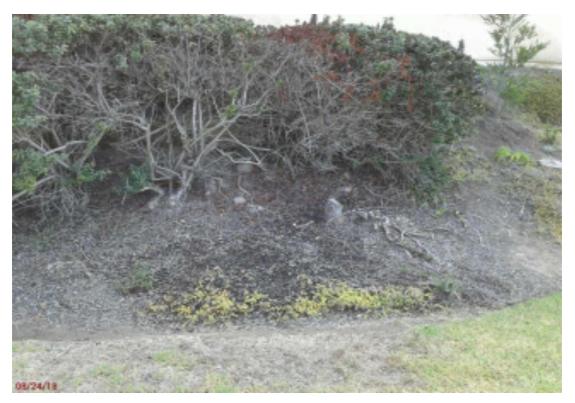

| S.NO | Item Name                                                                     | Notes                                     |
|------|-------------------------------------------------------------------------------|-------------------------------------------|
| 5    | UNSATIS. REMOVE DEAD SHRUB<br>MATERIAL-UNSATIS. REMOVE DEAD<br>SHRUB MATERIAL | possible insect problem. need to address. |