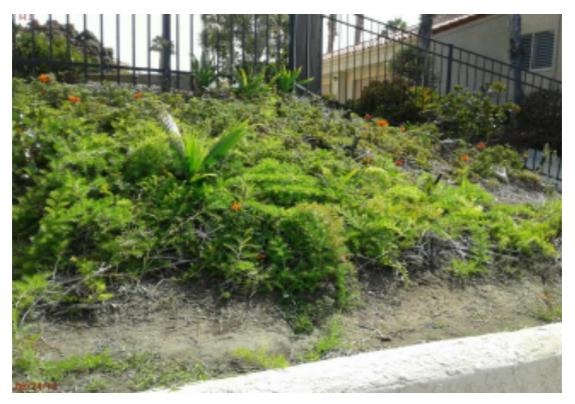

| S.NO | Item Name                                            | Notes                                                                                                                                                                               |
|------|------------------------------------------------------|-------------------------------------------------------------------------------------------------------------------------------------------------------------------------------------|
| 4    | INSPECTION SHRUBBERY-UNSATIS.<br>SHRUB NEED GROOMING | various spot have shrubs that need to be<br>weeded out. one picture show palms that<br>should be removed and another<br>asparagus that should be removed from<br>taking over shrub. |