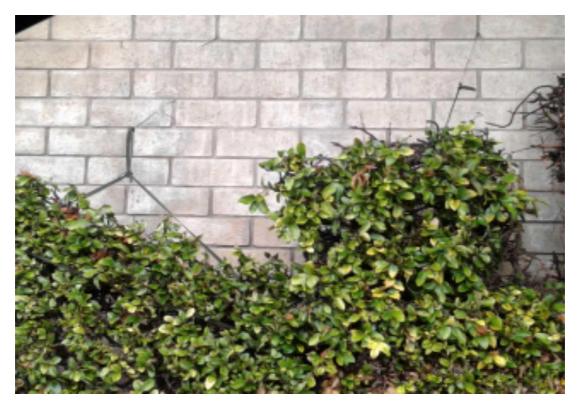

| S.NO | Item Name                                        | Notes                                                                                |
|------|--------------------------------------------------|--------------------------------------------------------------------------------------|
| 1    | UNSATIS. VINE DETACHED-UNSATIS.<br>VINE DETACHED | Cut detached sections out and train vines to regrow as other locations on this wall. |
| 2    | CHECK IN-CHECK IN                                |                                                                                      |
| 3    | CHECK IN-CHECK IN                                |                                                                                      |
| 4    | CHECK IN-CHECK IN                                |                                                                                      |
| 5    | CHECK IN-CHECK IN                                |                                                                                      |

Picture: 1

| S.NO | Item Name | Notes                                                                                |
|------|-----------|--------------------------------------------------------------------------------------|
| 1    |           | Cut detached sections out and train vines to regrow as other locations on this wall. |