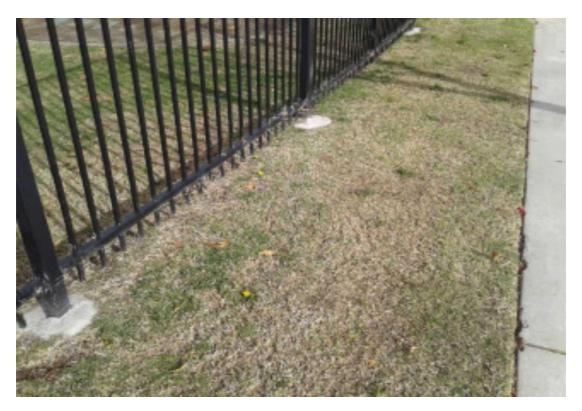

| S.NO | Item Name                                     | Notes |
|------|-----------------------------------------------|-------|
| 4    | UNSATIS. WEEDS IN TURF-UNSATIS. WEEDS IN TURF |       |

| S.NO | Item Name                                 | Notes                                     |
|------|-------------------------------------------|-------------------------------------------|
| 5    | UNSATIS. LEAF LITTER-UNSATIS. LEAF LITTER | Keep all leaf debris out of storm drains. |