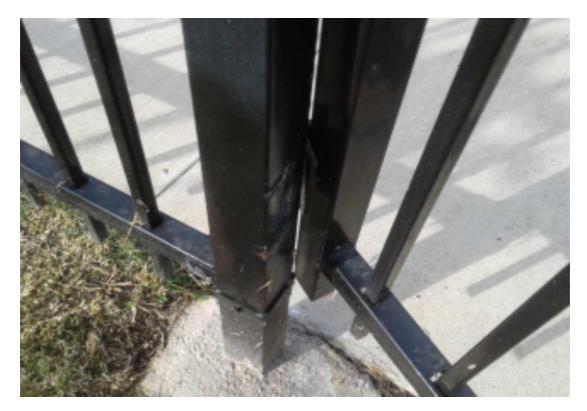

|   | S.NO | Item Name                                                                     | Notes                                    |
|---|------|-------------------------------------------------------------------------------|------------------------------------------|
| 1 |      | UNSATIS. MISSING BOLTS/BROKEN<br>WELDS-UNSATIS. MISSING<br>BOLTS/BROKEN WELDS | Hinge is broken away from the gate post. |