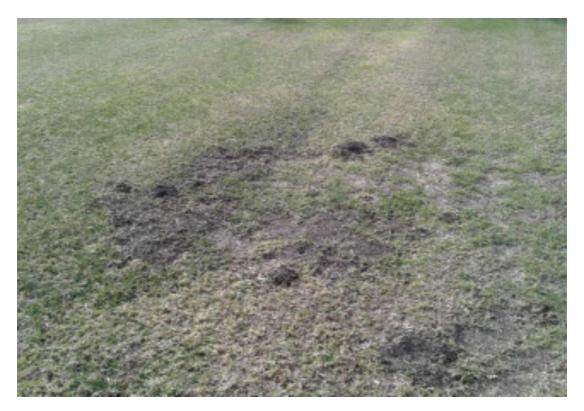

| S.NO | Item Name                                                     | Notes                                  |
|------|---------------------------------------------------------------|----------------------------------------|
| 3    | UNSATIS. GOPHER HOLES/ISSUES-<br>UNSATIS. GOPHER HOLES/ISSUES | Inspector baited pocket gophers today. |