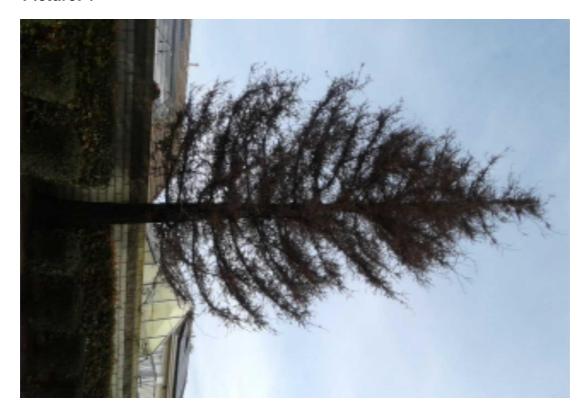

| S.NO | Item Name                                               | Notes                                  |
|------|---------------------------------------------------------|----------------------------------------|
| 2    | UNSATIS. POOR HEALTH/DEAD-<br>UNSATIS. POOR HEALTH/DEAD | California Redwood is suffering badly. |