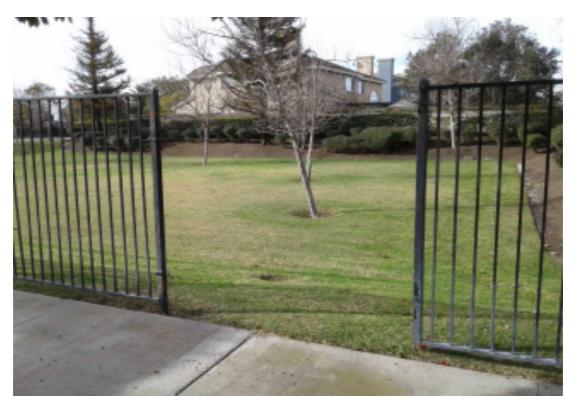

|   | S.NO | Item Name                                                                     | Notes                                    |
|---|------|-------------------------------------------------------------------------------|------------------------------------------|
| 1 |      | UNSATIS. MISSING BOLTS/BROKEN<br>WELDS-UNSATIS. MISSING<br>BOLTS/BROKEN WELDS | Hinge is broken away from the gate post. |

| S.NO | Item Name                                 | Notes |
|------|-------------------------------------------|-------|
| 10   | UNSATIS. LEAF LITTER-UNSATIS. LEAF LITTER |       |

| S.NO | Item Name                                      | Notes                 |
|------|------------------------------------------------|-----------------------|
| 11   | UNSATIS. DAMAGED GATE-UNSATIS.<br>DAMAGED GATE | Gate still unsecured. |