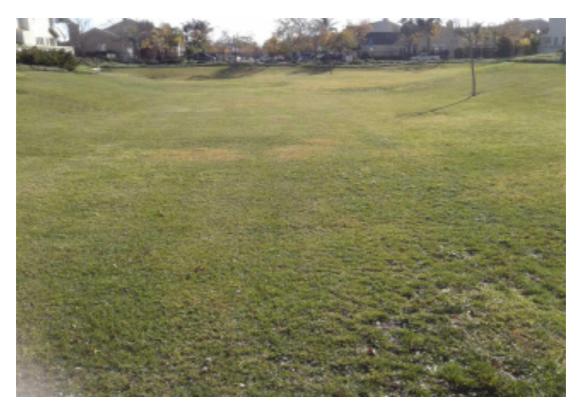

| S.NO | Item Name                                               | Notes                                                          |
|------|---------------------------------------------------------|----------------------------------------------------------------|
| 5    | INSPECTION TURF-UNSATISFACTORY MOW & EDGE OF TURF AREAS | Slow down when turning riding mower to prevent damage to turf. |

|    | S.NO | Item Name                                      | Notes                                                                        |
|----|------|------------------------------------------------|------------------------------------------------------------------------------|
| 17 |      | INSPECTION TURF-UNSATIFACTORY POOR TURF HEALTH | Mower needs to slow down and not turn abruptly as this is damaging the turf. |