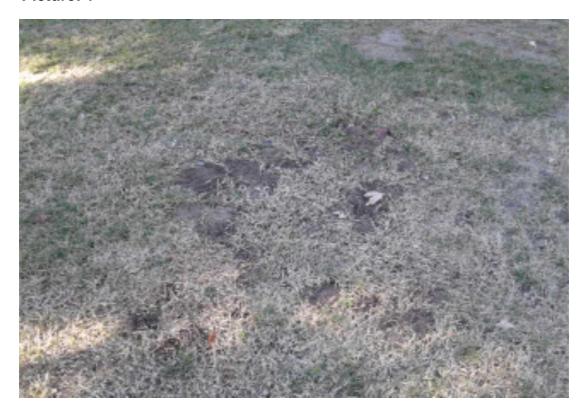

| S.NO | Item Name                                               | Notes                                                          |
|------|---------------------------------------------------------|----------------------------------------------------------------|
| 5    | INSPECTION TURF-UNSATISFACTORY MOW & EDGE OF TURF AREAS | Slow down when turning riding mower to prevent damage to turf. |

|    | S.NO | Item Name                                      | Notes                                                                        |
|----|------|------------------------------------------------|------------------------------------------------------------------------------|
| 17 |      | INSPECTION TURF-UNSATIFACTORY POOR TURF HEALTH | Mower needs to slow down and not turn abruptly as this is damaging the turf. |