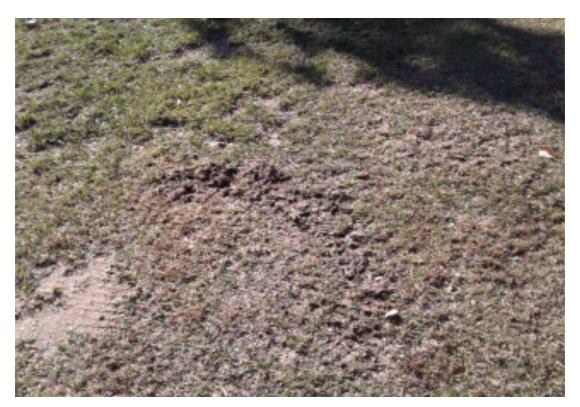

| S.NO | Item Name                                               | Notes                                                          |
|------|---------------------------------------------------------|----------------------------------------------------------------|
| 5    | INSPECTION TURF-UNSATISFACTORY MOW & EDGE OF TURF AREAS | Slow down when turning riding mower to prevent damage to turf. |

|    | S.NO | Item Name                                      | Notes                                                                        |
|----|------|------------------------------------------------|------------------------------------------------------------------------------|
| 17 |      | INSPECTION TURF-UNSATIFACTORY POOR TURF HEALTH | Mower needs to slow down and not turn abruptly as this is damaging the turf. |