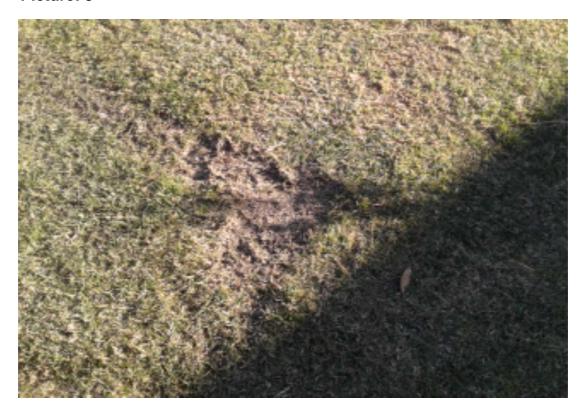

| S.NO | Item Name                                               | Notes                                                          |
|------|---------------------------------------------------------|----------------------------------------------------------------|
| 5    | INSPECTION TURF-UNSATISFACTORY MOW & EDGE OF TURF AREAS | Slow down when turning riding mower to prevent damage to turf. |

|    | S.NO | Item Name                                      | Notes                                                                        |
|----|------|------------------------------------------------|------------------------------------------------------------------------------|
| 17 |      | INSPECTION TURF-UNSATIFACTORY POOR TURF HEALTH | Mower needs to slow down and not turn abruptly as this is damaging the turf. |