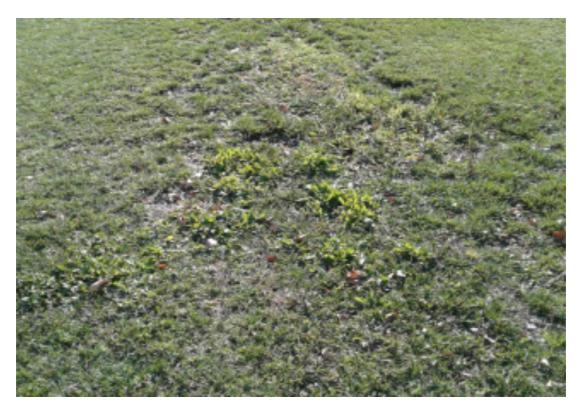

| S.NO | Item Name                                     | Notes |
|------|-----------------------------------------------|-------|
| 8    | UNSATIS. WEEDS IN TURF-UNSATIS. WEEDS IN TURF |       |

|   | S.NO | Item Name                                                   | Notes |
|---|------|-------------------------------------------------------------|-------|
| 9 |      | UNSATIS. SIGN MISSING/DAMAGED-<br>UNSATIS. SIGN NOT LEGABLE |       |

| S.NO | Item Name                                             | Notes                                |
|------|-------------------------------------------------------|--------------------------------------|
| 13   | UNSATIS WATERING TOO WET-<br>UNSATIS WATERING TOO WET | Cut back irrigation to seasonal low. |