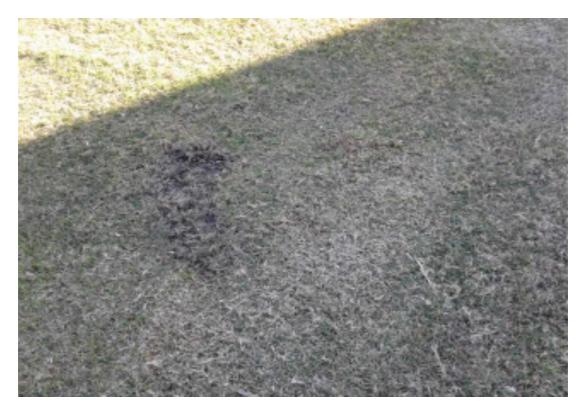

| S.NO | Item Name                       | Notes                               |
|------|---------------------------------|-------------------------------------|
| 4    | UNSATIS. GOPHER ISSUES-UNSATIS. | Inspector baited for pocket gophers |
|      | GOPHER ISSUES                   | today.                              |

| S.NO | Item Name                       | Notes                               |
|------|---------------------------------|-------------------------------------|
| 7    | UNSATIS. GOPHER ISSUES-UNSATIS. | Inspector baited for pocket gophers |
|      | GOPHER ISSUES                   | today.                              |