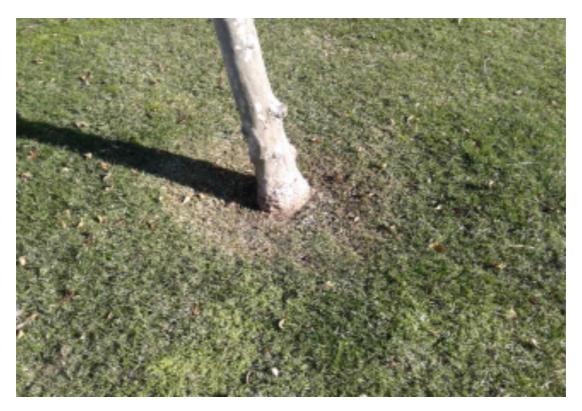

| S.NO | Item Name             | Notes |
|------|-----------------------|-------|
| 11   | TREE WELLS-TREE WELLS |       |

| S.NO | Item Name                                     | Notes                  |
|------|-----------------------------------------------|------------------------|
| 12   | UNSATIS. WEEDS IN TURF-UNSATIS. WEEDS IN TURF | Treat turn weeds asap. |