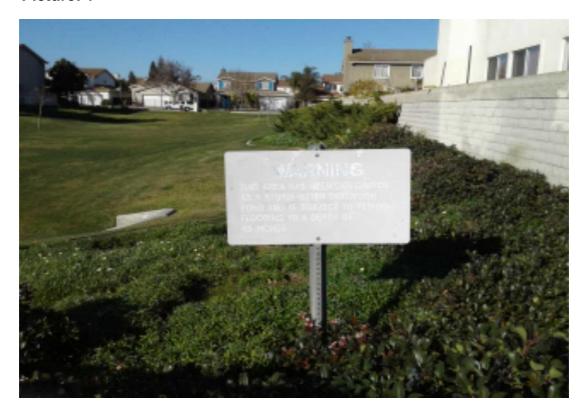

| S.NO | Item Name                                                   | Notes |
|------|-------------------------------------------------------------|-------|
| 10   | UNSATIS. SIGN MISSING/DAMAGED-<br>UNSATIS. SIGN NOT LEGABLE |       |