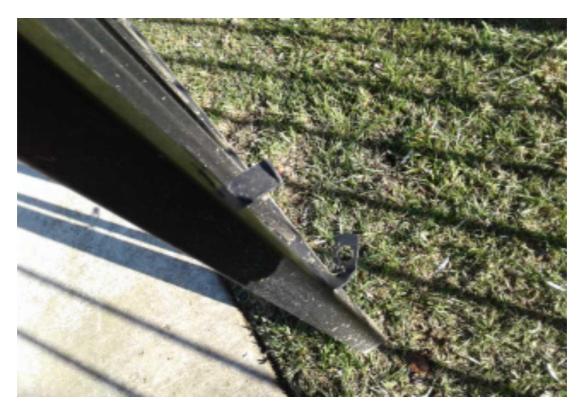

| S.NO | Item Name                                                                     | Notes |
|------|-------------------------------------------------------------------------------|-------|
| 1    | UNSATIS. MISSING BOLTS/BROKEN<br>WELDS-UNSATIS. MISSING<br>BOLTS/BROKEN WELDS |       |