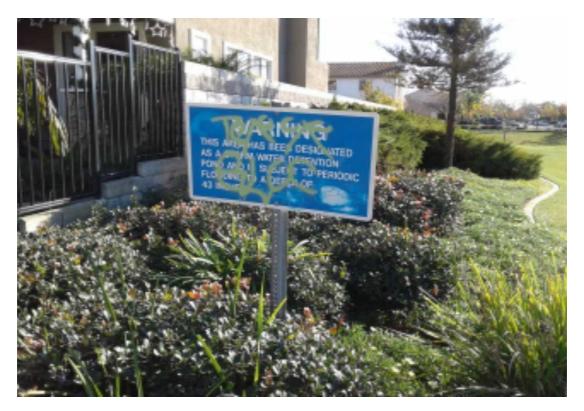

| S.NO | Item Name                                               | Notes |
|------|---------------------------------------------------------|-------|
| 6    | UNSATIS. SIGN MISSING/DAMAGED-<br>UNSATIS. MISSING SIGN |       |

| S.NO | Item Name                                     | Notes |
|------|-----------------------------------------------|-------|
| 8    | UNSATIS. WEEDS IN TURF-UNSATIS. WEEDS IN TURF |       |

|   | S.NO | Item Name                                                   | Notes |
|---|------|-------------------------------------------------------------|-------|
| 9 |      | UNSATIS. SIGN MISSING/DAMAGED-<br>UNSATIS. SIGN NOT LEGABLE |       |

| S.NO | Item Name                                                   | Notes |
|------|-------------------------------------------------------------|-------|
| 10   | UNSATIS. SIGN MISSING/DAMAGED-<br>UNSATIS. SIGN NOT LEGABLE |       |