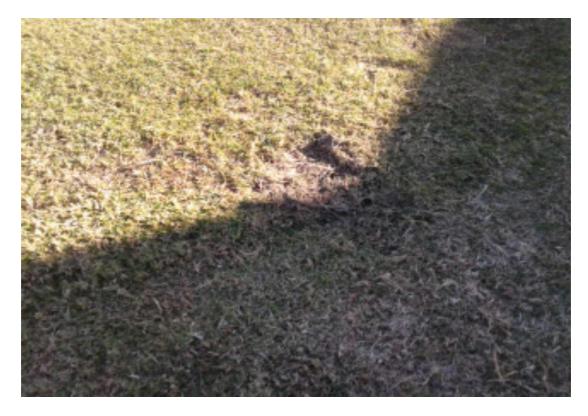

| S.NO | Item Name                                               | Notes                                                          |
|------|---------------------------------------------------------|----------------------------------------------------------------|
| 5    | INSPECTION TURF-UNSATISFACTORY MOW & EDGE OF TURF AREAS | Slow down when turning riding mower to prevent damage to turf. |

|    | S.NO | Item Name                                      | Notes                                                                        |
|----|------|------------------------------------------------|------------------------------------------------------------------------------|
| 17 |      | INSPECTION TURF-UNSATIFACTORY POOR TURF HEALTH | Mower needs to slow down and not turn abruptly as this is damaging the turf. |