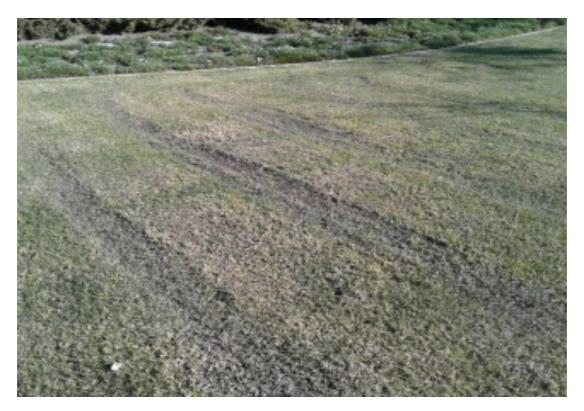

| S.NO | Item Name                                               | Notes                                                          |
|------|---------------------------------------------------------|----------------------------------------------------------------|
| 5    | INSPECTION TURF-UNSATISFACTORY MOW & EDGE OF TURF AREAS | Slow down when turning riding mower to prevent damage to turf. |

|    | S.NO | Item Name                                      | Notes                                                                        |
|----|------|------------------------------------------------|------------------------------------------------------------------------------|
| 17 |      | INSPECTION TURF-UNSATIFACTORY POOR TURF HEALTH | Mower needs to slow down and not turn abruptly as this is damaging the turf. |