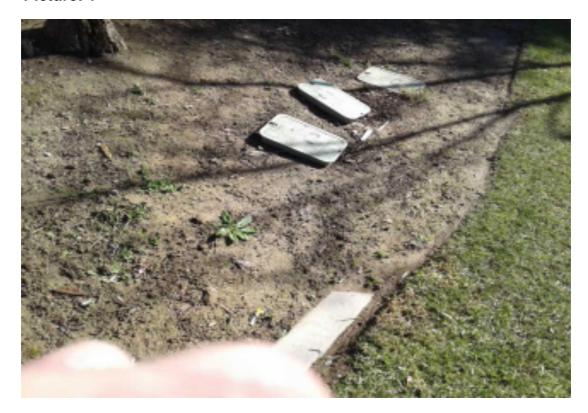

| S.NO | Item Name                                                   | Notes |
|------|-------------------------------------------------------------|-------|
| 10   | UNSATIS. SIGN MISSING/DAMAGED-<br>UNSATIS. SIGN NOT LEGABLE |       |