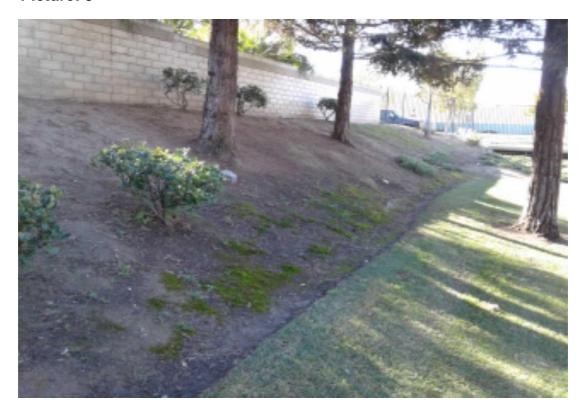

|   | S.NO | Item Name                                               | Notes |
|---|------|---------------------------------------------------------|-------|
| 2 |      | UNSATIS WEEDS IN PLANTERS-<br>UNSATIS WEEDS IN PLANTERS |       |

| S.NO | Item Name                                             | Notes                                                                   |
|------|-------------------------------------------------------|-------------------------------------------------------------------------|
| 3    | UNSATIS WATERING TOO WET-<br>UNSATIS WATERING TOO WET | Reduce watering for season, adjust sprinkler heads for proper coverage. |