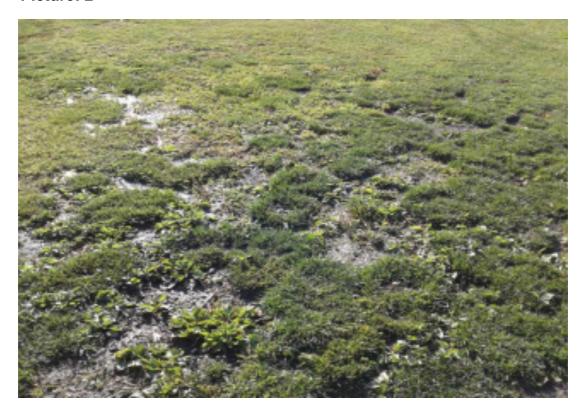

| S.NO | Item Name                                             | Notes                                                                   |
|------|-------------------------------------------------------|-------------------------------------------------------------------------|
| 3    | UNSATIS WATERING TOO WET-<br>UNSATIS WATERING TOO WET | Reduce watering for season, adjust sprinkler heads for proper coverage. |