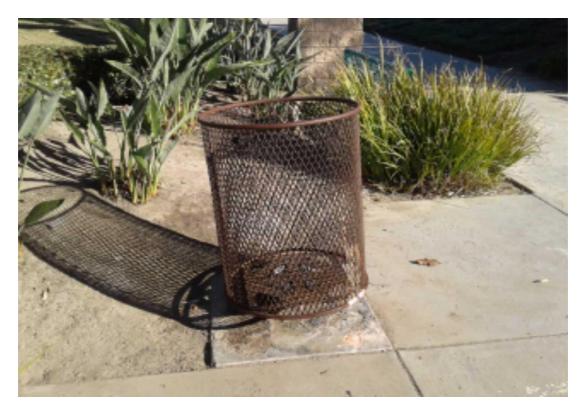

| S.NO | Item Name                                                                          | Notes |
|------|------------------------------------------------------------------------------------|-------|
| 21   | UNSATIS. TRASH RECEPTACLE-<br>TRASH RECEPTACLE THAT HAS<br>DETERIORATION OR DAMAGE |       |