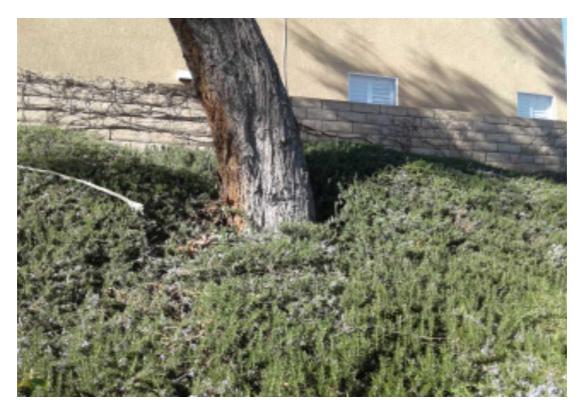

| S.NO | Item Name                                                                     | Notes                     |
|------|-------------------------------------------------------------------------------|---------------------------|
| 11   | UNSATIS. REMOVE DEAD SHRUB<br>MATERIAL-UNSATIS. REMOVE DEAD<br>SHRUB MATERIAL | Remove all dead Rosemary. |