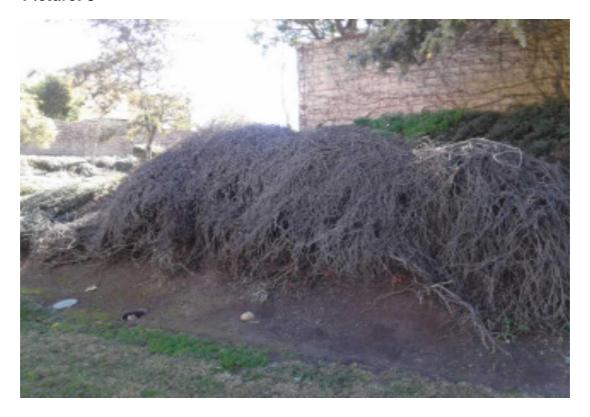

| S.NO | Item Name                                                                     | Notes                     |
|------|-------------------------------------------------------------------------------|---------------------------|
| 11   | UNSATIS. REMOVE DEAD SHRUB<br>MATERIAL-UNSATIS. REMOVE DEAD<br>SHRUB MATERIAL | Remove all dead Rosemary. |