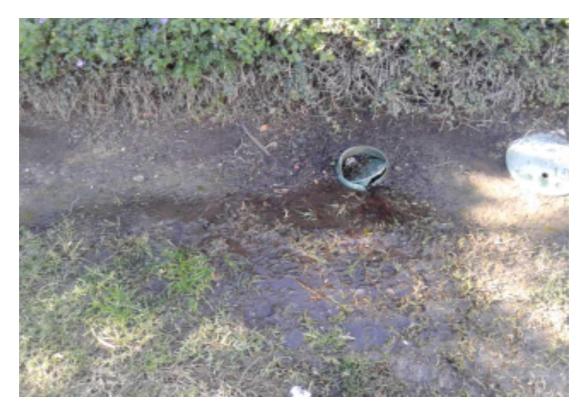

| S.NO | Item Name                                             | Notes                                       |
|------|-------------------------------------------------------|---------------------------------------------|
| 1    | UNSATIS WATERING TOO WET-<br>UNSATIS WATERING TOO WET | Watering should be reduced by at least 50%. |