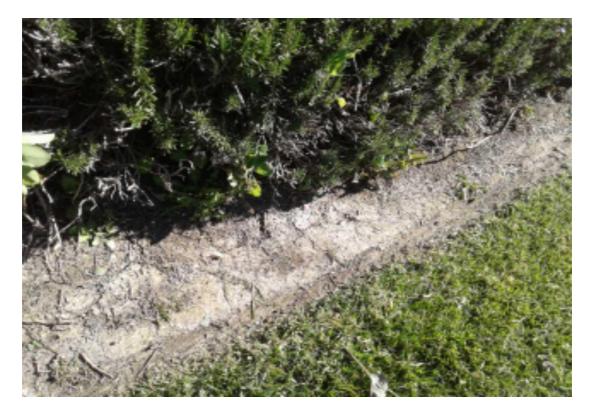

| S.NO | Item Name                     | Notes                                  |
|------|-------------------------------|----------------------------------------|
| 3    | INSPECTION SHRUBBERY-UNSATIS. | Hand prune shrubs for natural look and |
|      | POOR HEALTH PLANT MATERIAL    | proper growth.                         |

| S.NO | Item Name                                                       | Notes                             |
|------|-----------------------------------------------------------------|-----------------------------------|
| 4    | UNSATIS. PLANT BEDS OVERGROWN-<br>UNSATIS. PLANT BEDS OVERGROWN | Maintain proper plant separation. |