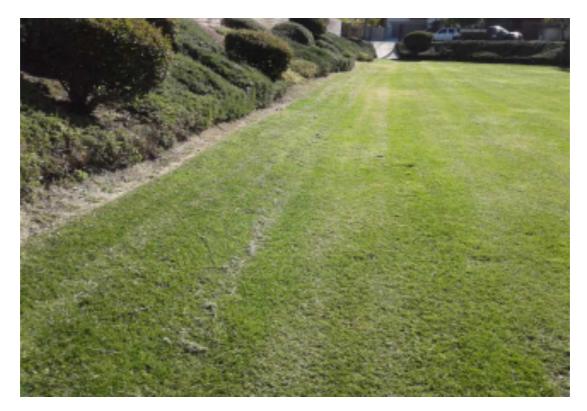

|   | S.NO | Item Name                                               | Notes                                                                                                 |
|---|------|---------------------------------------------------------|-------------------------------------------------------------------------------------------------------|
| 5 |      | INSPECTION TURF-UNSATISFACTORY MOW & EDGE OF TURF AREAS | Grass catchers need emptying more often to prevent grass clumping. Pick up any clumps left by mowers. |