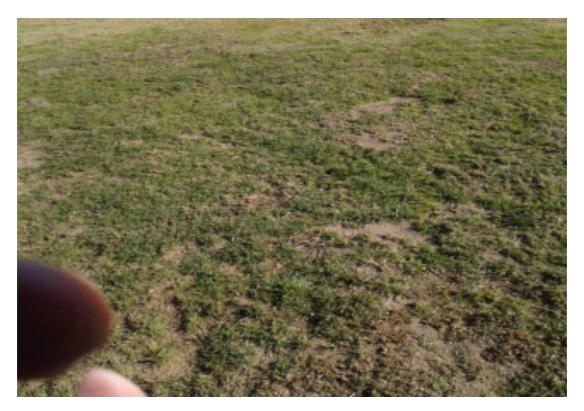

| S.NO | Item Name                                             | Notes                                       |
|------|-------------------------------------------------------|---------------------------------------------|
| 1    | UNSATIS WATERING TOO WET-<br>UNSATIS WATERING TOO WET | Watering should be reduced by at least 50%. |

| S.NO | Item Name                                             | Notes |
|------|-------------------------------------------------------|-------|
| 2    | UNSATIS WATERING TOO WET-<br>UNSATIS WATERING TOO WET |       |