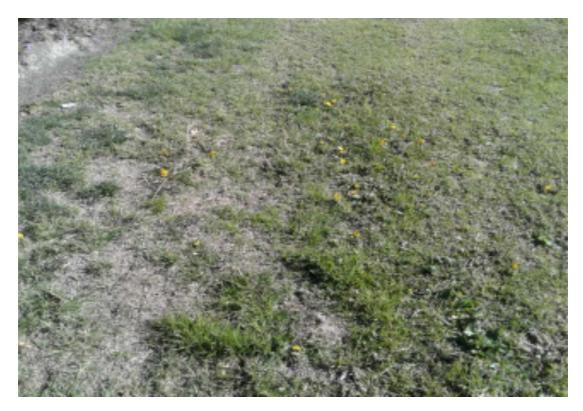

| S.NO | Item Name                                             | Notes                                       |
|------|-------------------------------------------------------|---------------------------------------------|
| 1    | UNSATIS WATERING TOO WET-<br>UNSATIS WATERING TOO WET | Watering should be reduced by at least 50%. |

| S.NO | Item Name                                             | Notes |
|------|-------------------------------------------------------|-------|
| 2    | UNSATIS WATERING TOO WET-<br>UNSATIS WATERING TOO WET |       |

| S.NO | Item Name                                             | Notes                         |
|------|-------------------------------------------------------|-------------------------------|
| 15   | UNSATIS WATERING TOO WET-<br>UNSATIS WATERING TOO WET | Reduce all irrigation by 50%. |