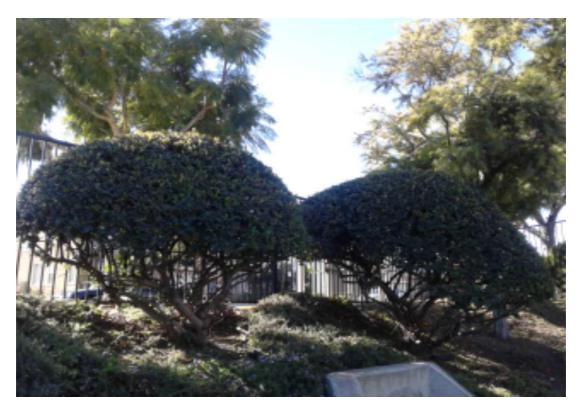

| S.NO | Item Name                     | Notes                                  |
|------|-------------------------------|----------------------------------------|
| 3    | INSPECTION SHRUBBERY-UNSATIS. | Hand prune shrubs for natural look and |
|      | POOR HEALTH PLANT MATERIAL    | proper growth.                         |