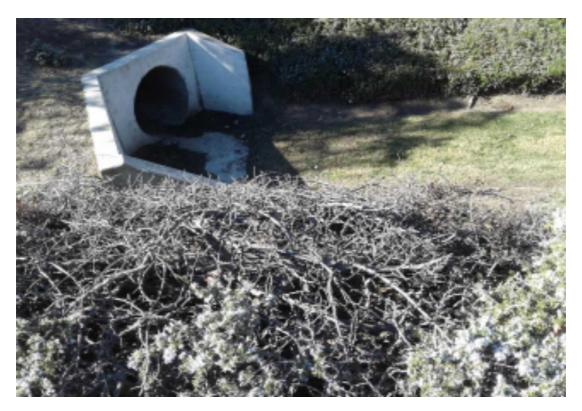

| S.NO | Item Name                                                                     | Notes                     |
|------|-------------------------------------------------------------------------------|---------------------------|
| 11   | UNSATIS. REMOVE DEAD SHRUB<br>MATERIAL-UNSATIS. REMOVE DEAD<br>SHRUB MATERIAL | Remove all dead Rosemary. |

| S.NO | Item Name                    | Notes                           |
|------|------------------------------|---------------------------------|
| 22   | UNSATIS. TREES NEED PRUNING- | Prune low hanging branches from |
|      | UNSATIS. TREES NEED PRUNING  | walkway.                        |