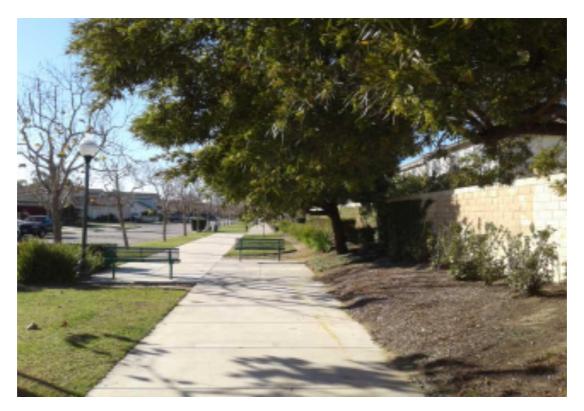

| S.NO | Item Name                    | Notes                           |
|------|------------------------------|---------------------------------|
| 22   | UNSATIS. TREES NEED PRUNING- | Prune low hanging branches from |
|      | UNSATIS. TREES NEED PRUNING  | walkway.                        |