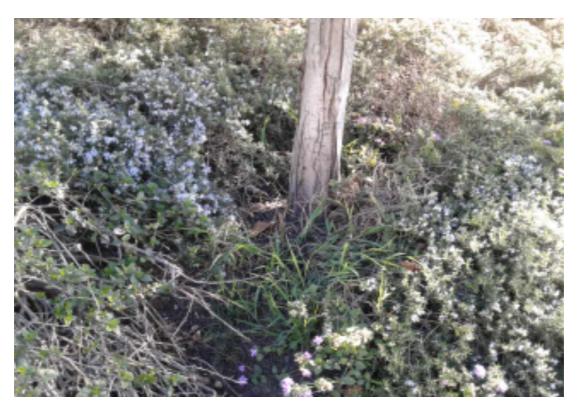

| S.NO | Item Name                                                                     | Notes                     |
|------|-------------------------------------------------------------------------------|---------------------------|
| 11   | UNSATIS. REMOVE DEAD SHRUB<br>MATERIAL-UNSATIS. REMOVE DEAD<br>SHRUB MATERIAL | Remove all dead Rosemary. |