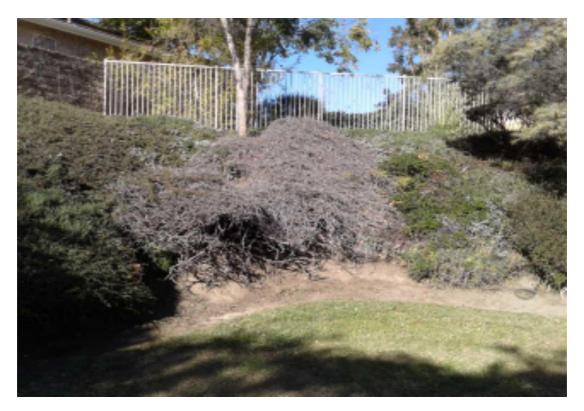

| S.NO | Item Name                                                                     | Notes                     |
|------|-------------------------------------------------------------------------------|---------------------------|
| 11   | UNSATIS. REMOVE DEAD SHRUB<br>MATERIAL-UNSATIS. REMOVE DEAD<br>SHRUB MATERIAL | Remove all dead Rosemary. |