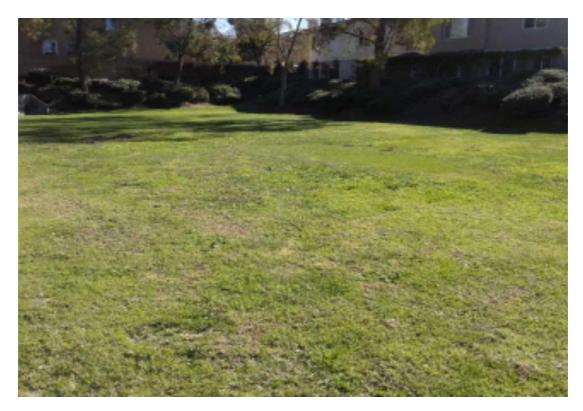

| S.NO | Item Name                                             | Notes                                       |
|------|-------------------------------------------------------|---------------------------------------------|
| 1    | UNSATIS WATERING TOO WET-<br>UNSATIS WATERING TOO WET | Watering should be reduced by at least 50%. |

| S.NO | Item Name                                             | Notes |
|------|-------------------------------------------------------|-------|
| 2    | UNSATIS WATERING TOO WET-<br>UNSATIS WATERING TOO WET |       |