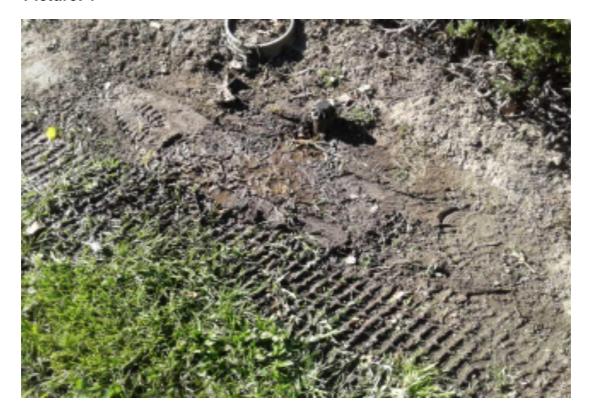

| S.NO | Item Name                                             | Notes |
|------|-------------------------------------------------------|-------|
| 2    | UNSATIS WATERING TOO WET-<br>UNSATIS WATERING TOO WET |       |