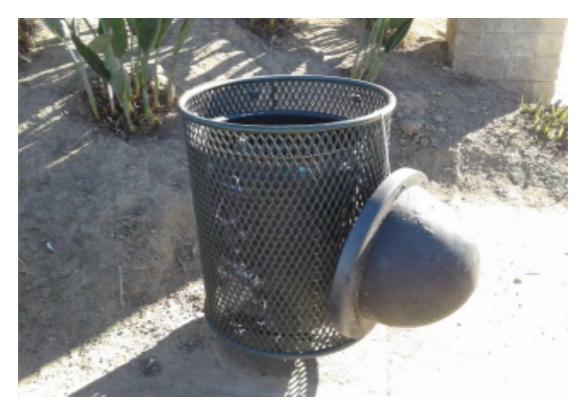

| S.NO | Item Name                                                                          | Notes |
|------|------------------------------------------------------------------------------------|-------|
| 21   | UNSATIS. TRASH RECEPTACLE-<br>TRASH RECEPTACLE THAT HAS<br>DETERIORATION OR DAMAGE |       |