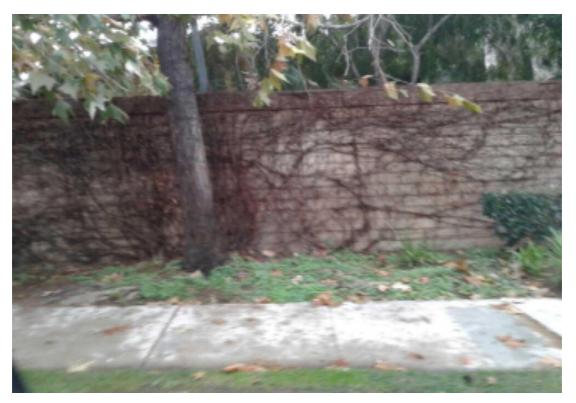

| S.NO | Item Name                     | Notes                                    |
|------|-------------------------------|------------------------------------------|
| 3    | UNSATIS. VINE NEEDS TRIMMING- | Needs to be trimmed one block down.      |
| -    | UNSATIS. VINE NEEDS TRIMMING  | Currently growing over to resident side. |