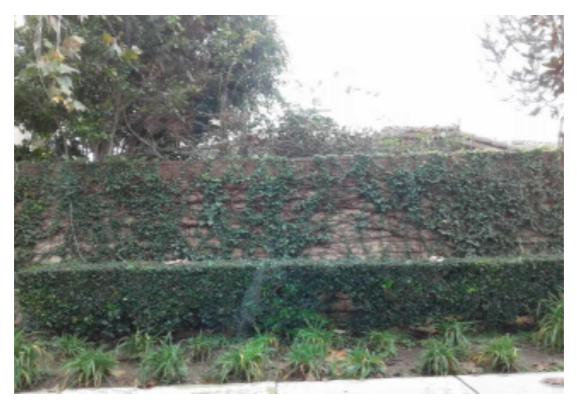

| S.NO | Item Name                     | Notes                                    |
|------|-------------------------------|------------------------------------------|
| 3    | UNSATIS. VINE NEEDS TRIMMING- | Needs to be trimmed one block down.      |
| -    | UNSATIS. VINE NEEDS TRIMMING  | Currently growing over to resident side. |