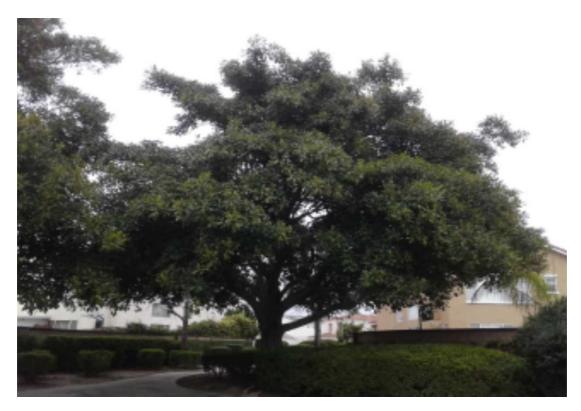

median.

| S.NO | Item Name                                                   | Notes |
|------|-------------------------------------------------------------|-------|
| 4    | UNSATIS. TREES NEED PRUNING-<br>UNSATIS. TREES NEED PRUNING |       |