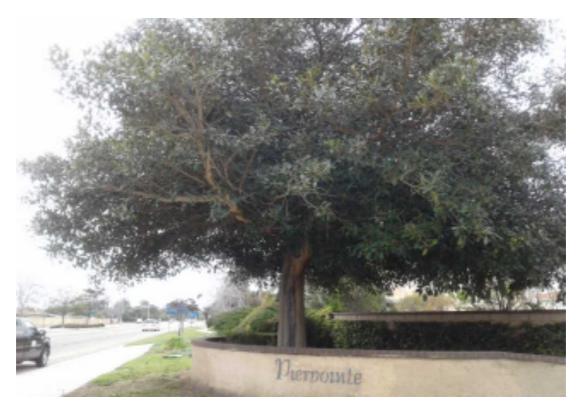

|   | S.NO | Item Name                                                   | Notes |
|---|------|-------------------------------------------------------------|-------|
| 2 |      | UNSATIS. TREES NEED PRUNING-<br>UNSATIS. TREES NEED PRUNING |       |