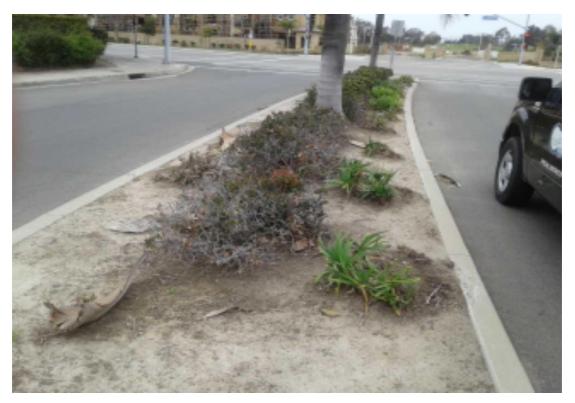

| S.NO | Item Name                                                                     | Notes                                                     |
|------|-------------------------------------------------------------------------------|-----------------------------------------------------------|
| 1    | UNSATIS. REMOVE DEAD SHRUB<br>MATERIAL-UNSATIS. REMOVE DEAD<br>SHRUB MATERIAL | Irrigation coverage in center median needs to be checked. |