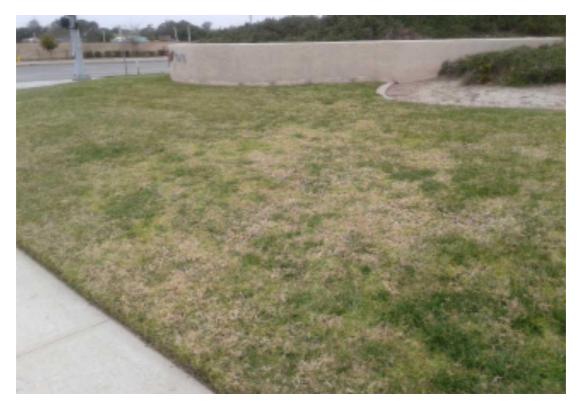

| S.NO | Item Name                                 | Notes |
|------|-------------------------------------------|-------|
| 3    | TURF FERTILIZER-UNSATIS. NOT<br>COMPLETED |       |

| S.NO | Item Name                                        | Notes                                                                                                                  |
|------|--------------------------------------------------|------------------------------------------------------------------------------------------------------------------------|
| 4    | UNSATIS. VINE DETACHED-UNSATIS.<br>VINE DETACHED | Trim away detached vines that have<br>become too heavy to reattach. Trim and<br>train new younger growth to the walls. |