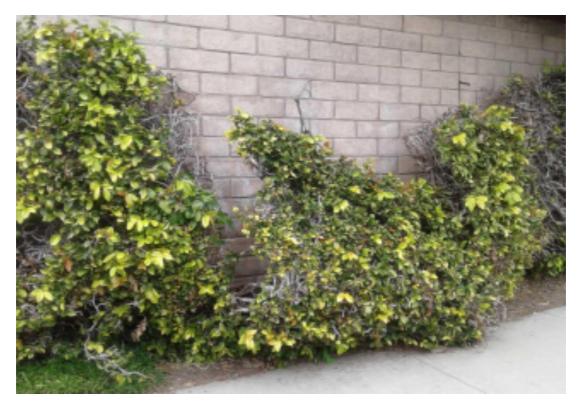

| S.NO | Item Name                                 | Notes |
|------|-------------------------------------------|-------|
| 3    | TURF FERTILIZER-UNSATIS. NOT<br>COMPLETED |       |

| S.NO | Item Name                                        | Notes                                                                                                                  |
|------|--------------------------------------------------|------------------------------------------------------------------------------------------------------------------------|
| 4    | UNSATIS. VINE DETACHED-UNSATIS.<br>VINE DETACHED | Trim away detached vines that have<br>become too heavy to reattach. Trim and<br>train new younger growth to the walls. |