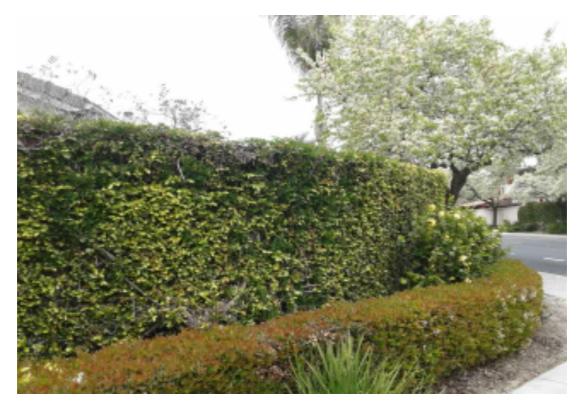

| S.NO | Item Name                                                     | Notes                        |
|------|---------------------------------------------------------------|------------------------------|
| 1    | CHECK IN-CHECK IN                                             |                              |
| 2    | UNSATIS. TREES NEED PRUNING-<br>UNSATIS. TREES NEED PRUNING   | Dead limb in tree.           |
| 3    | UNSATIS. VINE NEEDS TRIMMING-<br>UNSATIS. VINE NEEDS TRIMMING | Trim vine to one block down. |

Picture: 1

| S.NO | Item Name                                                     | Notes                        |
|------|---------------------------------------------------------------|------------------------------|
| 3    | UNSATIS. VINE NEEDS TRIMMING-<br>UNSATIS. VINE NEEDS TRIMMING | Trim vine to one block down. |