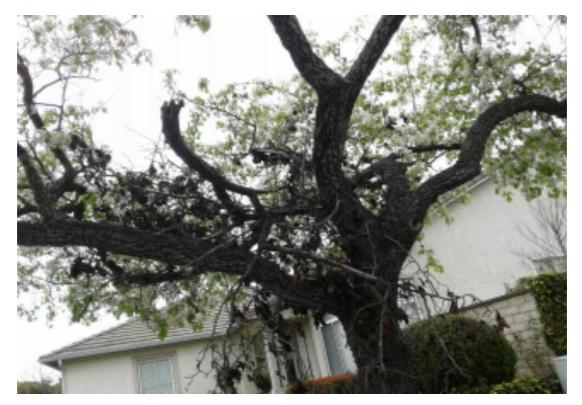

| S.NO | Item Name                                                     | Notes                        |
|------|---------------------------------------------------------------|------------------------------|
| 1    | CHECK IN-CHECK IN                                             |                              |
| 2    | UNSATIS. TREES NEED PRUNING-<br>UNSATIS. TREES NEED PRUNING   | Dead limb in tree.           |
| 3    | UNSATIS. VINE NEEDS TRIMMING-<br>UNSATIS. VINE NEEDS TRIMMING | Trim vine to one block down. |

Picture: 1

| S.NO | Item Name                                                   | Notes              |
|------|-------------------------------------------------------------|--------------------|
| 2    | UNSATIS. TREES NEED PRUNING-<br>UNSATIS. TREES NEED PRUNING | Dead limb in tree. |