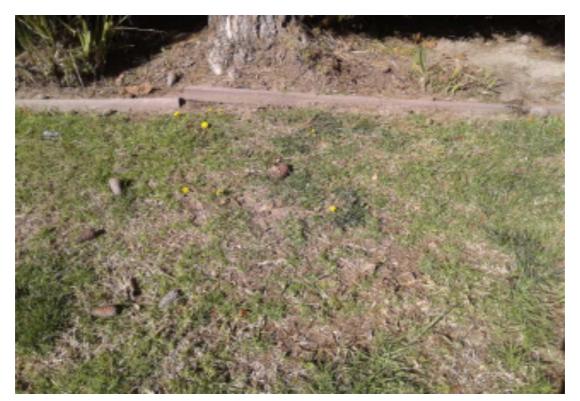

|   | S.NO | Item Name                                        | Notes                                                                     |
|---|------|--------------------------------------------------|---------------------------------------------------------------------------|
| 2 |      | UNSATIS. WEEDS IN TURF-UNSATIS.<br>WEEDS IN TURF | Please treat for all weeds in turf, boadleaf as dandelions are plentiful. |