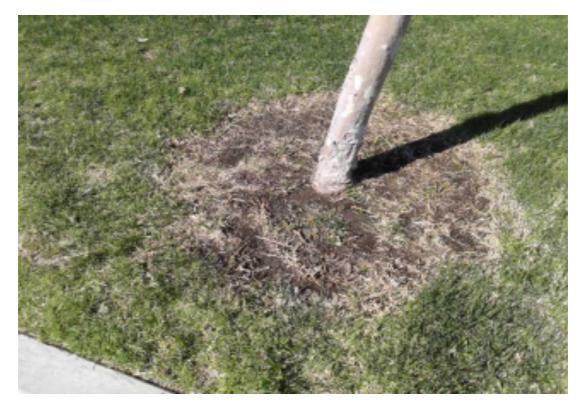

| S.NO | Item Name             | Notes                                             |
|------|-----------------------|---------------------------------------------------|
| 1    | TREE WELLS-TREE WELLS | Please spray out tree wells, not just weed whack. |