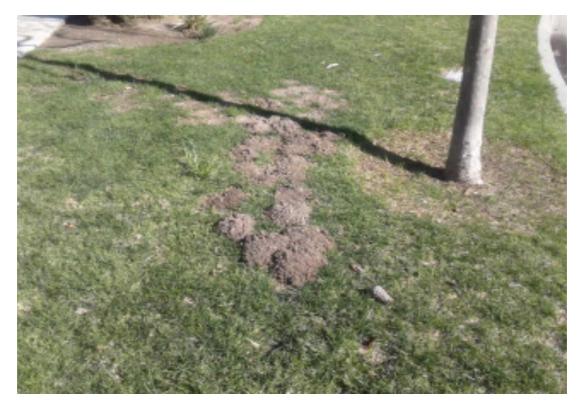

|   | S.NO | Item Name                                                     | Notes                                     |
|---|------|---------------------------------------------------------------|-------------------------------------------|
| 4 |      | UNSATIS. GOPHER HOLES/ISSUES-<br>UNSATIS. GOPHER HOLES/ISSUES | Pocket Gophers baited by Inspector today. |