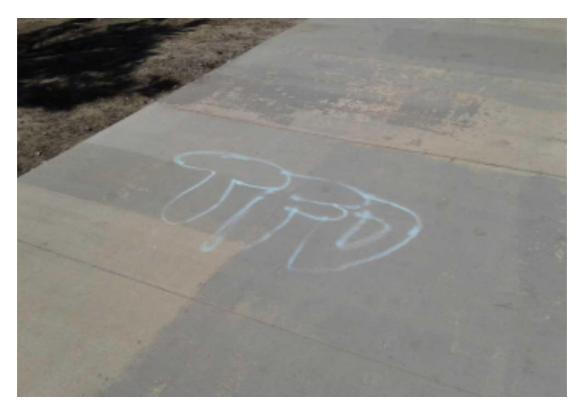

## Picture: 1

|   | S.NO | Item Name                                                                         | Notes                       |
|---|------|-----------------------------------------------------------------------------------|-----------------------------|
| 3 | 3    | UNSATIS. GRAFFITI NEEDS TO BE<br>REMOVED-UNSATIS. GRAFFITI NEEDS<br>TO BE REMOVED | 311 Submitted by Inspector. |