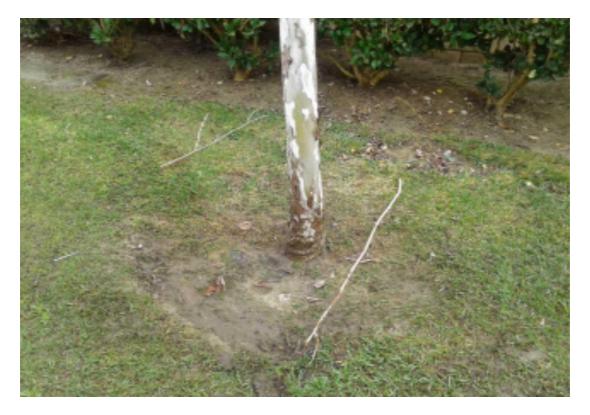

| S.NO | Item Name                                  | Notes                      |
|------|--------------------------------------------|----------------------------|
| 6    | UNSATIS. TREE WELLS-UNSATIS.<br>TREE WELLS | Trees need a defined well. |