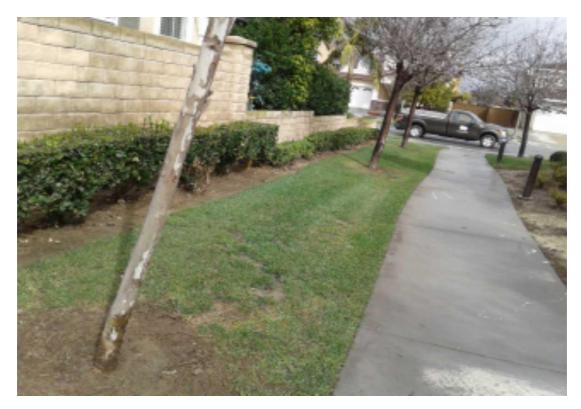

| S.NO | Item Name                                  | Notes                      |
|------|--------------------------------------------|----------------------------|
| 6    | UNSATIS. TREE WELLS-UNSATIS.<br>TREE WELLS | Trees need a defined well. |