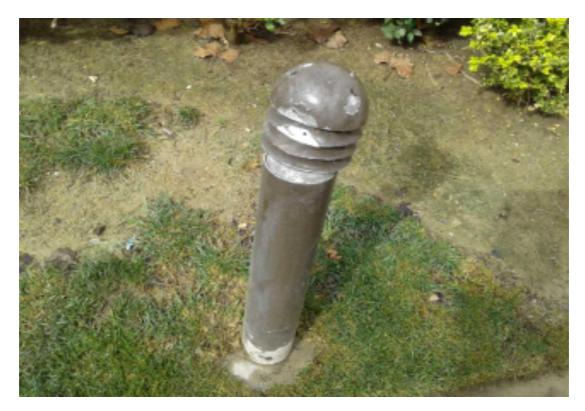

This is a Maintenance Report generated by Cappsure for the property below.

Property Name : 46 - Daily Ranch

Creator : Christopher Parker

Date : 02/28/2019

| S.NO | Item Name                                                                | Notes                             |
|------|--------------------------------------------------------------------------|-----------------------------------|
| 1    | UNSATIS. WEEDS IN TURF-UNSATIS. WEEDS IN TURF                            |                                   |
| 2    | UNSATIS WEEDS IN PLANTERS-<br>UNSATIS WEEDS IN PLANTERS                  |                                   |
| 3    | UNSATIS. FENCE PANELS BENT BARS-<br>UNSATIS. FENCE PANELS BENT BARS      |                                   |
| 4    | UNSATIS. WEEDS IN TURF-UNSATIS. WEEDS IN TURF                            |                                   |
| 5    | BOLLARD LIGHTING INSPECTION-<br>UNSATIS. BOLLARD LIGHT DAMAGED           | Four (4) bollards lights damaged. |
| 6    | UNSATIS. TREE WELLS-UNSATIS.<br>TREE WELLS                               | Trees need a defined well.        |
| 7    | UNSATIS. WEEDS IN TURF-UNSATIS. WEEDS IN TURF                            |                                   |
| 8    | INSPECTOR-MAINTENANCE<br>ACCEPTABLE-INSPECTOR-<br>MAINTENANCE ACCEPTABLE |                                   |

| S.NO | Item Name                                                      | Notes                             |
|------|----------------------------------------------------------------|-----------------------------------|
| 5    | BOLLARD LIGHTING INSPECTION-<br>UNSATIS. BOLLARD LIGHT DAMAGED | Four (4) bollards lights damaged. |