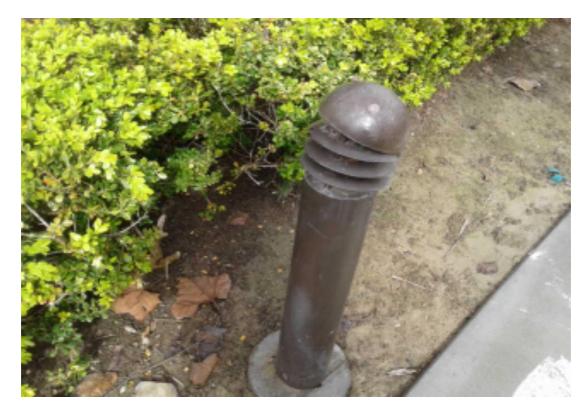

This is a Maintenance Report generated by Cappsure for the property below.

Property Name : 46 - Daily Ranch

Creator : Christopher Parker

Date : 02/28/2019

| S.NO | Item Name                                                                | Notes                             |
|------|--------------------------------------------------------------------------|-----------------------------------|
| 1    | UNSATIS. WEEDS IN TURF-UNSATIS. WEEDS IN TURF                            |                                   |
| 2    | UNSATIS WEEDS IN PLANTERS-<br>UNSATIS WEEDS IN PLANTERS                  |                                   |
| 3    | UNSATIS. FENCE PANELS BENT BARS-<br>UNSATIS. FENCE PANELS BENT BARS      |                                   |
| 4    | UNSATIS. WEEDS IN TURF-UNSATIS. WEEDS IN TURF                            |                                   |
| 5    | BOLLARD LIGHTING INSPECTION-<br>UNSATIS. BOLLARD LIGHT DAMAGED           | Four (4) bollards lights damaged. |
| 6    | UNSATIS. TREE WELLS-UNSATIS.<br>TREE WELLS                               | Trees need a defined well.        |
| 7    | UNSATIS. WEEDS IN TURF-UNSATIS. WEEDS IN TURF                            |                                   |
| 8    | INSPECTOR-MAINTENANCE<br>ACCEPTABLE-INSPECTOR-<br>MAINTENANCE ACCEPTABLE |                                   |

| S.NO | Item Name                                                      | Notes                             |
|------|----------------------------------------------------------------|-----------------------------------|
| 5    | BOLLARD LIGHTING INSPECTION-<br>UNSATIS. BOLLARD LIGHT DAMAGED | Four (4) bollards lights damaged. |