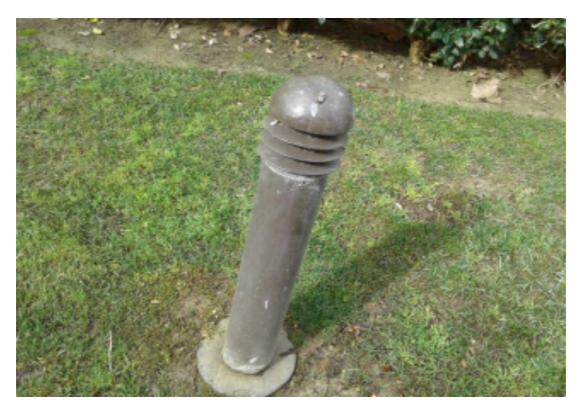

This is a Maintenance Report generated by Cappsure for the property below.

Property Name : 46 - Daily Ranch

Creator : Christopher Parker

Date : 02/28/2019

| S.NO | Item Name                                                                | Notes                             |
|------|--------------------------------------------------------------------------|-----------------------------------|
| 1    | UNSATIS. WEEDS IN TURF-UNSATIS. WEEDS IN TURF                            |                                   |
| 2    | UNSATIS WEEDS IN PLANTERS-<br>UNSATIS WEEDS IN PLANTERS                  |                                   |
| 3    | UNSATIS. FENCE PANELS BENT BARS-<br>UNSATIS. FENCE PANELS BENT BARS      |                                   |
| 4    | UNSATIS. WEEDS IN TURF-UNSATIS. WEEDS IN TURF                            |                                   |
| 5    | BOLLARD LIGHTING INSPECTION-<br>UNSATIS. BOLLARD LIGHT DAMAGED           | Four (4) bollards lights damaged. |
| 6    | UNSATIS. TREE WELLS-UNSATIS.<br>TREE WELLS                               | Trees need a defined well.        |
| 7    | UNSATIS. WEEDS IN TURF-UNSATIS. WEEDS IN TURF                            |                                   |
| 8    | INSPECTOR-MAINTENANCE<br>ACCEPTABLE-INSPECTOR-<br>MAINTENANCE ACCEPTABLE |                                   |

| S.NO | Item Name                                                      | Notes                             |
|------|----------------------------------------------------------------|-----------------------------------|
| 5    | BOLLARD LIGHTING INSPECTION-<br>UNSATIS. BOLLARD LIGHT DAMAGED | Four (4) bollards lights damaged. |