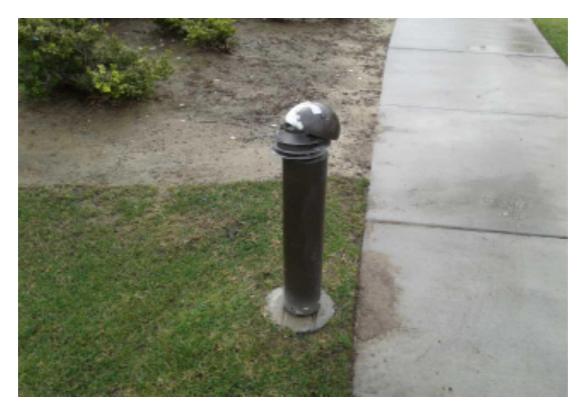

This is a Maintenance Report generated by Cappsure for the property below.

Property Name : 46 - Daily Ranch

Creator : Christopher Parker

Date : 02/28/2019

| S.NO | Item Name                                                                | Notes                             |
|------|--------------------------------------------------------------------------|-----------------------------------|
| 1    | UNSATIS. WEEDS IN TURF-UNSATIS. WEEDS IN TURF                            |                                   |
| 2    | UNSATIS WEEDS IN PLANTERS-<br>UNSATIS WEEDS IN PLANTERS                  |                                   |
| 3    | UNSATIS. FENCE PANELS BENT BARS-<br>UNSATIS. FENCE PANELS BENT BARS      |                                   |
| 4    | UNSATIS. WEEDS IN TURF-UNSATIS. WEEDS IN TURF                            |                                   |
| 5    | BOLLARD LIGHTING INSPECTION-<br>UNSATIS. BOLLARD LIGHT DAMAGED           | Four (4) bollards lights damaged. |
| 6    | UNSATIS. TREE WELLS-UNSATIS.<br>TREE WELLS                               | Trees need a defined well.        |
| 7    | UNSATIS. WEEDS IN TURF-UNSATIS. WEEDS IN TURF                            |                                   |
| 8    | INSPECTOR-MAINTENANCE<br>ACCEPTABLE-INSPECTOR-<br>MAINTENANCE ACCEPTABLE |                                   |

| S.NO | Item Name                                                      | Notes                             |
|------|----------------------------------------------------------------|-----------------------------------|
| 5    | BOLLARD LIGHTING INSPECTION-<br>UNSATIS. BOLLARD LIGHT DAMAGED | Four (4) bollards lights damaged. |