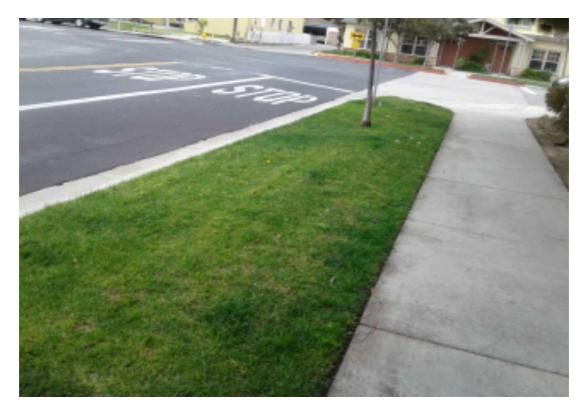

This is a Maintenance Report generated by Cappsure for the property below.

Property Name : 54 - Meadow Crest

Creator : Christopher Parker

Date : 02/28/2019

| S.NO | Item Name                                                     | Notes                                                       |
|------|---------------------------------------------------------------|-------------------------------------------------------------|
| 1    | UNSATIS. WEEDS IN TURF-UNSATIS.<br>WEEDS IN TURF              |                                                             |
| 2    | UNSATIS. WEEDS IN TURF-UNSATIS. WEEDS IN TURF                 |                                                             |
| 3    | UNSATIS. VINE NEEDS TRIMMING-<br>UNSATIS. VINE NEEDS TRIMMING | Vines need lowering in photo #1 to match vines in photo #2. |

| S.NO | Item Name                                     | Notes |
|------|-----------------------------------------------|-------|
| 2    | UNSATIS. WEEDS IN TURF-UNSAT<br>WEEDS IN TURF | TIS.  |

| S.NO              | Item Name                     | Notes                                    |
|-------------------|-------------------------------|------------------------------------------|
| 3 UNSATIS. VINE N | UNSATIS. VINE NEEDS TRIMMING- | Vines need lowering in photo #1 to match |
|                   | UNSATIS. VINE NEEDS TRIMMING  | vines in photo #2.                       |