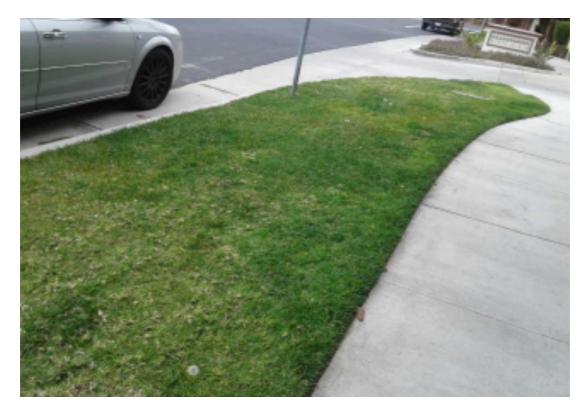

This is a Maintenance Report generated by Cappsure for the property below.

Property Name : 54 - Meadow Crest

Creator : Christopher Parker

Date : 02/28/2019

| S.NO | Item Name                                                     | Notes                                                       |
|------|---------------------------------------------------------------|-------------------------------------------------------------|
| 1    | UNSATIS. WEEDS IN TURF-UNSATIS.<br>WEEDS IN TURF              |                                                             |
| 2    | UNSATIS. WEEDS IN TURF-UNSATIS. WEEDS IN TURF                 |                                                             |
| 3    | UNSATIS. VINE NEEDS TRIMMING-<br>UNSATIS. VINE NEEDS TRIMMING | Vines need lowering in photo #1 to match vines in photo #2. |

| S.N | 10 | Item Name                                     | Notes |
|-----|----|-----------------------------------------------|-------|
| 1   |    | UNSATIS. WEEDS IN TURF-UNSATIS. WEEDS IN TURF |       |