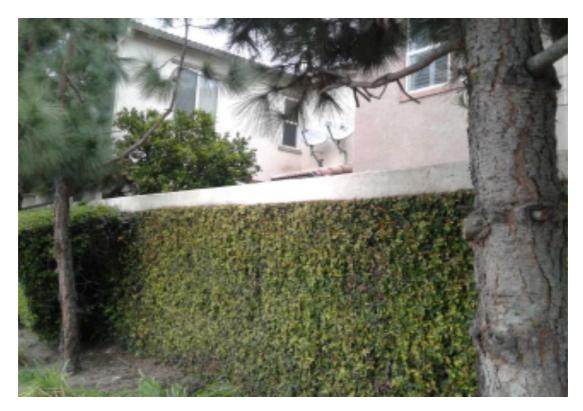

This is a Maintenance Report generated by Cappsure for the property below.

Property Name : 54 - Meadow Crest

Creator : Christopher Parker

Date : 02/28/2019

| S.NO | Item Name                                                     | Notes                                                       |
|------|---------------------------------------------------------------|-------------------------------------------------------------|
| 1    | UNSATIS. WEEDS IN TURF-UNSATIS.<br>WEEDS IN TURF              |                                                             |
| 2    | UNSATIS. WEEDS IN TURF-UNSATIS. WEEDS IN TURF                 |                                                             |
| 3    | UNSATIS. VINE NEEDS TRIMMING-<br>UNSATIS. VINE NEEDS TRIMMING | Vines need lowering in photo #1 to match vines in photo #2. |

| S.NO | Item Name                                     | Notes |
|------|-----------------------------------------------|-------|
| 2    | UNSATIS. WEEDS IN TURF-UNSAT<br>WEEDS IN TURF | TIS.  |

| S.NO              | Item Name                     | Notes                                    |
|-------------------|-------------------------------|------------------------------------------|
| 3 UNSATIS. VINE N | UNSATIS. VINE NEEDS TRIMMING- | Vines need lowering in photo #1 to match |
|                   | UNSATIS. VINE NEEDS TRIMMING  | vines in photo #2.                       |