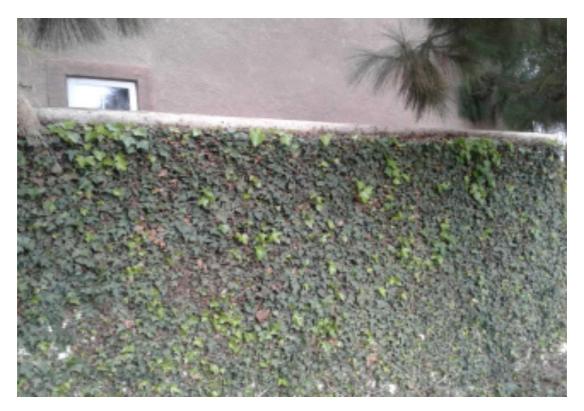

This is a Maintenance Report generated by Cappsure for the property below.

Property Name : 54 - Meadow Crest

Creator : Christopher Parker

Date : 02/28/2019

| S.NO | Item Name                                                     | Notes                                                       |
|------|---------------------------------------------------------------|-------------------------------------------------------------|
| 1    | UNSATIS. WEEDS IN TURF-UNSATIS.<br>WEEDS IN TURF              |                                                             |
| 2    | UNSATIS. WEEDS IN TURF-UNSATIS. WEEDS IN TURF                 |                                                             |
| 3    | UNSATIS. VINE NEEDS TRIMMING-<br>UNSATIS. VINE NEEDS TRIMMING | Vines need lowering in photo #1 to match vines in photo #2. |

| S.NO | Item Name                                     | Notes |
|------|-----------------------------------------------|-------|
| 2    | UNSATIS. WEEDS IN TURF-UNSAT<br>WEEDS IN TURF | TIS.  |

| S.NO              | Item Name                     | Notes                                    |
|-------------------|-------------------------------|------------------------------------------|
| 3 UNSATIS. VINE N | UNSATIS. VINE NEEDS TRIMMING- | Vines need lowering in photo #1 to match |
|                   | UNSATIS. VINE NEEDS TRIMMING  | vines in photo #2.                       |