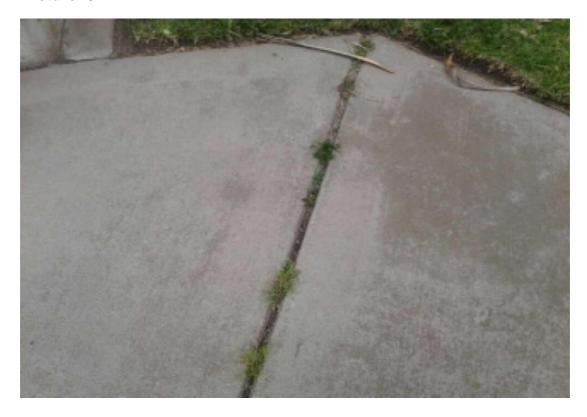

#### **Item Name**

UNSATIS WATERING TOO WET-UNSATIS WATERING TOO WET

**Notes:** Appears like irrigation is on and should be off.

City of Oxnard

1060 Pacific Ave specialdistricts@oxnard.org (805) 385-7578

City of Oxnard 1060 Pacific Ave

specialdistricts@oxnard.org (805) 385-7578

City of Oxnard 1060 Pacific Ave specialdistricts@oxnard.org

(805) 385-7578

Picture: 3