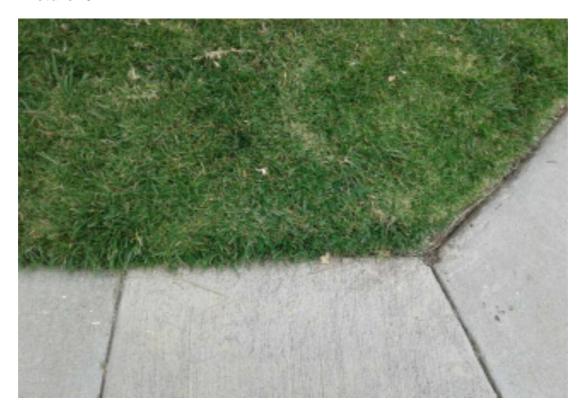

#### **Item Name**

INSPECTION TURF-UNSATISFACTORY MOW & EDGE OF TURF AREAS

Notes: Very poor attention to quality. Sections of edging missed or very crooked and wavy.