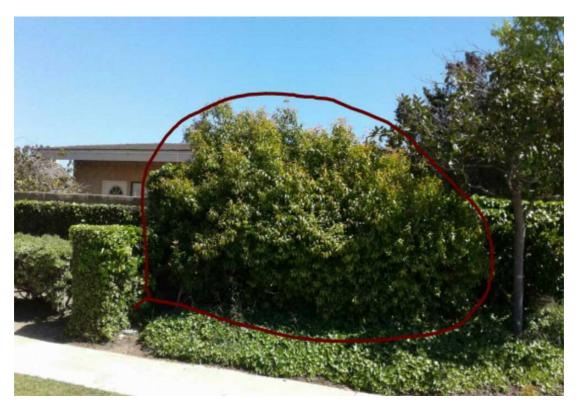

#### **Item Name**

INSPECTION SHRUBBERY-UNSATIS. SHRUB NEED GROOMING

**Notes:** Remove asparagus out of shrub a little bit at a time when area is serviced.