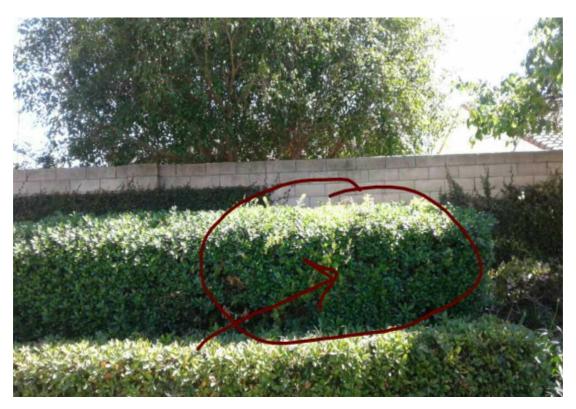

#### **Item Name**

UNSATIS WATERING TOO DRY-UNSATIS WATERING TOO DRY

**Notes :** Watering may need to be increased as it becomes warmer.

# **Item Name**

UNSATIS WATERING TOO DRY-UNSATIS WATERING TOO DRY

Notes: Irrigation needs adjusting.