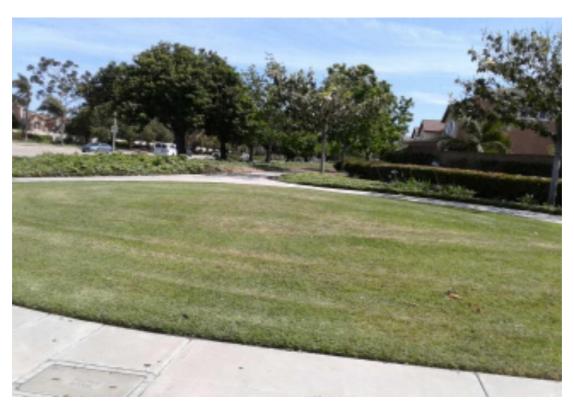

### **Item Name**

INSPECTION TURF-UNSATISFACTORY MOW & EDGE OF TURF AREAS

Notes: Mower might need adustment as the area usually looks good, but this time it was scalped.