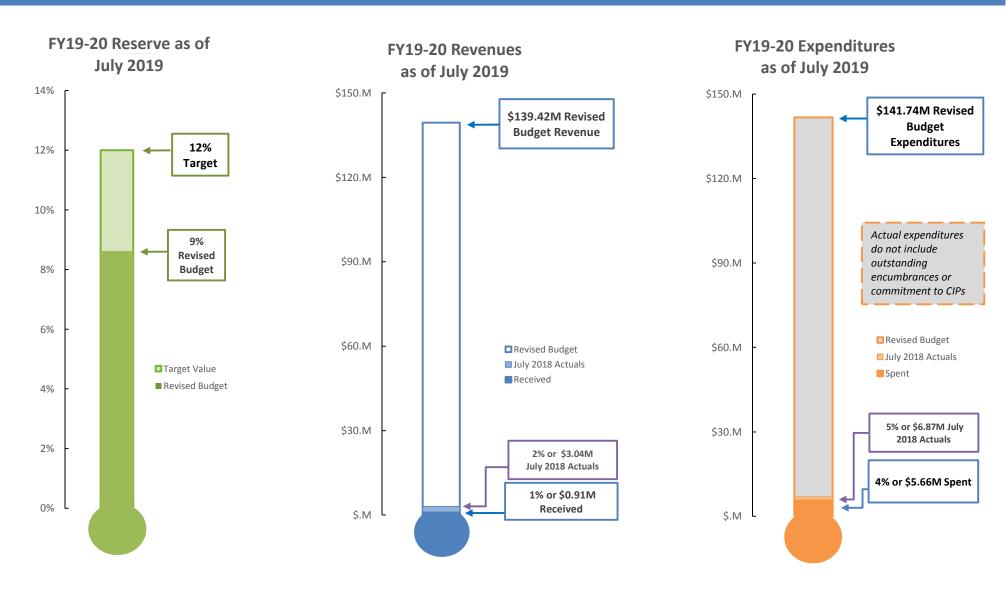

# General Fund 101 Summary - Closing of Period 1 or July 31, 2019 (\$ in Millions)

|                                                                                                        | FISCAL YEAR 2018-2019 |           |
|--------------------------------------------------------------------------------------------------------|-----------------------|-----------|
|                                                                                                        | Revised Budget        | Actuals   |
| Beginning Audited FY18-19 Unassigned Fund Balance                                                      | \$18.07               | \$18.07   |
| FY18-19 Year-To-Date Revenue - Period 12 Closing                                                       | \$135.10              | \$129.12  |
| FY18-19 Year-To-Date Expenditures - Period 12 Closing                                                  | -\$136.99             | -\$132.65 |
| Projected Ending Unaudited FY18-19 Undesignated Unassigned Fund Balance                                | \$16.18               | \$14.54   |
| Projected Operating Reserve FY18-19 (based on preliminary / Unaudited closing of period 12 of FY18-19) | 12%                   | 11%       |

|                                                                                                        | FISCAL YEAR 2019-2020 |         |
|--------------------------------------------------------------------------------------------------------|-----------------------|---------|
|                                                                                                        | Revised Budget        | Actuals |
| Beginning Unaudited FY19-20 Undesignated Unassigned Fund Balance                                       | \$14.54               | \$14.54 |
| FY19-20 Budgeted Revenues (as of closing of JULY 2019)                                                 | \$139.42              | \$0.91  |
| FY19-20 Budgeted Expenditures (as of closing of JULY 2019)*                                            | -\$141.74             | -\$5.66 |
| Estimated Ending FY19-20 Undesignated Unassigned Fund Balance                                          | \$12.23               | \$9.79  |
|                                                                                                        |                       |         |
| Estimated Operating Reserve FY19-20 (based on preliminary / Unaudited closing of period 12 of FY18-19) | 9%                    |         |

| FY 19-20 Adopted Budget                                                                                                                                    | \$141.57 |              |
|------------------------------------------------------------------------------------------------------------------------------------------------------------|----------|--------------|
| Itemized Budget Appropriations                                                                                                                             | Amount   | Council Date |
| Appr funds for Cannabis management services per 4th Amendment to Agmt 7748-17-FN with HdL, which will be offset with new revenue from cannabis permit fees | \$0.12   | 7/2/2019     |
| Appropriation to pay Transient Occupancy Tax (TOT) external audit services                                                                                 | \$0.05   | 7/16/2019    |
| Budget Appropriations post Adopted Budget                                                                                                                  | \$0.17   |              |
| FY19-20 Revised Budget (as of closing of July 2019)*                                                                                                       | \$141.74 |              |