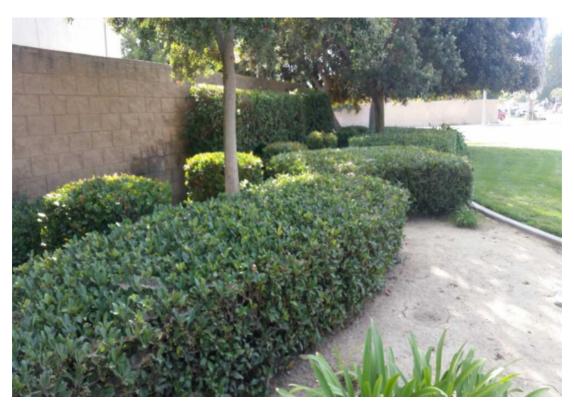

**Notes :** Shrubs in good health and satisfactorily trimmed.

UNSATIS. TREES NEED PRUNING-UNSATIS. TREES NEED PRUNING

**Notes :** Apple trees in Parkway overgrown.

UNSATIS. TREES NEED PRUNING-UNSATIS. TREES NEED PRUNING

### **Item Name**

SATIS. INSPECTION SHRUBBERY-SATIS. INSPECTION SHRUBBERY CORRECTED & COMPLETE

**Notes:** Shrubs in good health and satisfactorily trimmed.

City of Oxnard

1060 Pacific Ave specialdistricts@oxnard.org (805) 385-7578