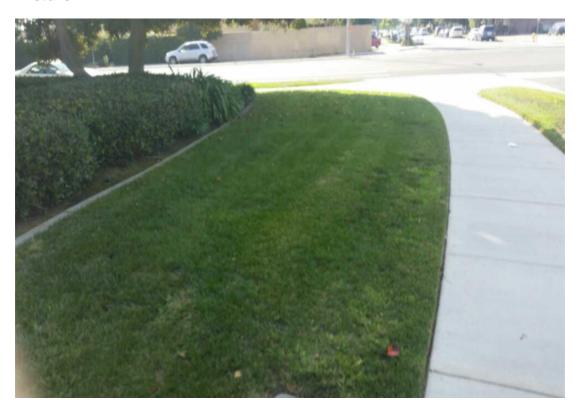

SATIS. MOW & EDGE CORRECTED-SATIS. MOW & EDGE CORRECTED

**Notes :** Turf has been mowed and it's in good health in Greenbelt.

SATIS. MOW & EDGE CORRECTED-SATIS. MOW & EDGE CORRECTED

**Notes :** Turf has been mowed in this area. Weed abatement and plant trimming have been performed. Plants are all in good health.

### **Item Name**

SATIS. MOW & EDGE CORRECTED-SATIS. MOW & EDGE CORRECTED

Notes: Turf has been mowed and it's in good health in Greenbelt.