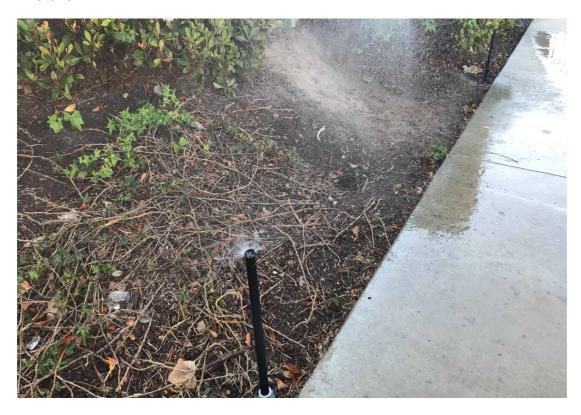

UNSATIS. IRRIGATION BREAK/LEAK-UNSATIS. IRRIGATION BREAK/LEAK

**Notes**: Contractor to check irrigation and repair several nozzles that are broken or clogged.

UNSATIS. SHRUB NEEDS GROOMING-UNSATISFACTORY SHRUB NEEDS GROOMING