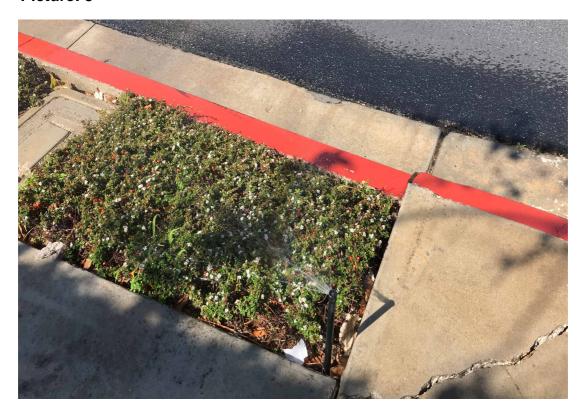

#### **Item Name**

UNSATIS. IRRIGATION BREAK/LEAK-UNSATIS. IRRIGATION BREAK/LEAK

**Notes**: Irrigation needs to be checked and several nozzles are broken or clogged.