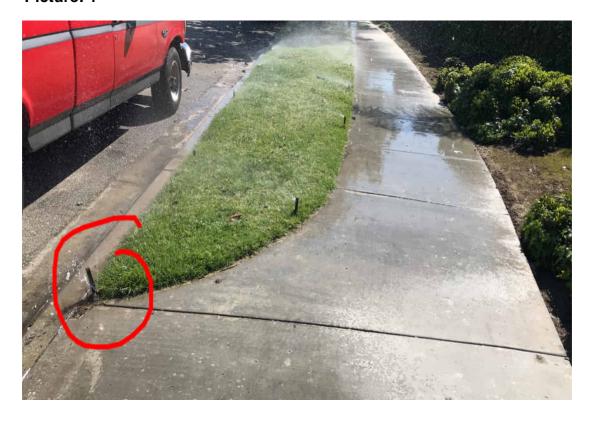

#### **Item Name**

UNSATIS. IRRIGATION BREAK/LEAK-UNSATIS. IRRIGATION BREAK/LEAK

**Notes :** Station five not functioning contactor advised to check and also repair several nozzles clogged or broken please.

#### **Item Name**

UNSATIS. IRRIGATION BREAK/LEAK-UNSATIS. IRRIGATION BREAK/LEAK

**Notes:** Station five not functioning and several nozzles clogged or broken.