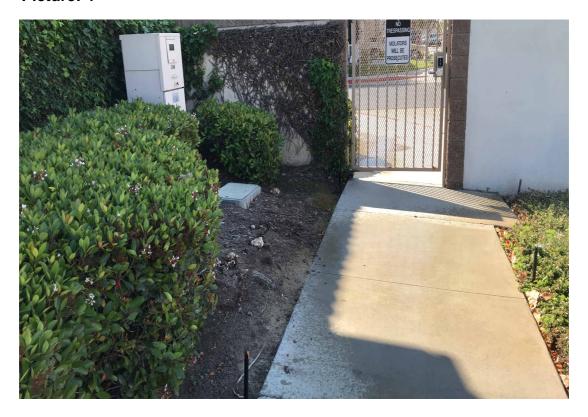

**Notes**: Ivy is growing into the shrubs throughout the property. Weeds need to be removed and trash needs to be picked up.

OXNARD

#### **Item Name**

UNSATIS. SHRUB NEEDS GROOMING-UNSATISFACTORY SHRUB NEEDS GROOMING

**Notes :** Ivy is growing into the shrubs throughout the property. Weeds need to be removed and trash picked up.