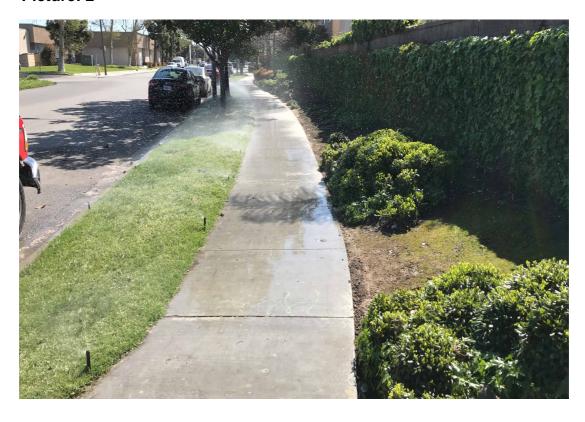

UNSATIS. IRRIGATION BREAK/LEAK-UNSATIS. IRRIGATION BREAK/LEAK

**Notes**: Contractor to check irrigation and repair several nozzles that are broken or clogged.

UNSATIS. SHRUB NEEDS GROOMING-UNSATISFACTORY SHRUB NEEDS GROOMING

#### **Item Name**

UNSATIS. IRRIGATION BREAK/LEAK-UNSATIS. IRRIGATION BREAK/LEAK

**Notes**: Irrigation needs to be checked and several nozzles are broken or clogged.