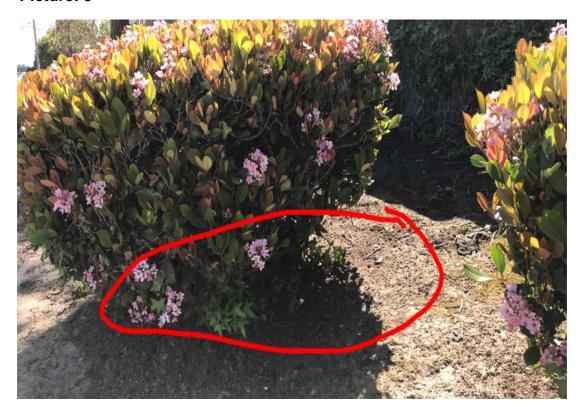

#### **Item Name**

UNSATIS. IRRIGATION BREAK/LEAK-UNSATIS. IRRIGATION BREAK/LEAK

**Notes**: Irrigation needs to be checked and several nozzles are broken or clogged.