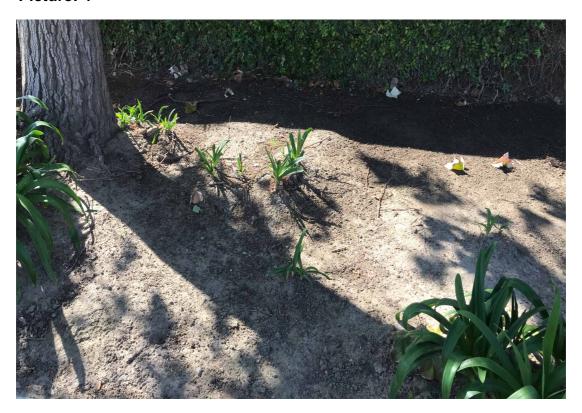

**Notes**: Ivy is growing into the shrubs throughout the property. Weeds need to be removed and trash needs to be picked up.

OXNARD

#### **Item Name**

UNSATIS. SHRUB NEEDS GROOMING-UNSATISFACTORY SHRUB NEEDS GROOMING

**Notes :** Ivy is growing into the shrubs throughout the property. Weeds need to be removed and trash picked up.