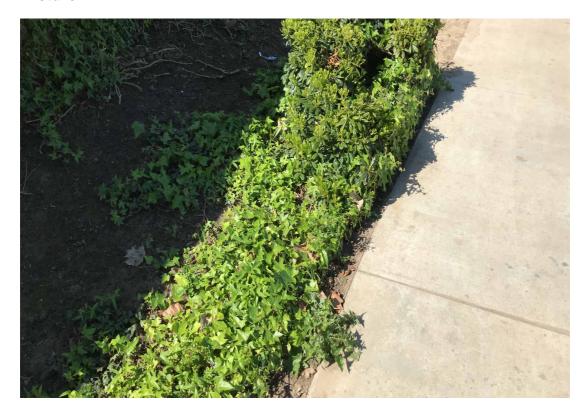

#### **Item Name**

UNSATIS. SHRUB NEEDS GROOMING-UNSATISFACTORY SHRUB NEEDS GROOMING

**Notes :** Ivy is growing into the shrubs throughout the property. Weeds need to be removed and trash picked up.