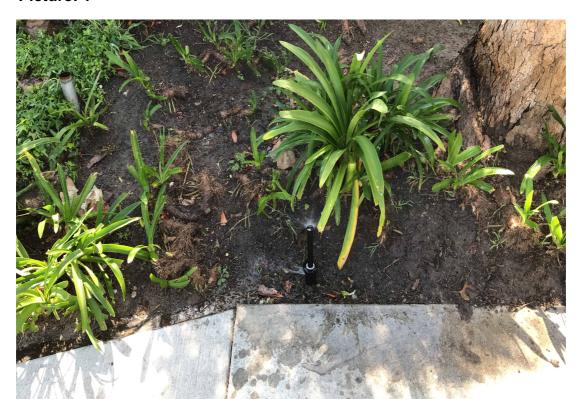

#### **Item Name**

UNSATIS. IRRIGATION BREAK/LEAK-UNSATIS. IRRIGATION BREAK/LEAK

**Notes :** Station five not functioning contactor advised to check and also repair several nozzles clogged or broken please.

#### **Item Name**

UNSATIS. IRRIGATION BREAK/LEAK-UNSATIS. IRRIGATION BREAK/LEAK

**Notes:** Station five not functioning and several nozzles clogged or broken.