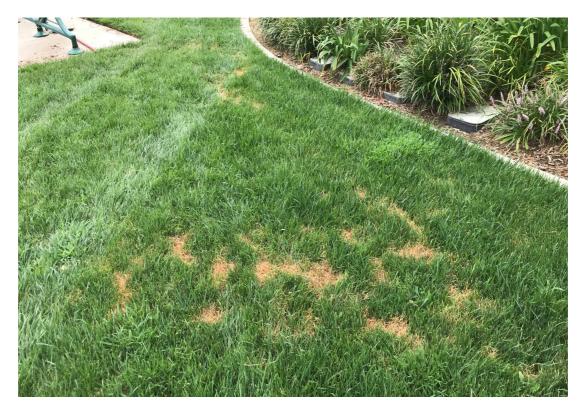

#### **Item Name**

UNSATIS. POOR TURF HEALTH-UNSATISFACTORY POOR TURF HEALTH

**Notes :** Turf was damaged by applying too much fertilizer in multiple sites throughout Seabridge.

UNSATIS. POOR HEALTH PLANT MATERIAL-UNSATISFACTORY POOR HEALTH PLANT MATERIAL