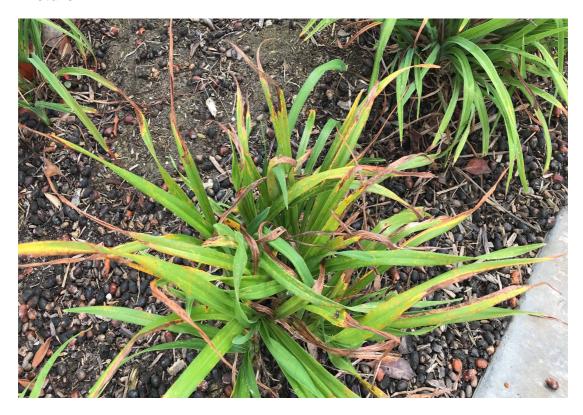

Notes: Plant material was damaged by herbicide overspray in multiple sites throughout Seabridge.

OXNARD

#### **Item Name**

UNSATIS. POOR HEALTH PLANT MATERIAL-UNSATISFACTORY POOR HEALTH PLANT MATERIAL

Notes: Plant material was damaged by herbicide overspray in multiple sites throughout Seabridge.