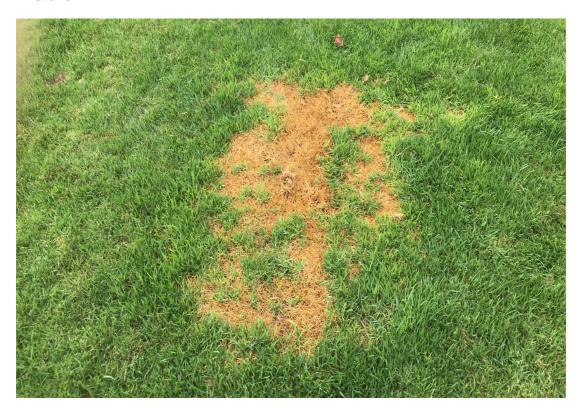

#### **Item Name**

UNSATIS. POOR TURF HEALTH-UNSATISFACTORY POOR TURF HEALTH

**Notes :** Turf was damaged by applying too much fertilizer in multiple sites throughout Seabridge.

UNSATIS. POOR HEALTH PLANT MATERIAL-UNSATISFACTORY POOR HEALTH PLANT MATERIAL