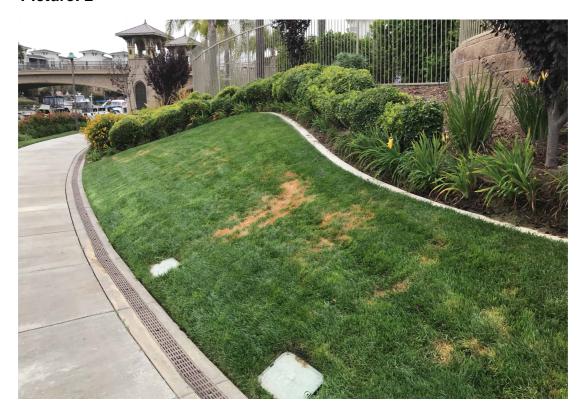

#### **Item Name**

UNSATIS. POOR TURF HEALTH-UNSATISFACTORY POOR TURF HEALTH

**Notes:** Turf was damaged by applying too much fertilizer in multiple sites throughout Seabridge.