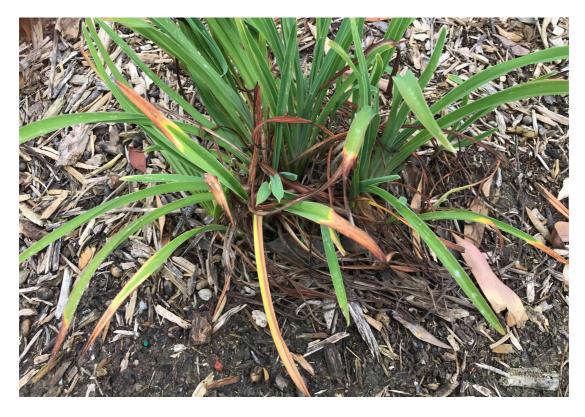

Notes: Plant material was damaged by herbicide overspray in multiple sites throughout Seabridge.

OXNARD

#### **Item Name**

UNSATIS. POOR HEALTH PLANT MATERIAL-UNSATISFACTORY POOR HEALTH PLANT MATERIAL

Notes: Plant material was damaged by herbicide overspray in multiple sites throughout Seabridge.