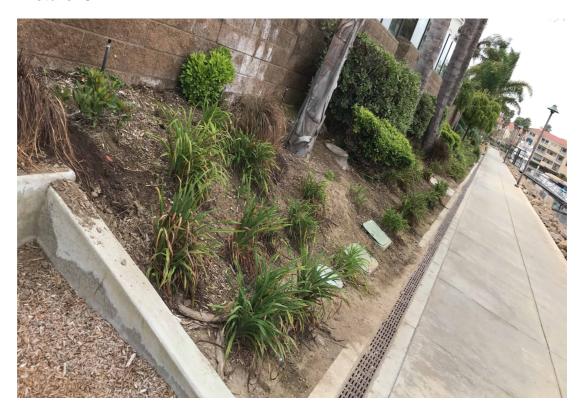

Notes: Plant material was damaged by herbicide overspray in multiple sites throughout Seabridge.

OXNARD

#### **Item Name**

UNSATIS. POOR HEALTH PLANT MATERIAL-UNSATISFACTORY POOR HEALTH PLANT MATERIAL

Notes: Plant material was damaged by herbicide overspray in multiple sites throughout Seabridge.