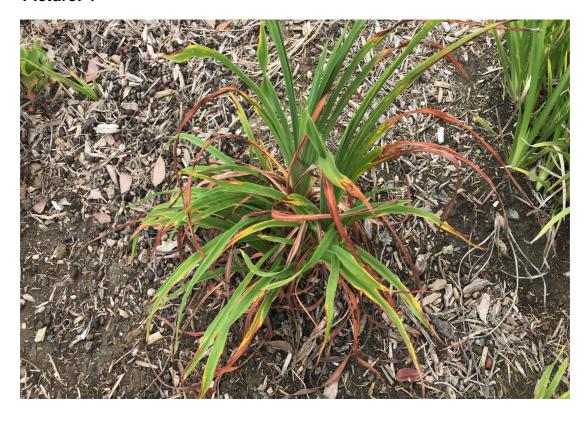

Notes: Plant material was damaged by herbicide overspray in multiple sites throughout Seabridge.

OXNARD

#### **Item Name**

UNSATIS. POOR HEALTH PLANT MATERIAL-UNSATISFACTORY POOR HEALTH PLANT MATERIAL

Notes: Plant material was damaged by herbicide overspray in multiple sites throughout Seabridge.