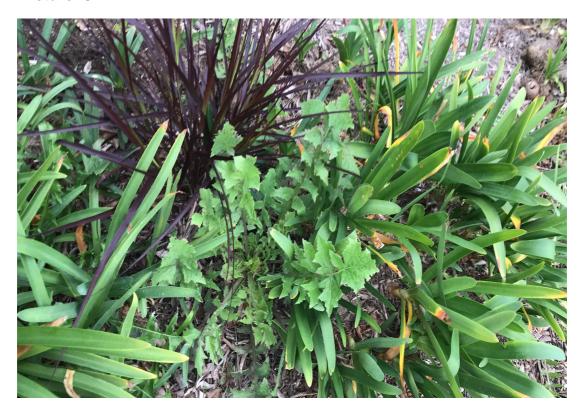

#### **Item Name**

UNSATIS. REMOVE DEAD SHRUB MATERIAL-UNSATIS. REMOVE DEAD SHRUB MATERIAL

**Notes**: Dead plant material needs to be removed from planters at Seabridge. Multiple sites.