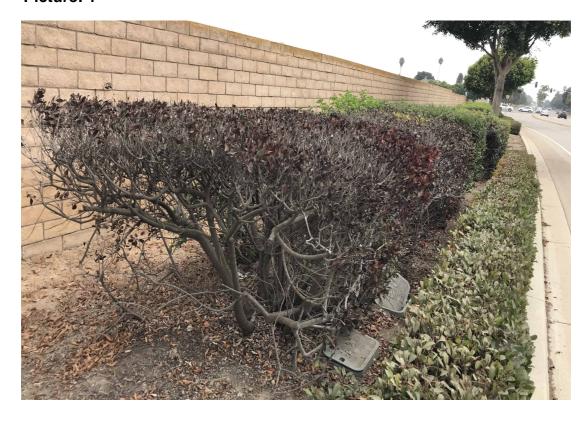

#### **Item Name**

UNSATIS. REMOVE DEAD SHRUB MATERIAL-UNSATIS. REMOVE DEAD SHRUB MATERIAL

**Notes**: Dead plant material needs to be removed from planters at Seabridge. Multiple sites.

### City of Oxnard

1060 Pacific Ave specialdistricts@oxnard.org (805) 385-7578

City of Oxnard

1060 Pacific Ave specialdistricts@oxnard.org (805) 385-7578

Picture: 2