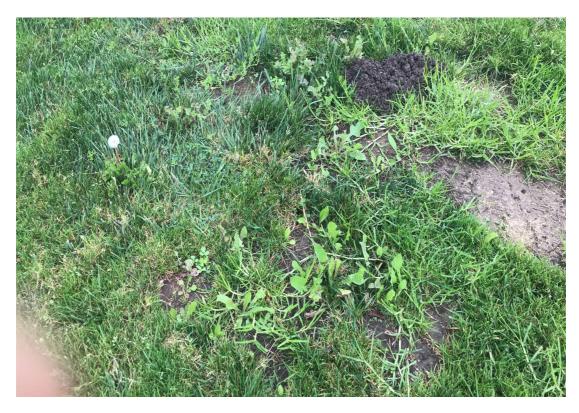

#### **Item Name**

UNSATIS WATERING TOO WET-UNSATIS WATERING TOO WET

Notes: Turf and planter areas are too wet. (Multiple sites).

Irrigation checks need to be performed. Controllers need to be adjusted throughout Seabridge.