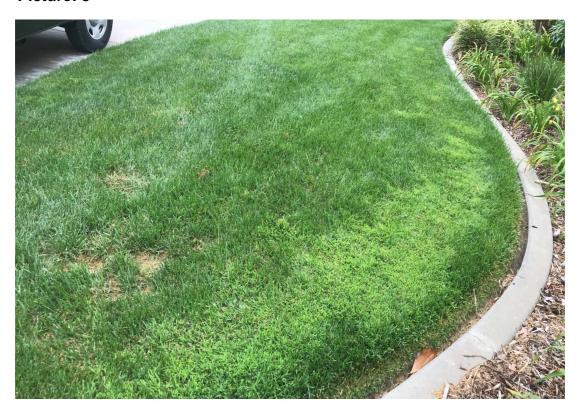

#### **Item Name**

UNSATIS WATERING TOO WET-UNSATIS WATERING TOO WET

Notes: Turf and planter areas are too wet. (Multiple sites).

Irrigation checks need to be performed. Controllers need to be adjusted throughout Seabridge.