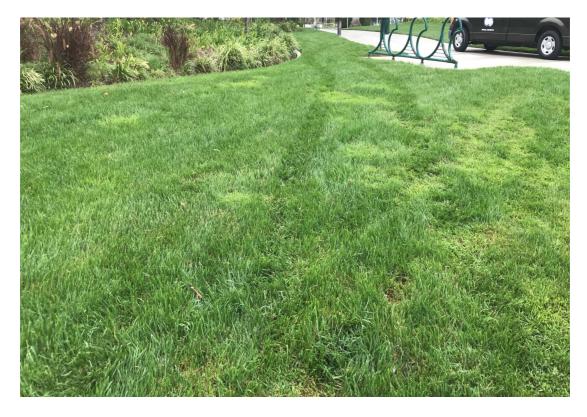

#### **Item Name**

UNSATIS WATERING TOO WET-UNSATIS WATERING TOO WET

Notes: Turf and planter areas are too wet. (Multiple sites).

Irrigation checks need to be performed. Controllers need to be adjusted throughout Seabridge.

### City of Oxnard

1060 Pacific Ave specialdistricts@oxnard.org (805) 385-7578