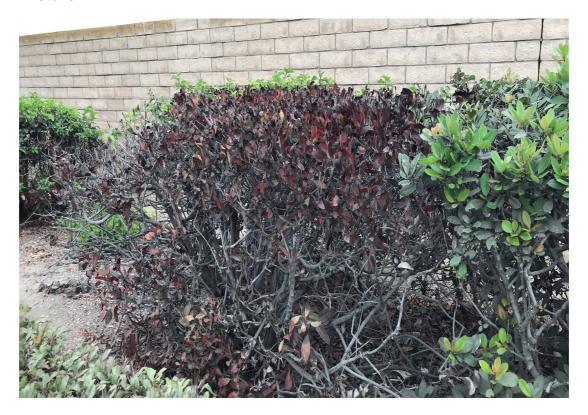

#### **Item Name**

UNSATIS. REMOVE DEAD SHRUB MATERIAL-UNSATIS. REMOVE DEAD SHRUB MATERIAL

**Notes**: Dead plant material needs to be removed from planters at Seabridge. Multiple sites.

### City of Oxnard

1060 Pacific Ave specialdistricts@oxnard.org (805) 385-7578

City of Oxnard

1060 Pacific Ave specialdistricts@oxnard.org (805) 385-7578

Picture: 2