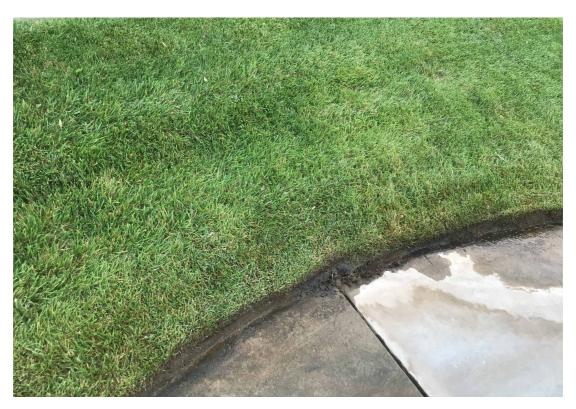

#### **Item Name**

UNSATIS WATERING TOO WET-UNSATIS WATERING TOO WET

Notes: Turf and planter areas are too wet. (Multiple sites).

Irrigation checks need to be performed. Controllers need to be adjusted throughout Seabridge.

### City of Oxnard

1060 Pacific Ave specialdistricts@oxnard.org (805) 385-7578