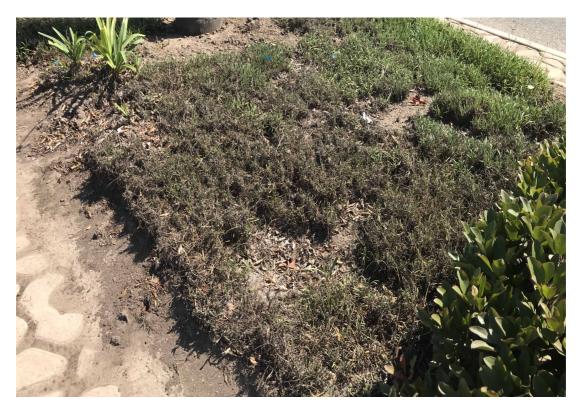

Picture: 3

#### **Item Name**

UNSATIS. TREES NEED PRUNING-UNSATIS. TREES NEED PRUNING

Notes: Palm trees and some trees at Wooley Rd are too low. Need to be lifted up.