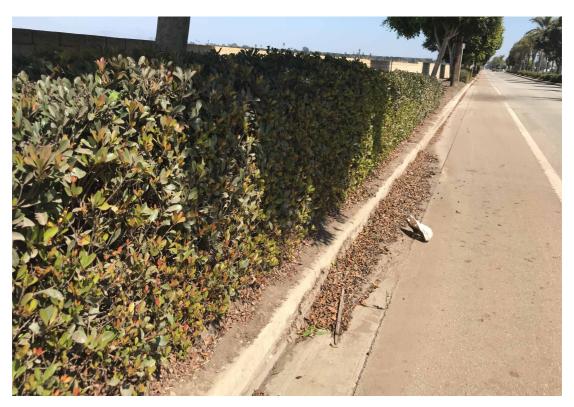

Notes: Palm trees and some trees at Wooley Rd are too low. Need to be lifted up.

UNSATIS. LEAF LITTER-UNSATIS. LEAF LITTER

Notes: Leaf litter needs to be removed from curb at Wooley Rd. Multiple Sites.

UNSATIS. WEEDS IN TURF-UNSATIS. WEEDS IN TURF

#### City of Oxnard

1060 Pacific Ave specialdistricts@oxnard.org (805) 385-7578

Picture: 1