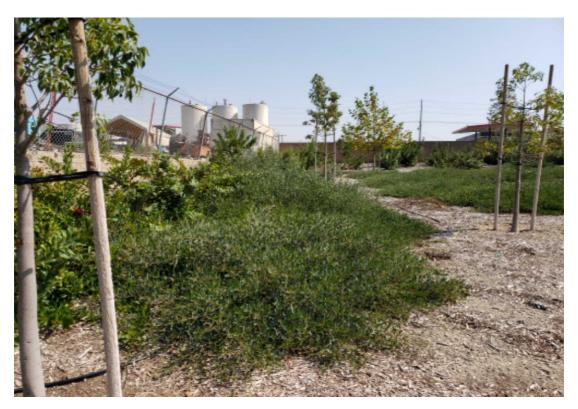

#### **Item Name**

UNSATIS. PLANT BEDS OVERGROWN-UNSATIS. PLANT BEDS OVERGROWN

**Notes :** Cottoneaster groundcover growing into Acasia groundcover. Plants need a minimum of 3ft separation. Contractor aware of issue.