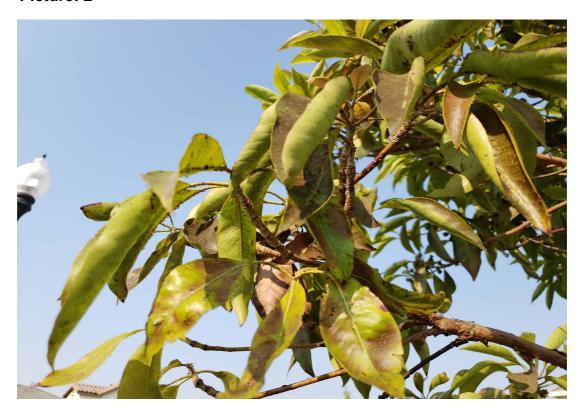

#### **Item Name**

**Notes :** Brisbane Box trees along Kings Canyon are infected with scale. Contractor aware of issue and will need to treat trees.

SATIS. TURF HEALTH CORRECTED / TREATED-SATIS. TURF HEALTH CORRECTED / TREATED

### **Item Name**

UNSATIS. INSECT ISSUES-UNSATIS. INSECT ISSUES

**Notes**: Brisbane Box trees along Kings Canyon are infected with Scale. Contractor aware of issue and will need to treat trees.