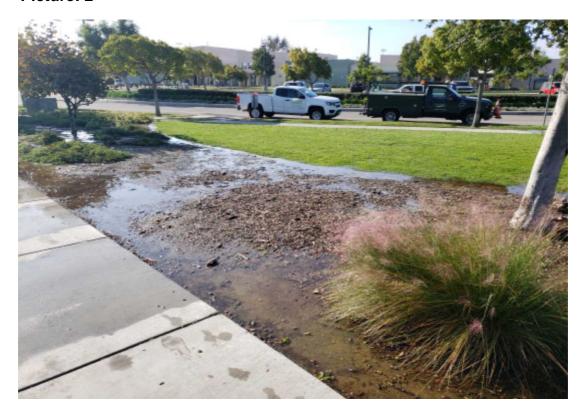

UNSATIS, INSECT ISSUES-UNSATIS, INSECT ISSUES

**Notes :** Certain shrubs around North Detention Basin are in poor health due to pest issues. Contractor aware of issue and will need to treat shrubs. If shrubs do not survive contractor will have to replace.

#### **Item Name**

UNSATIS. INSECT ISSUES-UNSATIS. INSECT ISSUES

**Notes :** Certain shrubs around North Detention Basin in poor health due to pest issues. Contractor aware of issue and will need to treat shrubs. If shrubs do not survive contractor will have to replace.