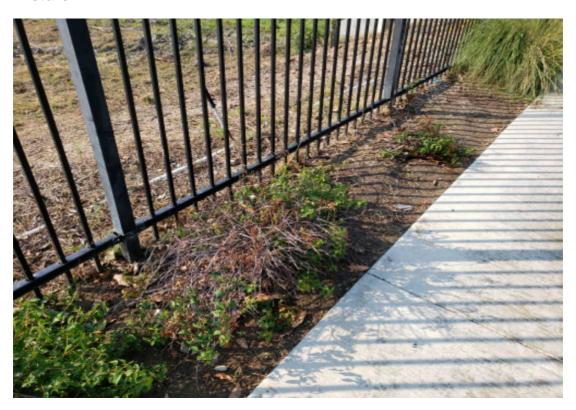

UNSATIS. PLANT BEDS OVERGROWN-UNSATIS. PLANT BEDS OVERGROWN

**Notes**: Cottoneaster groundcover growing into Acasia groundcover. Plants need a minimum of 3ft separation. Contractor aware of issue.

UNSATIS. INSECT ISSUES-UNSATIS. INSECT ISSUES

#### **Item Name**

UNSATIS. PLANT BEDS OVERGROWN-UNSATIS. PLANT BEDS OVERGROWN

**Notes :** Cottoneaster groundcover growing into Acasia groundcover. Plants need a minimum of 3ft separation. Contractor aware of issue.