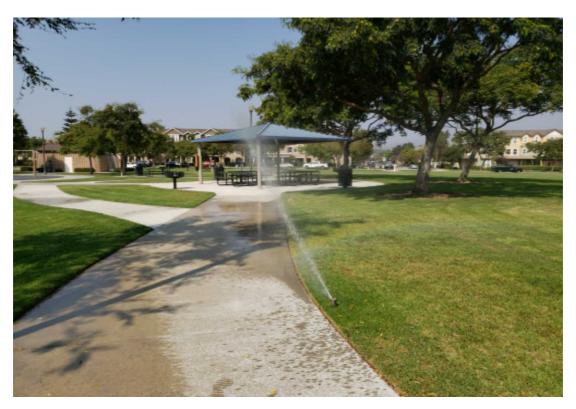

#### **Item Name**

UNSATIS, VALVE/CONTROLLER MALFUNCTION-UNSATIS, VALVE/CONTROLLER MALFUNCTION

**Notes:** Valve stuck on. Debris may be clogging valve and not allowing to shut off. Contractor addressing the issue.

# **Item Name**

UNSATIS. VALVE/CONTROLLER MALFUNCTION-UNSATIS. VALVE/CONTROLLER MALFUNCTION

**Notes :** Valve stuck on and debris may be clogging valve and not allowing to shut off. Contractor addressing issue.