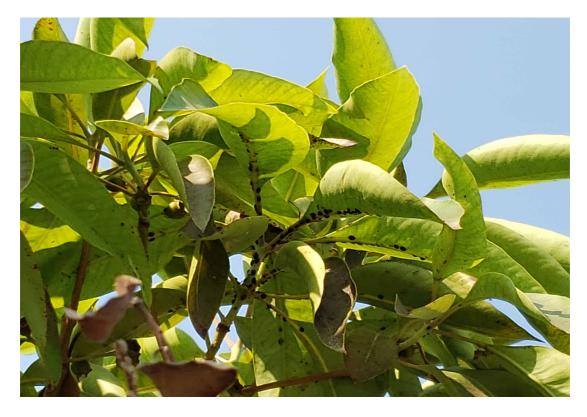

UNSATIS, INSECT ISSUES-UNSATIS, INSECT ISSUES

**Notes :** Certain shrubs around North Detention Basin are in poor health due to pest issues. Contractor aware of issue and will need to treat shrubs. If shrubs do not survive contractor will have to replace.

#### **Item Name**

UNSATIS. INSECT ISSUES-UNSATIS. INSECT ISSUES

**Notes :** Certain shrubs around North Detention Basin in poor health due to pest issues. Contractor aware of issue and will need to treat shrubs. If shrubs do not survive contractor will have to replace.