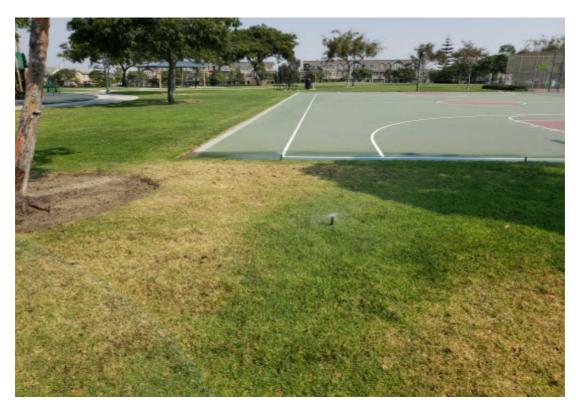

SATIS. WATERING COVERAGE-SATIS. WATERING COVERAGE

UNSATIS WATERING TOO DRY-UNSATIS WATERING TOO DRY

UNSATIS WATERING TOO DRY-UNSATIS WATERING TOO DRY

UNSATIS. POOR TURF HEALTH-UNSATISFACTORY POOR TURF HEALTH

UNSATIS. POOR COVERAGE-UNSATIS. POOR COVERAGE

Notes: I 20 sprinkler out of adjustment. Contractor to address issue.

UNSATIS. POOR TURF HEALTH-UNSATISFACTORY POOR TURF HEALTH

**Notes :** Contractor to address issue. Sprinkler adjustment issue.