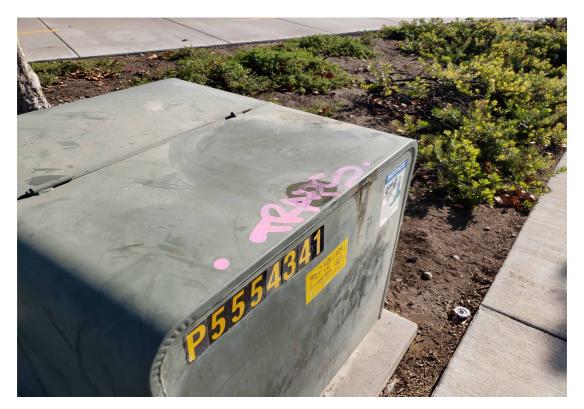

**Notes**: Cottoneaster needs a minimum of 3 ft plant seperation from other plants. Contractor aware of issue.

UNSATIS. GRAFFITI NEEDS TO BE REMOVED-UNSATIS. GRAFFITI NEEDS TO BE REMOVED

**Notes:** Contractor to address issue.