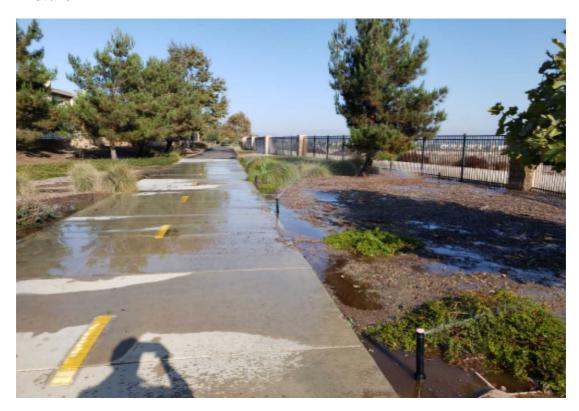

UNSATIS WATERING TOO WET-UNSATIS WATERING TOO WET

**Notes**: Valve stuck on malfunction. Debris may be clogged in diaphram. Contractor to address the issue.

UNSATIS. PLANT BEDS OVERGROWN-UNSATIS. PLANT BEDS OVERGROWN

#### UNSATIS WATERING TOO WET-UNSATIS WATERING TOO WET

**Notes**: Valve stuck on - malfunction - and debris may be clogged in diaphram. Contractor to address issue.