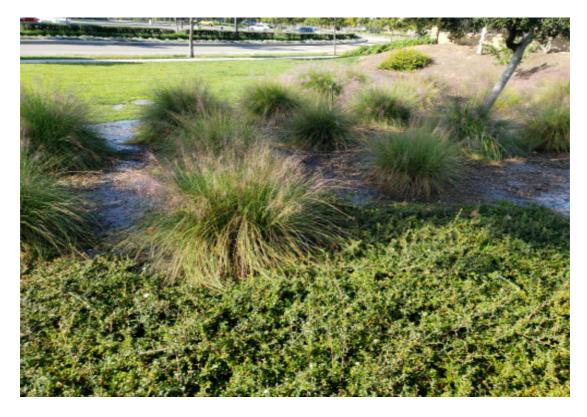

UNSATIS WATERING TOO WET-UNSATIS WATERING TOO WET

**Notes**: Valve stuck on malfunction. Debris may be clogged in diaphram. Contractor to address the issue.

UNSATIS. PLANT BEDS OVERGROWN-UNSATIS. PLANT BEDS OVERGROWN

**Notes**: Cottoneaster needs a minimum of 3 ft plant seperation from other plants. Contractor aware of issue.

UNSATIS. GRAFFITI NEEDS TO BE REMOVED-UNSATIS. GRAFFITI NEEDS TO BE REMOVED

**Notes:** Contractor to address issue.