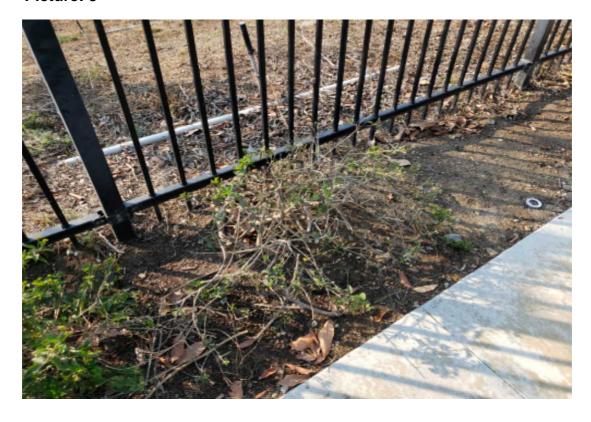

#### **Item Name**

**Notes:** Overgrown sage bush needs to be trimmed back to keep pathway clear.

UNSATIS, PLANT BEDS OVERGROWN-UNSATIS, PLANT BEDS OVERGROWN

**Notes**: Acasia plant overgrown and growing into other shrubs. Contractor to address issue.

UNSATIS. PLANT BEDS OVERGROWN-UNSATIS. PLANT BEDS OVERGROWN

**Notes**: Cottoneaster groundcover growing into Acasia groundcover. Plants need a minimum of 3ft separation. Contractor aware of issue.

UNSATIS. INSECT ISSUES-UNSATIS. INSECT ISSUES