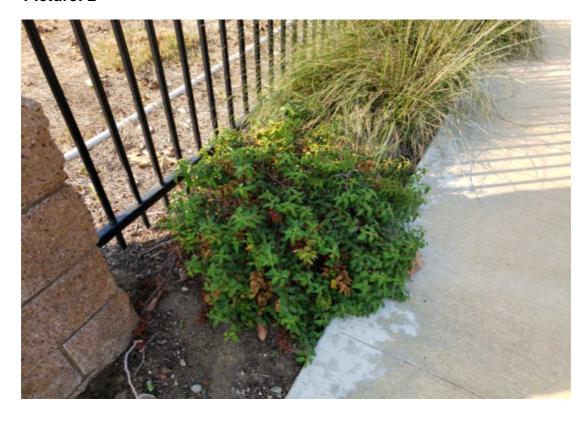

**Notes**: Cottoneaster needs a minimum of 3 ft plant seperation from other plants. Contractor aware of issue.

UNSATIS. GRAFFITI NEEDS TO BE REMOVED-UNSATIS. GRAFFITI NEEDS TO BE REMOVED

**Notes:** Contractor to address issue.

### **Item Name**

UNSATIS. PLANT BEDS OVERGROWN-UNSATIS. PLANT BEDS OVERGROWN

**Notes :** Cottoneaster needs a minimum of 3 ft plant separation from other plants. Contractor aware of issue.

City of Oxnard