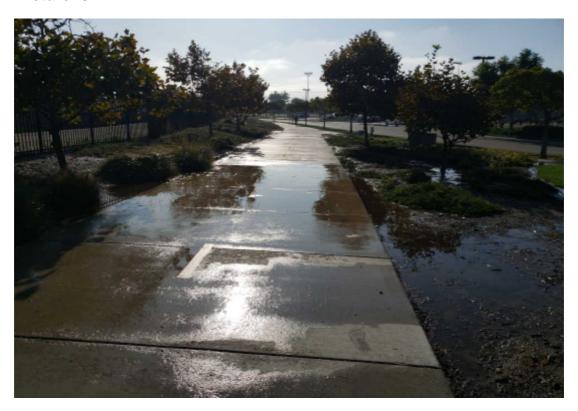

#### **Item Name**

UNSATIS, VALVE/CONTROLLER MALFUNCTION-UNSATIS, VALVE/CONTROLLER MALFUNCTION

**Notes:** Valve stuck on. Debris may be clogging valve and not allowing to shut off. Contractor addressing the issue.

UNSATIS WATERING TOO WET-UNSATIS WATERING TOO WET

**Notes**: Valve stuck on malfunction. Debris may be clogged in diaphram. Contractor to address the issue.

UNSATIS. PLANT BEDS OVERGROWN-UNSATIS. PLANT BEDS OVERGROWN