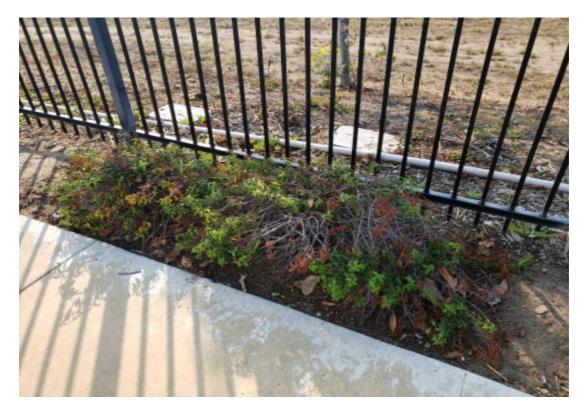

UNSATIS. PLANT BEDS OVERGROWN-UNSATIS. PLANT BEDS OVERGROWN

1060 Pacific Ave specialdistricts@oxnard.org (805) 385-7578

#### **Item Name**

**Notes:** Overgrown sage bush needs to be trimmed back to keep pathway clear.

UNSATIS, PLANT BEDS OVERGROWN-UNSATIS, PLANT BEDS OVERGROWN

**Notes**: Acasia plant overgrown and growing into other shrubs. Contractor to address issue.