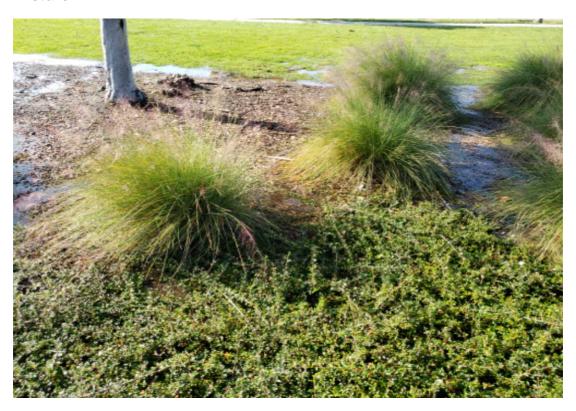

**Notes**: Cottoneaster needs a minimum of 3 ft plant seperation from other plants. Contractor aware of issue.

UNSATIS. GRAFFITI NEEDS TO BE REMOVED-UNSATIS. GRAFFITI NEEDS TO BE REMOVED

**Notes:** Contractor to address issue.