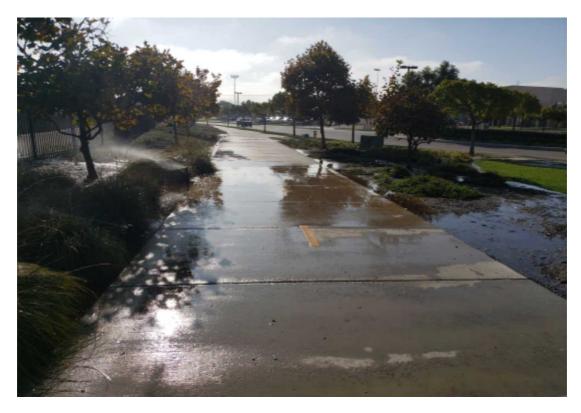

#### **Item Name**

UNSATIS, VALVE/CONTROLLER MALFUNCTION-UNSATIS, VALVE/CONTROLLER MALFUNCTION

**Notes:** Valve stuck on. Debris may be clogging valve and not allowing to shut off. Contractor addressing the issue.

# **Item Name**

UNSATIS. VALVE/CONTROLLER MALFUNCTION-UNSATIS. VALVE/CONTROLLER MALFUNCTION

**Notes :** Valve stuck on and debris may be clogging valve and not allowing to shut off. Contractor addressing issue.