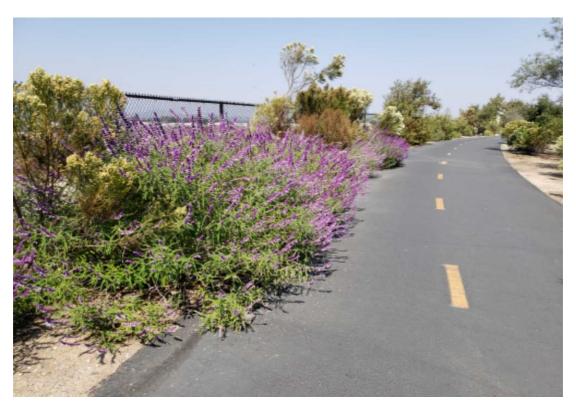

#### **Item Name**

UNSATIS. PLANT BEDS OVERGROWN-UNSATIS. PLANT BEDS OVERGROWN

Notes: Overgrown sage bush needs to be trimmed back to keep pathway clear.

City of Oxnard

1060 Pacific Ave specialdistricts@oxnard.org (805) 385-7578

Picture: 1

#### **Item Name**

UNSATIS. PLANT BEDS OVERGROWN-UNSATIS. PLANT BEDS OVERGROWN

Notes: Acasia plant over grown and growing into other shrubs. Contractor to address issue.