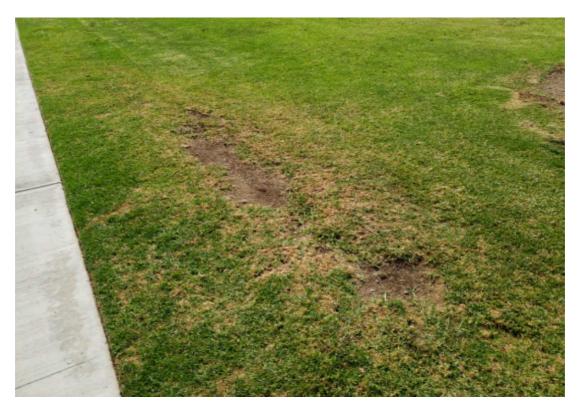

SATIS. WATERING COVERAGE-SATIS. WATERING COVERAGE

UNSATIS WATERING TOO DRY-UNSATIS WATERING TOO DRY

UNSATIS WATERING TOO DRY-UNSATIS WATERING TOO DRY

UNSATIS. POOR TURF HEALTH-UNSATISFACTORY POOR TURF HEALTH

UNSATIS. POOR COVERAGE-UNSATIS. POOR COVERAGE

Notes: I 20 sprinkler out of adjustment. Contractor to address issue.

UNSATIS. POOR TURF HEALTH-UNSATISFACTORY POOR TURF HEALTH

**Notes :** Contractor to address issue. Sprinkler adjustment issue.