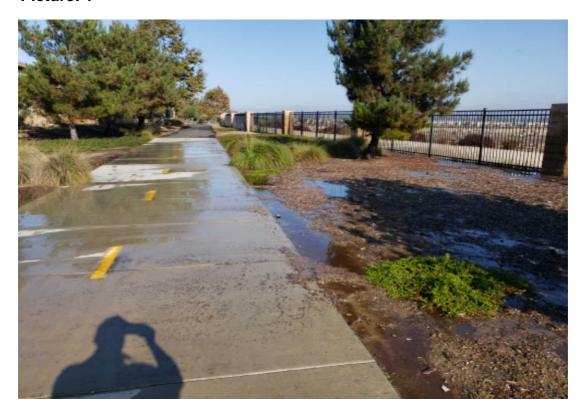

**Notes**: Cottoneaster needs a minimum of 3 ft plant seperation from other plants. Contractor aware of issue.

UNSATIS. GRAFFITI NEEDS TO BE REMOVED-UNSATIS. GRAFFITI NEEDS TO BE REMOVED

**Notes:** Contractor to address issue.

### **Item Name**

UNSATIS. PLANT BEDS OVERGROWN-UNSATIS. PLANT BEDS OVERGROWN

**Notes :** Cottoneaster needs a minimum of 3 ft plant separation from other plants. Contractor aware of issue.

City of Oxnard