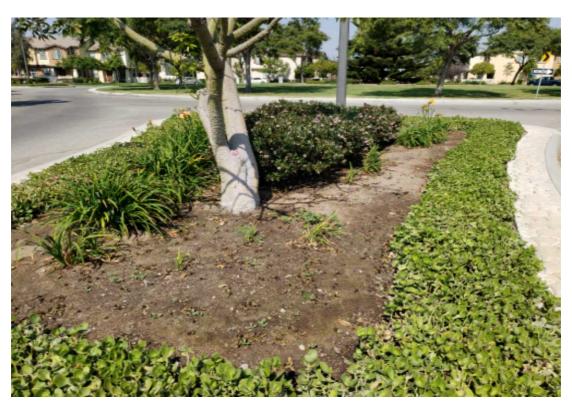

**Notes**: Cottoneaster needs a minimum of 3 ft plant seperation from other plants. Contractor aware of issue.

UNSATIS. GRAFFITI NEEDS TO BE REMOVED-UNSATIS. GRAFFITI NEEDS TO BE REMOVED

**Notes:** Contractor to address issue.

UNSATIS. PLANT BEDS OVERGROWN-UNSATIS. PLANT BEDS OVERGROWN

**Notes**: Cottoneaster groundcover growing into Acasia groundcover. Plants need a minimum of 3ft separation. Contractor aware of issue.

UNSATIS. INSECT ISSUES-UNSATIS. INSECT ISSUES

#### **Item Name**

UNSATIS. PLANT BEDS OVERGROWN-UNSATIS. PLANT BEDS OVERGROWN

**Notes :** Cottoneaster groundcover growing into Acasia groundcover. Plants need a minimum of 3ft separation. Contractor aware of issue.