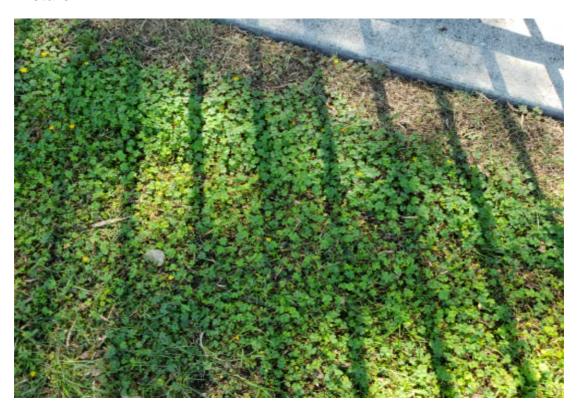

#### **Item Name**

UNSATIS. WEEDS IN TURF-UNSATIS. WEEDS IN TURF

**Notes :** Clover growing against fence line of school. Contractor will have to chemically treat with an selective herbicide.