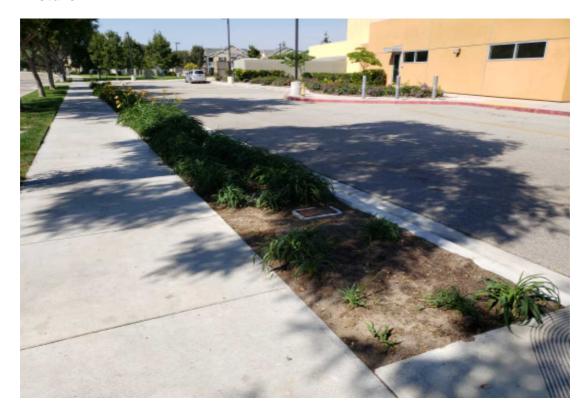

#### **Item Name**

UNSATIS. PLANT BEDS OVERGROWN-UNSATIS. PLANT BEDS OVERGROWN

**Notes:** Groundcover Cottoneaster needs to cut down slighty. Median on Garonne with groundcover is uneven and wavy. Groundcover has various height thru median. Contractor to address issue.

## City of Oxnard

1060 Pacific Ave specialdistricts@oxnard.org (805) 385-7578

City of Oxnard

1060 Pacific Ave specialdistricts@oxnard.org (805) 385-7578

Picture: 2

### **Item Name**

UNSATIS. POOR HEALTH/DEAD-UNSATIS. POOR HEALTH/DEAD

**Notes :** Various Chinese Elms struggling throughout area and have alot of die back. Possible pest issue or nutrient defficiency.