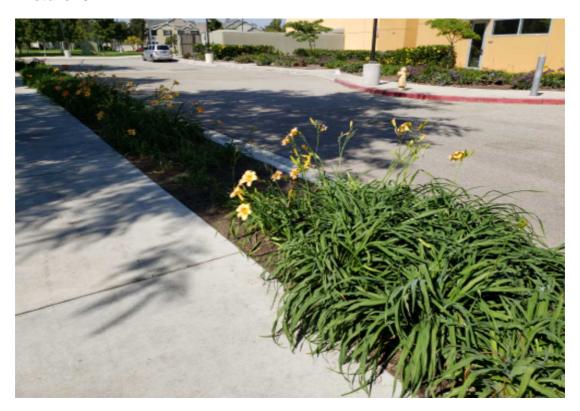

**Notes**: Newly reseeded parkways have good watering coverage.

UNSATIS. BARE AREA-UNSATIS. BARE AREA

**Notes**: Certain African Day Lillies at the Vista school bus stop parkway have died and are missing due to an irrigation watering issue. Contractor will have to replace.

UNSATIS. BARE AREA-UNSATIS. BARE AREA

**Notes :** Purple status in poor health. Missing african day lillies.

UNSATIS. POOR COVERAGE-UNSATIS. POOR COVERAGE

**Notes :** Certain nozzles on station 2 clock 14 need to be fanned down to eliminate run off. Overall good coverage on plant material.