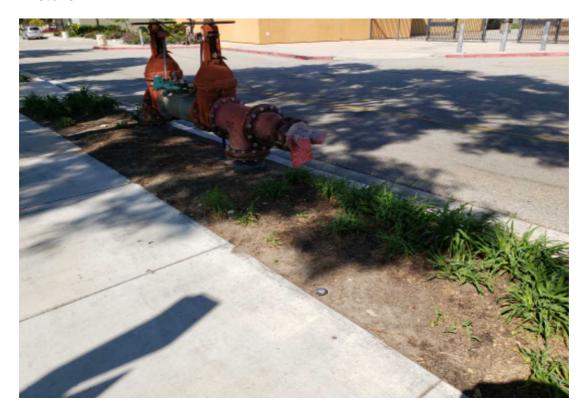

**Notes :** Bee's in valve cover box. Contractor has been notifed for removal.

UNSATIS. PLANT BEDS OVERGROWN-UNSATIS. PLANT BEDS OVERGROWN

**Notes:** Groundcover Cottoneaster needs to cut down slighty. Median on Garonne with groundcover is uneven and wavy. Groundcover has various height thru median. Contractor to address issue.

#### **Item Name**

UNSATIS. INSECT ISSUES-UNSATIS. INSECT ISSUES

**Notes:** Bee's in valve cover box. Contractor has been notifed for removal.

City of Oxnard

1060 Pacific Ave specialdistricts@oxnard.org (805) 385-7578