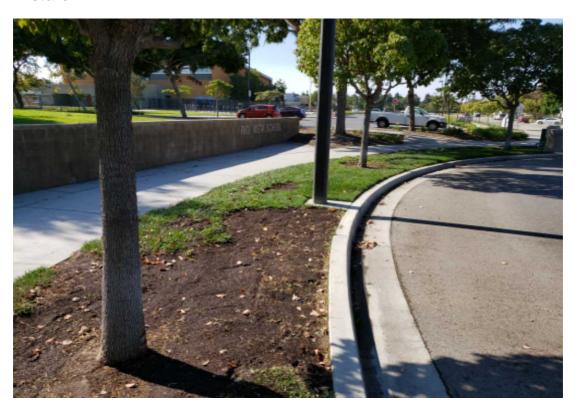

UNSATIS. POOR HEALTH/DEAD-UNSATIS. POOR HEALTH/DEAD

**Notes :** Various Chinese Elms struggling throughout area and have alot of die back. Possible pest issue or nutrient defficiancy.

SATIS. WEEDS IN TURF TREATED-SATIS. WEEDS IN TURF TREATED

### **Item Name**

UNSATIS. POOR HEALTH/DEAD-UNSATIS. POOR HEALTH/DEAD

**Notes :** Various Chinese Elms struggling throughout area and have alot of die back. Possible pest issue or nutrient defficiency.