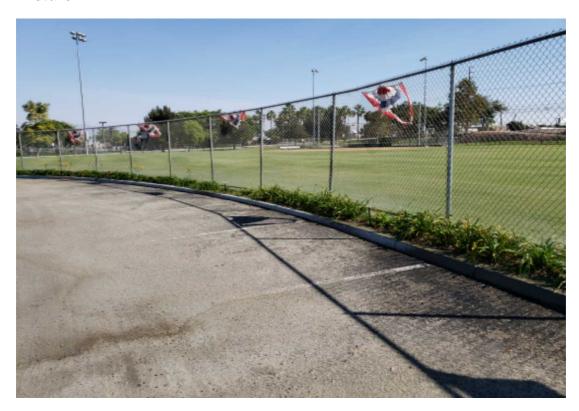

#### **Item Name**

UNSATIS WATERING TOO WET-UNSATIS WATERING TOO WET

**Notes :** East side of median pop up sprinklers need to be changed to drip tubing. on Garonne. Will reduce the amount of run off.

UNSATIS, INSECT ISSUES-UNSATIS, INSECT ISSUES

### UNSATIS WATERING TOO WET-UNSATIS WATERING TOO WET

**Notes :** East side of median pop up sprinklers need to be changed to drip tubing. on Garonne. Will reduce the amount of run off.