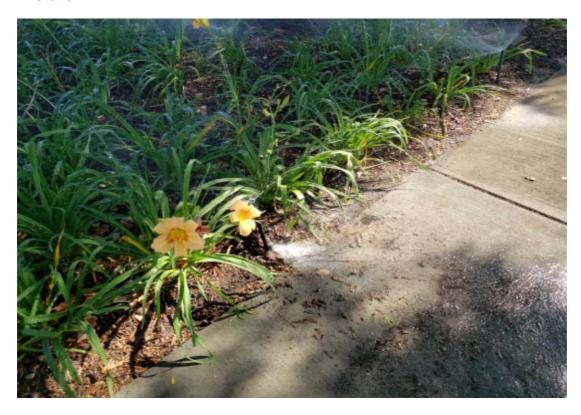

#### UNSATIS WATERING TOO DRY-UNSATIS WATERING TOO DRY

**Notes :** Planters inbetween both schools are dry and need more water. Refer to photo for moisture reading. African day lillies in poor health. Contractor to address issue.