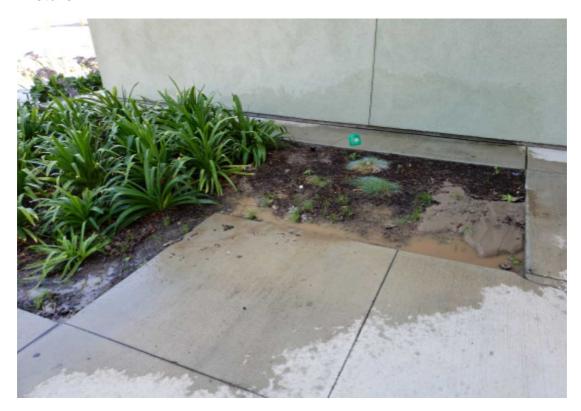

UNSATIS WATERING TOO DRY-UNSATIS WATERING TOO DRY

**Notes :** Planters inbetween both schools are dry and need more water. Refer to photo for moisture reading. African day lillies in poor health. Contractor to address issue.

#### UNSATIS WATERING TOO DRY-UNSATIS WATERING TOO DRY

**Notes :** Planters inbetween both schools are dry and need more water. Refer to photo for moisture reading. African day lillies in poor health. Contractor to address issue.