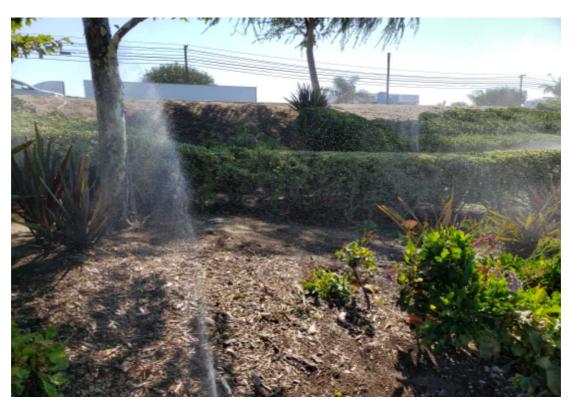

#### **Item Name**

UNSATIS WATERING TOO WET-UNSATIS WATERING TOO WET

**Notes :** East side of median pop up sprinklers need to be changed to drip tubing. on Garonne. Will reduce the amount of run off.

UNSATIS, INSECT ISSUES-UNSATIS, INSECT ISSUES

### UNSATIS WATERING TOO WET-UNSATIS WATERING TOO WET

**Notes :** East side of median pop up sprinklers need to be changed to drip tubing. on Garonne. Will reduce the amount of run off.