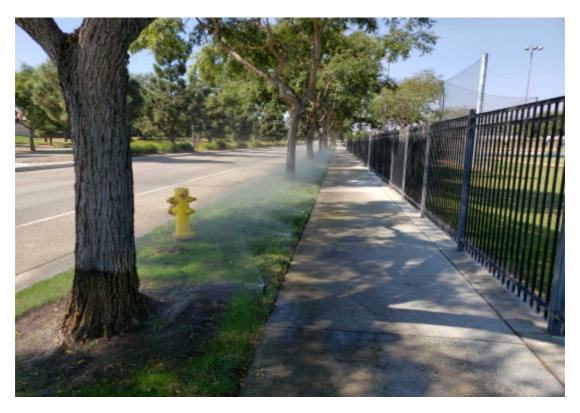

**Notes:** Kikuyu grass in turf has been sucessfully treated with an selective herbicide throughout park.

UNSATIS. IRRIGATION BREAK/LEAK-UNSATIS. IRRIGATION BREAK/LEAK

**Notes:** Irrigation drip tubing needs to be fixed. Contractor to address issue.

### **Item Name**

UNSATIS. IRRIGATION BREAK/LEAK-UNSATIS. IRRIGATION BREAK/LEAK

**Notes:** Irrigation drip tubing needs to be fixed. Contractor to address issue.

City of Oxnard

1060 Pacific Ave specialdistricts@oxnard.org (805) 385-7578