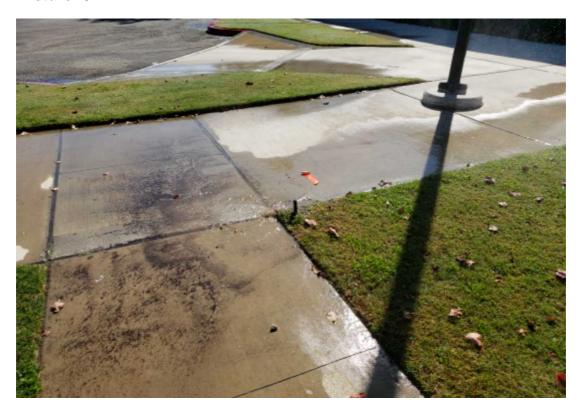

#### **Item Name**

SATIS. WATERING COVERAGE-SATIS. WATERING COVERAGE

**Notes:** Previous irrigation saturation runoff has been sucesfully fixed and addressed by the contractor.

UNSATIS WATERING TOO WET-UNSATIS WATERING TOO WET

#### **Item Name**

SATIS. WATERING COVERAGE-SATIS. WATERING COVERAGE

**Notes:** Previous irrigation saturation runoff has been sucesfully fixed and addressed by the contractor.

City of Oxnard

1060 Pacific Ave specialdistricts@oxnard.org (805) 385-7578