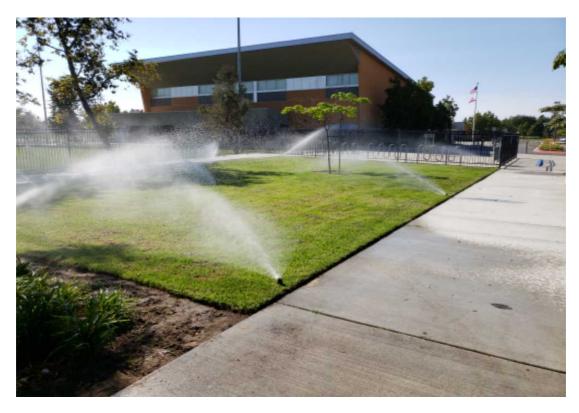

#### **Item Name**

### UNSATIS WATERING TOO WET-UNSATIS WATERING TOO WET

**Notes :** East side of median pop up sprinklers need to be changed to drip tubing. on Garonne. Will reduce the amount of run off.