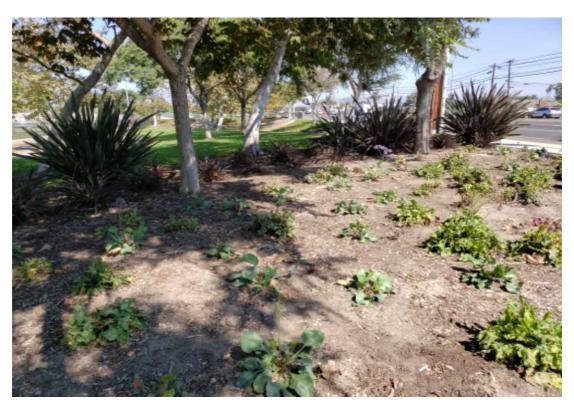

**Notes :** Bee's in valve cover box. Contractor has been notifed for removal.

UNSATIS. PLANT BEDS OVERGROWN-UNSATIS. PLANT BEDS OVERGROWN

**Notes:** Groundcover Cottoneaster needs to cut down slighty. Median on Garonne with groundcover is uneven and wavy. Groundcover has various height thru median. Contractor to address issue.

#### **Item Name**

UNSATIS. PLANT BEDS OVERGROWN-UNSATIS. PLANT BEDS OVERGROWN

**Notes:** Groundcover Cottoneaster needs to cut down slighty. Median on Garonne with groundcover is uneven and wavy. Groundcover has various height thru median. Contractor to address issue.