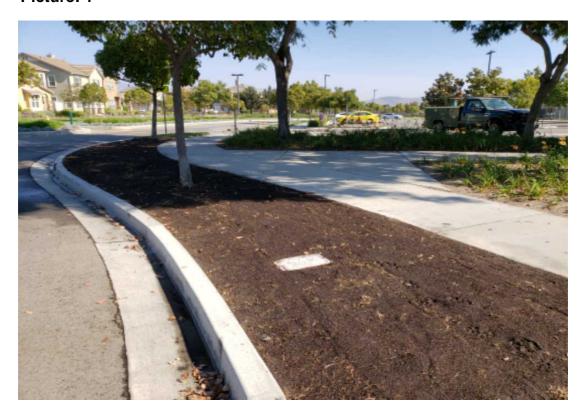

#### **Item Name**

UNSATIS WATERING TOO WET-UNSATIS WATERING TOO WET

**Notes :** East side of median pop up sprinklers need to be changed to drip tubing. on Garonne. Will reduce the amount of run off.

UNSATIS, INSECT ISSUES-UNSATIS, INSECT ISSUES

### UNSATIS WATERING TOO WET-UNSATIS WATERING TOO WET

**Notes :** East side of median pop up sprinklers need to be changed to drip tubing. on Garonne. Will reduce the amount of run off.