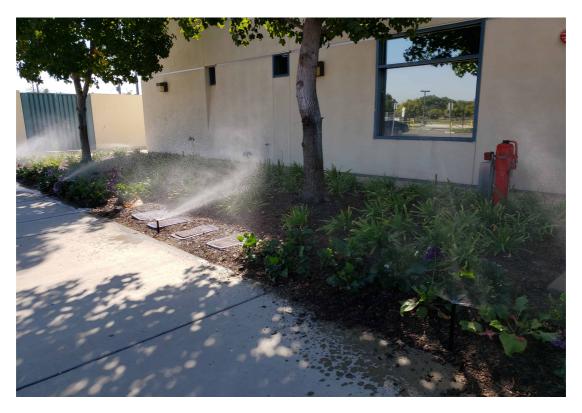

#### **Item Name**

UNSATIS WATERING TOO WET-UNSATIS WATERING TOO WET

**Notes :** East side of median pop up sprinklers need to be changed to drip tubing. on Garonne. Will reduce the amount of run off.

UNSATIS, INSECT ISSUES-UNSATIS, INSECT ISSUES

### UNSATIS WATERING TOO WET-UNSATIS WATERING TOO WET

**Notes :** East side of median pop up sprinklers need to be changed to drip tubing. on Garonne. Will reduce the amount of run off.