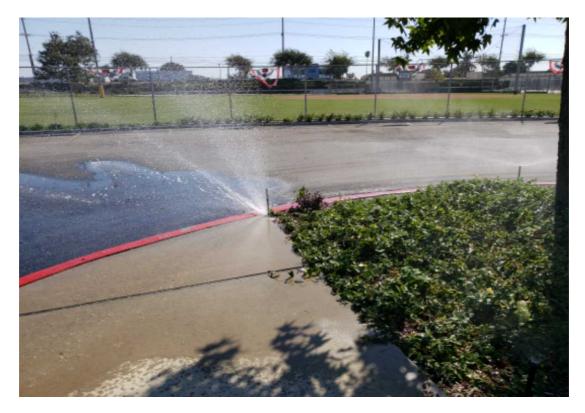

#### **Item Name**

SATIS. WATERING COVERAGE-SATIS. WATERING COVERAGE

**Notes:** Previous irrigation saturation runoff has been sucesfully fixed and addressed by the contractor.

UNSATIS WATERING TOO WET-UNSATIS WATERING TOO WET

Notes: Irrigation issue on Thames Circle alot of water build up. Contractor to address issue.

SATIS. WEEDS IN TURF TREATED-SATIS. WEEDS IN TURF TREATED

**Notes:** Kikuyu grass has been sucessfuly removed throughout parkways and sprayed with a selective herbicide. Contractor sucessfully reseeded fescue and topped with topper.

#### **Item Name**

UNSATIS WATERING TOO WET-UNSATIS WATERING TOO WET

Notes: Irrigation issue on Thames Circle alot of water build up. Contractor to address issue.