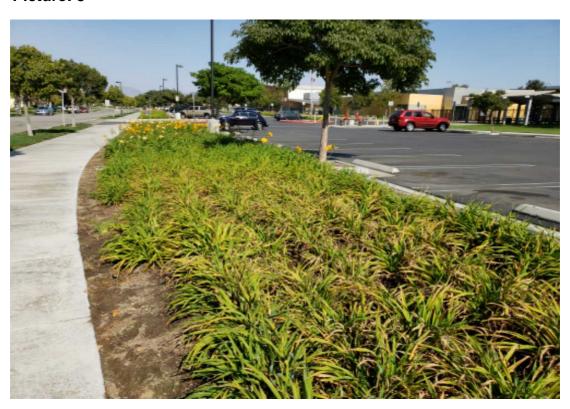

#### **Item Name**

UNSATIS. POOR HEALTH-UNSATIS. POOR HEALTH GROUND COVER / PLANTS

**Notes:** African day lillies suffering from lilly rust throughout entire planters in front of schools. Contractor will have to address issue.