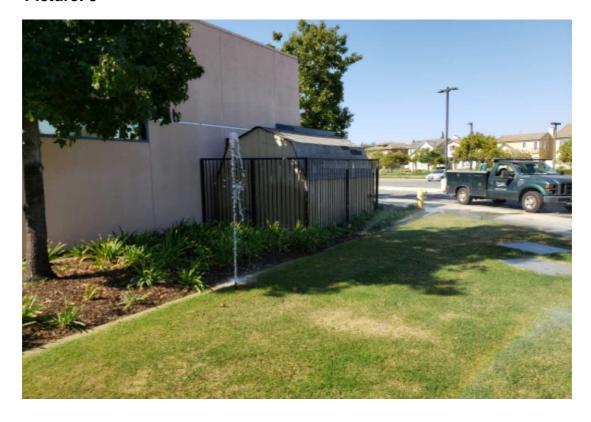

**Notes:** Kikuyu grass in turf has been sucessfully treated with an selective herbicide throughout park.

UNSATIS. IRRIGATION BREAK/LEAK-UNSATIS. IRRIGATION BREAK/LEAK

**Notes:** Irrigation drip tubing needs to be fixed. Contractor to address issue.

### **Item Name**

UNSATIS. IRRIGATION BREAK/LEAK-UNSATIS. IRRIGATION BREAK/LEAK

**Notes:** Irrigation drip tubing needs to be fixed. Contractor to address issue.

City of Oxnard

1060 Pacific Ave specialdistricts@oxnard.org (805) 385-7578