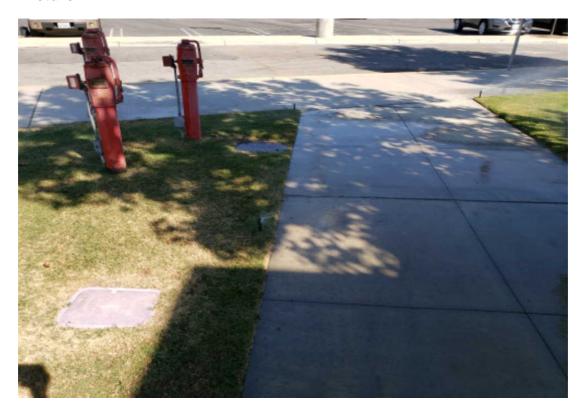

UNSATIS, POOR COVERAGE-UNSATIS, POOR COVERAGE

**Notes**: Various sprinklers on Station 16 and 17 have clogged nozzles that need to be cleaned out. Certain African Day lillies struggling due to bad irrigation coverage. 1 Sprinkler has a cracked cap and needs replacement to minimize water run off and certain sprinklers need to be fanned down that are overshooting on sidewalk. Contractor to address issue.

### UNSATIS. POOR COVERAGE-UNSATIS. POOR COVERAGE

**Notes**: Various sprinklers on Station 16 and 17 have clogged nozzles that need to be cleaned out. Certain African Day lillies struggling due to bad irrigation coverage. 1 Sprinkler has a cracked cap and needs replacement to minimize water run off and certain sprinklers need to be fanned down that are overshooting on sidewalk. Contractor to address issue.