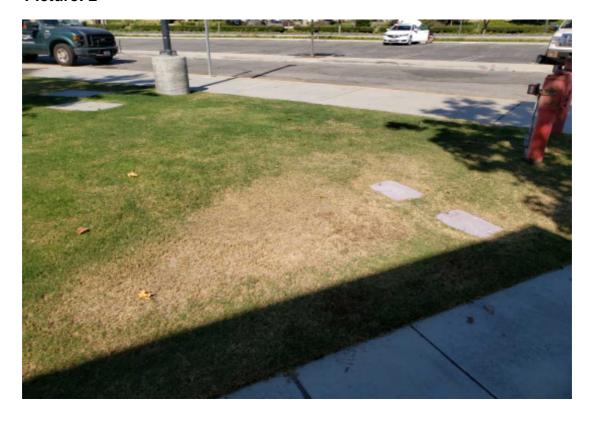

#### **Item Name**

UNSATIS WATERING TOO WET-UNSATIS WATERING TOO WET

**Notes :** East side of median pop up sprinklers need to be changed to drip tubing. on Garonne. Will reduce the amount of run off.

UNSATIS, INSECT ISSUES-UNSATIS, INSECT ISSUES

### UNSATIS WATERING TOO WET-UNSATIS WATERING TOO WET

**Notes :** East side of median pop up sprinklers need to be changed to drip tubing. on Garonne. Will reduce the amount of run off.