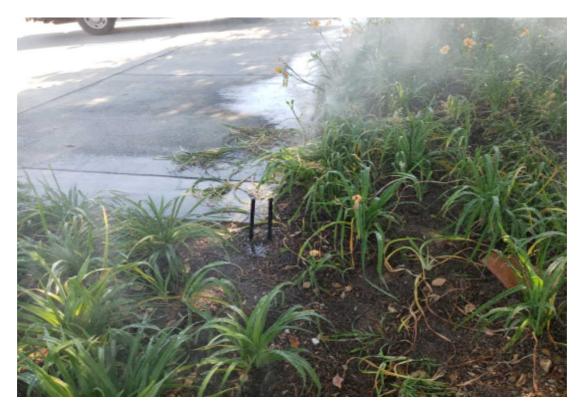

#### **Item Name**

UNSATIS WATERING TOO WET-UNSATIS WATERING TOO WET

Notes: Irrigation issue on Thames Circle alot of water build up. Contractor to address issue.