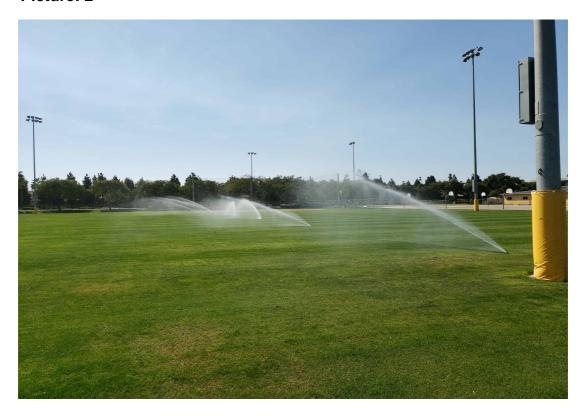

**Notes :** Clock 15 station 34 has a I 20 that is completly off. Shrubs are blocking irrigation causing to puddle up.

SATIS. WATERING COVERAGE-SATIS. WATERING COVERAGE

**Notes:** Fields and turf have good head to head irrigation coverage.