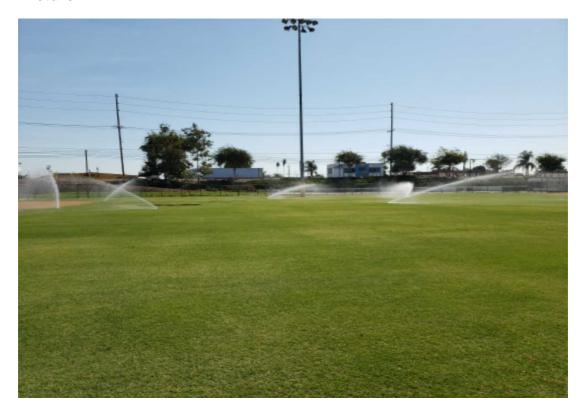

**Notes :** Clock 15 station 34 has a I 20 that is completly off. Shrubs are blocking irrigation causing to puddle up.

SATIS. WATERING COVERAGE-SATIS. WATERING COVERAGE

**Notes:** Fields and turf have good head to head irrigation coverage.

SATIS. PLANT HEALTH CORRECTED-SATIS. PLANT HEALTH CORRECTED OR TREATED

Notes: Purple Status that was infected with thrips have been sucessfully treated and in good health.

SATIS. WATERING COVERAGE-SATIS. WATERING COVERAGE

**Notes:** Sprinklers in turf and fields have good head to head coverage. No breaks noted.

UNSATIS. WEEDS IN TURF-UNSATIS. WEEDS IN TURF

**Notes :** Clover growing against fence line of school. Contractor will have to chemically treat with an selective herbicide.

#### **Item Name**

SATIS. WATERING COVERAGE-SATIS. WATERING COVERAGE

**Notes:** Fields and turf have good head to head irrigation coverage.

City of Oxnard

1060 Pacific Ave specialdistricts@oxnard.org (805) 385-7578

#### **Item Name**

SATIS. PLANT HEALTH CORRECTED-SATIS. PLANT HEALTH CORRECTED OR TREATED

Notes: Purple Status that was infected with thrips have been sucessfully treated and in good health.

#### **Item Name**

SATIS. WATERING COVERAGE-SATIS. WATERING COVERAGE

Notes: Sprinklers in turf and fields have good head to head coverage. No breaks noted.