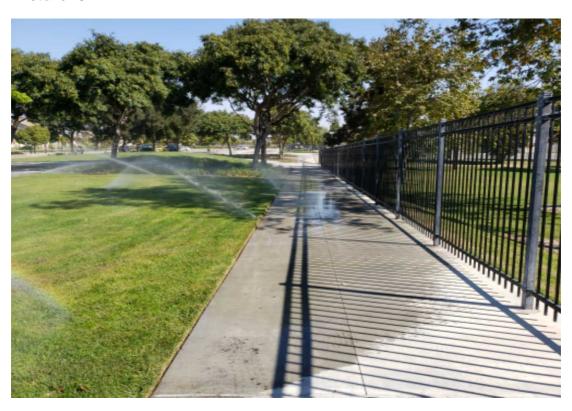

### **Item Name**

UNSATIS. POOR HEALTH/DEAD-UNSATIS. POOR HEALTH/DEAD

**Notes :** Various Chinese Elms struggling throughout area and have alot of die back. Possible pest issue or nutrient defficiency.