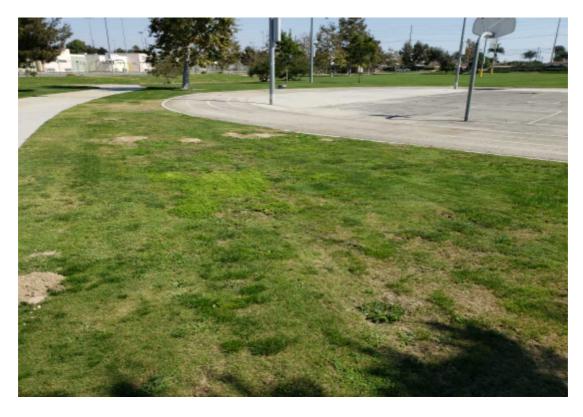

#### **Item Name**

UNSATIS WATERING TOO WET-UNSATIS WATERING TOO WET

**Notes :** East side of median pop up sprinklers need to be changed to drip tubing. on Garonne. Will reduce the amount of run off.

UNSATIS, INSECT ISSUES-UNSATIS, INSECT ISSUES

### UNSATIS WATERING TOO WET-UNSATIS WATERING TOO WET

**Notes :** East side of median pop up sprinklers need to be changed to drip tubing. on Garonne. Will reduce the amount of run off.