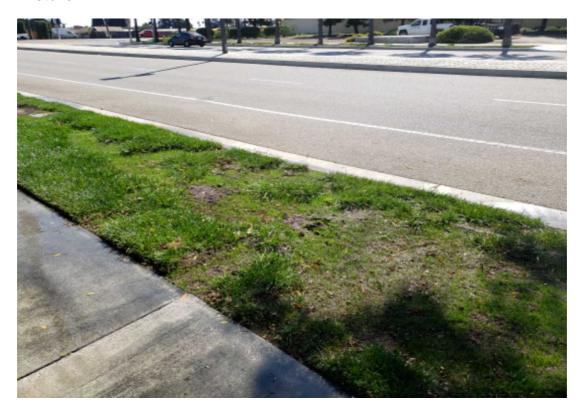

#### **Item Name**

UNSATIS WATERING TOO WET-UNSATIS WATERING TOO WET

**Notes :** East side of median pop up sprinklers need to be changed to drip tubing. on Garonne. Will reduce the amount of run off.

UNSATIS, INSECT ISSUES-UNSATIS, INSECT ISSUES

### UNSATIS WATERING TOO WET-UNSATIS WATERING TOO WET

**Notes :** East side of median pop up sprinklers need to be changed to drip tubing. on Garonne. Will reduce the amount of run off.