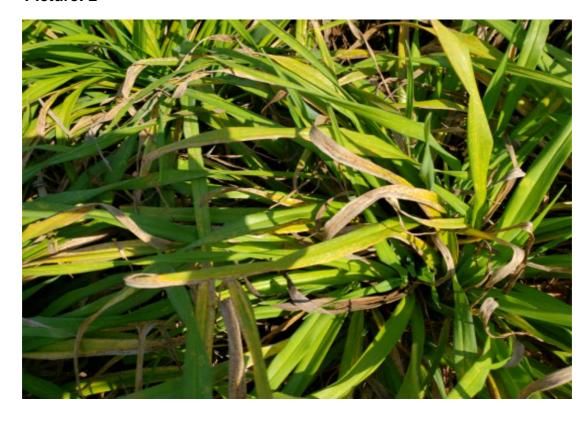

#### **Item Name**

UNSATIS. POOR HEALTH-UNSATIS. POOR HEALTH GROUND COVER / PLANTS

**Notes:** African day lillies suffering from lilly rust throughout entire planters in front of schools. Contractor will have to address issue.