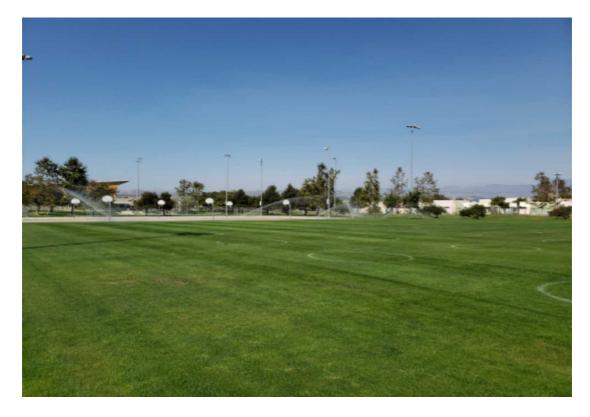

#### **Item Name**

SATIS. WATERING COVERAGE-SATIS. WATERING COVERAGE

Notes: Sprinklers in turf and fields have good head to head coverage. No breaks noted.