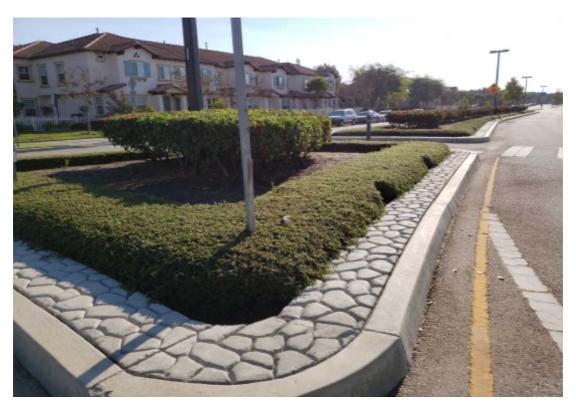

**Notes :** Bee's in valve cover box. Contractor has been notifed for removal.

UNSATIS. PLANT BEDS OVERGROWN-UNSATIS. PLANT BEDS OVERGROWN

**Notes:** Groundcover Cottoneaster needs to cut down slighty. Median on Garonne with groundcover is uneven and wavy. Groundcover has various height thru median. Contractor to address issue.

#### **Item Name**

UNSATIS. PLANT BEDS OVERGROWN-UNSATIS. PLANT BEDS OVERGROWN

**Notes:** Groundcover Cottoneaster needs to cut down slighty. Median on Garonne with groundcover is uneven and wavy. Groundcover has various height thru median. Contractor to address issue.