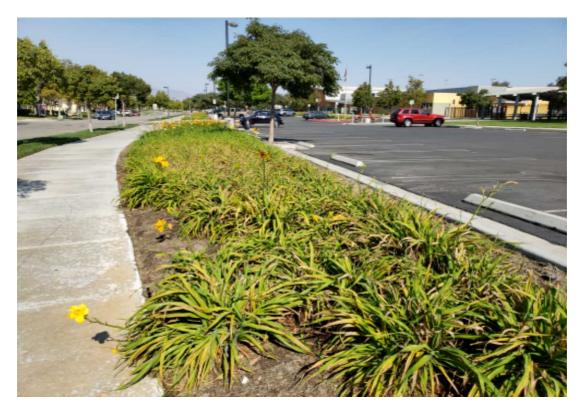

#### **Item Name**

UNSATIS. POOR HEALTH-UNSATIS. POOR HEALTH GROUND COVER / PLANTS

**Notes:** African day lillies suffering from lilly rust throughout entire planters in front of schools. Contractor will have to address issue.