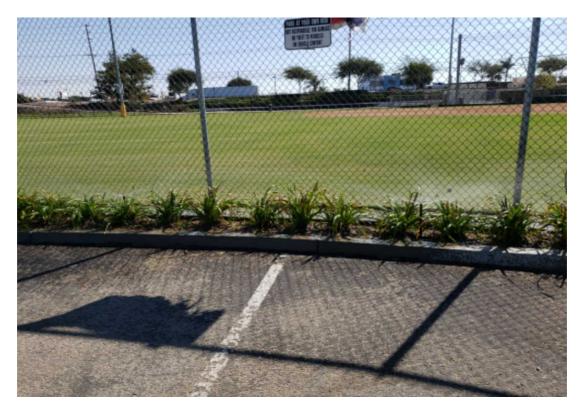

**Notes :** Clock 15 station 34 has a I 20 that is completly off. Shrubs are blocking irrigation causing to puddle up.

SATIS. WATERING COVERAGE-SATIS. WATERING COVERAGE

**Notes:** Fields and turf have good head to head irrigation coverage.

#### **Item Name**

UNSATIS. POOR COVERAGE-UNSATIS. POOR COVERAGE

**Notes :** Clock 15 station 34 has a I 20 that is completly off. Shrubs are blocking irrigation causing to puddle up.