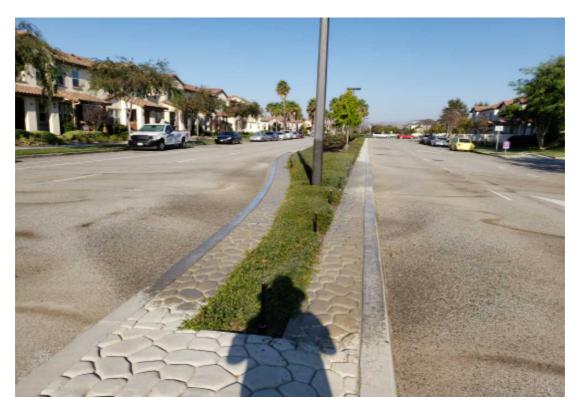

#### **Item Name**

UNSATIS WATERING TOO WET-UNSATIS WATERING TOO WET

**Notes :** East side of median pop up sprinklers need to be changed to drip tubing. on Garonne. Will reduce the amount of run off.

UNSATIS, INSECT ISSUES-UNSATIS, INSECT ISSUES

### UNSATIS WATERING TOO WET-UNSATIS WATERING TOO WET

**Notes :** East side of median pop up sprinklers need to be changed to drip tubing. on Garonne. Will reduce the amount of run off.