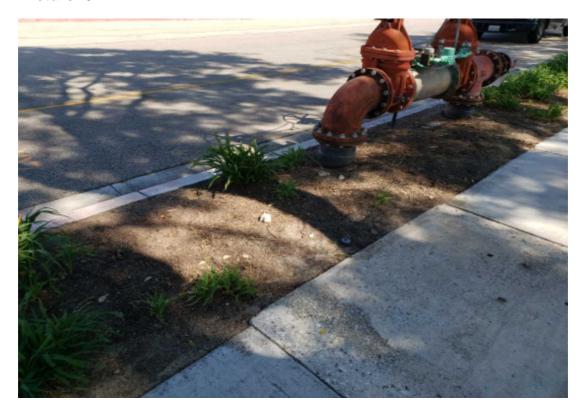

**Notes :** Bee's in valve cover box. Contractor has been notifed for removal.

UNSATIS. PLANT BEDS OVERGROWN-UNSATIS. PLANT BEDS OVERGROWN

**Notes:** Groundcover Cottoneaster needs to cut down slighty. Median on Garonne with groundcover is uneven and wavy. Groundcover has various height thru median. Contractor to address issue.

#### **Item Name**

UNSATIS. INSECT ISSUES-UNSATIS. INSECT ISSUES

**Notes:** Bee's in valve cover box. Contractor has been notifed for removal.

City of Oxnard

1060 Pacific Ave specialdistricts@oxnard.org (805) 385-7578