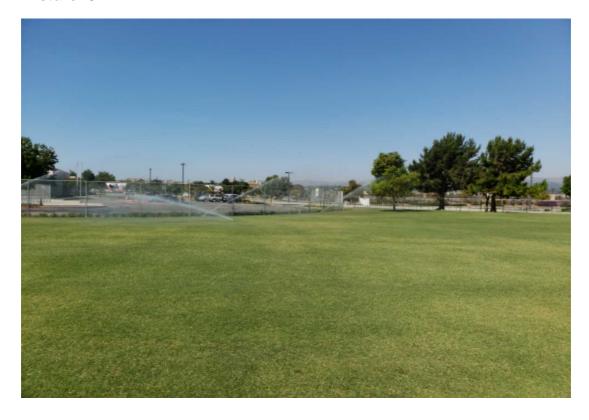

**Notes :** Clock 15 station 34 has a I 20 that is completly off. Shrubs are blocking irrigation causing to puddle up.

SATIS. WATERING COVERAGE-SATIS. WATERING COVERAGE

**Notes:** Fields and turf have good head to head irrigation coverage.

SATIS. PLANT HEALTH CORRECTED-SATIS. PLANT HEALTH CORRECTED OR TREATED

Notes: Purple Status that was infected with thrips have been sucessfully treated and in good health.

SATIS. WATERING COVERAGE-SATIS. WATERING COVERAGE

**Notes:** Sprinklers in turf and fields have good head to head coverage. No breaks noted.

UNSATIS. WEEDS IN TURF-UNSATIS. WEEDS IN TURF

**Notes :** Clover growing against fence line of school. Contractor will have to chemically treat with an selective herbicide.

#### **Item Name**

SATIS. WATERING COVERAGE-SATIS. WATERING COVERAGE

**Notes:** Fields and turf have good head to head irrigation coverage.

City of Oxnard

1060 Pacific Ave specialdistricts@oxnard.org (805) 385-7578

#### **Item Name**

SATIS. PLANT HEALTH CORRECTED-SATIS. PLANT HEALTH CORRECTED OR TREATED

Notes: Purple Status that was infected with thrips have been sucessfully treated and in good health.

#### **Item Name**

SATIS. WATERING COVERAGE-SATIS. WATERING COVERAGE

Notes: Sprinklers in turf and fields have good head to head coverage. No breaks noted.