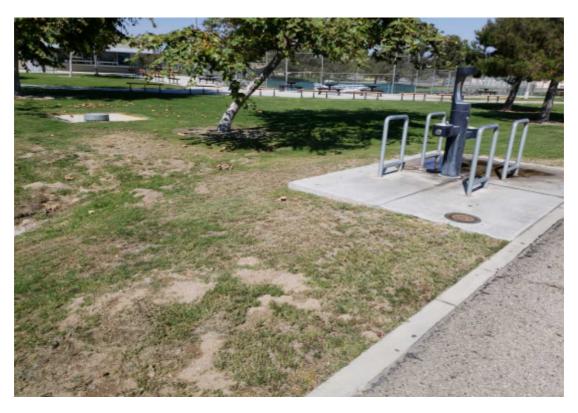

#### **Item Name**

UNSATIS. BARE AREA-UNSATIS. BARE AREA

**Notes :** Certain African Day Lillies at the Vista school bus stop parkway have died and are missing due to an irrigation watering issue. Contractor will have to replace.

#### **Item Name**

UNSATIS. BARE AREA-UNSATIS. BARE AREA

Notes: Purple status in poor health. Missing african day lillies.