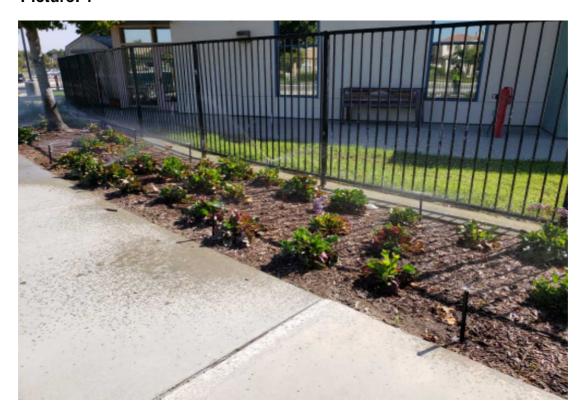

#### **Item Name**

SATIS. BEDS REPLANTED-SATIS. GROUNDCOVER/BEDS REPLANTED

**Notes:** Purple status plants have been sucessfuly replanted by contractor.