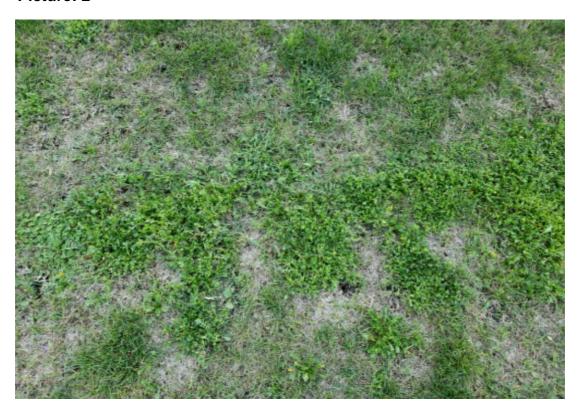

UNSATIS. POOR HEALTH/DEAD-UNSATIS. POOR HEALTH/DEAD

**Notes :** Various Chinese Elms struggling throughout area and have alot of die back. Possible pest issue or nutrient defficiancy.

SATIS. WEEDS IN TURF TREATED-SATIS. WEEDS IN TURF TREATED

### **Item Name**

UNSATIS. POOR HEALTH/DEAD-UNSATIS. POOR HEALTH/DEAD

**Notes :** Various Chinese Elms struggling throughout area and have alot of die back. Possible pest issue or nutrient defficiency.