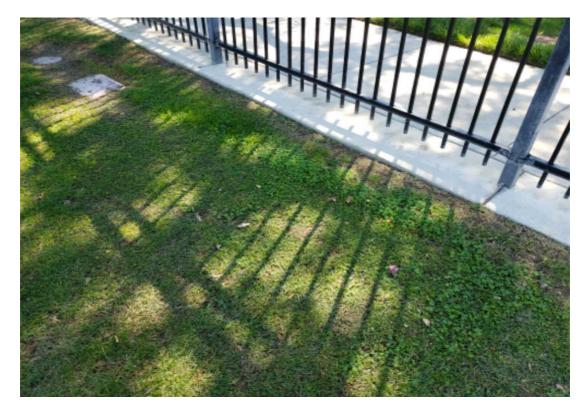

#### **Item Name**

UNSATIS. WEEDS IN TURF-UNSATIS. WEEDS IN TURF

**Notes :** Clover growing against fence line of school. Contractor will have to chemically treat with an selective herbicide.