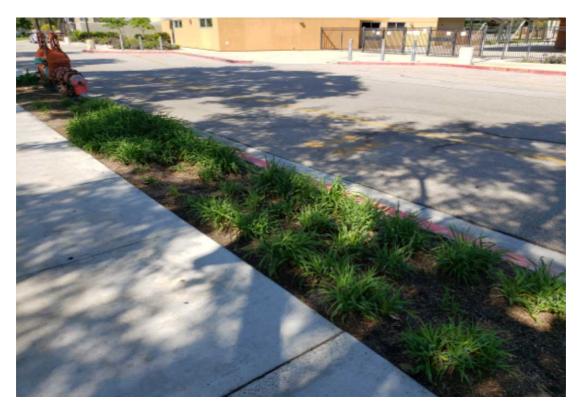

#### **Item Name**

UNSATIS. PLANT BEDS OVERGROWN-UNSATIS. PLANT BEDS OVERGROWN

**Notes:** Groundcover Cottoneaster needs to cut down slighty. Median on Garonne with groundcover is uneven and wavy. Groundcover has various height thru median. Contractor to address issue.

## City of Oxnard

1060 Pacific Ave specialdistricts@oxnard.org (805) 385-7578

City of Oxnard

1060 Pacific Ave specialdistricts@oxnard.org (805) 385-7578

Picture: 2

### **Item Name**

UNSATIS. POOR HEALTH/DEAD-UNSATIS. POOR HEALTH/DEAD

**Notes :** Various Chinese Elms struggling throughout area and have alot of die back. Possible pest issue or nutrient defficiency.