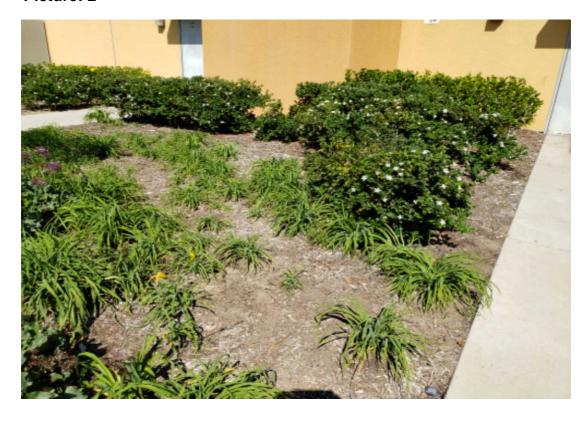

UNSATIS. BARE AREA-UNSATIS. BARE AREA

**Notes :** Purple status in poor health. Missing african day lillies.

UNSATIS. POOR COVERAGE-UNSATIS. POOR COVERAGE

**Notes :** Certain nozzles on station 2 clock 14 need to be fanned down to eliminate run off. Overall good coverage on plant material.

UNSATIS. POOR HEALTH-UNSATIS. POOR HEALTH GROUND COVER / PLANTS

**Notes:** African day lillies suffering from lilly rust throughout entire planters in front of schools. Contractor will have to address issue.