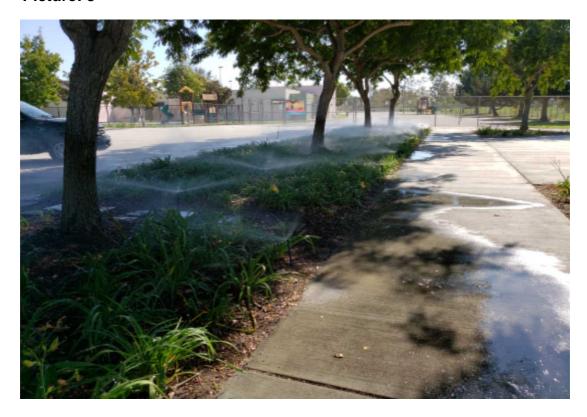

### UNSATIS. POOR COVERAGE-UNSATIS. POOR COVERAGE

**Notes**: Various sprinklers on Station 16 and 17 have clogged nozzles that need to be cleaned out. Certain African Day lillies struggling due to bad irrigation coverage. 1 Sprinkler has a cracked cap and needs replacement to minimize water run off and certain sprinklers need to be fanned down that are overshooting on sidewalk. Contractor to address issue.