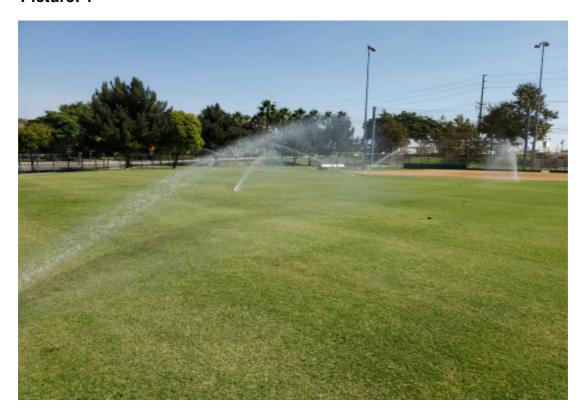

**Notes :** Clock 15 station 34 has a I 20 that is completly off. Shrubs are blocking irrigation causing to puddle up.

SATIS. WATERING COVERAGE-SATIS. WATERING COVERAGE

**Notes:** Fields and turf have good head to head irrigation coverage.

SATIS. PLANT HEALTH CORRECTED-SATIS. PLANT HEALTH CORRECTED OR TREATED

Notes: Purple Status that was infected with thrips have been sucessfully treated and in good health.

SATIS. WATERING COVERAGE-SATIS. WATERING COVERAGE

**Notes:** Sprinklers in turf and fields have good head to head coverage. No breaks noted.

UNSATIS. WEEDS IN TURF-UNSATIS. WEEDS IN TURF

**Notes :** Clover growing against fence line of school. Contractor will have to chemically treat with an selective herbicide.

#### **Item Name**

SATIS. WATERING COVERAGE-SATIS. WATERING COVERAGE

**Notes:** Fields and turf have good head to head irrigation coverage.

City of Oxnard

1060 Pacific Ave specialdistricts@oxnard.org (805) 385-7578

#### **Item Name**

SATIS. PLANT HEALTH CORRECTED-SATIS. PLANT HEALTH CORRECTED OR TREATED

Notes: Purple Status that was infected with thrips have been sucessfully treated and in good health.

#### **Item Name**

SATIS. WATERING COVERAGE-SATIS. WATERING COVERAGE

Notes: Sprinklers in turf and fields have good head to head coverage. No breaks noted.