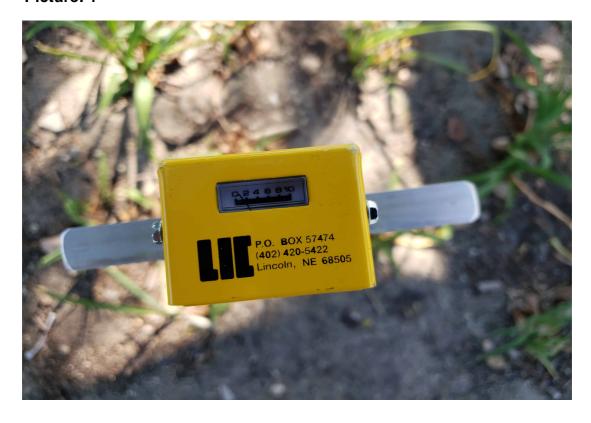

UNSATIS WATERING TOO DRY-UNSATIS WATERING TOO DRY

**Notes :** Planters inbetween both schools are dry and need more water. Refer to photo for moisture reading. African day lillies in poor health. Contractor to address issue.

#### UNSATIS WATERING TOO DRY-UNSATIS WATERING TOO DRY

**Notes :** Planters inbetween both schools are dry and need more water. Refer to photo for moisture reading. African day lillies in poor health. Contractor to address issue.