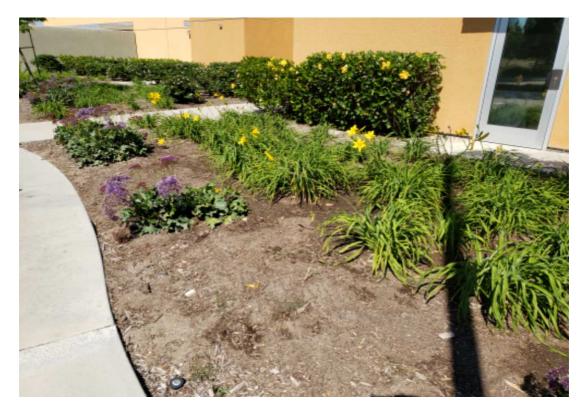

#### **Item Name**

SATIS. BEDS REPLANTED-SATIS. GROUNDCOVER/BEDS REPLANTED

**Notes :** Purple status plants have been sucessfuly replanted by contractor.

SATIS. WATERING COVERAGE-SATIS. WATERING COVERAGE

**Notes**: Newly reseeded parkways have good watering coverage.

UNSATIS. BARE AREA-UNSATIS. BARE AREA

**Notes**: Certain African Day Lillies at the Vista school bus stop parkway have died and are missing due to an irrigation watering issue. Contractor will have to replace.