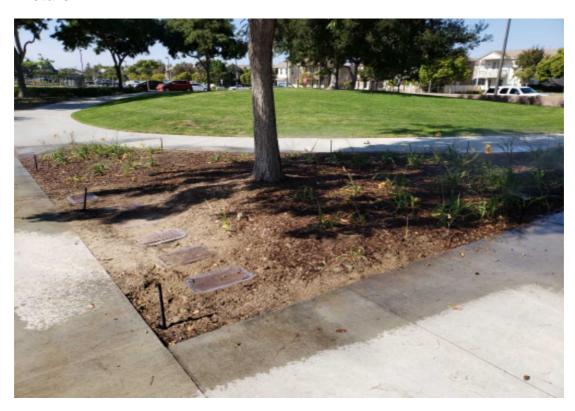

#### **Item Name**

UNSATIS. BARE AREA-UNSATIS. BARE AREA

**Notes :** Certain African Day Lillies at the Vista school bus stop parkway have died and are missing due to an irrigation watering issue. Contractor will have to replace.