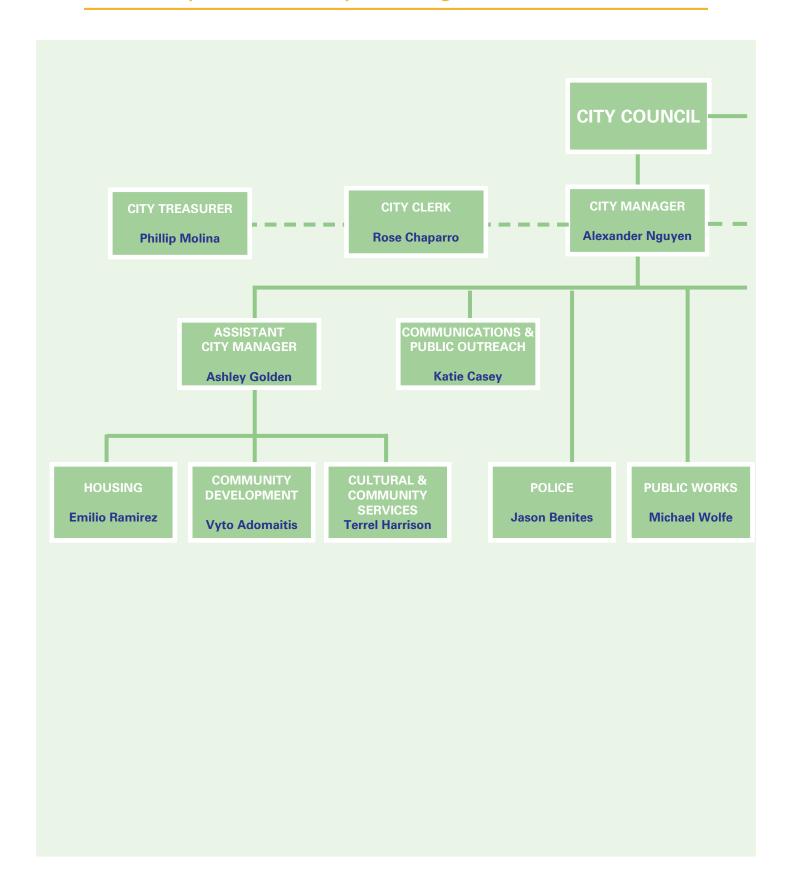

## City of Oxnard Citywide Organizational Chart

## **Elected Officials**

**John Zaragoza,** Mayor

**Bryan A. MacDonald**, Mayor Pro Tem, District 4

**Bert Perello,** Councilmember, District 1

**Gabe Teran,** Councilmember, District 2

Oscar Madrigal, Councilmember, District 3

**Gabriela Basua,** Councilwoman, District 5

**Vianey Lopez,** Councilmember, District 6

**Rose Chaparro,** City Clerk

Phillip Molina, City Treasurer

## Senior Leadership Team

**Alexander Nguyen,** City Manager

**Ashley Golden**, Assistant City Manager

**Shiri Klima,** Deputy City Manager

**Stephen Fischer,** City Attorney

**Vyto Adomaitis,** Community Development Director

**Terrel Harrison,** Cultural and Community Services Director

**Eden Alomeri,**Department of
Billing & Licensing
Assistant City Treasurer

**Betsy George,** Chief Financial Officer

Alexander Hamilton, Fire Chief

**Emilio Ramirez,** Housing Director

**Steve Naveau,** Human Resources Director

**Helen Miller,** Information Technology Director

**Jason Benites,**Police Chief

**Michael Wolfe,** Public Works Director