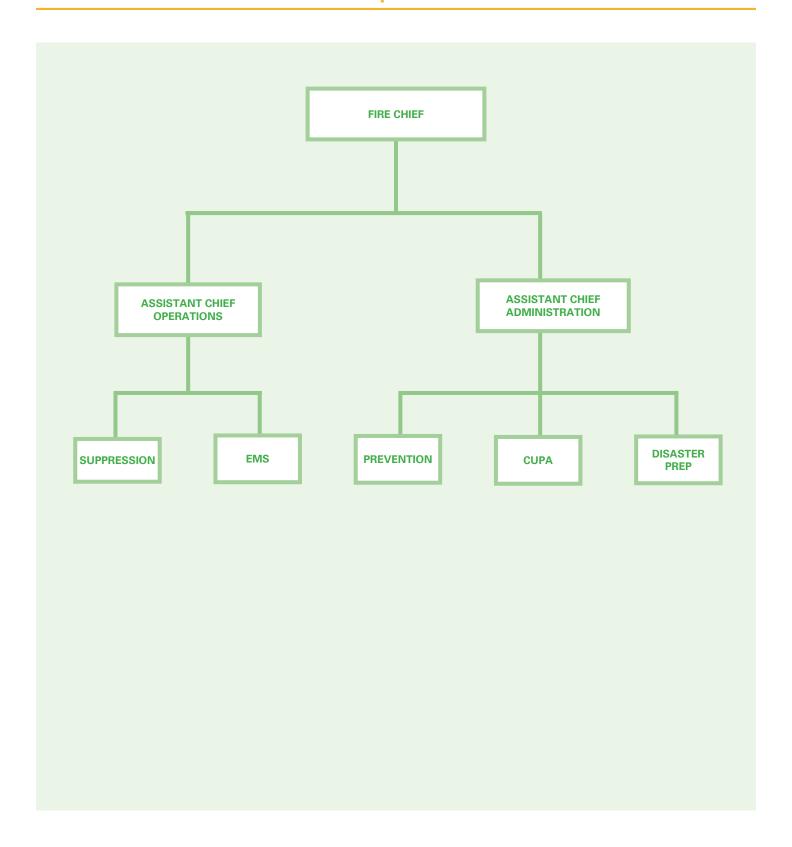

| -                  | 325,000            | -                  |
| FINANCE Total                 | 281,309           | -                  | 816,000            | -                  |
|                               |                   |                    |                    |                    |
| 301-CAPITAL OUTLAY FUND Total | 281,309           | -                  | 816,000            | -                  |
|                               |                   |                    |                    |                    |
| FINANCE Grand Total           | 5,767,921         | 6,755,163          | 7,571,163          | 6,810,265          |
|                               |                   |                    |                    |                    |



# Fire Department



# Fire Department

#### **Mission**

The mission of the Oxnard Fire Department is to safeguard our community and its interests. We provide emergency and community-based service, motivated by compassion and professionalism.

## **Programs**

Operations provides various emergency and non-emergency responses, including fire suppression to structural and wildland fires, emergency medical services (EMS), traffic accidents, surf/ocean rescue, abatement of hazardous conditions, urban search and rescue (USAR) incidents, hazardous materials incidents, and calls for Public Service.

**Training/EMS** The Training Division encompasses all aspects of training from entry level firefighter recruits to in-service training for firefighters, as well as all promotional testing for various positions within