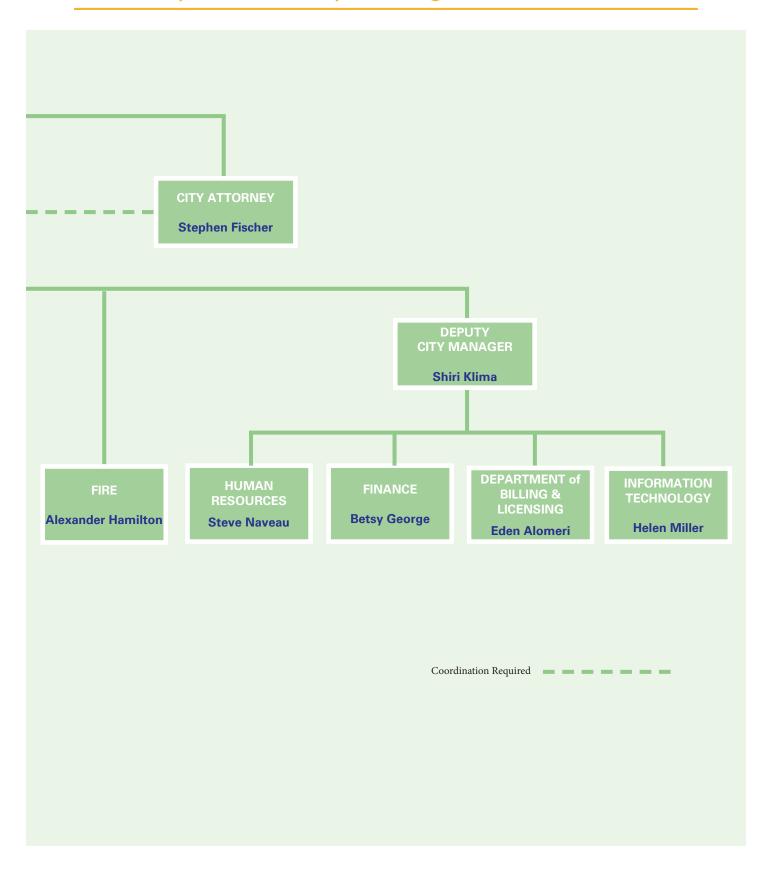

## City of Oxnard Citywide Organizational Chart

## Senior Leadership Team

**Alexander Nguyen,** City Manager

**Ashley Golden**, Assistant City Manager

**Shiri Klima,** Deputy City Manager

**Stephen Fischer,** City Attorney

**Vyto Adomaitis,** Community Development Director

**Terrel Harrison,** Cultural and Community Services Director

**Eden Alomeri,**Department of
Billing & Licensing
Assistant City Treasurer

**Betsy George,** Chief Financial Officer

Alexander Hamilton, Fire Chief

**Emilio Ramirez,** Housing Director

**Steve Naveau,** Human Resources Director

**Helen Miller,** Information Technology Director

**Jason Benites,**Police Chief

**Michael Wolfe,** Public Works Director