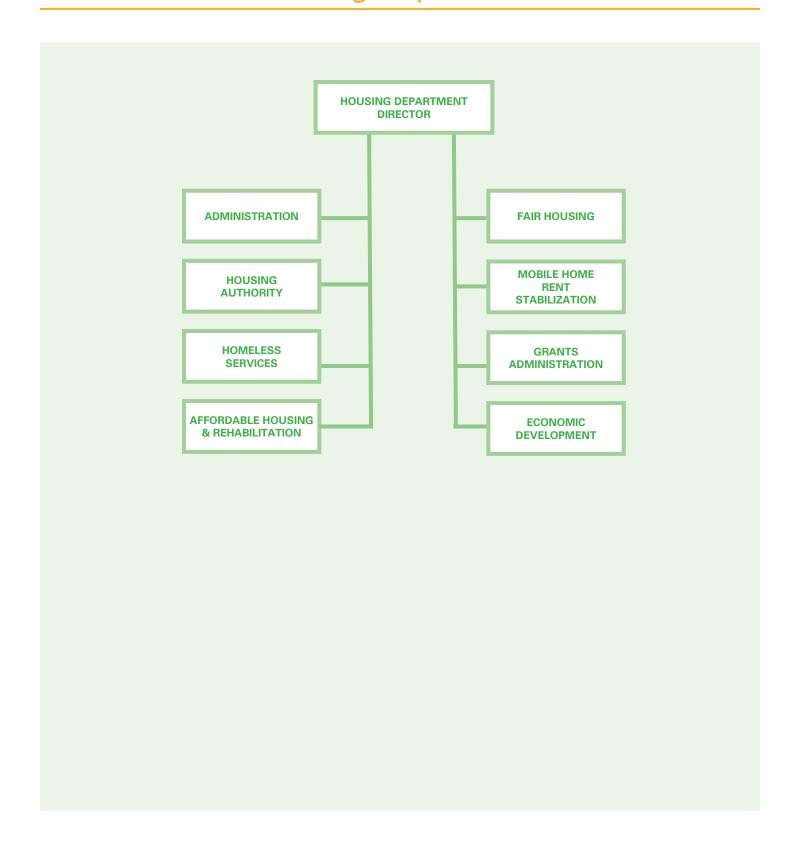

| -                  | -                  |
| FIRE Total                     | 2,875             | -                  | -                  | -                  |
|                                |                   |                    |                    |                    |
| 373-CUPA CAPITAL PROGRAM Total | 2,875             | -                  | -                  | -                  |
|                                |                   |                    |                    |                    |
| FIRE Grand Total               | 33,800,520        | 42,445,610         | 50,787,674         | 44,471,538         |
|                                |                   |                    |                    |                    |





# **Housing Department**



# **Housing Department**

#### **Mission**

The Housing Department serves to alleviate poverty by providing safe, attractive, sanitary, and well-maintained housing for eligible low- and very low-income families; business and employment opportunities; neighborhood amenities; and homeless intervention.

## **Programs**

Section 8 Housing Assistance administers and manages 1,717 Housing Choice (Section 8) Vouchers, 40 Mainstream Vouchers, 10 Family Unification Vouchers, 46 Emergency Housing Vouchers and 77 Veteran Affairs Supporting Housing (VASH) Vouchers. These vouchers provide rental subsidies to assist low-income individuals and families to obtain rental housing in the private market with funding provided by the U.S. Department of Housing and Urban Development (HUD).

**Public Housing**