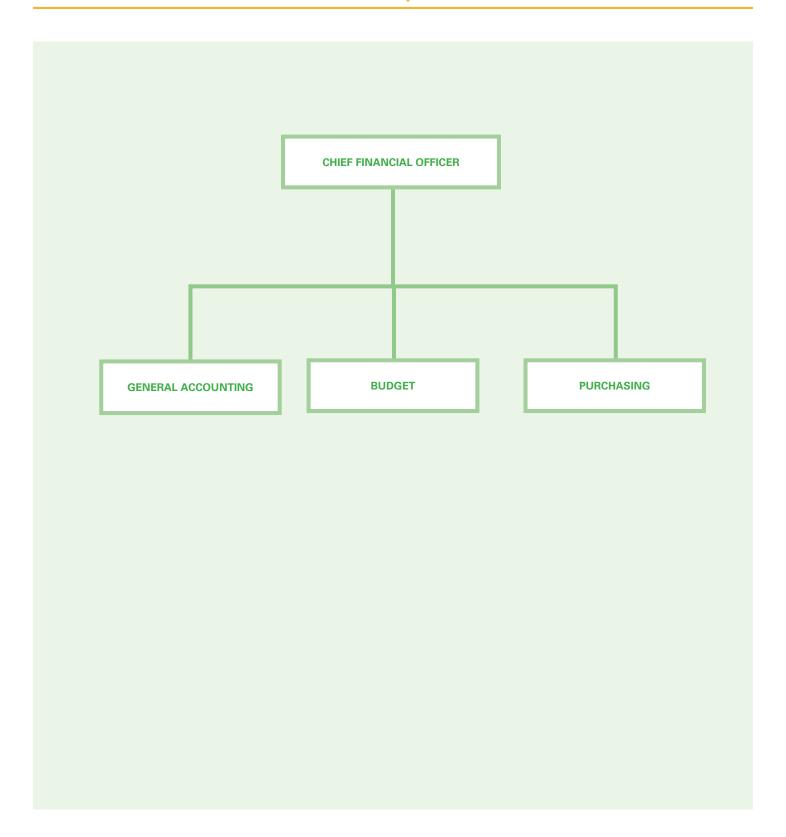

,017          | 1,374,670          |
| Total                               | 1,951,567         | 2,532,099          | 2,532,099          | 2,826,892          |
|                                     | ,                 | •                  | •                  |                    |
| 725-CUSTOMER BILLING OPR FUND Total | 1,951,567         | 2,532,099          | 2,532,099          | 2,826,892          |
|                                     |                   |                    |                    |                    |
| DEPARTMENT OF BILLING & LICENSING   |                   |                    |                    |                    |
| Grand Total                         | 3,050,100         | 3,992,877          | 4,152,877          | 4,253,831          |



# Finance Department



# Finance Department

#### **Mission**

With excellence, integrity, and dedication, the Finance Department is committed to providing timely, accurate, clear, and concise information to the residents of Oxnard, City Council, City Manager, and City departments. The Finance Department is dedicated to managing the City's financial resources in a fiscally responsible, conservative, and transparent manner, while maintaining an exemplary level of customer service.

## **Programs**

Budget plans, develops, and manages the annual City budget. Staff support all aspects of the City budget from preparation to monitoring and reporting. Two official documents are prepared annually: A proposed budget and an adopted budget for both operating and capital improvement programs. A five-year capital improvem