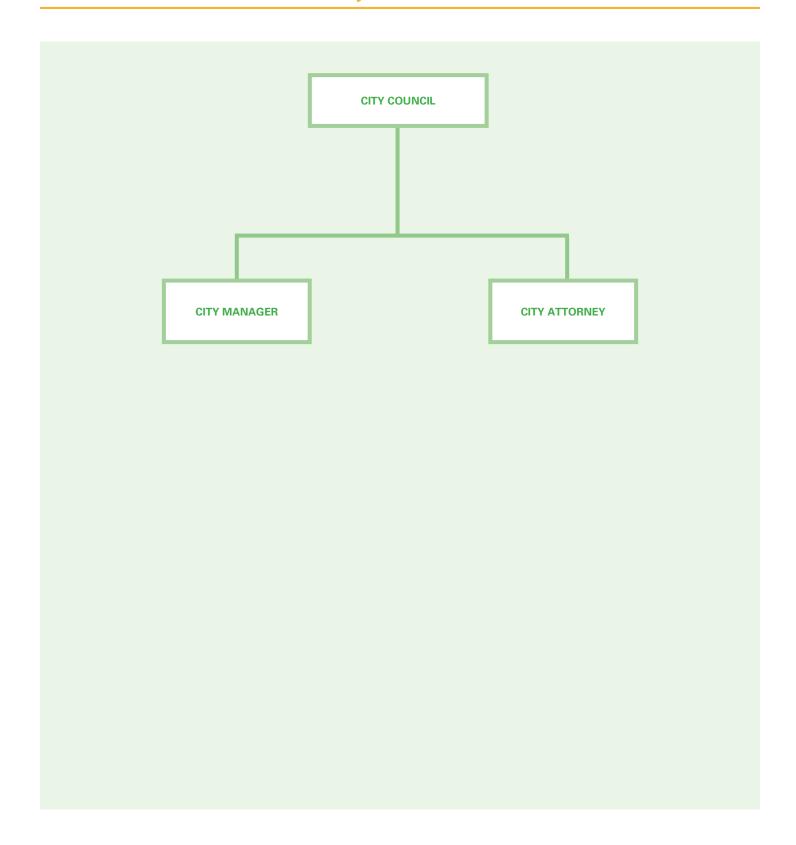

## City of Oxnard Citywide Organizational Chart

# **City Council**

## City Council

## **Programs**

The City Council enacts City ordinances, establishes policy direction, and adopts and oversees the budget of the City. The Council serves as the board of the City of Oxnard Financing Authority (COFA), the City's Community Development Commission Successor Agency, and supplemented by two Tenant Commissioners, as the City's Housing Authority. The City Council appoints the City Manager and City Attorney.