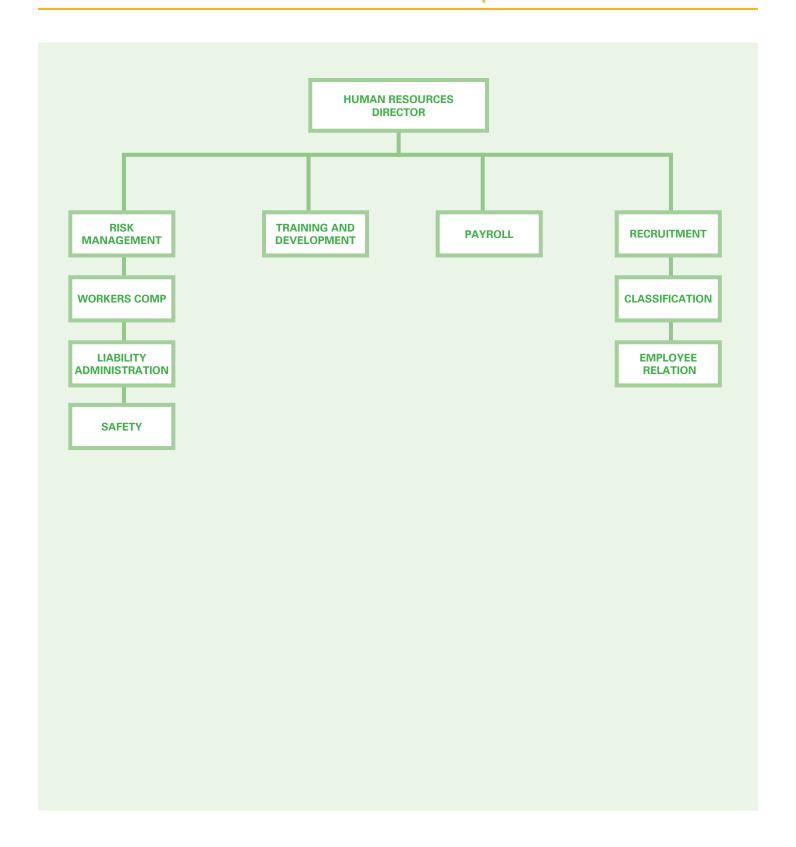

| 91,692    | 150,192      | 03,710      |
| HOUSING Total                       | 9,376              | 300,342   | 605,068      | 85,716      |
| TIOCONTO TOTAL                      | 3,570              | 300,542   | 000,000      | 00,110      |
| 481-CITY-DOWNTOWN IMPROVEMENT       |                    |           |              |             |
| Total                               | 9,376              | 300,342   | 605,068      | 85,716      |
|                                     |                    |           |              |             |
| HOUSING Grand Total                 | 10,346,798         | 5,646,333 | 25,890,884   | 6,818,025   |
|                                     |                    |           |              |             |





# **Human Resources Department**



### **Human Resources Department**

#### **Mission**

The Human Resources Department develops and manages value added policies and programs and provides expert consultation, services and solutions in an efficient and customer-focused manner. We seek to provide our employees with the tools necessary to meet the City of Oxnard's needs by focusing on our core functions of workforce planning, recruitment, training and development, compensation and benefits, risk management, employee and labor relations, and policy formulation.

#### **Programs**

**Employee & Labor Relations** develops a strategic view of the priorities for balancing sustainable financial resources with the cost of a stable and highly skilled workforce to provide City services. Labor Relations secures City Council and City M