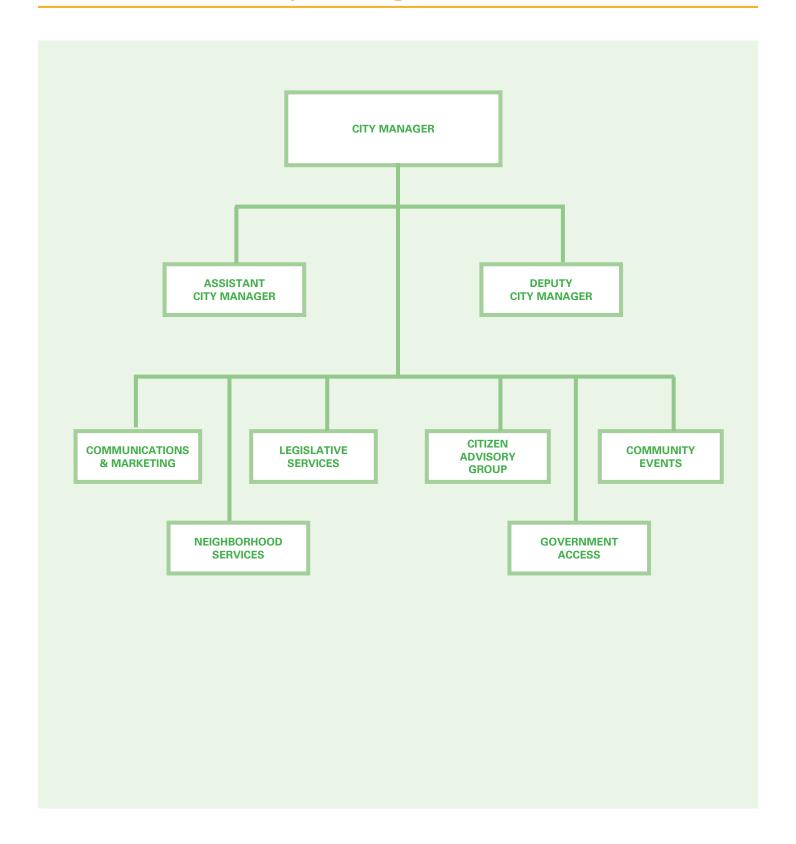

# City Manager's Office

#### **Mission**

The City Manager's Office provides strategic leadership to the City organization and oversight of the daily operations of the City in accordance with the policies of the City Council, Community Development Commission Successor Agency, and Housing Authority.

The office develops and recommends policy alternatives to address current and future community needs; ensures the City's financial integrity; provides information on City government to residents; ensures that City services are provided equitably and cost-effectively; and is responsible for recommending the annual City budget. The City Manager's Office includes the City's Communications and Marketing, Legislative Services, Neighborhood Services, and Community Events.

# **Programs**

**Communications & Marketing** Works to keep our residents, businesses, employees and media informed about the City's programs, services and priorities. The office also assists City departments on public engagement including City news releases and digital content to ensure timely updates on social media channels.

**Community Events** Facilitates the City approval process of special City and community events and festivals. The City Manager's Office provides assistance in planning, securing required permits and ensuring successful events.

**Legislative Services** Supports the City Council's regional, State and federal legislative priorities and agenda. The Council establishes annual legislative priorities and monitors pending State and federal legislation to ensure that the interests of the City are protected and met.

**Neighborhood Services** Maintains and provides support for the Neighborhood Council Program, including the Inter-Neighborhood Council Organization (INCO), which consists of members from each active neighborhood council.