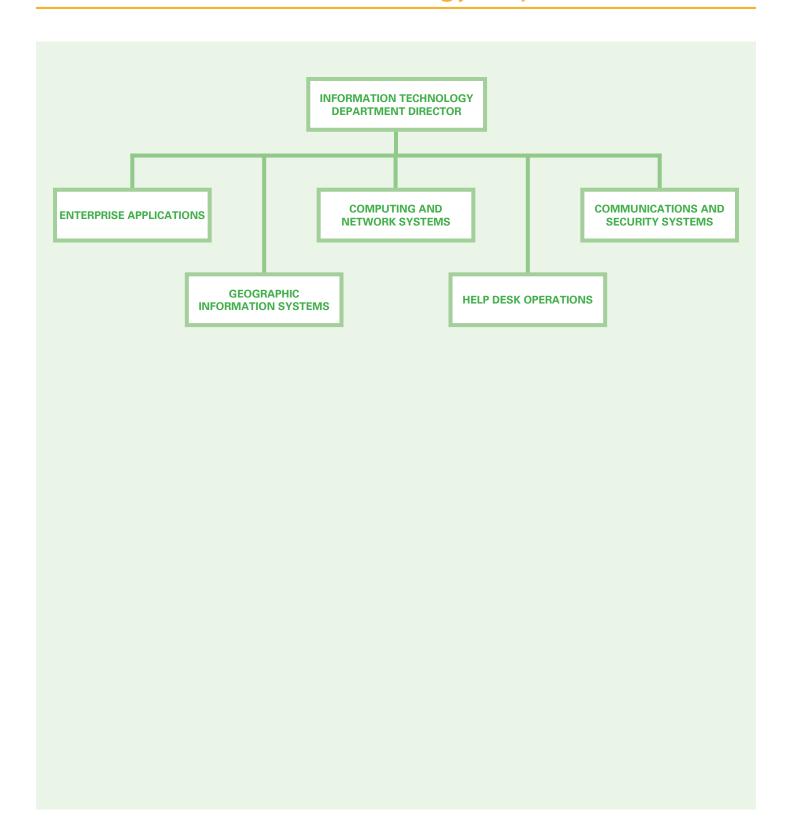

|
|                   | 1,989,871 680,976 2,670,847  2,670,847  265,216 2,771,498 3,036,714  3,036,714  231,164 5,876,644 6,107,808 | Actual Adopted  1,989,871 2,477,471 680,976 946,835  2,670,847 3,424,306  265,216 278,412 2,771,498 4,733,515  3,036,714 5,011,927  231,164 248,711 5,876,644 9,564,755 6,107,808 9,813,466 | Actual Adopted Revised  1,989,871 2,477,471 2,477,471 680,976 946,835 946,835  2,670,847 3,424,306 3,424,306  2,670,847 3,424,306 3,424,306  265,216 278,412 278,412 2,771,498 4,733,515 5,733,515  3,036,714 5,011,927 6,011,927  3,036,714 5,011,927 6,011,927  231,164 248,711 248,711 5,876,644 9,564,755 9,727,702 6,107,808 9,813,466 9,976,413 |





# Information Technology Department



# **Information Technology Department**



### Information Technology Department

#### **Mission**

The Information Technology Department is committed to providing innovative, reliable, financially viable, and secure information and technology services that promote the efficient delivery of public services and enhance the quality of life for residents, visitors, city staff, and our community.

#### **Programs**

Help Desk Operations is the single point of contact for all City departments; provides support for business-technology issues including the resolution of technology incidents and requests for new and modified services; provides training and communicates information, advice and guidance; and manages the City-wide collaboration and communication platform.

Computing & Network Systems architects, acquires, administers, and s