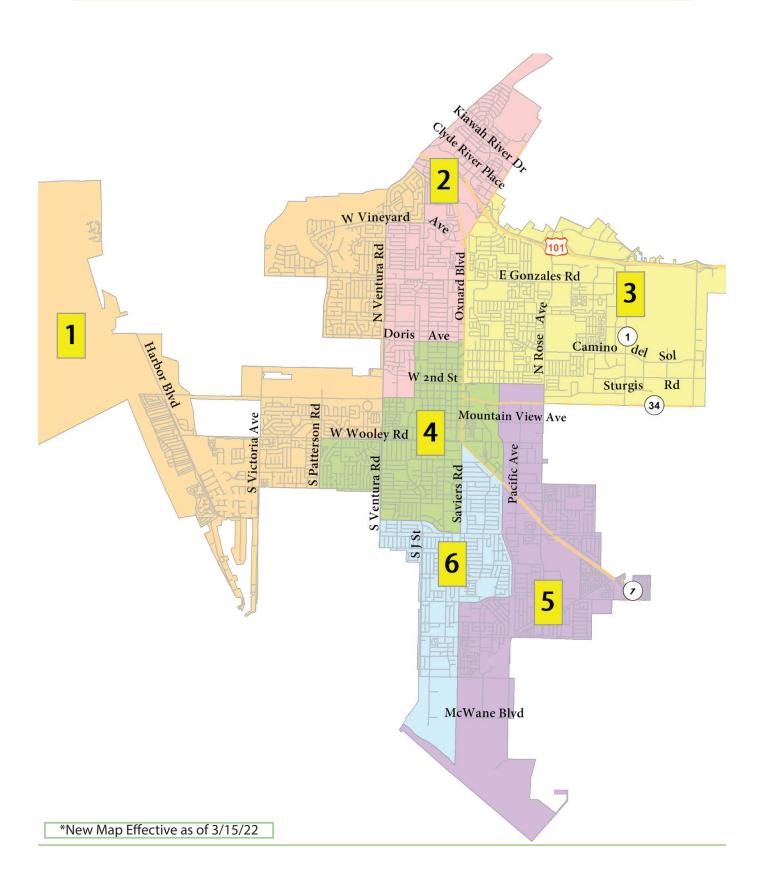

ng role, providing information and advice, implementing policy and managing City staff and approved services. The City Attorney advises City officials and staff regarding all legal matters pertaining to the City's business.

Oxnard developed a 2030 General Plan that balances the beauty of its agricultural heritage while continuing to accommodate dynamic changes. The population has grown significantly in the last fifty years, providing many challenges to local government and residents. Oxnard continually offers many opportunities for its enterprising and forward-thinking business community, while maintaining a family-friendly environment. The City will continue to strive to maintain a balance between its residents' needs and being a business-friendly community.

## **6 Council Districts**







# City Attorney's Office



## City Attorney's Office

#### **Mission**

The City Attorney's Office ("CAO") provides legal advice to the City Council, City boards, commissions, committees and City staff in general municipal, public liability and workers' compensation claims, litigation, ethical, and administrative matters. The CAO also zealously represents the City regarding all litigation, arbitrations, and negotiations. The CAO does this by including all stakeholders in strategy development and resolution of each matter.

## **Programs**

Administration (General Legal Services) The CAO represents and advises the City Council and all of the City's boards, commissions, officers, and employees regarding all legal actions or proceedings in which the City is a party. The CAO serves as g