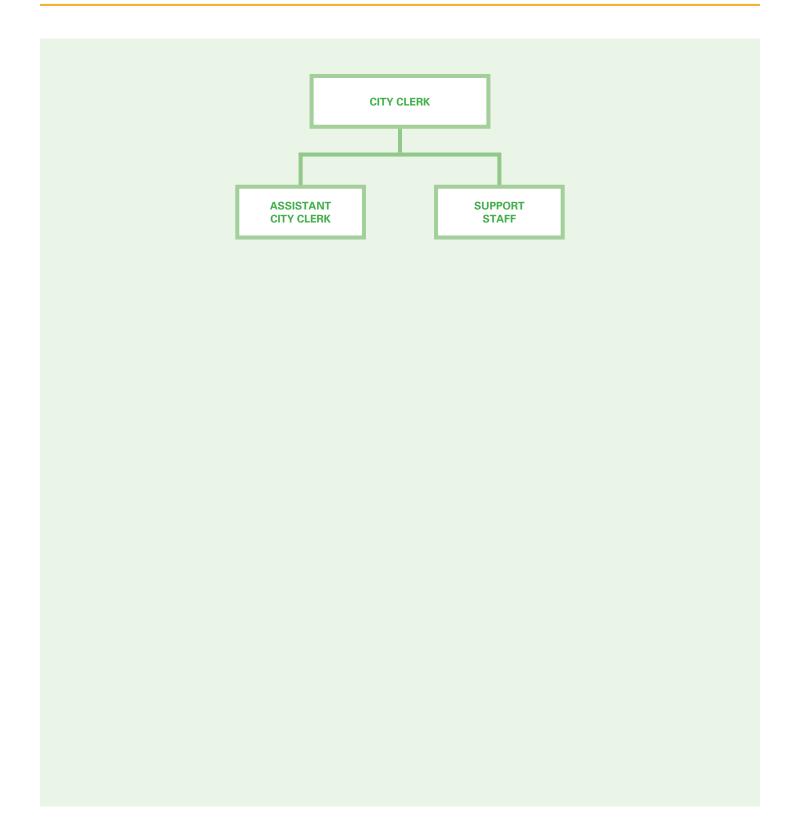

#### FULL TIME EQUIVALENT STAFFING BY DEPARTMENT

|                       | 20-21<br>Actual | 21-22<br>Adopted | 21-22<br>Revised | 22-23<br>Adopted |
|-----------------------|-----------------|------------------|------------------|------------------|
| CITY CLERK            |                 |                  |                  |                  |
| Assistant City Clerk  | 1.00            | 1.00             | 1.00             | 1.00             |
| City Clerk            | 1.00            | 1.00             | 1.00             | 1.00             |
| Office Assistant I/II | 1.00            | 1.00             | 1.00             | 1.00             |
| Total FTE             | 3.00            | 3.00             | 3.00             | 3.00             |
|                       |                 |                  |                  |                  |
| CITY CLERK TOTAL      | 3.00            | 3.00             | 3.00             | 3.00             |