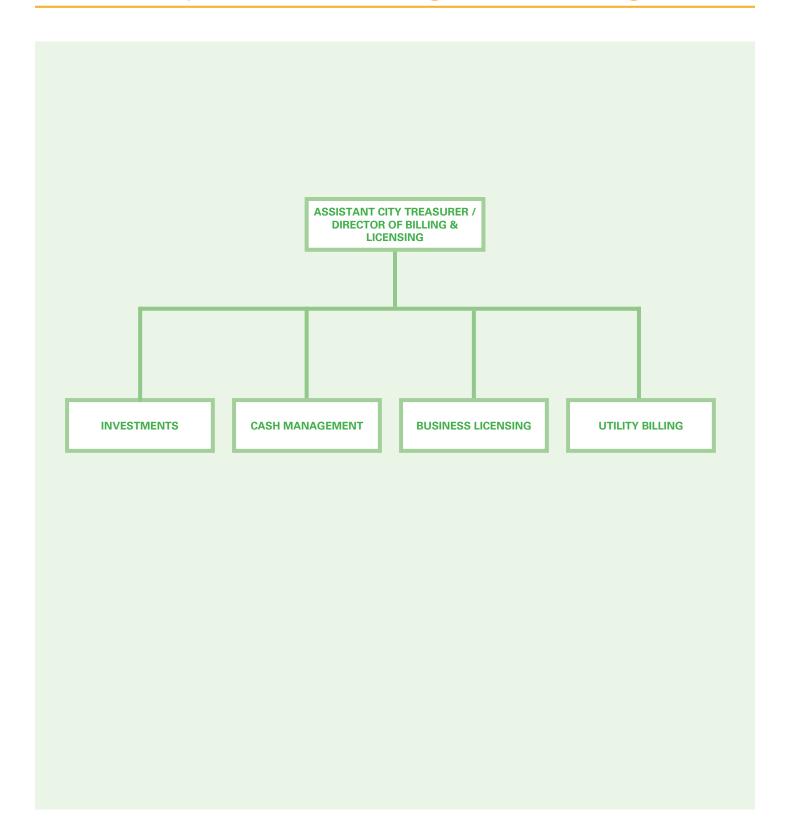

OND        |           |            |            |            |
| RECREATION                         |           |            |            |            |
| 4-CAPITAL OUTLAY / CIP             | 10,645    | _          | 895,249    | _          |
| RECREATION Total                   | 10,645    | -          | 895,249    | -          |
|                                    | ,         |            | ,          |            |
| 315-2006 TAB HERO/SW/ORMOND Total  | 10,645    | -          | 895,249    | -          |
|                                    |           |            |            |            |
| RECREATION Grand Total             | 8,539,608 | 13,297,314 | 23,030,145 | 15,148,648 |

FY 2022-23 Adopted Budget

Department of Billing and Licensing



# Department of Billing and Licensing



# Department of Billing and Licensing

### **Mission**

The Department of Billing and Licensing serves as the City's central collection hub for all money received from the public, federal and state agencies, and all City departments. The Department always ensures timely deposit, safekeeping and cash management to cover payroll and payables, and focusing the front counters and back office staff on excellent customer service each day.

# **Programs**

Cash-handling provides a centralized collection of all money received by all City departments including payments for utility bills, business taxes, permits, and all other funds due to the City through payments made at the customer service counter, by phone, online and other authorized payment locations. **Billing** is responsible for utility