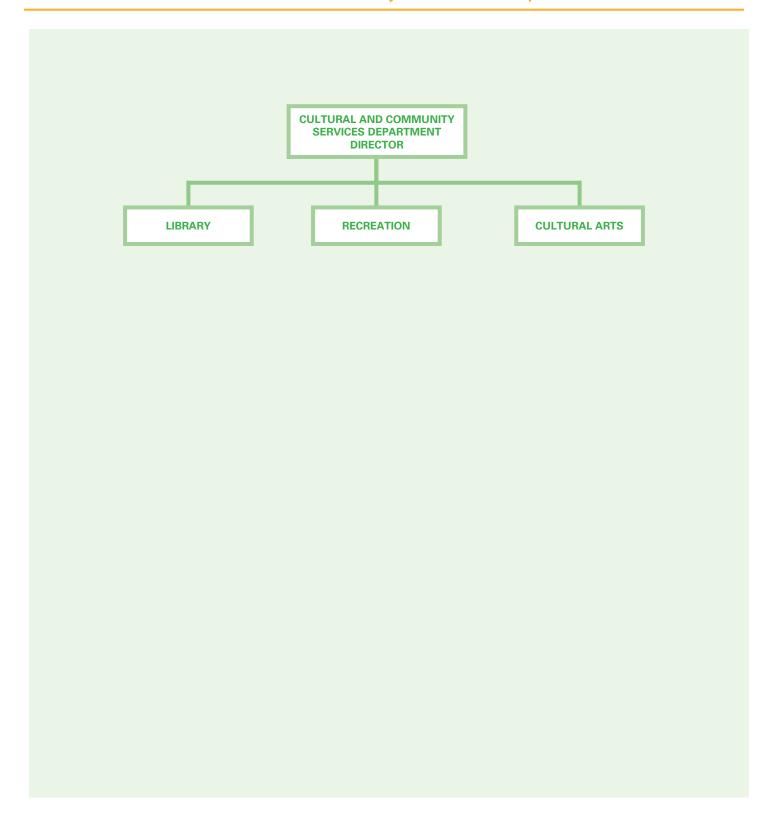

0,000          | 2,200,000          | -                  |
|                                          |                   |                    |                    |                    |
| 571-CONTRIBUTIONS TRUST Total            | -                 | 2,200,000          | 2,200,000          | -                  |
|                                          |                   |                    |                    |                    |
| <b>COMMUNITY DEVELOPMENT Grand Total</b> | 11,082,393        | 19,334,758         | 22,130,109         | 17,818,673         |
| ·                                        |                   |                    |                    |                    |



# Cultural and Community Services Department



# **Cultural and Community Services Department**



# **Cultural and Community Services Department**

### **Mission**

The Cultural and Community Services Department is committed to providing a wide range of exceptional programs, services, and events that encourage and promote a full, enriched, and active life. This includes free and equal access to information and resources, quality artistic, cultural, and entertainment experiences, and offerings that embrace diversity and promote wellness, civic pride, and lifelong learning.

# **Programs**

**Cultural and Community Services** traditionally provides a variety of services through the Oxnard Public Library, Recreation and Community Services, and Cultural Arts Program.

The Library provides free and equal access to relevant information, resources, exhibits and programs designed to enhance