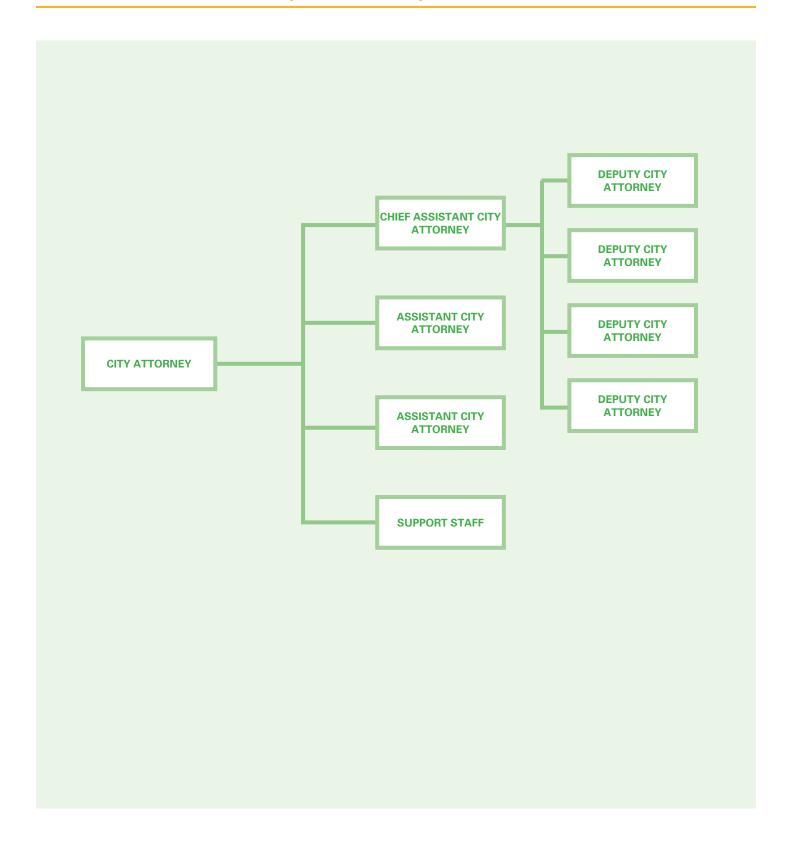

#### **FULL TIME EQUIVALENT STAFFING BY DEPARTMENT**

|                                  | 20-21<br>Actual | 21-22<br>Adopted | 21-22<br>Revised | 22-23<br>Adopted |
|----------------------------------|-----------------|------------------|------------------|------------------|
| CITY ATTORNEY                    |                 |                  |                  |                  |
| Administrative Legal Secretary I | -               | 1.00             | 1.00             | 1.00             |
| Assistant City Attorney          | 2.00            | 2.00             | 2.00             | 2.00             |
| Chief Assistant City Attorney    | 1.00            | 1.00             | 1.00             | 1.00             |
| City Attorney                    | 1.00            | 1.00             | 1.00             | 1.00             |
| Deputy City Attorney I/II        | 2.00            | 4.00             | 4.00             | 3.00             |
| Deputy City Attorney III         | -               | -                | -                | 1.00             |
| Law Office Manager               | 1.00            | 1.00             | 1.00             | 1.00             |
| Paralegal                        | 1.00            | 1.00             | 1.00             | 1.00             |
| Total FTE                        | 8.00            | 11.00            | 11.00            | 11.00            |
|                                  |                 |                  |                  |                  |
| CITY ATTORNEY TOTAL              | 8.00            | 11.00            | 11.00            | 11.00            |