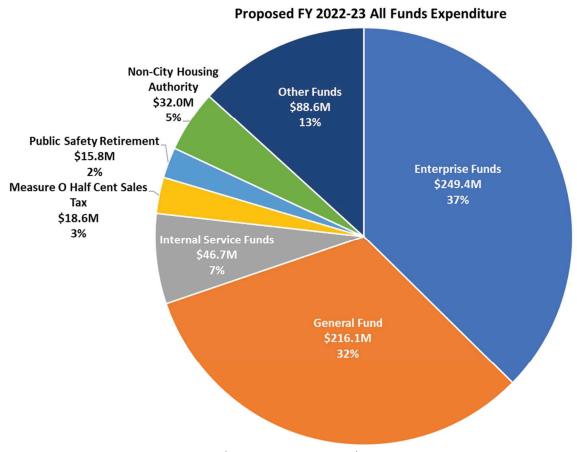

#### **ALL FUNDS TOTAL**

The proposed budget for FY 2022-23 totals \$667,181,212. This is an increase of \$29.4 million, or 5 percent, over the current FY 2021-22 adopted budget of \$637,740,385 million. The main drivers for the increase are \$21.8 million increased staffing costs (more employees and higher wages), investment of \$6.5 million in the City's ERP system that will improve utility billing, planning, and permitting experience for residents and business as well as improve internal controls and operational efficiencies in all departments, and a proposed \$2.4 million additional investment in technology equipment and software updates. A summary of the FY 2022-23 proposed budget compared with the FY 2021-22 adopted budget by major fund is presented below.

Due to rounding, numbers presented throughout this report may not add up precisely to the totals indicated and percentages may not precisely reflect the absolute figures for the same reason.

|                                                      | FY 21-22    | FY 22-23    |              |          |
|------------------------------------------------------|-------------|-------------|--------------|----------|
| Fund                                                 | Adopted     | Proposed    | \$ Change    | % Change |
| General Fund                                         | 200,784,155 | 216,129,647 | 15,345,492   | 8%       |
| Half Cent Sales Tax                                  | 18,107,661  | 18,579,055  | 471,394      | 3%       |
| Public Safety Retirement                             | 14,585,532  | 15,749,860  | 1,164,328    | 8%       |
| Storm Water Management                               | 1,948,479   | 1,997,686   | 49,207       | 3%       |
| Street Maintenance Fund                              | 10,214,023  | -           | (10,214,023) | -100%    |
| Performing Arts and Convention Center                | 242,857     | 229,474     | (13,383)     | -6%      |
| Golf Course Enterprise                               | 4,355,050   | 5,689,367   | 1,334,317    | 31%      |
| State Gas Tax                                        | 6,209,929   | 6,302,759   | 92,830       | 1%       |
| RMRA Gas Tax                                         | 6,798,787   | 5,815,498   | (983,289)    | -14%     |
| Special Revenue Funds                                | 40,529,715  | 59,914,263  | 19,384,548   | 48%      |
| Landscape & Community Facility Maintenance Districts | 10,387,261  | 10,205,650  | (181,611)    | -2%      |
| Assessment Districts Funds                           | 4,263,600   | 4,149,650   | (113,950)    | -3%      |
| Enterprise Funds:                                    |             |             |              |          |
| Water Enterprise                                     | 92,014,344  | 85,113,269  | (6,901,075)  | -7%      |
| Wastewater Enterprise                                | 91,469,979  | 101,491,521 | 10,021,542   | 11%      |
| Environmental Resources Enterprise                   | 63,305,696  | 57,114,048  | (6,191,648)  | -10%     |
| Total Enterprise Funds                               | 246,790,019 | 243,718,838 | (3,071,181)  | -1%      |
| Internal Service Funds:                              |             |             |              |          |
| Workers' Compensation Fund                           | 9,813,466   | 9,527,785   | (285,681)    | -3%      |
| Public Liability & Property Damage Fund              | 5,011,927   | 6,756,057   | 1,744,130    | 35%      |
| Customer Billing Operating Fund                      | 2,532,099   | 2,826,892   | 294,793      | 12%      |
| Information Technology Fund                          | 8,182,649   | 12,244,580  | 4,061,931    | 50%      |
| Facilities Maintenance Fund                          | 5,573,510   | 6,261,638   | 688,128      | 12%      |
| Fleet Services Fund                                  | 9,105,513   | 9,097,645   | (7,868)      | 0%       |
| Total Internal Service Funds                         | 40,219,164  | 46,714,597  | 6,495,433    | 16%      |
| Housing Authority (Non-City)                         | 32,304,153  | 31,984,868  | (319,285)    | -1%      |
| Total All Funds                                      | 637,740,385 | 667,181,212 | 29,440,827   | 5%       |

The pie graph below shows the relative sizes of the major components of the all-funds budget. The City's primary operating fund, the General Fund, which receives most of its revenue from taxes, accounts for 32 percent of total City spending. The enterprise funds (Water, Wastewater, Environmental Resources, and Golf), which are funded mostly by user fees, account for 37 percent of the total.

Of the 667.2M Proposed Budget, 32.0M is Housing Authority (Non-City), 547.5M is Operating Budget and 87.7M is Capital Improvement Projects

Projections of revenue and available ending fund balance for both the current fiscal year (FY 2021-22) and the budget year (FY 2022-23) for five major funds (General Fund, Measure O, Water, Wastewater and Environmental Resources) are contained in a staff report and accompanying presentation by the CFO that also appears on the June 7, 2022, City Council meeting agenda. Those documents appear immediately after this Budget Message, and should be read in conjunction.