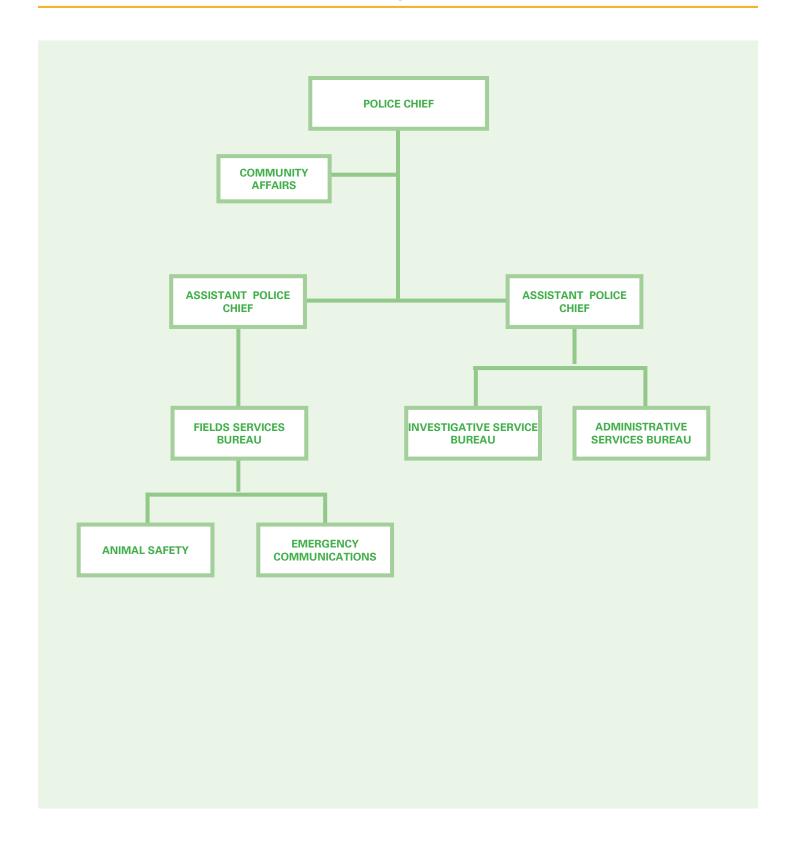

| -                 | 183,444            | -                  | -                  |
| 2-OTHER O&M EXPENSE                               | 1,789,831         | 3,283,473          | 3,829,446          | 6,015,578          |
| 1-PERSONNEL                                       | 3,098,033         | 4,050,520          | 4,050,520          | 5,713,844          |
| 731-INFORMATION TECHNOLOGY INFORMATION TECHNOLOGY |                   |                    |                    |                    |
|                                                   | 2020-21<br>Actual | 2021-22<br>Adopted | 2021-22<br>Revised | 2022-23<br>Adopted |
|                                                   |                   |                    |                    |                    |





# Police Department



### Police Department

#### **Mission**

"Protecting our Community with Exceptional Service"

#### **Programs**

Community Patrol includes the Patrol Division, Patrol Support Division, and the Special Operations Division. Collectively, these comprise the Department's Field Services Bureau. The Patrol Division provides first responder services to emergency and non-emergency calls for service. First responders conduct preliminary investigations regarding a wide range of calls for service, including: various disturbance types, crimes against property or persons, traffic collisions, and life-threatening incidents. Officers also regularly respond to issues concerning the unhoused, overdoses, and persons in crisis. Officers and staff in the Patrol Support Division engage in traffic enforcement