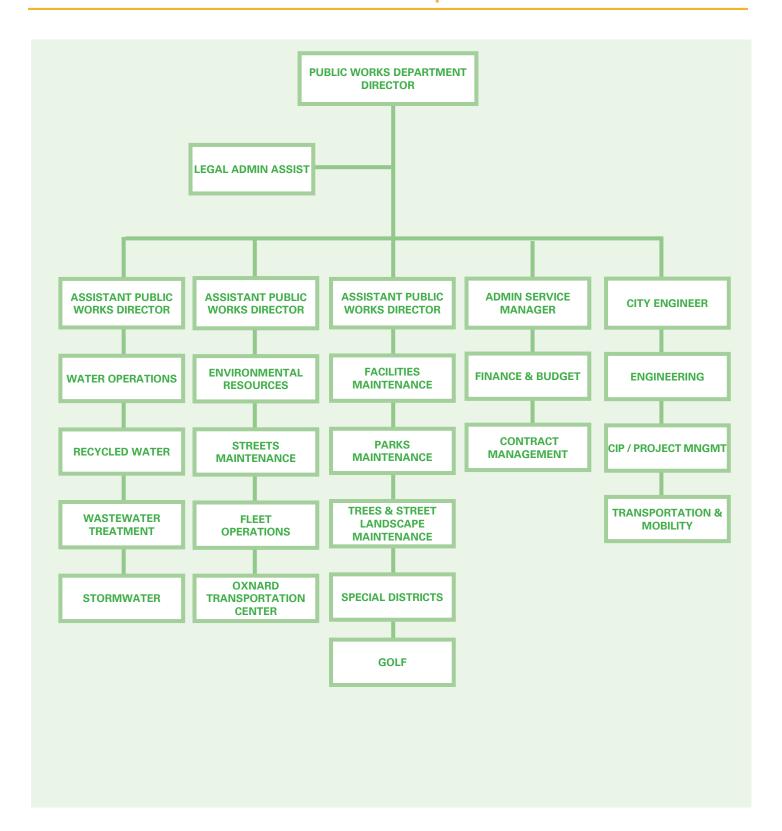

|
| POLICE Total                        | 200,000           | 200,000            | 200,000               | -                  |
|                                     |                   |                    |                       |                    |
| 481-CITY-DOWNTOWN IMPROVEMENT       |                   |                    |                       |                    |
|                                     | 200 000           | 200 000            | 200 000               |                    |
| Total                               | 200,000           | 200,000            | 200,000               | -                  |
| POLICE Grand Total                  | 74,688,249        | 200,000            | 200,000<br>88,612,509 | -<br>81,039,596    |





## **Public Works Department**



# **Public Works Department**

### **Mission**

The Public Works Department plans, designs, builds, maintains and operates public infrastructure consistent with City policies, maximizing the public investment, and delivering fiscally responsible solutions while safeguarding public health and welfare for current residents and succeeding generations.

# **Programs**

#### **Environmental Resources**

**Solid Waste Collection** provides weekly collection service of solid waste, recyclables and organic material to 53.348 customer accounts.

**Material Recovery** receives, processes and diverts organic and recyclable material from the waste stream to reduce the need for landfills.

Organic and Green Waste Processing involves receiving, sorting and diverting organic waste (green waste, yard cl