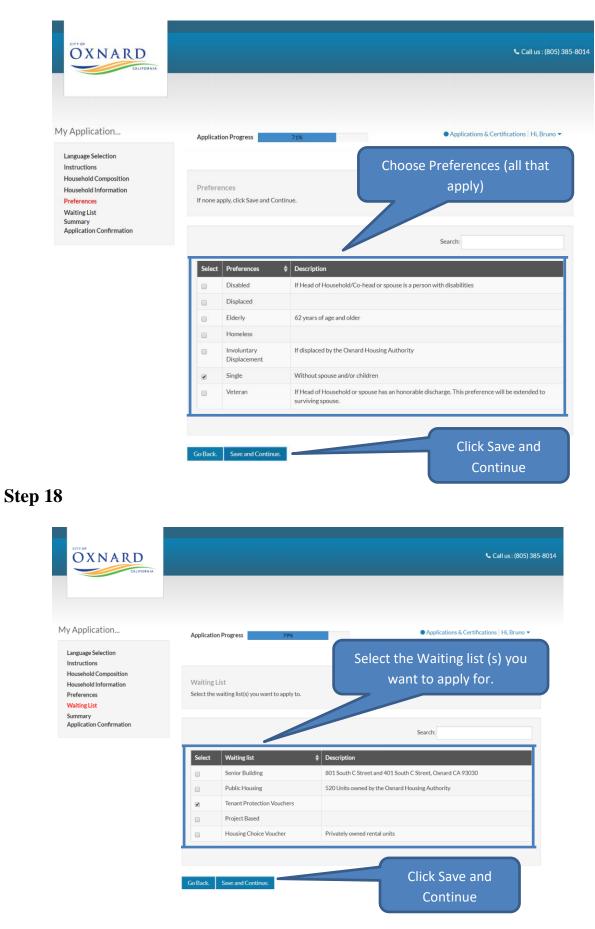

| <b>€</b> Call us : (805) 385-8014                   |
|---------------------------------------------------------------------------------------------------------------------|-----------------------------------------------------|
| My Application<br>Language Selection                                                                                | Application Progress 64%                            |
| Instructions<br>Household Composition<br>Household Information<br>Income                                            | Additional Details                                  |
| Access<br>Special Needs<br>Additional Details<br>Preferences<br>Waiting List<br>Summary<br>Application Confirmation | Go Back. Save and Continue. Click Save and Continue |



|                          | € Call us : (805) 385-