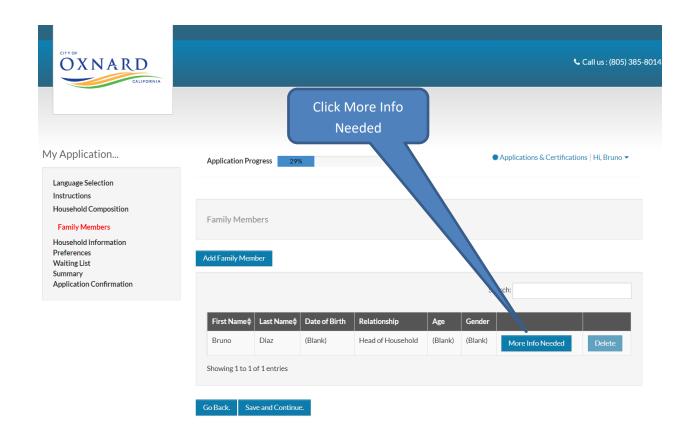

| CITY OF<br>OXNARD<br>CALIFORNIA                                                                                                                                              |                                                         | <b>C</b> all us : (805) 385-8014                          |
|------------------------------------------------------------------------------------------------------------------------------------------------------------------------------|---------------------------------------------------------|-----------------------------------------------------------|
| My Application                                                                                                                                                               | Application Progress 29%                                | Applications & Certifications   Hi, Bruno 🔻               |
| Language Selection<br>Instructions<br>Household Composition<br>Family Members<br>Household Information<br>Preferences<br>Waiting List<br>Summary<br>Application Confirmation | Family Members                                          | Click here to add additional family members if applicable |
|                                                                                                                                                                              | Add Family Member                                       | Search:                                                   |
|                                                                                                                                                                              | Bruno Diaz 1967                                         | Head of Household     51     Male     Edit     Delete     |
|                                                                                                                                                                              | Showing 1 to 1 of 1 entries Go Back. Save and Continue. | Click Save and<br>Continue                                |