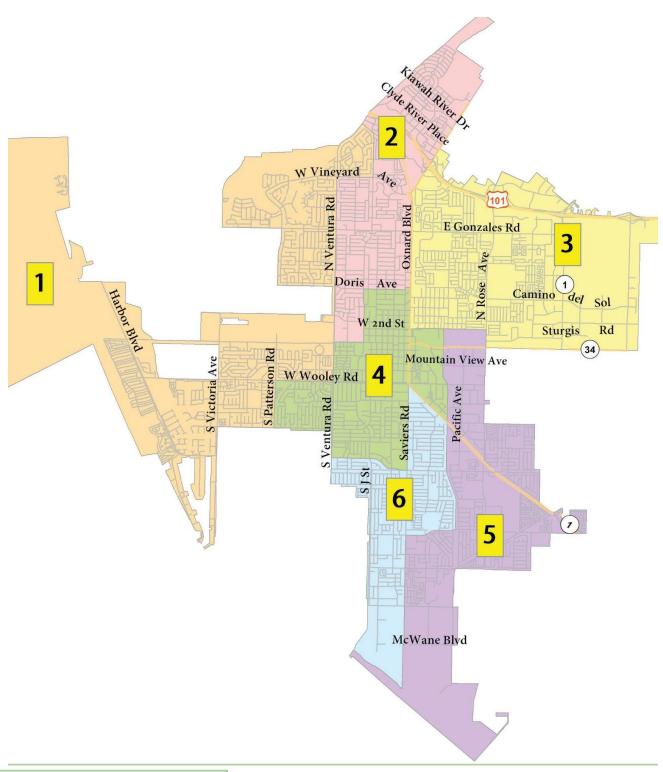

ing role, providing information and advice, implementing policy and managing City staff and approved services. The City Attorney advises City officials and staff regarding all legal matters pertaining to the City's business.

Oxnard developed a 2030 General Plan that balances the beauty of its agricultural heritage while continuing to accommodate dynamic changes. The population has grown significantly in the last fifty years, providing many challenges to local government and residents. Oxnard continually offers many opportunities for its enterprising and forward-thinking business community, while maintaining a family-friendly environment. The City will continue to strive to maintain a balance between its residents' needs and being a business-friendly community.

# **6 Council Districts**



\*New Map Effective as of 3/15/22





# City Attorney's Office



# City Attorney's Office

#### **Mission**

The City Attorney's Office ("CAO") provides legal advice to the City Council, City boards, commissions, committees and City staff in general municipal, public liability and workers' compensation claims, litigation, ethical, and administrative matters. The CAO also zealously represents the City regarding all litigation, arbitrations, and negotiations. The CAO does this by engaging all stakeholders in strategy development and resolution of each matter.

## **Programs**

Administration (General Legal Services) The CAO represents and advises the City Council and all of the City's boards, commissions, officers, and employees regarding all legal actions or proceedings in which the Cit