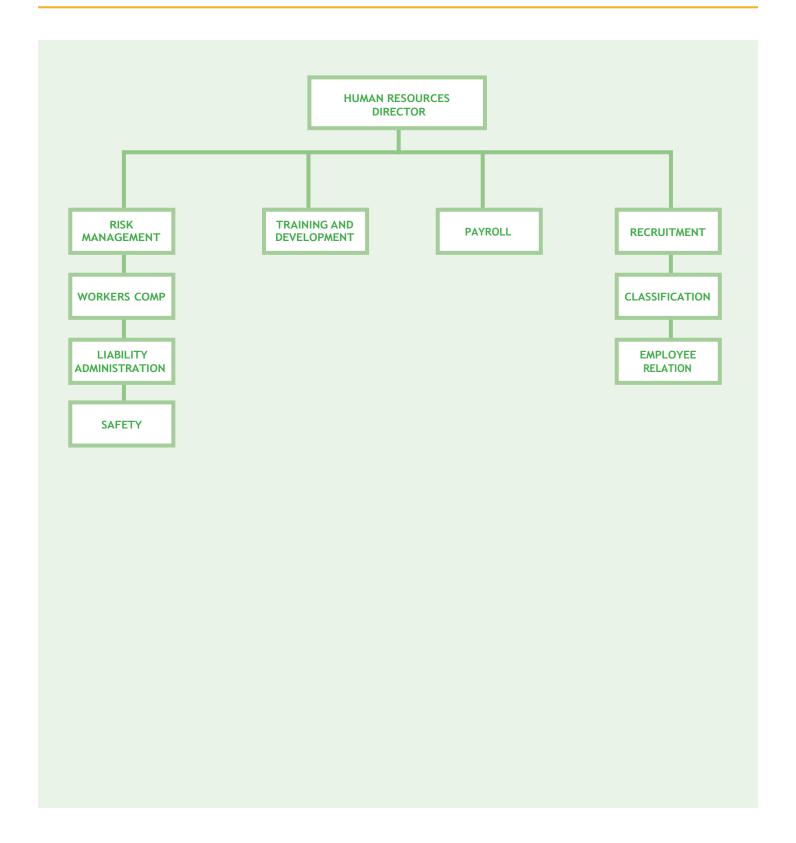

-----------|
| 1001 - NON DEPT - CAPITAL IMPROVEMENT |                   |                    |                    |                    |
| 101 - GENERAL FUND                    | 0                 | 0                  | 80,090             | 0                  |
| 201 - CDBG FUND                       | 0                 | 0                  | 394,649            | 764,387            |
| 204 - AMERICAN RESCUE PLAN ACT        | 0                 | 0                  | 700,000            | 0                  |
| 481 - DOWNTOWN IMPROVEMENT DISTRICT   | 0                 | 0                  | 48,934             | 0                  |
| Grand Total                           | 0                 | 0                  | 1,223,673          | 764,387            |



# **Human Resources Department**



## **Human Resources Department**

#### **Mission**

The Human Resources Department develops and manages value added policies and programs and provides expert consultation, services and solutions in an efficient and customer-focused manner. We seek to provide our employees with the tools necessary to meet the City of Oxnard's needs by focusing on our core functions of workforce planning, recruitment, training and development, compensation and benefits, risk management, employee and labor relations, and policy formulation.

## **Programs**

Employee & Labor Relations develops a strategic view of the priorities for balancing sustainable financial resources with the cost of a stable and highly skilled workforce to provide City services. Labor Relations secures City Council and City Manager