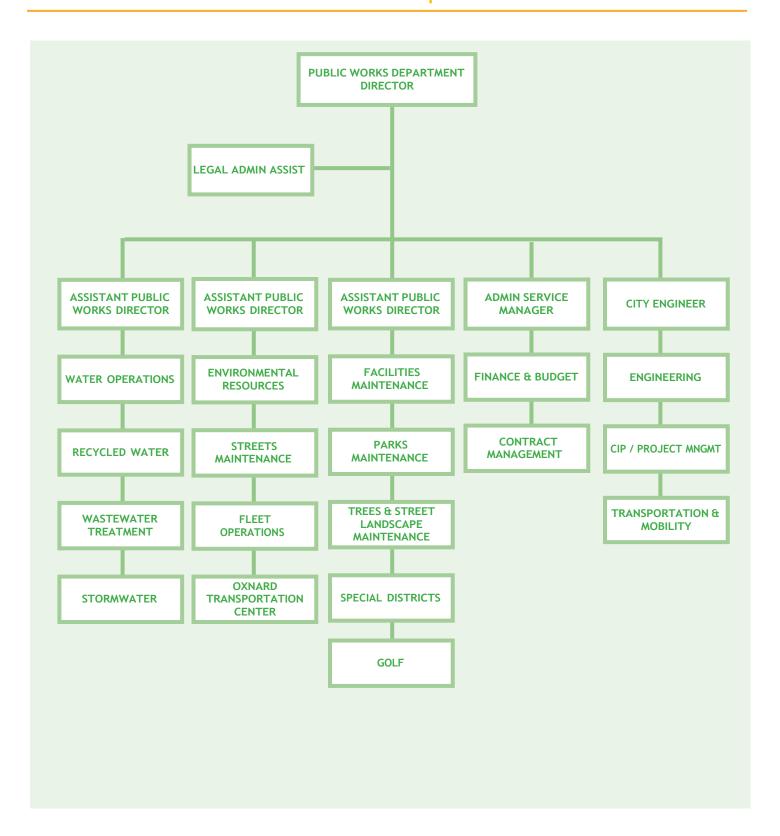

|
| 101 - GENERAL FUND                    | 0                 | 0                  | 76,909             | 0                  |
| 104 - HALF CENT SALES TAX - MEAS O    | 0                 | 0                  | 1,284,104          | 800,000            |
| 200 - FEDERAL GRANTS FUND             | 0                 | 0                  | 506,738            | 0                  |
| 210 - STATE & LOCAL GRANTS FUND       | 0                 | 0                  | 626,709            | 0                  |
| 320 - LOST PUBLIC SECTOR REV FUND     | 0                 | 0                  | 4,001,166          | 0                  |
| Grand Total                           | 0                 | 0                  | 6,495,626          | 800,000            |



# **Public Works Department**



# Public Works Department

## **Mission**

The Public Works Department plans, designs, builds, maintains and operates public infrastructure consistent with City policies, maximizing the public investment, and delivering fiscally responsible solutions while safeguarding public health and welfare for residents, businesses, and succeeding generations.

# **Programs**

**Environmental Resources** provides weekly collection service of solid waste, recyclables and organic material from 53,243 customer accounts; processes, markets and diverts organic and recyclable material from the waste stream; transports approximately 300,000 tons per year of solid waste and organic material to the City's landfill and processing facilities; manifests, separates, and safely stores permitted household hazardou