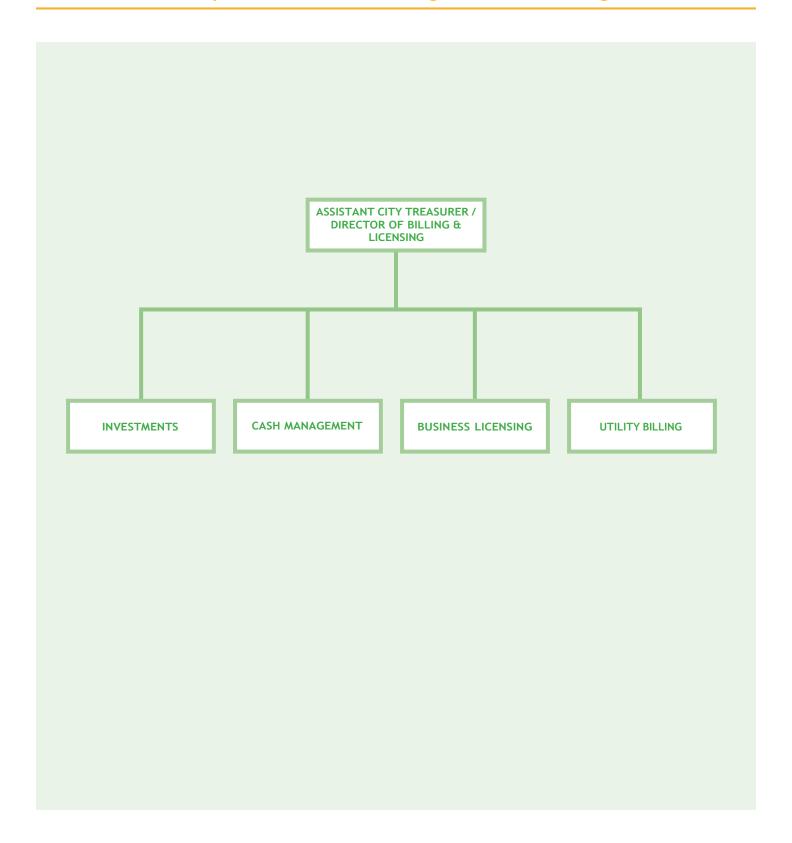

MPROVEMENT |                   |                    |                    |                    |
| 104 - HALF CENT SALES TAX - MEAS O    | 0                 | 0                  | 676,225            | 0                  |
| 204 - AMERICAN RESCUE PLAN ACT        | 0                 | 0                  | 2,566,523          | 0                  |
| 210 - STATE & LOCAL GRANTS FUND       | 0                 | 0                  | 4,761,107          | 0                  |
| 315 - 2006 TAB HERO/SW/ORMOND FUND    | 0                 | 0                  | 1,119,342          | 0                  |
| Grand Total                           | 0                 | 0                  | 9,123,197          | 0                  |

Department of Billing and Licensing



# Department of Billing and Licensing



## Department of Billing and Licensing

#### **Mission**

The Department of Billing and Licensing serves as the City's central collection hub for money received from the public, federal and state agencies, and all City departments. The Department always ensures timely deposit, safekeeping and cash management to cover payroll and payables, and focusing the front counters and back office staff on excellent customer service each day.

## **Programs**

**Cash-handling** provides a centralized collection of all money received by all City departments including payments for utility bills, business taxes, permits, and other funds due to the City through payments made at the customer service counter, by phone, online and other authorized payment locations.

Billing is responsible for utility bill