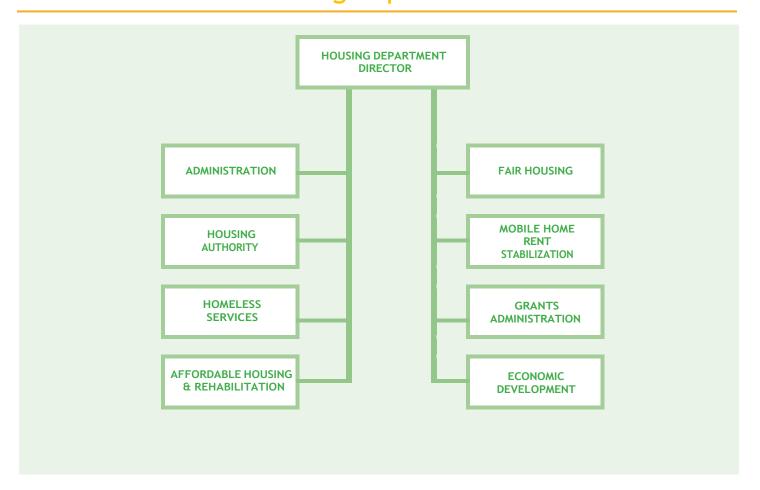

|
| 210 - STATE & LOCAL GRANTS FUND       | 0                 | 0                  | 317,000            | 0                  |
| 313 - 2022 LEASE PURCH EQUIP FUND     | 0                 | 4,395,000          | 5,845,657          | 0                  |
| 320 - LOST PUBLIC SECTOR REV FUND     | 0                 | 0                  | 3,078,611          | 0                  |
| 350 - DEVELOPMENT IMPACT FEES FUND    | 0                 | 1,500,000          | 3,800,000          | 0                  |
| 571 - CONTRIBUTIONS TRUST FUND        | 0                 | 0                  | 1,680              | 0                  |
| Grand Total                           | 0                 | 6,045,000          | 14,612,641         | 150,000            |





# **Housing Department**



## **Housing Department**

#### **Mission**

The Housing Department serves to alleviate poverty by providing safe, attractive, sanitary, and well-maintained housing for eligible low- and very low-income families; business and employment opportunities; neighborhood amenities; and homeless intervention.

### **Programs**

Section 8 Housing Assistance administers and manages 1,777 Housing Choice (Section 8) Vouchers, 40 Mainstream Vouchers, 10 Family Unification Vouchers, 46 Emergency Housing Vouchers and 77 Veteran Affairs Supporting Housing (VASH) Vouchers. These vouchers provide rental subsidies to assist low-income individuals and families to obtain rental housing in the private market with funding provided by the U.S. Department of Housing and Urban Development (HUD).

**Public Housing