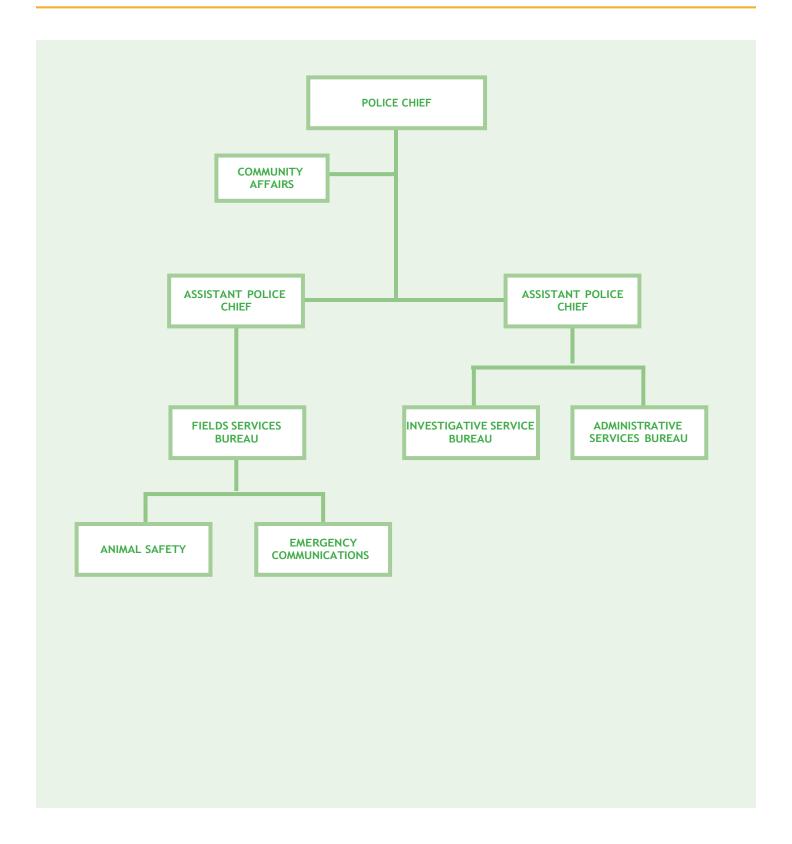

| 3,000,000          |
| 104 - HALF CENT SALES TAX - MEAS O    | 0                 | 300,000            | 300,000            | 0                  |
| 204 - AMERICAN RESCUE PLAN ACT        | 0                 | 0                  | 2,677,022          | 0                  |
| 315 - 2006 TAB HERO/SW/ORMOND FUND    | 0                 | 0                  | 539,868            | 0                  |
| 316 - 2019A LEASE REV BOND FUND       | 0                 | 4,918,495          | 4,471,723          | 0                  |
| 731 - INFORMATION TECHNOLOGY ISF      | 0                 | 0                  | 295,709            | 0                  |
| Grand Total                           | 0                 | 5,218,495          | 10,838,636         | 3,000,000          |





# Police Department



# Police Department

## **Mission**

"Protecting our Community with Exceptional Service"

# **Programs**

Community Patrol provides first responder services to emergency and non-emergency calls for service. First responders conduct preliminary investigations regarding a wide range of calls for service, including: various disturbance types, crimes against property or persons, traffic collisions, and life-threatening incidents. Officers also regularly respond to issues concerning the unhoused, overdoses, and persons in crisis. Personnel within Community Patrol responded to 79,140 calls for service in calendar year 2022, an average of 208 calls per day.

**Emergency Communications** supports public safety personnel with communication and dispatch services. The Department's Emergency Communi