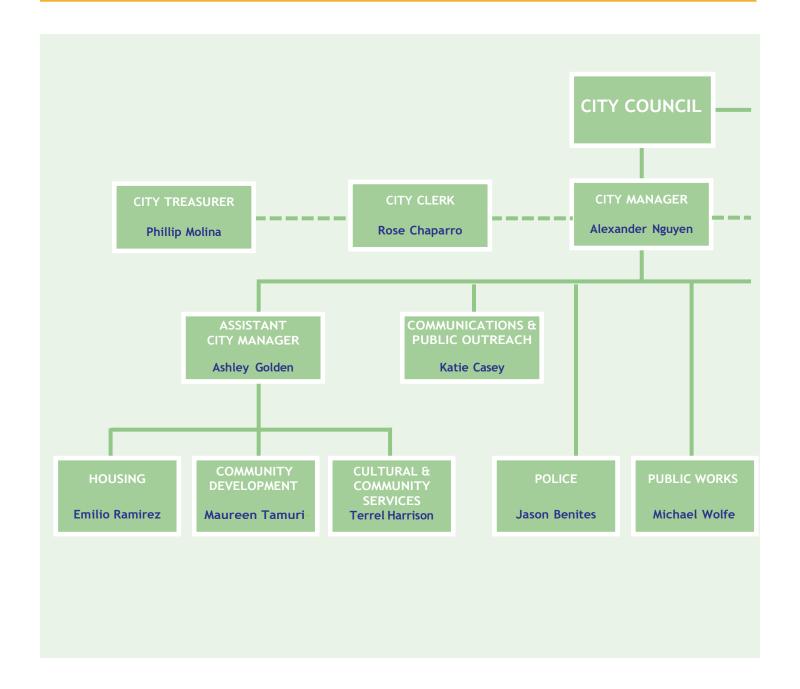

urity cameras; data driven by OPD
  - \* Modest and incremental implementation of a lifeguard program

## Infrastructure and Natural Resources

- 1. Restore proper street paving cycle
- 2. Restore proper maintenance of parkways and medians, tree trimming cycle, and cleanup the gateways to the City
- 3. Ensure adequate future water supply
- 4. Repair alleys
- 5. Repair seawalls

## Organizational Effectiveness

- 1. Secure long-term financial sustainability
- 2. Replenish the City's financial reserves and establish sufficient reserves to respond to disasters such as earthquakes and floods
- 3. Invest in appropriate staffing levels to get the job done
- 4. Strengthen the City's cybersecurity
- 5. Invest in staff training and development







# City of Oxnard Citywide Organizational Chart



# City of Oxnard Citywide Organizational Chart



# **Summary Information**

## Community Profile

#### **About Oxnard**

The City of Oxnard is located on the "Gold Coast" of sunny California, approximately halfway between Los Angeles and Santa Barbara, and is known as the gateway to the Channel Islands. Oxnard is a thriving center of commerce, tourism and industry in Ventura County. Oxnard is the largest city in the County, with a diverse population of over 209,000 residents.

While the City maintains steady growth with new development, it also promotes the preservation and economic health of its historic downtown. The City operates more than 50 park facilities for its residents, as well as special purpose facilities. In 2021, Oxnard's City Council adopted its Five-Year Priorities, whic