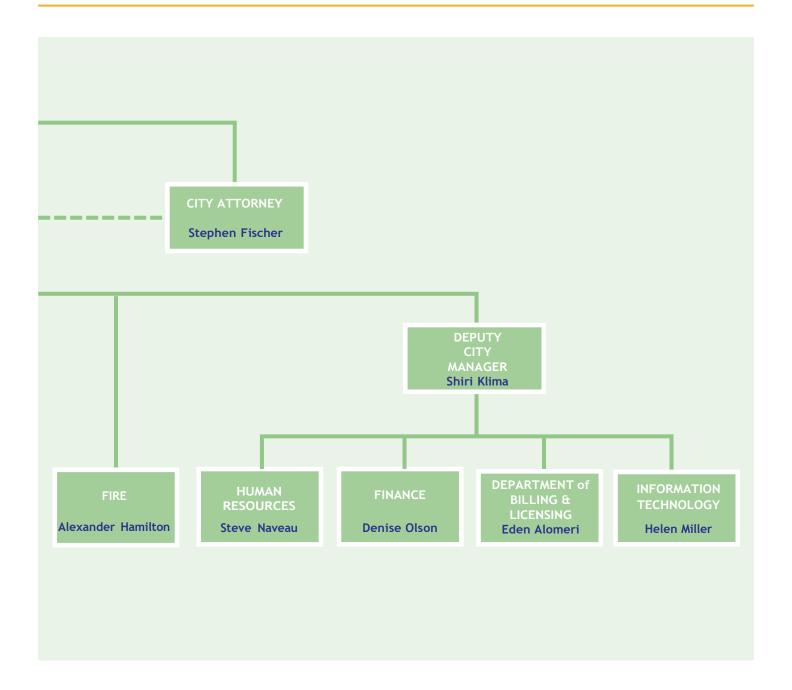

d incremental implementation of a lifeguard program

## Infrastructure and Natural Resources

- 1. Restore proper street paving cycle
- 2. Restore proper maintenance of parkways and medians, tree trimming cycle, and cleanup the gateways to the City
- 3. Ensure adequate future water supply
- 4. Repair alleys
- 5. Repair seawalls

## Organizational Effectiveness

- 1. Secure long-term financial sustainability
- 2. Replenish the City's financial reserves and establish sufficient reserves to respond to disasters such as earthquakes and floods
- 3. Invest in appropriate staffing levels to get the job done
- 4. Strengthen the City's cybersecurity
- 5. Invest in staff training and development







# City of Oxnard Citywide Organizational Chart



# City of Oxnard Citywide Organizational Chart



# **Summary Information**

## Community Profile

#### **About Oxnard**

The City of Oxnard is located on the "Gold Coast" of sunny California, approximately halfway between Los Angeles and Santa Barbara, and is known as the gateway to the Channel Islands. Oxnard is a thriving center of commerce, tourism and industry in Ventura County. Oxnard is the largest city in the County, with a diverse population of over 209,000 residents.

While the City maintains steady growth with new development, it also promotes the preservation and economic health of its historic downtown. The City operates more than 50 park facilities for its residents, as well as special purpose facilities. In 2021, Oxnard's City Council adopted its Five-Year Priorities, which provide a roadmap towards improving quality of l