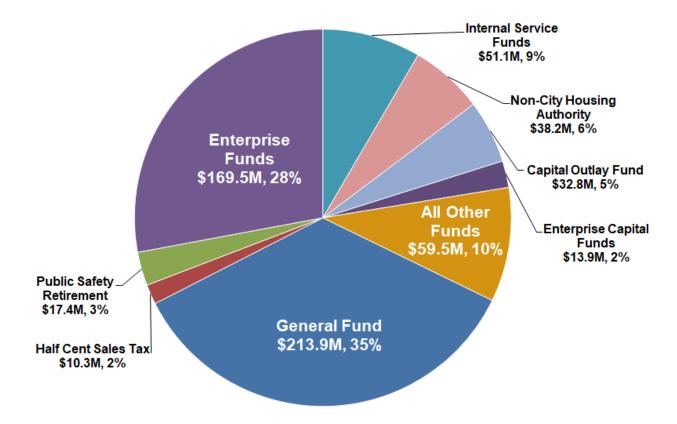

The pie chart below shows the relative sizes of the major components of the all funds budget. This is the same chart as previously presented, adjusted for a \$3.1 million increase for Special Districts, \$0.1 million increase for the Housing Successor Agency, \$2.0 million reduction in the Capital Growth Fund, a reduction of \$2.7 million for land acquisition shifted to FY 22-23, an increase of \$0.1 million for property annual maintenance, a reduction of \$4.0 million reflection of the acceleration of the Water IUF payment from FY 23-24 to FY 22-23, and increase of \$0.2 million for Special Districts' general benefit, and an increase of \$0.8 million for Environmental Resources contracts for vehicle rentals and canister replacements. The City's primary operating fund, the General Fund, which receives most of its revenue from taxes, accounts for 36 percent of total City spending. The enterprise funds (Water, Wastewater, Environmental Resources, and Golf), which are funded mostly by user fees, account for 28 percent of the total.

# FY 2023-24 Adopted All Fund Expenditures \$606.6 (millions)

(Includes Non-City Housing Authority)

\$606.6 M Adopted Budget excludes transfers to Capital projects of \$46.7 M. Capital Outlay Fund includes General Fund and Half Cents Sales Tax Capital projects.