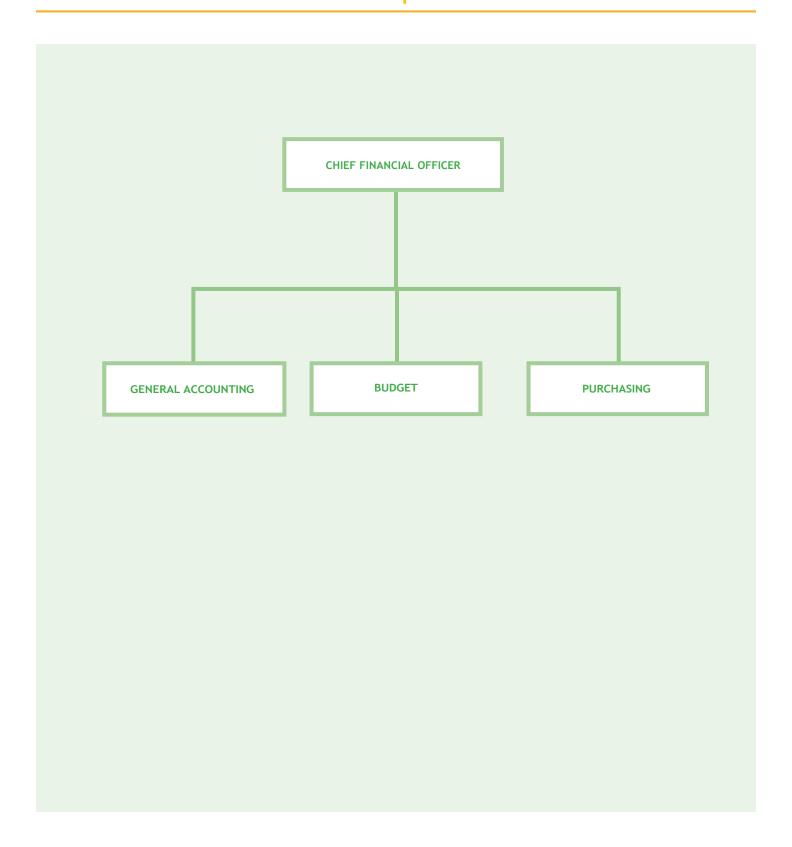

|           |           |           |  |  |
| Grand Total                             | 3,561,291 | 4,253,831 | 4,497,206 | 4,559,037 |  |  |

|                                       | 2021-22<br>Actual | 2022-23<br>Adopted | 2022-23<br>Revised | 2023-24<br>Adopted |
|---------------------------------------|-------------------|--------------------|--------------------|--------------------|
| 1001 - NON DEPT - CAPITAL IMPROVEMENT |                   |                    |                    |                    |
| 204 - AMERICAN RESCUE PLAN ACT        | 0                 | 0                  | 224,000            | 0                  |
| Grand Total                           | 0                 | 0                  | 224,000            | 0                  |



# Finance Department



## Finance Department

#### **Mission**

With excellence, integrity, and dedication, the Finance Department is committed to providing timely, accurate, clear, and concise information to the residents of Oxnard, City Council, City Manager, and City departments. The Finance Department is dedicated to managing the City's financial resources in a fiscally responsible and transparent manner while maintaining an exemplary level of customer service.

## **Programs**

**Budget** plans, develops, and manages the annual City budget. Staff support all aspects of the City budget from preparation to monitoring and reporting. Two official documents are prepared annually: A proposed budget and an adopted budget for both operating and capital improvement programs. A five-year capital improvement program