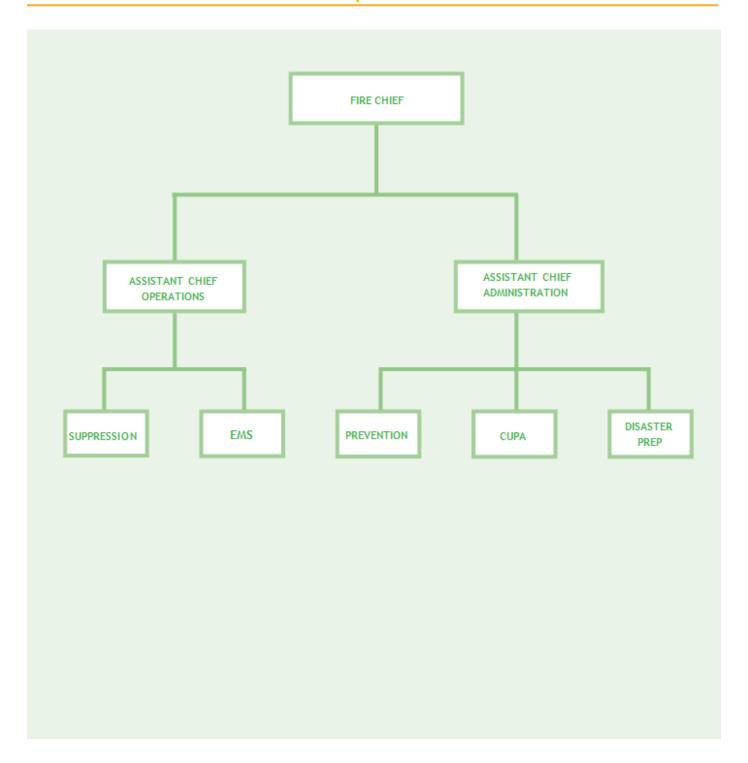

| 5,497,774                    | 6,810,265          | 7,224,137          | 7,226,616          |
| 301 - CAPITAL OUTLAY FUND<br>FINANCE |                              |                    |                    |                    |
| 4-CAPITAL OUTLAY / CIP               | 767,399                      | 0                  | 0                  | 0                  |
| FINANCE Total                        | 767,399                      | 0                  | 0                  | 0                  |
| 301 - CAPITAL OUTLAY FUND Total      | 767,399                      | 0                  | 0                  | 0                  |
| Grand Total                          | 6,265,174                    | 6,810,265          | 7,224,137          | 7,226,616          |



# Fire Department



## Fire Department

## **Mission**

The Fire Department is committed to safeguarding our community and its interests by providing emergency and community-based service, motivated by compassion and professionalism.

## **Programs**

#### **Fire Operations**

**Suppression**: Suppression provides various emergency and non-emergency responses, including fire suppression to structural and wildland fires, emergency medical services (EMS), traffic accidents, surf/ocean rescue, abatement of hazardous conditions, urban search and rescue (USAR) incidents, hazardous materials incidents, and calls for Public Service.

**Training/Emergency Medical Services:** The Training Division encompasses all aspects of training from entry level firefighter recruits to in-service training for firefighters, as we