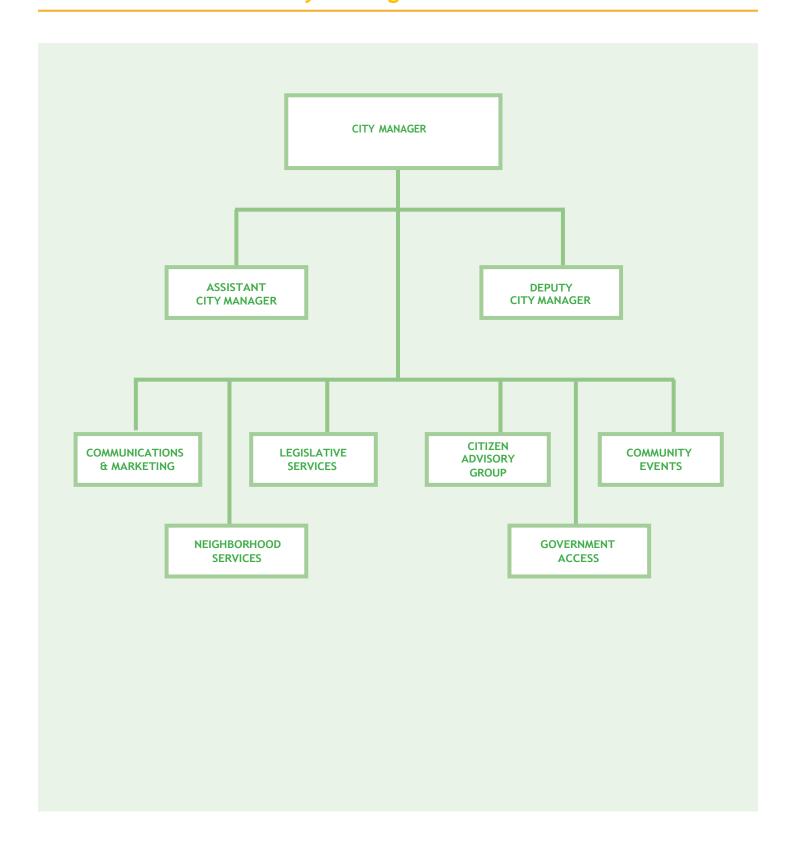

# City of Oxnard Citywide Organizational Chart

The office develops and recommends policy alternatives to address current and future community needs; ensures the City's financial integrity; provides information on City government to residents; ensures that City services are provided equitably and cost-effectively; and is responsible for recommending the annual City budget. The City Manager's Office includes the City's Communications and Marketing, Legislative Services, Neighborhood Services, and Community Events.