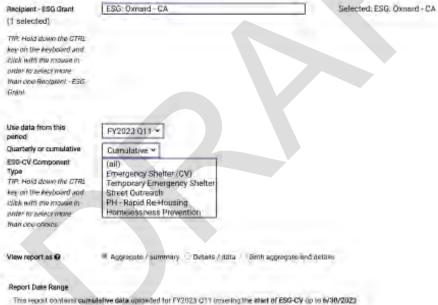

ESG-CV program assisted 1,079 people with racial and ethnic composition as follows: 839 white, 92 Black or African American, 12 Asian, 25 American Indian or American Native, 6 Native Hawaiian or Other Pacific

Islander, 54 Multiple Races, 10 Client Doesn't Know/Client Refused and 41 Data Not Collected. There were 589 Hispanic, 457 Non-Hispanic, 29 Client Doesn't Know/Client Refused, and 31 Data Not Collected. Please refer to SAGE ESG-CV as an attachment to this document.