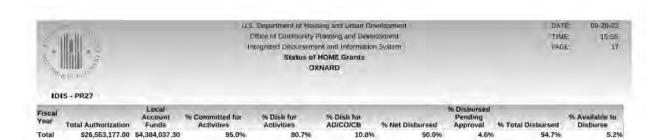

Per HOME PR 23, HOME program assisted 3 total households with racial and ethnic composition as follows: 2 white and 1 Black/African American. There were 2 Hispanic and 1 Non-Hispanic households. As indicated in CR-05 Narrative, the actual HOME accomplishments were zero households. Please refer to Exhibit XIII-HOME PR 23 as an attachment to this document.