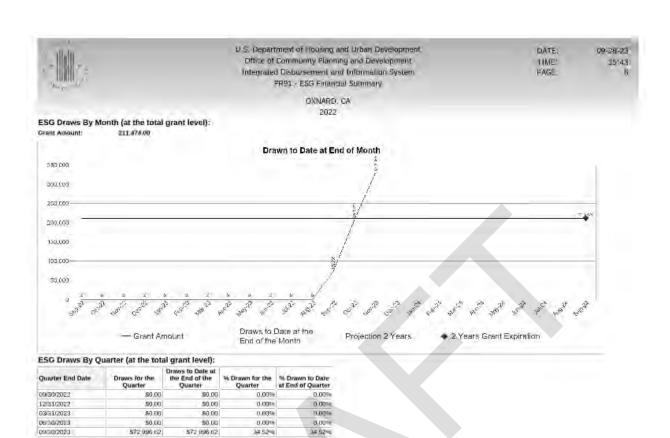

HESG has total available resources of \$371,169.41 detailed as follows:

Unexpended funds at July 1, 2022: \$159,695.41 (E21MC060534)

2022 HUD Allocation: \$ 211,474.00 (E22MC060534)

Total Available \$371,169.41

Total Expenditures HEGS PY 2021: \$154,762.73 (E21MC060534) Total Expenditures HEGS PY 2022: \$72,996.62 (E22MC060534)

Total Expenditure PY 2021 & 2022: \$ 227,759.35 Unexpended Balance: \$138,477.38 (E22MC060534)

IDIS Report PR-91 & SAGE HUD ESG CAPER documents \$45,296.13 for the FY 2021-2023 set of expenditures for Rapid Rehousing. In reference to the prior year's CAPER & Sage report, states that the City drew down \$25,804.06 against the incorrect project and revised the voucher, in part, to reflect an accurate and eligible draw to another activity, and that this resulted in a balance of \$19,804.06 that the City stated would be returned to the U.S. Treasury. However, the funds were appropriated to Rapid Rehousing expenditures that were also eligible for the FY 2021-2023. HESG 2021 (E21MC060534), the Rapid Rehousing expenditures total \$65,100.19 in IDIS account number 2393, resulting in a fully expended award amount.