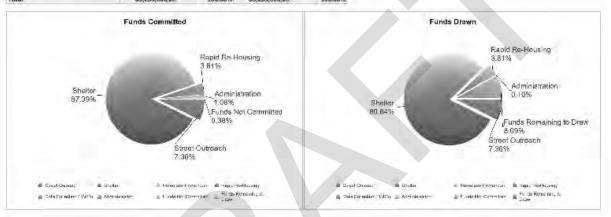

#### **ESG-CV Accomplishment**

|                        | 2020 Goal | Cumulative<br>Actual<br>2020-21 | Cumulative<br>Actual<br>2021-22 | Cumulative<br>Actual<br>2022-23 | Unit of Measurement         |
|------------------------|-----------|---------------------------------|---------------------------------|---------------------------------|-----------------------------|
| Emergency Shelter      | 350       | 238                             | 411                             | 523                             | Persons assisted            |
| Other- Street Outreach | 200       | 89                              | 505                             | 521                             | Persons assisted            |
| Rapid Rehousing        | 30        | 0                               | 27 persons<br>(11 HH)           | 35 persons<br>(17HH)            | Households (HH)<br>assisted |

IDIS Report PR-91 & SAGE HUD ESG CAPER documents \$45,296.13 for the FY 2021-2023 set of expenditures for Rapid Rehousing. In reference to the prior year's CAPER & Sage report, states that the City drew down \$25,804.06 against the incorrect project and revised the voucher, in part, to reflect an accurate and eligible draw to another activity, and that this resulted in a balance of \$19,804.06 that the City stated would be returned to the U.S. Treasury. However, the funds were appropriated to Rapid Rehousing expenditures that were also eligible for the FY 2021-2023. HESG 2021 (E21MC060534), the Rapid Rehousing expenditures total \$65,100.19 in IDIS account number 2393, resulting in a fully expended award amount.