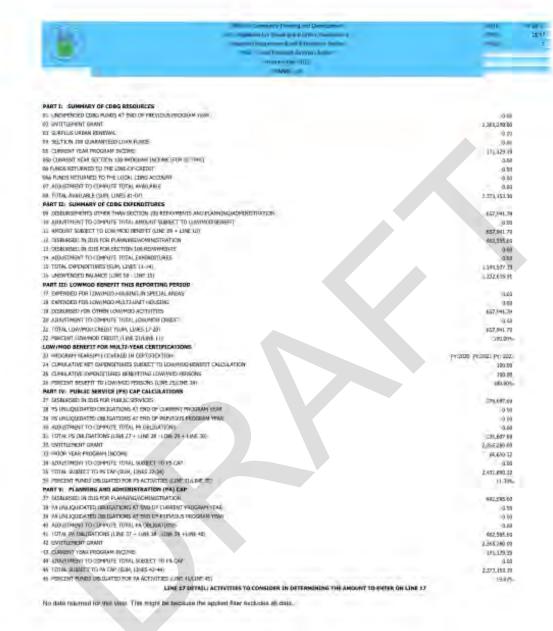

#### CR-15 - Resources and Investments 91.520(a)

#### Identify the resources made available

| Source of Funds | Source           | Resources Made | Amount Expended            |
|-----------------|------------------|----------------|----------------------------|
|                 |                  | Available      | <b>During Program Year</b> |
| CDBG            | public - federal | 4,663,280      | 1,140,537                  |
| HOME            | public - federal | 4,135,142      | 2,682,035                  |
| ESG             | public - federal | 371,169        | 227,759                    |
| Other           | public - federal | 11,115,393     | 6,016,313                  |

**Table 3 - Resources Made Available** 

#### **Narrative**

In the Fiscal Year 2022-23, the City of Oxnard received federal entitlement fund award allocations of \$3,432,257 for the three entitlement grants, CDBG \$2,365,280, HOME \$855,503 and HESG \$211,474 Additionally, in FY 2020-21 the City of Oxnard received CARES Act funds allocation of CDBG-CV \$3,088,367 and ESG-CV \$5,255,005. In FY 2021-22 the City of Oxnard received HOME-ARP funds allocation of \$2,772,021.

CDBG has total available resources of \$4,663,280, detailed as follows:

2022 HUD Allocation: \$2,365,280 (B22MC060534)

Program Income: \$171,129.19 Total Available : \$2,536,409.19

Total Expenditures: \$1,140,537.39 (Per PR-26, Exhibit I)

Unexpended Balance: \$1,395,871.80

HOME has total available resources of \$4,135,142.29 detailed as follows:

2022 HUD Allocation: \$ 855,503 (M22MC060526)

Program Income: \$39,195.82 Total Available: \$894,698.82 Total Expenditures: \$2,682,035.64 Unexpended balance: \$1,453,106.65

HESG has total available resources of \$371,169.41 detailed as follows:

Unexpended funds at July 1, 2022: \$159,695.41 (E21MC060534)

2022 HUD Allocation: \$ 211,474.00 (E22MC060534)

Total Available \$371,169.41

Total Expenditures HEGS PY 2021: \$154,762.73 (E21MC060534) Total Expenditures HEGS PY 2022: \$72,996.62 (E22MC060534)

Total Expenditure PY 2021 & 2022: \$ 227,759.35 Unexpended Balance: \$138,477.38 (E22MC060534)

IDIS Report PR-91 & SAGE HUD ESG CAPER documents \$45,296.13 for the FY 2021-2023 set of expenditures for Rapid Rehousing. In reference to the prior year's CAPER & Sage report, states that the City drew down \$25,804.06 against the incorrect project and revised the voucher, in part, to reflect an accurate and eligible draw to another activity, and that this resulted in a balance of \$19,804.06 that the City stated would be returned to the U.S. Treasury. However, the funds were appropriated to Rapid Rehousing expenditures that were also eligible for the FY 2021-2023. HESG 2021 (E21MC060534), the Rapid Rehousing expenditures total \$65,100.19 in IDIS account number 2393, resulting in a fully expended award amount.