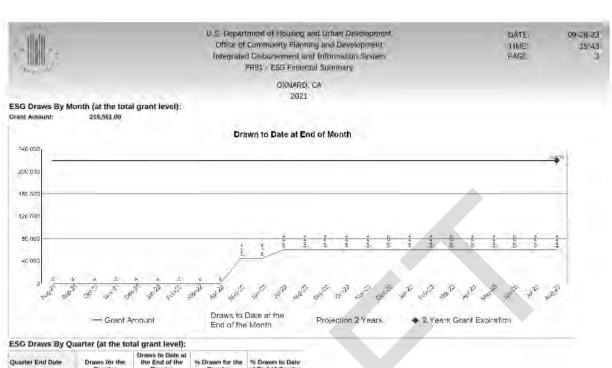

IDIS Report PR-91 & SAGE HUD ESG CAPER documents \$45,296.13 for the FY 2021-2023 set of expenditures for Rapid Rehousing. In reference to the prior year's CAPER & Sage report, states that the City drew down \$25,804.06 against the incorrect project and revised the voucher, in part, to reflect an accurate and eligible draw to another activity, and that this resulted in a balance of \$19,804.06 that the City stated would be returned to the U.S. Treasury. However, the funds were appropriated to Rapid Rehousing expenditures that were also eligible for the FY 2021-2023. HESG 2021 (E21MC060534), the Rapid Rehousing expenditures total \$65,100.19 in IDIS account number 2393, resulting in a fully expended award amount.