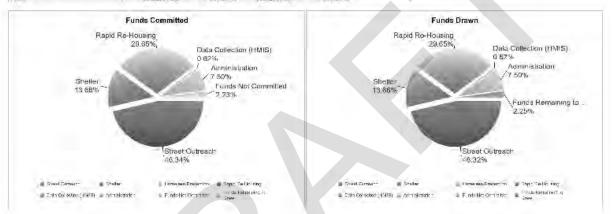

IDIS Report PR-91 & SAGE HUD ESG CAPER documents \$45,296.13 for the FY 2021-2023 set of expenditures for Rapid Rehousing. In reference to the prior year's CAPER & Sage report, states that the City drew down \$25,804.06 against the incorrect project and revised the voucher, in part, to reflect an accurate and eligible draw to another activity, and that this resulted in a balance of \$19,804.06 that the City stated would be returned to the U.S. Treasury. However, the funds were appropriated to Rapid Rehousing expenditures that were also eligible for the FY 2021-2023. HESG 2021 (E21MC060534), the Rapid Rehousing expenditures total \$65,100.19 in IDIS account number 2393, resulting in a fully expended award amount.