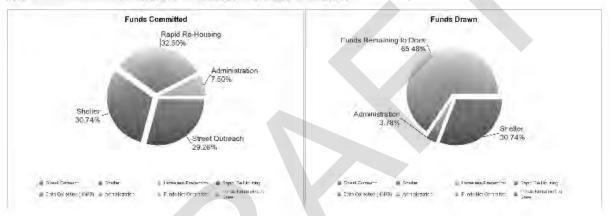

#### **ESG-CV Accomplishment**

|                        | 2020 Goal | Cumulative<br>Actual<br>2020-21 | Cumulative<br>Actual<br>2021-22 | Cumulative<br>Actual<br>2022-23 | Unit of Measurement         |
|------------------------|-----------|---------------------------------|---------------------------------|---------------------------------|-----------------------------|
| Emergency Shelter      | 350       | 238                             | 411                             | 523                             | Persons assisted            |
| Other- Street Outreach | 200       | 89                              | 505                             | 521                             | Persons assisted            |
| Rapid Rehousing        | 30        | 0                               | 27 persons<br>(11 HH)           | 35 persons<br>(17HH)            | Households (HH)<br>assisted |

HESG provided street outreach, emergency shelter, rapid re-housing, case management services to homeless individuals and families within the City of Oxnard.